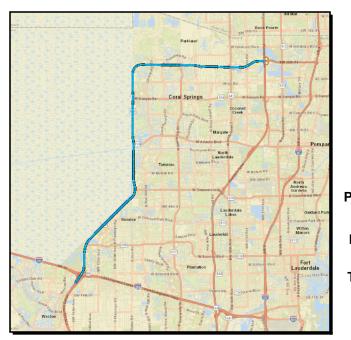

#### 4317561 UNIVERSITY DRIVE FROM NW 40TH ST TO SAWGRASS EXPRESSWAY

Non-SIS

| Wo    | rk Summary:    | ADD LANES<br>RECONSTRU |      | From:    |       |      |        |
|-------|----------------|------------------------|------|----------|-------|------|--------|
|       |                |                        |      | То:      |       |      |        |
| Lea   | d Agency:      | FDOT                   |      | Length:  | 1.503 |      |        |
|       |                |                        |      | MTP Pg.: | 5-6   |      |        |
| Phase | Fund<br>Source | 2024                   | 2025 | 2026     | 2027  | 2028 | Total  |
| ROW   | СМ             | 13,170                 | 0    | 0        | 0     | 0    | 13,170 |
| Total |                | 13,170                 | 0    | 0        | 0     | 0    | 13,170 |