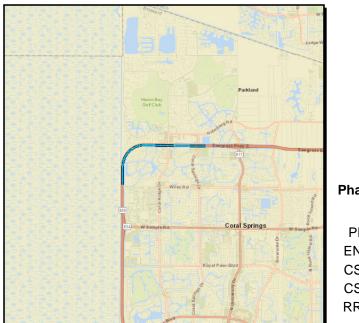

# 4455311 NORTHWEST 39TH STREET FROM CORAL RIDGE DRIVE TO NORTHWEST 110TH AVENUE Non-SIS

| Heron Bay<br>Gold Club                             | Wo    | rk Summary:    | BIKE LA | NE/SIDEWALK | From:    |           |      |           |
|----------------------------------------------------|-------|----------------|---------|-------------|----------|-----------|------|-----------|
| GOTCHD Homes R.G                                   |       |                |         |             | То:      |           |      |           |
| Simplicate Exposition                              | Lea   | ad Agency:     | CITY OF |             | Length:  | 0.6       |      |           |
| 0 Wiles Ra                                         |       |                |         |             | MTP Pg.: | 5-30      |      |           |
| 600 General Springs W.Sample Rd Coral Springs W.Sa | Phase | Fund<br>Source | 2024    | 2025        | 2026     | 2027      | 2028 | Total     |
| Royal Palm Bivd                                    | PE    | SU             | 0       | 5,000       | 0        | 0         | 0    | 5,000     |
|                                                    | PE    | TALU           | 0       | 323,940     | 0        | 0         | 0    | 323,940   |
|                                                    | CST   | SU             | 0       | 0           | 0        | 1,930,634 | 0    | 1,930,634 |
|                                                    | Total |                | 0       | 328,940     | 0        | 1,930,634 | 0    | 2,259,574 |