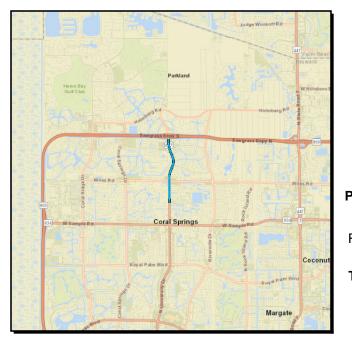

## 4435973 SR-817/UNIVERSITY DRIVE FR N. OF SOUTHGATE BLVD TO N. OF RAMBLEWOOD DR

Non-SIS

| Work Summary: |                | BIKE LANE/SIDEWALK |           | From:                          |      |      |           |  |  |
|---------------|----------------|--------------------|-----------|--------------------------------|------|------|-----------|--|--|
|               |                |                    |           | То:                            |      |      |           |  |  |
| Lead Agency:  |                | FDOT               |           | Length: 1.284                  |      |      |           |  |  |
|               |                |                    |           | <b>MTP Pg.:</b> 5 <sup>.</sup> | -30  |      |           |  |  |
| Phase         | Fund<br>Source | 2024               | 2025      | 2026                           | 2027 | 2028 | Total     |  |  |
| CST           | CARU           | 0                  | 478,701   | 0                              | 0    | 0    | 478,701   |  |  |
| CST           | DIH            | 0                  | 107,823   | 0                              | 0    | 0    | 107,823   |  |  |
| CST           | DDR            | 0                  | 7,883,366 | 0                              | 0    | 0    | 7,883,366 |  |  |
| Total         |                | 0                  | 8,469,890 | 0                              | 0    | 0    | 8,469,890 |  |  |