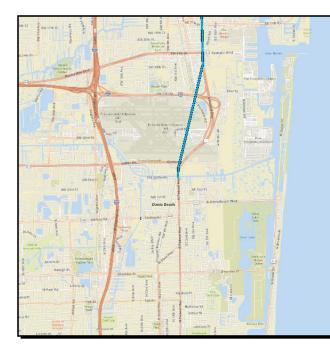

#### 4317561 UNIVERSITY DRIVE FROM NW 40TH ST TO SAWGRASS EXPRESSWAY

Non-SIS

| Wo    | rk Summary:    | ADD LANES<br>RECONSTRU |      | From:    |       |      |        |
|-------|----------------|------------------------|------|----------|-------|------|--------|
|       |                |                        |      | То:      |       |      |        |
| Lea   | d Agency:      | FDOT                   |      | Length:  | 1.503 |      |        |
|       |                |                        |      | MTP Pg.: | 5-6   |      |        |
| Phase | Fund<br>Source | 2024                   | 2025 | 2026     | 2027  | 2028 | Total  |
| ROW   | СМ             | 13,170                 | 0    | 0        | 0     | 0    | 13,170 |
| Total |                | 13,170                 | 0    | 0        | 0     | 0    | 13,170 |