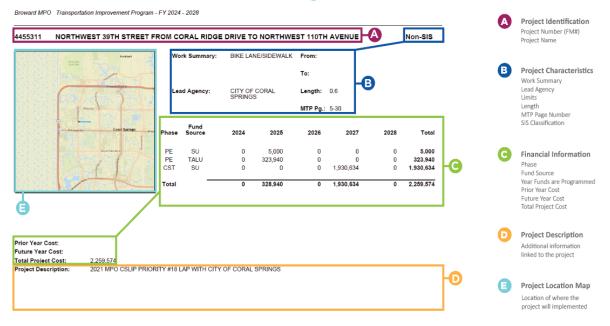

# 4455311 NORTHWEST 39TH STREET FROM CORAL RIDGE DRIVE TO NORTHWEST 110TH AVENUE Non-SIS

| Heron Bay<br>Gold Club                             | Wo    | rk Summary:    | BIKE LA | NE/SIDEWALK | From:    |           |      |           |
|----------------------------------------------------|-------|----------------|---------|-------------|----------|-----------|------|-----------|
| GOTCHD Homes R.G                                   |       |                |         |             | То:      |           |      |           |
| Simplicate Exposition                              | Lea   | ad Agency:     | CITY OF |             | Length:  | 0.6       |      |           |
| 0 Wiles Ra                                         |       |                |         |             | MTP Pg.: | 5-30      |      |           |
| 600 General Springs W.Sample Rd Coral Springs W.Sa | Phase | Fund<br>Source | 2024    | 2025        | 2026     | 2027      | 2028 | Total     |
| Royal Palm Bivd                                    | PE    | SU             | 0       | 5,000       | 0        | 0         | 0    | 5,000     |
|                                                    | PE    | TALU           | 0       | 323,940     | 0        | 0         | 0    | 323,940   |
|                                                    | CST   | SU             | 0       | 0           | 0        | 1,930,634 | 0    | 1,930,634 |
|                                                    | Total |                | 0       | 328,940     | 0        | 1,930,634 | 0    | 2,259,574 |

Prior Year Cost:

Future Year Cost: Total Project Cost:

2,259,574

Project Description: 2021 MPO CSLIP PRIORITY #18 LAP WITH CITY OF CORAL SPRINGS