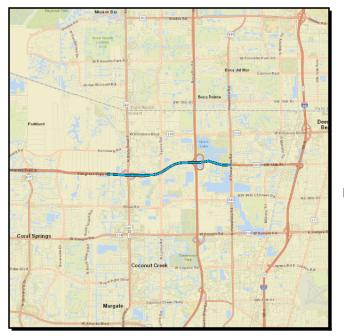

## 4435973 SR-817/UNIVERSITY DRIVE FR N. OF SOUTHGATE BLVD TO N. OF RAMBLEWOOD DR

Non-SIS

| Work Summary: |                | BIKE LANE/SIDEWALK |           | From:                          |      |      |           |  |  |
|---------------|----------------|--------------------|-----------|--------------------------------|------|------|-----------|--|--|
|               |                |                    |           | То:                            |      |      |           |  |  |
| Lead Agency:  |                | FDOT               |           | Length: 1.284                  |      |      |           |  |  |
|               |                |                    |           | <b>MTP Pg.:</b> 5 <sup>.</sup> | -30  |      |           |  |  |
| Phase         | Fund<br>Source | 2024               | 2025      | 2026                           | 2027 | 2028 | Total     |  |  |
| CST           | CARU           | 0                  | 478,701   | 0                              | 0    | 0    | 478,701   |  |  |
| CST           | DIH            | 0                  | 107,823   | 0                              | 0    | 0    | 107,823   |  |  |
| CST           | DDR            | 0                  | 7,883,366 | 0                              | 0    | 0    | 7,883,366 |  |  |
| Total         |                | 0                  | 8,469,890 | 0                              | 0    | 0    | 8,469,890 |  |  |