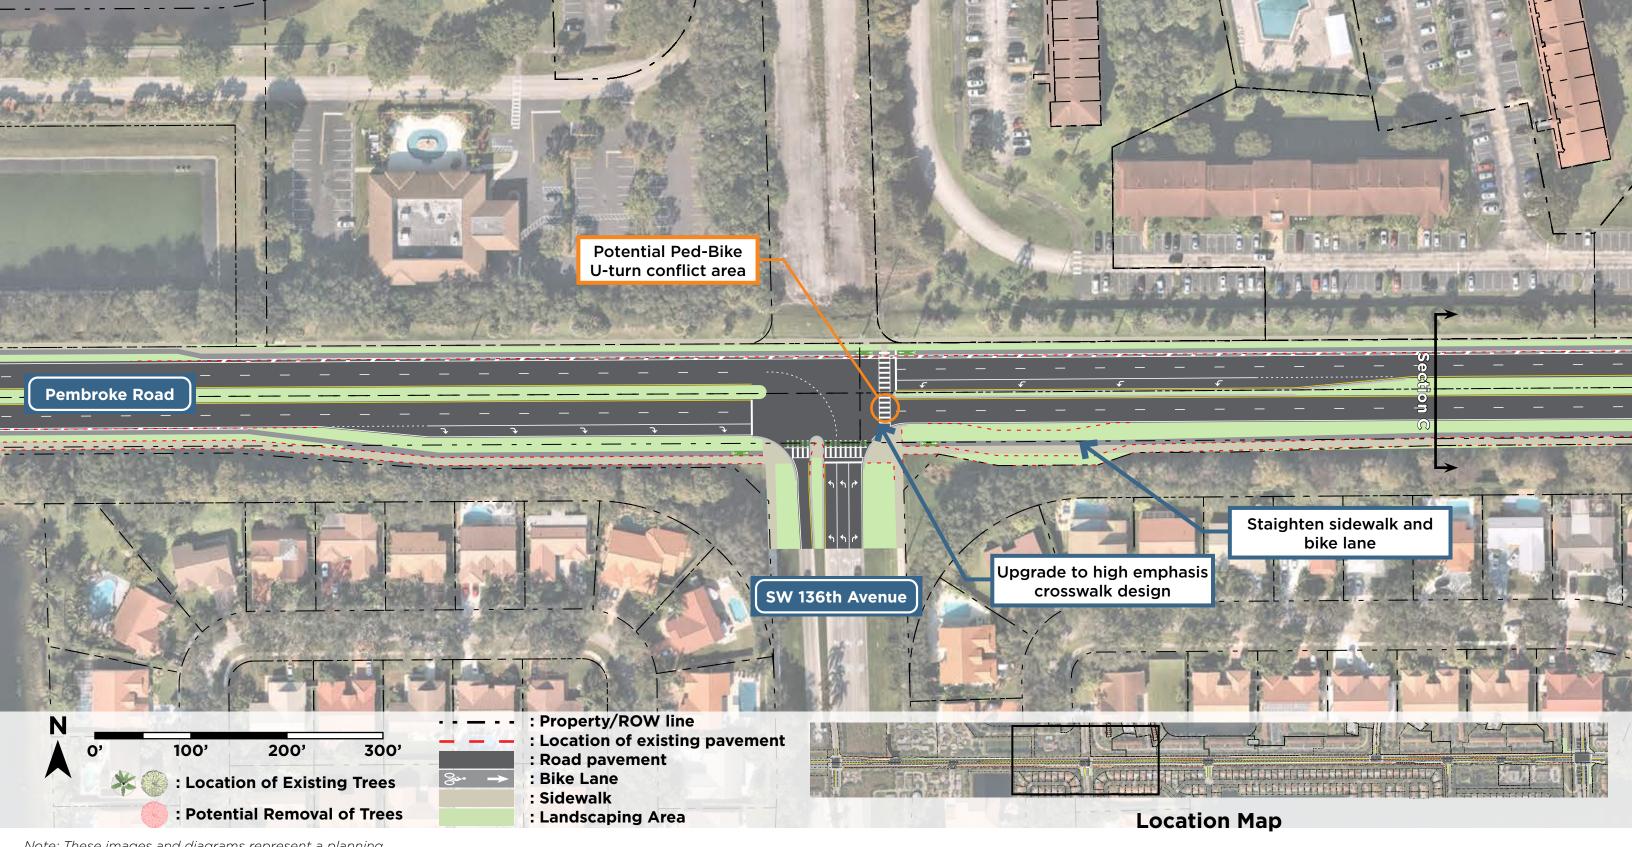

# Alternate 2 Pembroke Road between Miramar Public Works entrance and SW 129th Ave.