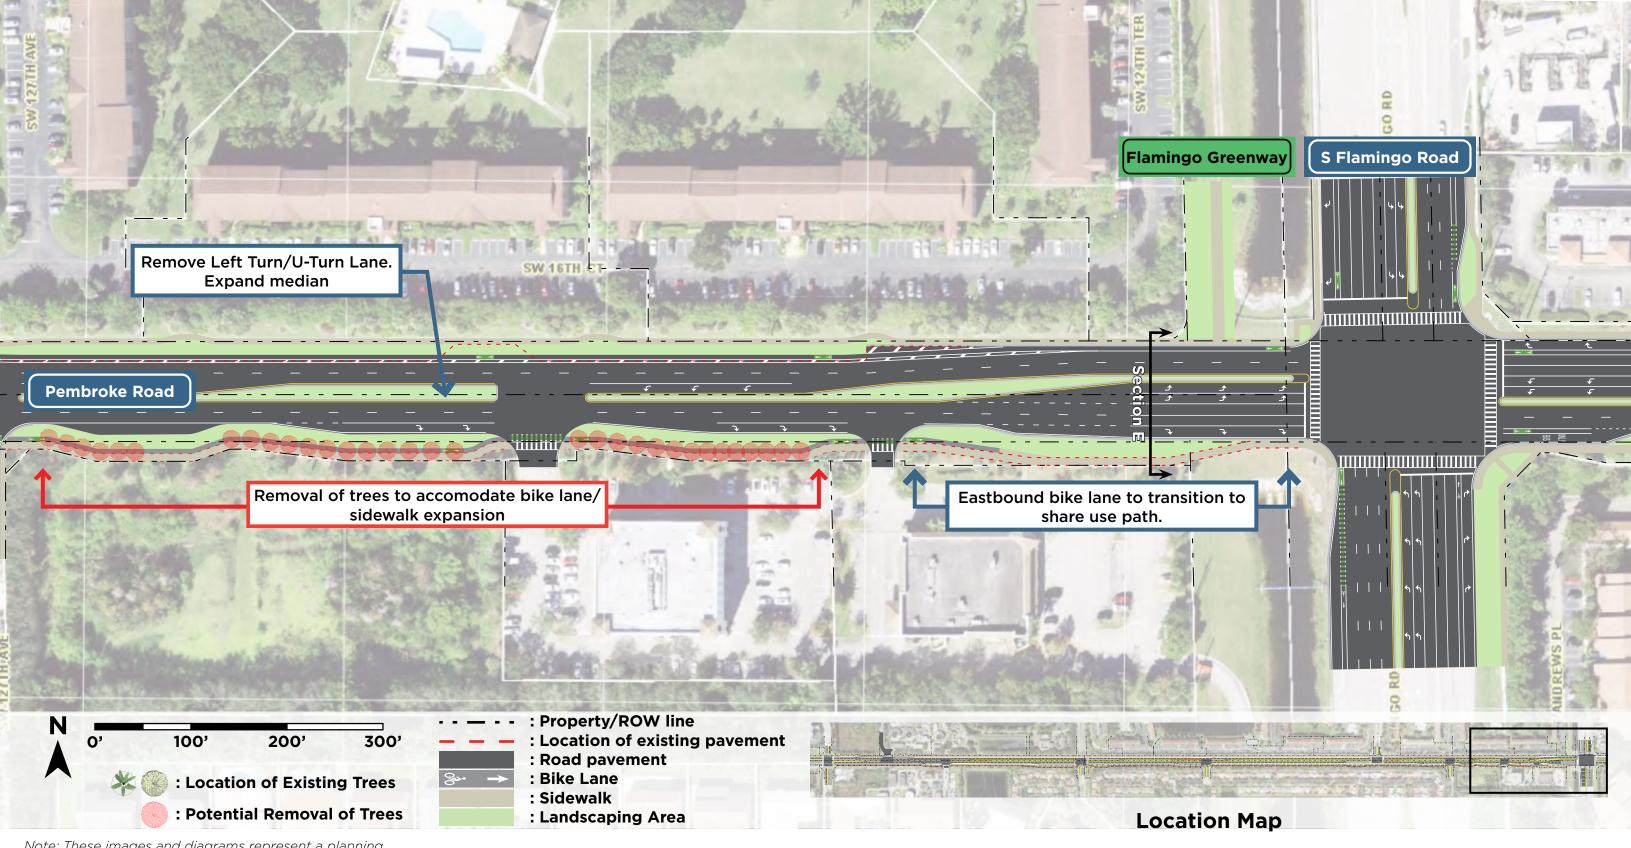

poolitan Planning Organization

### **Alternate 1** Pembroke Road between Miramar Public Works entrance and SW 129th Ave.



# Alternate 1 Pembroke Road east of SW 129th Avenue







# **Alternate 1** Pembroke Road west of S Flamingo Road







### Alternate 2 Pembroke Road east of SW 145<sup>th</sup> Avenue







litan Planning Organization

# Alternate 2 Pembroke Road between Miramar Public Works entrance and SW 129th Ave.



### **Alternate 2** Pembroke Road east of SW 129th Avenue





### concept based on cursory planning efforts. If concept advances, significant additional design would be required.

## Alternate 2 Pembroke Road west of S Flamingo Road