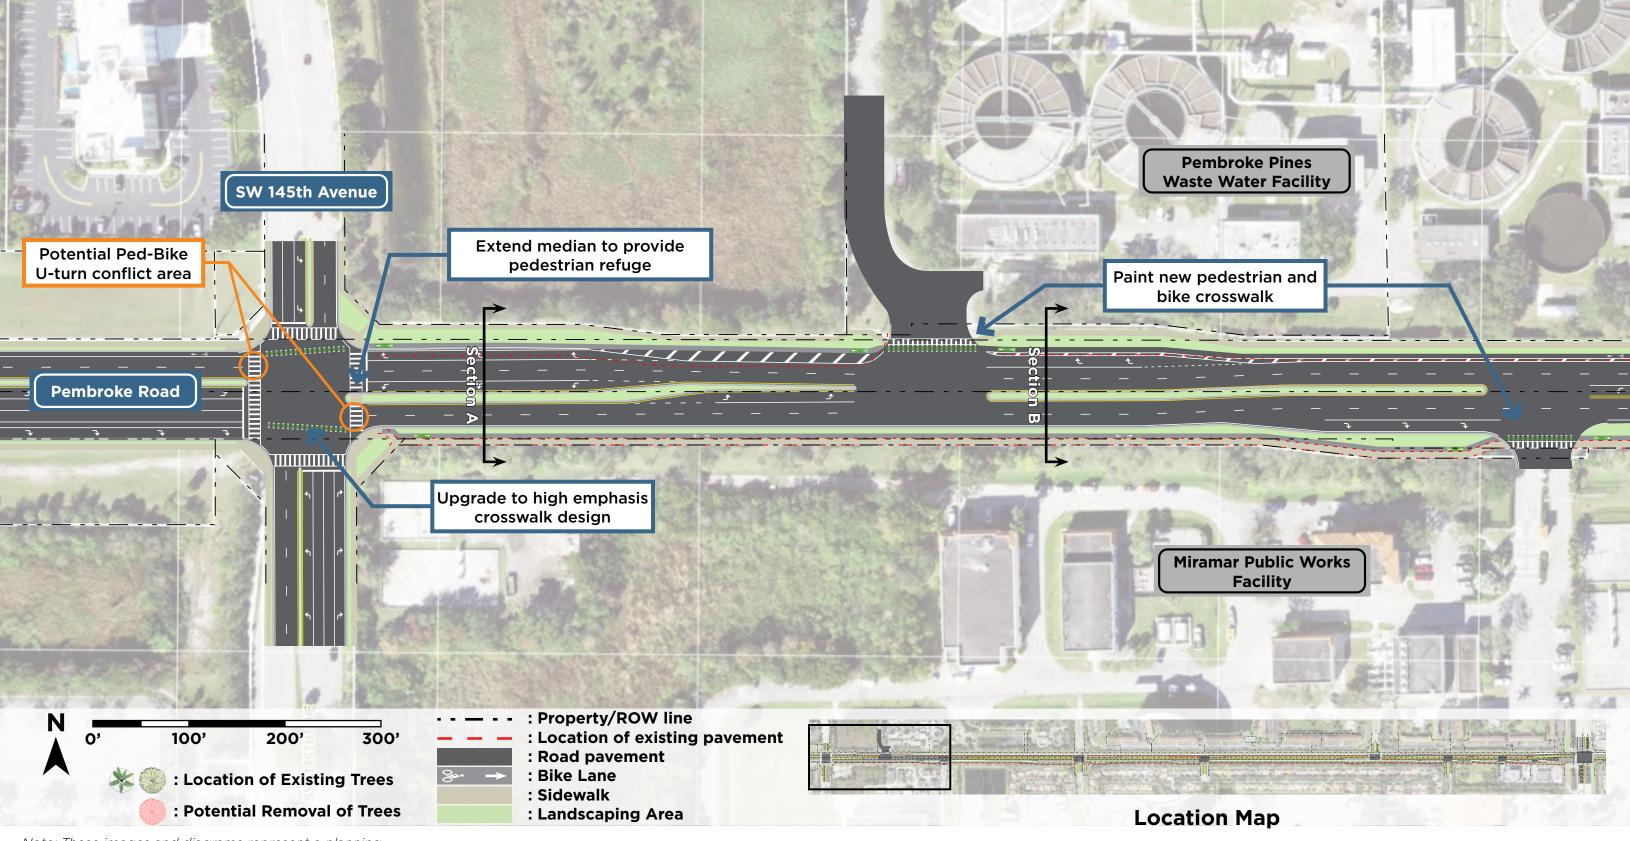

### Alternate 2 Pembroke Road east of SW 145<sup>th</sup> Avenue

litan Planning Organization