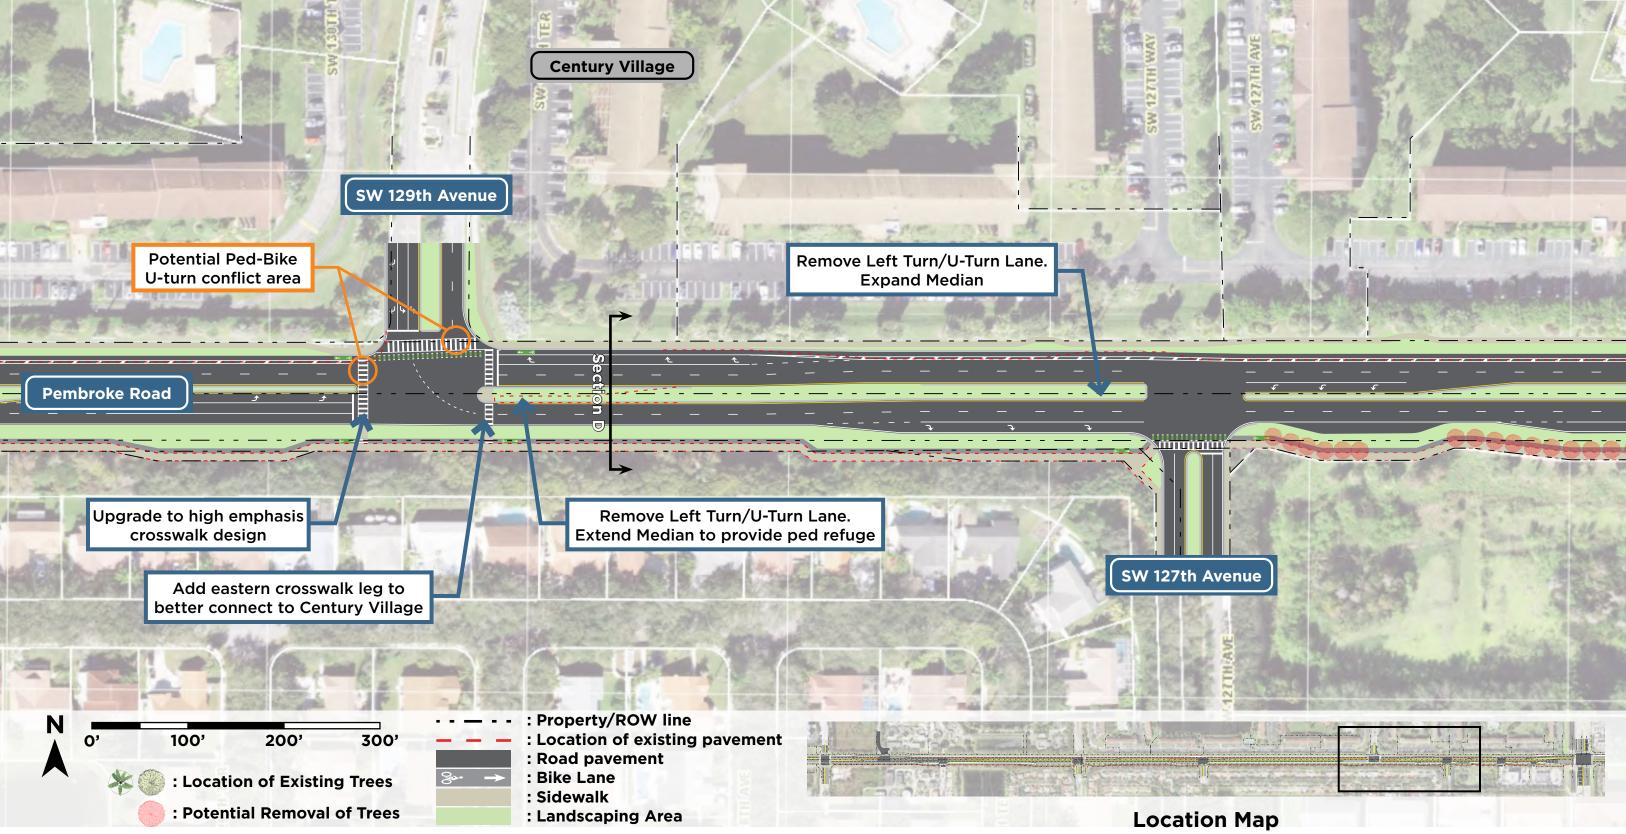

poolitan Planning Organization

### **Alternate 1** Pembroke Road between Miramar Public Works entrance and SW 129th Ave.



# Alternate 1 Pembroke Road east of SW 129th Avenue







# **Alternate 1** Pembroke Road west of S Flamingo Road







### Alternate 2 Pembroke Road east of SW 145<sup>th</sup> Avenue







litan Planning Organization

# Alternate 2 Pembroke Road between Miramar Public Works entrance and SW 129th Ave.



### **Alternate 2** Pembroke Road east of SW 129th Avenue





### concept based on cursory planning efforts. If concept advances, significant additional design would be required.

## Alternate 2 Pembroke Road west of S Flamingo Road