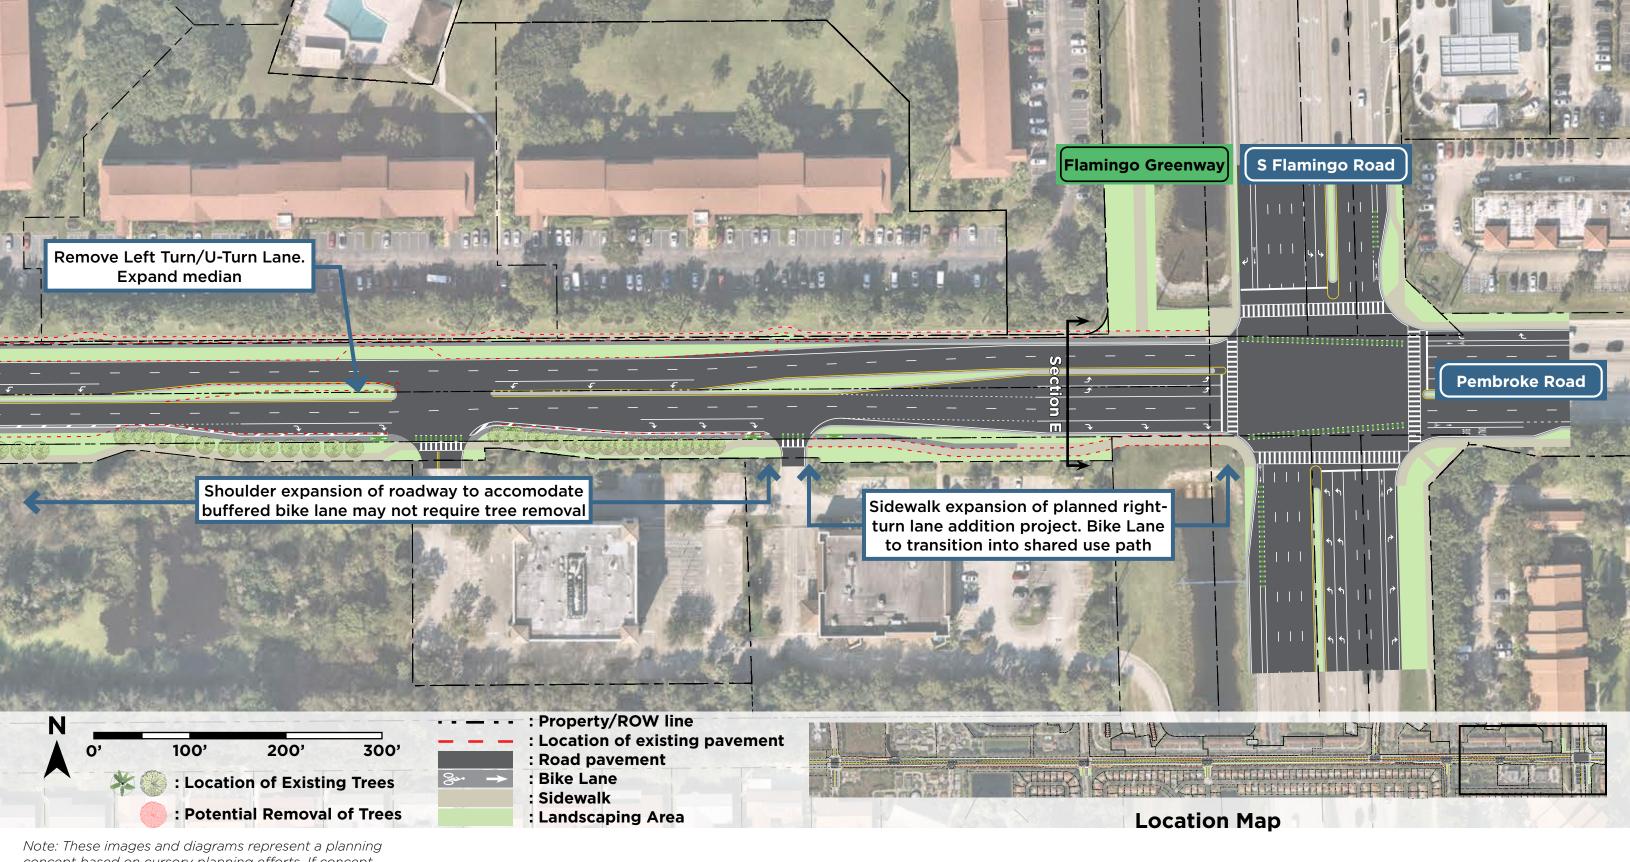

poolitan Planning Organization

### **Alternate 1** Pembroke Road between Miramar Public Works entrance and SW 129th Ave.



# Alternate 1 Pembroke Road east of SW 129th Avenue







# **Alternate 1** Pembroke Road west of S Flamingo Road







### Alternate 2 Pembroke Road east of SW 145<sup>th</sup> Avenue







litan Planning Organization

# Alternate 2 Pembroke Road between Miramar Public Works entrance and SW 129th Ave.



### **Alternate 2** Pembroke Road east of SW 129th Avenue





### concept based on cursory planning efforts. If concept advances, significant additional design would be required.

## Alternate 2 Pembroke Road west of S Flamingo Road