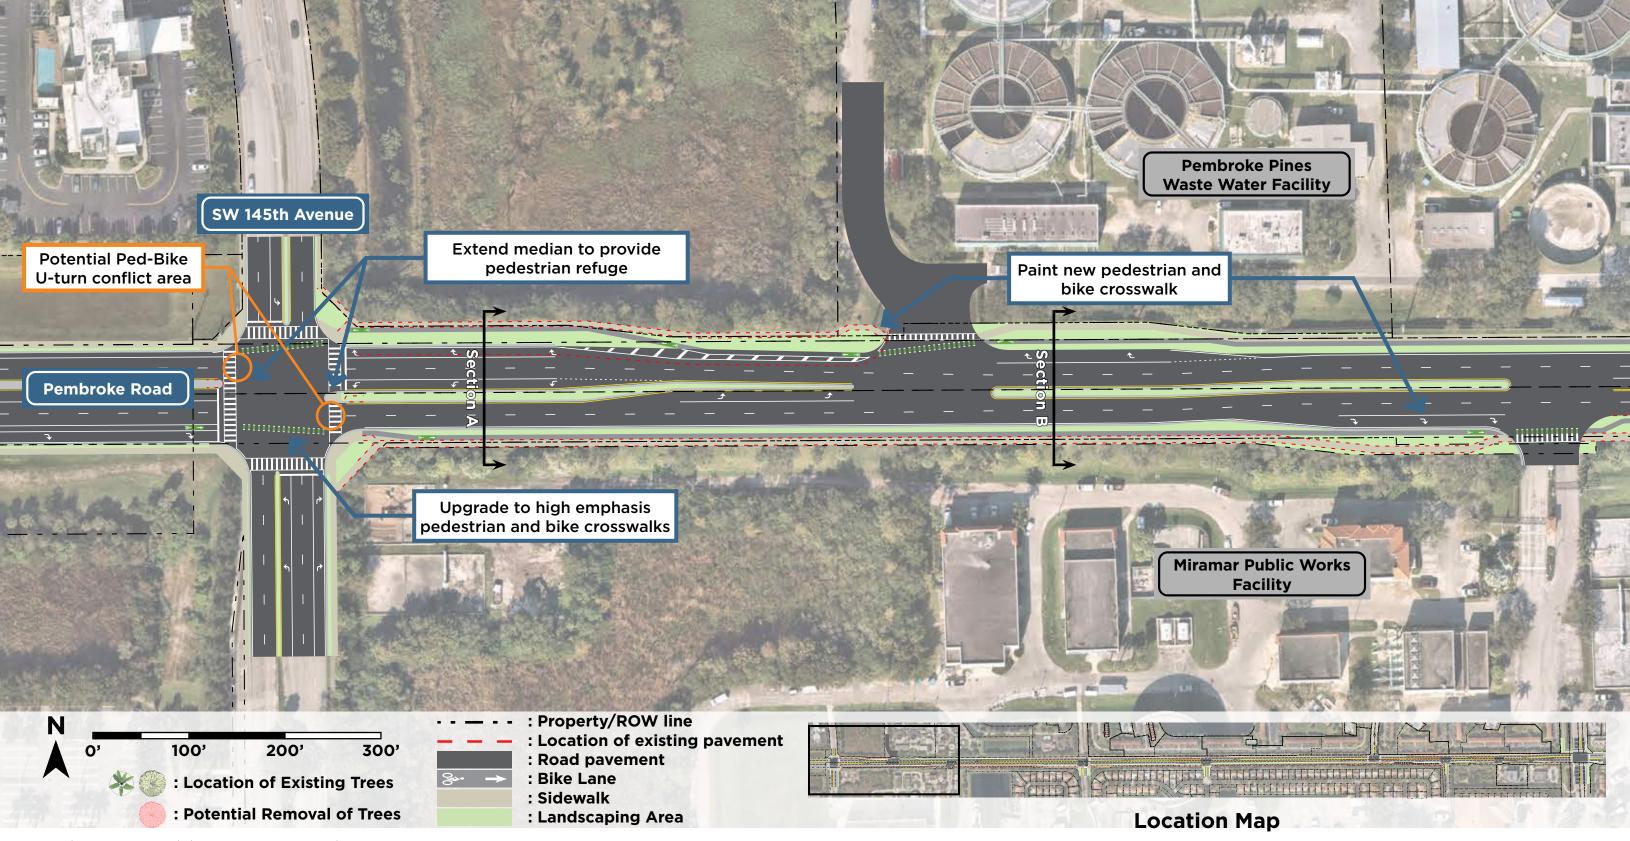

### **Alternate 1** Pembroke Road between Miramar Public Works entrance and SW 129th Ave.