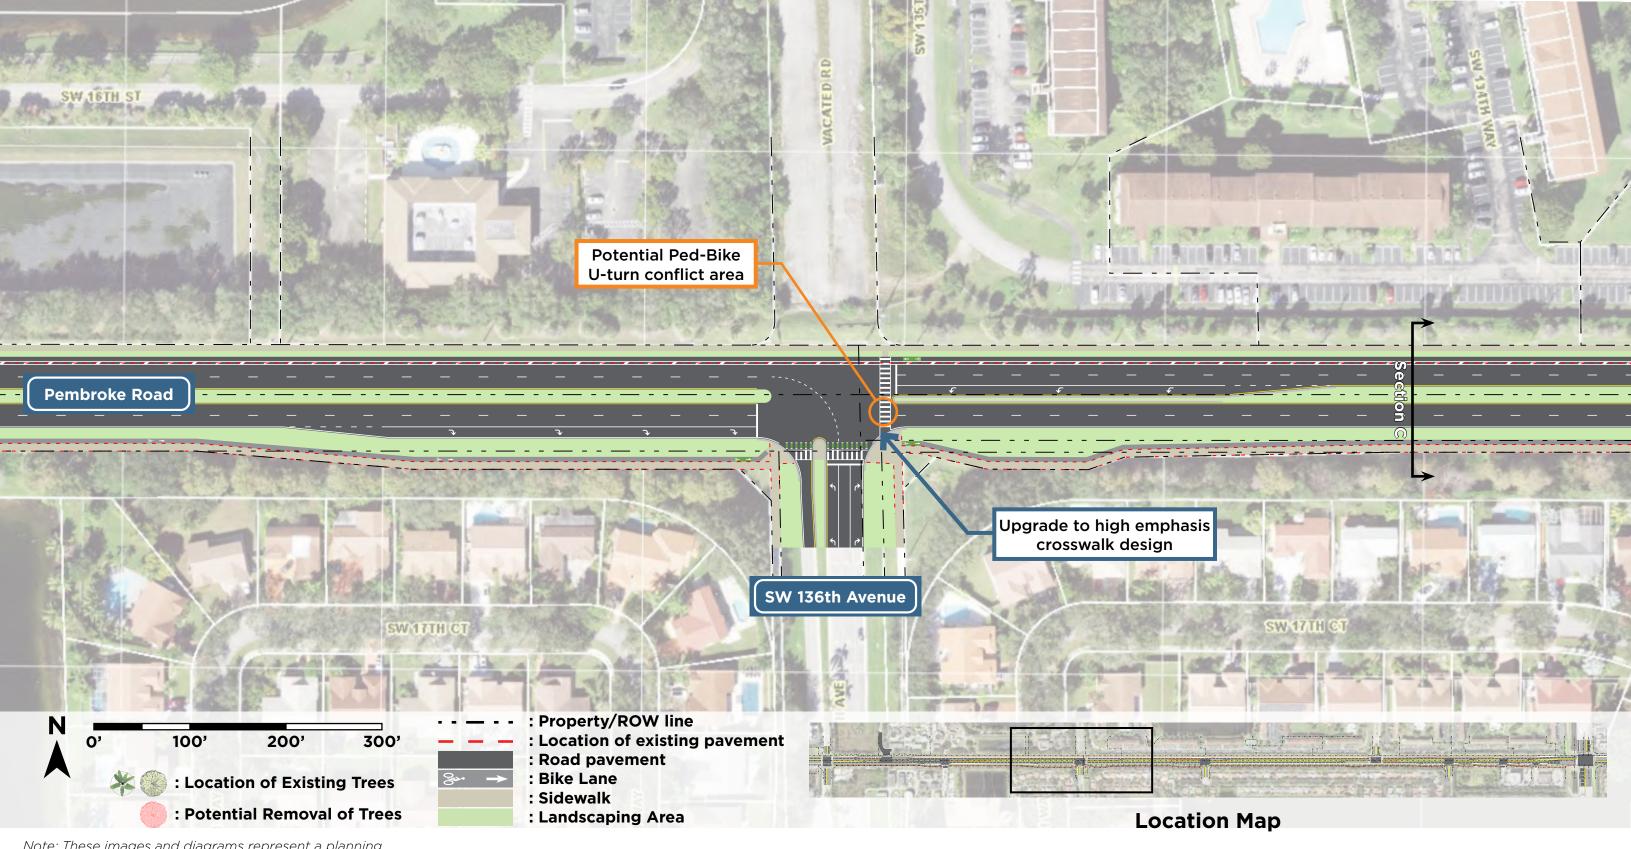

### **Alternate 1** Pembroke Road between Miramar Public Works entrance and SW 129th Ave.

# Alternate 2 Pembroke Road between Miramar Public Works entrance and SW 129th Ave.