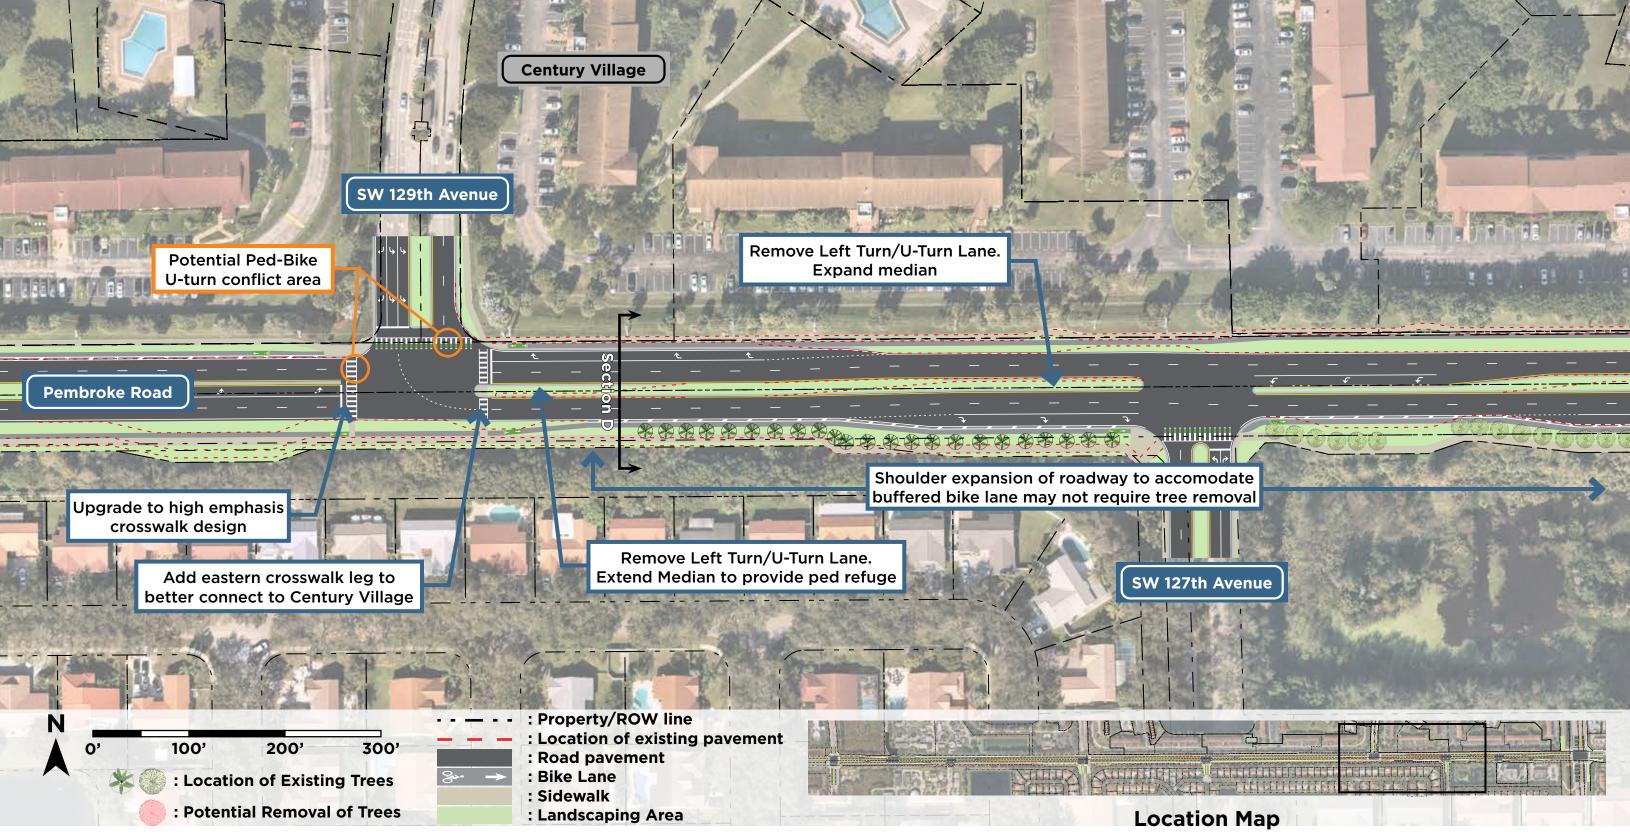

poolitan Planning Organization

### **Alternate 1** Pembroke Road between Miramar Public Works entrance and SW 129th Ave.



# Alternate 1 Pembroke Road east of SW 129th Avenue







# **Alternate 1** Pembroke Road west of S Flamingo Road







### Alternate 2 Pembroke Road east of SW 145<sup>th</sup> Avenue







litan Planning Organization

# Alternate 2 Pembroke Road between Miramar Public Works entrance and SW 129th Ave.



### **Alternate 2** Pembroke Road east of SW 129th Avenue





### concept based on cursory planning efforts. If concept advances, significant additional design would be required.

## Alternate 2 Pembroke Road west of S Flamingo Road