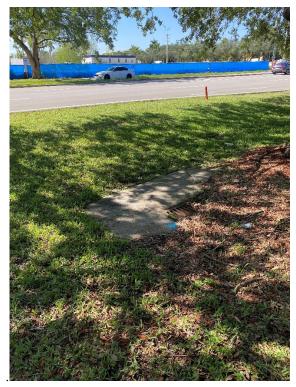

## Mobility and Safety:

- 1. At Cleary Blvd at NW 91<sup>st</sup> Ave there is a lack of pedestrian accessibility or crosswalks. Pedestrians and bicyclists seen crossing Cleary Blvd to access Central Park entrance on NW 91<sup>st</sup> Ave.
- 2. Sidewalk connection along the southside on Cleary Blvd at NW 91<sup>st</sup> Ave is not ADA compliant.
- 3. Sidewalk connection at driveway of Gingerwood Townhomes is not ADA compliant sidewalks are not aligned, and there is a lack of accessibility by foot from the residential development to the commercial plaza, Shoppes at Cleary.
- 4. Sidewalk connection at NW 85<sup>th</sup> Terrace driveway is not ADA compliant. The sidewalks are not aligned, and there is a lack of accessibility by foot from the residential development, Los Prados Apartment Homes, to the commercial plaza, Plantation Midtown.
- 5. Landing pads east of Pine Island need to become ADA compliant for a community shuttle to be implemented by the City of Plantation.
- 6. Intersection at Lauderdale W Drive is not ADA compliant.
- 7. Sidewalk connections at driveways at Townhouses at Jacaranda are not ADA compliant.
- 8. Existing crosswalk at University Dr is incomplete, with no crosswalk provided at the north leg.
- 9. There are no bike lanes along the corridor.
- 10. Lack of pedestrian entrances to access Central Park, with locked park entrance gates.
- 11. Sidewalk connections at driveways at NW 98<sup>th</sup> Ave and NW 99<sup>th</sup> Ave are not ADA compliant.
- 12. At the intersection at Nob Hill Road, the residential development Plantation Palms on the SE corner does not have sidewalk access.
- 13. The main entrance to Central Park Elementary School is not ADA compliant. It is lacking pavement markings or Yield to pedestrian signage indicating a pedestrian entrance for students.
- 14. There is a sidewalk gap west of Sunset Park on the southside of the corridor.

#### Maintenance:

- 1. Street markings are faded at Cleary and NW 91st Ave.
- 2. At the NW corner of intersection at Pine Island Road, landscape growth obstructs visibility for pedestrians and drivers. Additionally, crosswalks are faded, and there isn't enough time in the signal crossing device for pedestrians to cross. Bus stops need enhancements (Stop ID: 2608, 5162).
- 3. Crosswalks are faded at intersection at University Dr.
- 4. Intersection at Central Park Drive has faded crosswalks it is part of a park connection, but the crosswalk is not high emphasis.
- 5. Intersection at Central Park Place has faded crosswalks it is part of a park connection, but the crosswalk is not high emphasis. Push button is additionally lacking street name information.
- 6. Along the corridor, there are landscape obstructions on sidewalks preventing usage of the entire sidewalk width.
- 7. There are cracks or lifted pavement at various points along the corridor, creating a tripping hazard.
- 8. Drainage infrastructure clogged by landscape debris. Evident at Plantation Midtown, where flooding was observed on the southside of the corridor.
- 9. No pedestrian lighting throughout the corridor.
- 10. No wayfinding throughout the corridor.