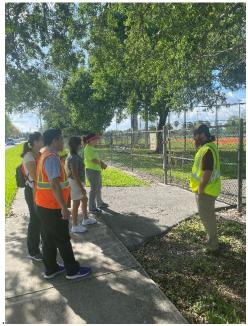

#### 4.0 Field Observations

A qualitative assessment based on field observations was performed by a team of stakeholders on April 18, and April 20, 2023 at the study corridor of Cleary Boulevard. The team consisted of the following representatives:

| Name                    | Agency             |
|-------------------------|--------------------|
| Mark Brown              | Broward MPO        |
| Karen Friedman          | Broward MPO        |
| Leonard Dornevil        | City of Plantation |
| Stephanie Schotanus     | City of Plantation |
| Michael Ambrosio        | City of Plantation |
| Mayra Manrique          | Broward County     |
| Paul Yang               | Broward County     |
| Wibet Hay               | FDOT               |
| Claudette De Los Santos | FDOT               |
| David Moore             | FDOT               |

The purpose of the qualitative assessment was to evaluate safety of the corridor while taking into consideration prevailing operating traffic conditions to identify areas where improvements would be potentially beneficial for safety and efficiency. Specific attention