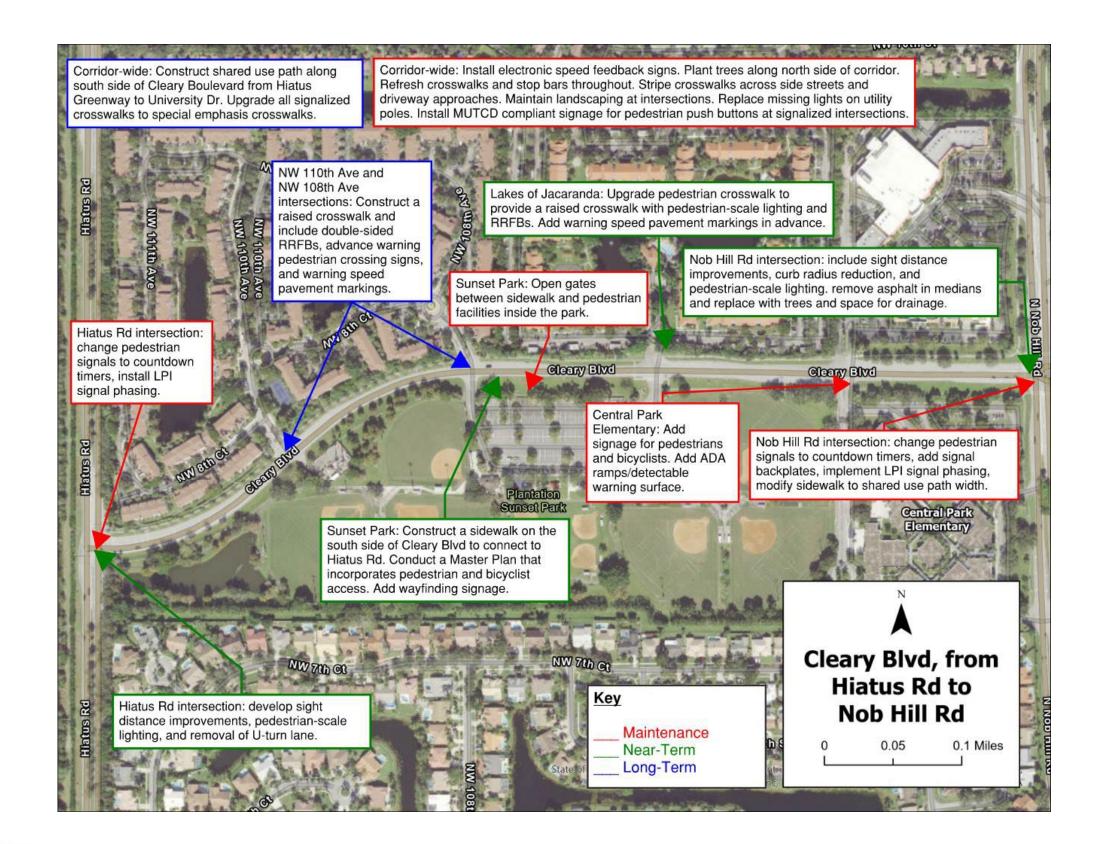

#### 5.0 Recommendations

Based on the crash records, field observations of the intersection operation, and input from the multi-disciplinary RSA team, this study recommends the improvements identified below. Improvements identified as maintenance can be completed within two years, near-term can be completed within three to five years, and long-term can be completed beyond five years.

- 1. Add flexible traffic delineators at the eastbound right turn lane on Cleary at Pine Island, as well as conduct a demonstration project to test traffic flow conditions that would result from repurposing existing space into part of a continuous shared use path along the south side of the corridor. Maintenance.

  \*Justification:\* Incremental measure to test conditions for a future potential improvement.
- 2. Refresh crosswalks and stop bars throughout corridor. Maintenance. *Justification:* Improve existing condition of facility.
- Stripe crosswalks across side street and driveway approaches, as well as implement special emphasis crosswalks at existing signalized crosswalks. It was noted that there were inconsistencies in how current conditions for side streets are provided. Maintenance.
  - Justification: Remedy inconsistencies and provide greater visibility.
- 4. Change out pedestrian signal indications to countdown timers (Cleary at Pine Island, Nob Hill, and Hiatus Road are currently missing countdown indications.) Maintenance.
  - Justification: Improve pedestrian signals.
- 5. Complete and maintain landscaping and maintenance at intersections (for example: visibility concerns were noted at the northwest corner of Cleary and Pine Island that resulted from overgrown landscaping). Conduct maintenance of landscaping where it encroaches on sidewalk (for example: the sidewalk on Central Park Place East north of Cleary is almost entirely consumed by a ficus). Maintenance.
  - Justification: Necessary maintenance actions.
- Add signage for pedestrians and bicyclists at NW 91st Ave, Townhouses at Jacaranda, NW 98th Ave, NW 99th Ave, and at Central Park Elementary School. Maintenance.
  - *Justification:* Missing or inadequate signage at these locations.
- 7. Add signal backplates at Nob Hill Road intersection. Maintenance.

- Justification: Missing signal backplates.
- 8. Install electronic speed feedback signs. Maintenance. *Justification:* Countermeasure against speeding along the corridor.
- 9. Add ADA ramps/detectable warning surface at NW 91st Ave, Gingerwood Townhomes, Shoppes at Cleary, NW 85th Terrace, Lauderdale W Drive, Townhouses at Jacaranda, NW 98th Ave, NW 99th Ave, Central Park Elementary, and Hiatus Road. Maintenance.
  - Justification: Necessary ADA amenities at these locations.
- Enhance pedestrian access to both Sunset Park and Central Park by opening gates between sidewalk facilities and pedestrian facilities inside the parks. Maintenance.
  - Justification: Improving pedestrian access is a major goal.
- 11. Include sidewalk modifications to shared use path width at Nob Hill Rd intersection on the southeast and southwest corners. Implement LPI signal phasing. Maintenance.
  - Justification: Improves pedestrian and bicyclist ease of facility use.
- 12. Plant trees along the north side of the Cleary corridor; it was noted that the north side has significantly less shade than the south side. Maintenance.

  \*Justification:\* Beautification and shade along the corridor will be provided.
- 13. Add LPI timing installation at University Dr intersection. Maintenance. *Justification:* Greater crosswalk safety with LPI timing installation.
- 14. Install MUTCD compliant signage related to pedestrian push buttons at signalized intersections. Maintenance.

  \*Justification:\* Missing or inadequate MUTCD compliant signage currently present.
- 15. Replace missing lights on utility poles. Maintenance. *Justification:* Necessary repair.
- 16. Conduct Sunset Park Master Plan; incorporate pedestrian and bicyclist access improvements to/from the proposed shared use path on the south side of Cleary. Near-Term.
  - Justification: Improve accessibility for pedestrians and bicyclists.
- 17. Add wayfinding signage along corridor highlighting access to key destinations such as Plantation Midtown, Central Park, and Sunset Park. Near-Term. *Justification*: There is currently no wayfinding along the corridor.
- 18. Develop sight distance improvements, curb radius reduction, pedestrian-scale lighting, and add signalized crosswalk at north leg of University Drive intersection. Near-Term.

- *Justification:* Necessary improvements due to crash rates recorded at this intersection.
- 19. Add pedestrian-scale lighting at Central Park PI and Central Park Dr. Near-Term. *Justification:* Currently no pedestrian-scale lighting.
- 20. Develop sight distance improvements, curb radius reduction, pedestrian-scale lighting at Nob Hill intersection. Near-Term.

  \*Justification: Safety measures for pedestrians and bicyclists.\*
- 21. Upgrade pedestrian crosswalk at Lakes of Jacaranda to provide a raised crosswalk with pedestrian-scale lighting and Rectangular Rapid Flashing Beacons (RRFBs). Add warning speed pavement markings in advance. Near-Term. *Justification:* Improved pedestrian conditions.
- 22. Develop sight distance improvements, pedestrian-scale lighting, and removal of U-turn lane at Hiatus Road intersection. Near-Term.

  Justification: Safety measures for pedestrians and bicyclists.
- 23. Construct a sidewalk on the south side of Cleary at Sunset Park to connect to Hiatus Road. Near-Term.

  Justification: Improved accessibility for pedestrians and bicyclists.
- 24. Add raised crosswalks at key destinations. Include double-sided RRFBs, advance warning pedestrian crossing signs, and warning speed pavement markings. Near-Term.
  - Justification: Safety measures for pedestrians and bicyclists.
- 25. Remove asphalt in medians and replace with trees, as well as space for drainage west of Nob Hill. Near-Term.
  - Justification: Improved drainage conditions as well as beautification.
- 26. Install Pedestrian Hybrid Beacon (PHB) signalization for proposed pedestrian crossings in multi-lane divided portions of Cleary Blvd at Plantation Promenade east driveway and at NW 91<sup>st</sup> Ave. Near Term.
  - Justification: Enhanced safety measure at locations of observed crossings.
- 27. Implement the recommendations of the City of Plantation MMTP Phase 2. Long-Term.
  - Justification: Extensive recommendations for improvement across corridor.
- 28. Remove eastbound right-turn lane at NW 91st Ave to calm traffic, slow turning vehicles, and prioritize pedestrians in the area adjacent to Central Park. Long-Term.
  - *Justification:* Traffic calming measure aimed at pedestrian and bicyclist safety improvement.