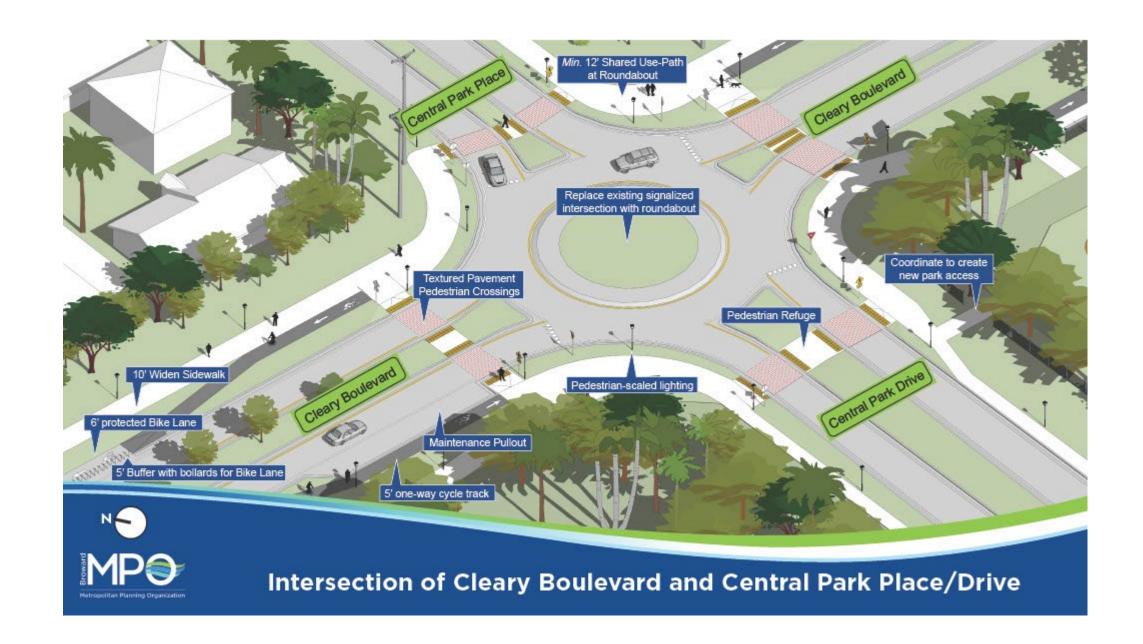

29. Repurpose 1 through lane from Nob Hill Rd to University Dr. Long-Term. *Justification:* Provide enhanced facility for non-motorized transportation users.

A conceptual improvement diagram is attached as **Appendix C.** A construction cost estimate, benefit-cost (B-C) analysis, and net present value (NPV) analysis are attached as **Appendices D, E, and F**, respectively.