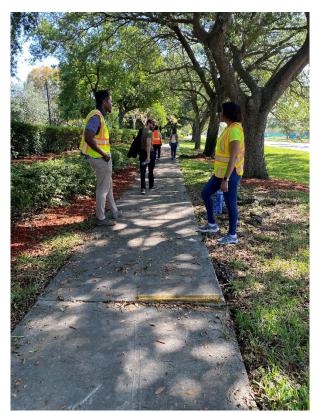

#### 4.0 Field Observations

A qualitative assessment based on field observations was performed by a team of stakeholders on April 18, and April 20, 2023 at the study corridor of Cleary Boulevard. The team consisted of the following representatives:

The purpose of the qualitative assessment was to evaluate safety of the corridor while taking into consideration prevailing operating traffic conditions to identify areas where improvements would be potentially beneficial for safety and efficiency. Specific attention

was paid to the interaction between vehicular and non-vehicular roadway users. Field photographs are attached in **Appendix B**.