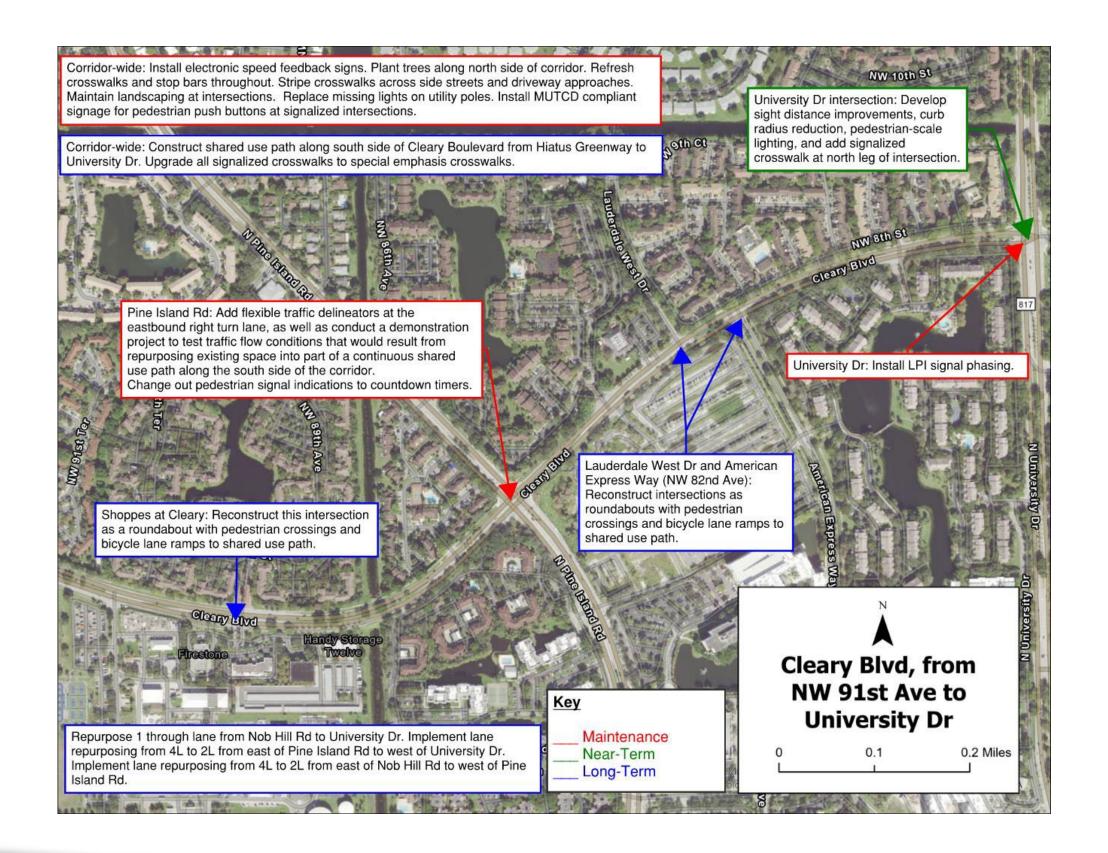

#### 5.0 Recommendations

Based on the crash records, field observations of the intersection operation, and input from the multi-disciplinary RSA team, this study recommends the improvements identified below. Improvements identified as maintenance can be completed within two years, near-term can be completed within three to five years, and long-term can be completed beyond five years.

- 1. Add flexible traffic delineators at the eastbound right turn lane on Cleary at Pine Island, as well as conduct a demonstration project to test traffic flow conditions that would result from repurposing existing space into part of a continuous shared use path along the south side of the corridor. Maintenance.

  \*Justification:\* Incremental measure to test conditions for a future potential improvement.
- 2. Refresh crosswalks and stop bars throughout corridor. Maintenance. *Justification:* Improve existing condition of facility.
- Stripe crosswalks across side street and driveway approaches, as well as implement special emphasis crosswalks at existing signalized crosswalks. It was noted that there were inconsistencies in how current conditions for side streets are provided. Maintenance.
  - Justification: Remedy inconsistencies and provide greater visibility.
- 4. Change out pedestrian signal indications to countdown timers (Cleary at Pine Island, Nob Hill, and Hiatus Road are currently missing countdown indications.) Maintenance.
  - Justification: Improve pedestrian signals.
- 5. Complete and maintain landscaping and maintenance at intersections (for example: visibility concerns were noted at the northwest corner of Cleary and Pine Island that resulted from overgrown landscaping). Conduct maintenance of landscaping where it encroaches on sidewalk (for example: the sidewalk on Central Park Place East north of Cleary is almost entirely consumed by a ficus). Maintenance.
  - Justification: Necessary maintenance actions.
- Add signage for pedestrians and bicyclists at NW 91st Ave, Townhouses at Jacaranda, NW 98th Ave, NW 99th Ave, and at Central Park Elementary School. Maintenance.
  - *Justification:* Missing or inadequate signage at these locations.
- 7. Add signal backplates at Nob Hill Road intersection. Maintenance.

- Justification: Missing signal backplates.
- 8. Install electronic speed feedback signs. Maintenance. *Justification:* Countermeasure against speeding along the corridor.
- 9. Add ADA ramps/detectable warning surface at NW 91st Ave, Gingerwood Townhomes, Shoppes at Cleary, NW 85th Terrace, Lauderdale W Drive, Townhouses at Jacaranda, NW 98th Ave, NW 99th Ave, Central Park Elementary, and Hiatus Road. Maintenance.
  - Justification: Necessary ADA amenities at these locations.
- Enhance pedestrian access to both Sunset Park and Central Park by opening gates between sidewalk facilities and pedestrian facilities inside the parks. Maintenance.
  - Justification: Improving pedestrian access is a major goal.
- 11. Include sidewalk modifications to shared use path width at Nob Hill Rd intersection on the southeast and southwest corners. Implement LPI signal phasing. Maintenance.
  - Justification: Improves pedestrian and bicyclist ease of facility use.
- 12. Plant trees along the north side of the Cleary corridor; it was noted that the north side has significantly less shade than the south side. Maintenance.

  \*Justification:\* Beautification and shade along the corridor will be provided.
- 13. Add LPI timing installation at University Dr intersection. Maintenance. *Justification:* Greater crosswalk safety with LPI timing installation.
- 14. Install MUTCD compliant signage related to pedestrian push buttons at signalized intersections. Maintenance.

  \*Justification:\* Missing or inadequate MUTCD compliant signage currently present.
- 15. Replace missing lights on utility poles. Maintenance. *Justification:* Necessary repair.
- 16. Conduct Sunset Park Master Plan; incorporate pedestrian and bicyclist access improvements to/from the proposed shared use path on the south side of Cleary. Near-Term.
  - Justification: Improve accessibility for pedestrians and bicyclists.
- 17. Add wayfinding signage along corridor highlighting access to key destinations such as Plantation Midtown, Central Park, and Sunset Park. Near-Term. *Justification*: There is currently no wayfinding along the corridor.
- 18. Develop sight distance improvements, curb radius reduction, pedestrian-scale lighting, and add signalized crosswalk at north leg of University Drive intersection. Near-Term.

- *Justification:* Necessary improvements due to crash rates recorded at this intersection.
- 19. Add pedestrian-scale lighting at Central Park PI and Central Park Dr. Near-Term. *Justification:* Currently no pedestrian-scale lighting.
- 20. Develop sight distance improvements, curb radius reduction, pedestrian-scale lighting at Nob Hill intersection. Near-Term.

  \*Justification: Safety measures for pedestrians and bicyclists.\*
- 21. Upgrade pedestrian crosswalk at Lakes of Jacaranda to provide a raised crosswalk with pedestrian-scale lighting and Rectangular Rapid Flashing Beacons (RRFBs). Add warning speed pavement markings in advance. Near-Term. *Justification:* Improved pedestrian conditions.
- 22. Develop sight distance improvements, pedestrian-scale lighting, and removal of U-turn lane at Hiatus Road intersection. Near-Term.

  Justification: Safety measures for pedestrians and bicyclists.
- 23. Construct a sidewalk on the south side of Cleary at Sunset Park to connect to Hiatus Road. Near-Term.

  Justification: Improved accessibility for pedestrians and bicyclists.
- 24. Add raised crosswalks at key destinations. Include double-sided RRFBs, advance warning pedestrian crossing signs, and warning speed pavement markings. Near-Term.
  - Justification: Safety measures for pedestrians and bicyclists.
- 25. Remove asphalt in medians and replace with trees, as well as space for drainage west of Nob Hill. Near-Term.
  - Justification: Improved drainage conditions as well as beautification.
- 26. Install Pedestrian Hybrid Beacon (PHB) signalization for proposed pedestrian crossings in multi-lane divided portions of Cleary Blvd at Plantation Promenade east driveway and at NW 91<sup>st</sup> Ave. Near Term.
  - Justification: Enhanced safety measure at locations of observed crossings.
- 27. Implement the recommendations of the City of Plantation MMTP Phase 2. Long-Term.
  - Justification: Extensive recommendations for improvement across corridor.
- 28. Remove eastbound right-turn lane at NW 91st Ave to calm traffic, slow turning vehicles, and prioritize pedestrians in the area adjacent to Central Park. Long-Term.
  - *Justification:* Traffic calming measure aimed at pedestrian and bicyclist safety improvement.

29. Repurpose 1 through lane from Nob Hill Rd to University Dr. Long-Term. *Justification:* Provide enhanced facility for non-motorized transportation users.

A conceptual improvement diagram is attached as **Appendix C.** A construction cost estimate, benefit-cost (B-C) analysis, and net present value (NPV) analysis are attached as **Appendices D, E, and F**, respectively.