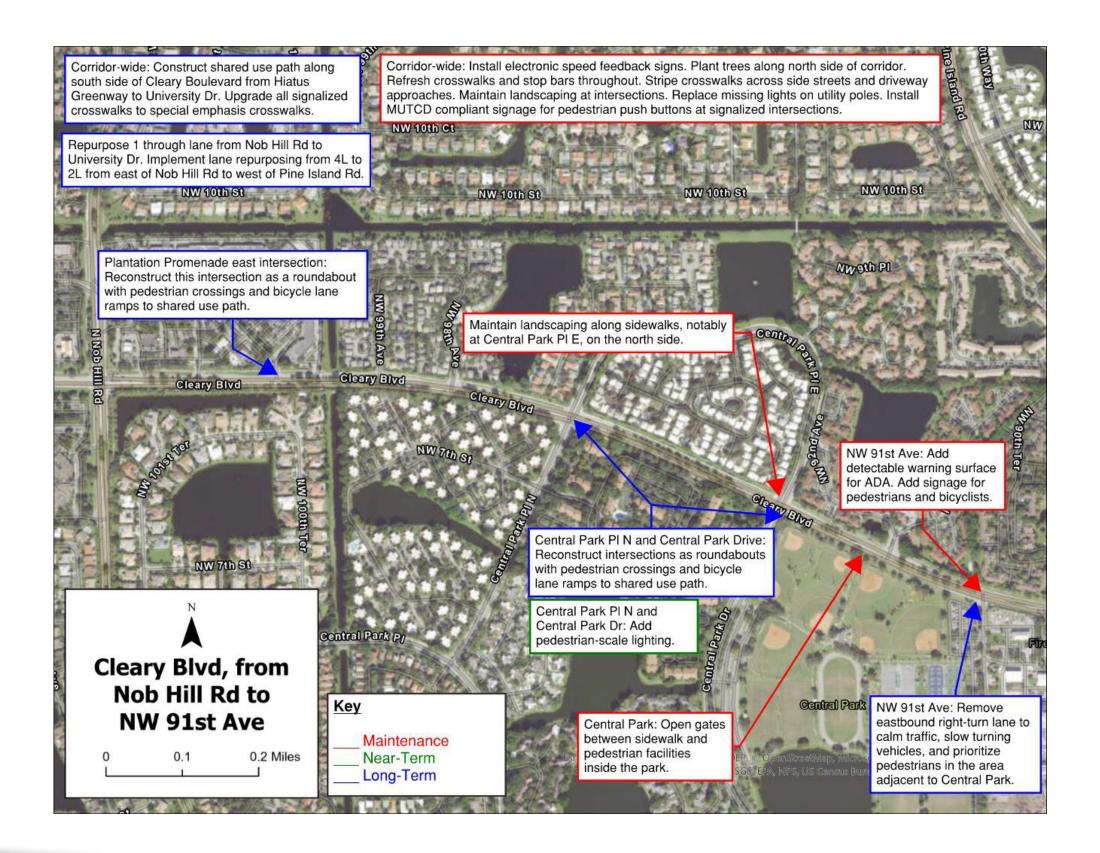

#### 5.0 Recommendations

Based on the crash records, field observations of the intersection operation, and input from the multi-disciplinary RSA team, this study recommends the improvements identified below. Improvements identified as maintenance can be completed within two years, near-term can be completed within three to five years, and long-term can be completed beyond five years.

  \*Justification:\* Missing or inadequate MUTCD compliant signage currently present.
- 15. Replace missing lights on utility poles. Maintenance. *Justification:* Necessary repair.
- 16. Conduct Sunset Park Master Plan; incorporate pedestrian and bicyclist access improvements to/from the proposed shared use path on the south side of Cleary. Near-Term.
  - Justification: Improve accessibility for pedestrians and bicyclists.
- 17. Add wayfinding signage along corridor highlighting access to key destinations such as Plantation Midtown, Central Park, and Sunset Park. Near-Term. *Justification*: There is currently no wayfinding along the corridor.
- 18. Develop sight distance improvements, curb radius reduction, pedestrian-scale lighting, and add signalized crosswalk at north leg of University Drive intersection. Near-Term.

- *Justification:* Necessary improvements due to crash rates recorded at this intersection.
- 19. Add pedestrian-scale lighting at Central Park PI and Central Park Dr. Near-Term. *Justification:* Currently no pedestrian-scale lighting.
- 20. Develop sight distance improvements, curb radius reduction, pedestrian-scale lighting at Nob Hill intersection. Near-Term.

  \*Justification: Safety measures for pedestrians and bicyclists.\*
- 21. Upgrade pedestrian crosswalk at Lakes of Jacaranda to provide a raised crosswalk with pedestrian-scale lighting and Rectangular Rapid Flashing Beacons (RRFBs). Add warning speed pavement markings in advance. Near-Term. *Justification:* Improved pedestrian conditions.
- 22. Develop sight distance improvements, pedestrian-scale lighting, and removal of U-turn lane at Hiatus Road intersection. Near-Term.

  Justification: Safety measures for pedestrians and bicyclists.
- 23. Construct a sidewalk on the south side of Cleary at Sunset Park to connect to Hiatus Road. Near-Term.

  Justification: Improved accessibility for pedestrians and bicyclists.
- 24. Add raised crosswalks at key destinations. Include double-sided RRFBs, advance warning pedestrian crossing signs, and warning speed pavement markings. Near-Term.
  - Justification: Safety measures for pedestrians and bicyclists.
- 25. Remove asphalt in medians and replace with trees, as well as space for drainage west of Nob Hill. Near-Term.
  - Justification: Improved drainage conditions as well as beautification.
- 26. Install Pedestrian Hybrid Beacon (PHB) signalization for proposed pedestrian crossings in multi-lane divided portions of Cleary Blvd at Plantation Promenade east driveway and at NW 91<sup>st</sup> Ave. Near Term.
  - Justification: Enhanced safety measure at locations of observed crossings.
- 27. Implement the recommendations of the City of Plantation MMTP Phase 2. Long-Term.
  - Justification: Extensive recommendations for improvement across corridor.
- 28. Remove eastbound right-turn lane at NW 91st Ave to calm traffic, slow turning vehicles, and prioritize pedestrians in the area adjacent to Central Park. Long-Term.
  - *Justification:* Traffic calming measure aimed at pedestrian and bicyclist safety improvement.

29. Repurpose 1 through lane from Nob Hill Rd to University Dr. Long-Term. *Justification:* Provide enhanced facility for non-motorized transportation users.

A conceptual improvement diagram is attached as **Appendix C.** A construction cost estimate, benefit-cost (B-C) analysis, and net present value (NPV) analysis are attached as **Appendices D, E, and F**, respectively.