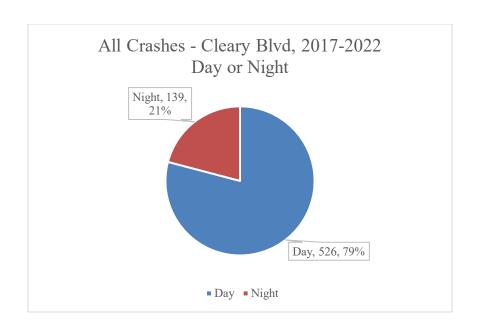

The number of crashes by severity is as follows:

| Year  | Injury | PDO | Total |
|-------|--------|-----|-------|
| 2017  | 26     | 75  | 101   |
| 2018  | 36     | 92  | 128   |
| 2019  | 39     | 69  | 108   |
| 2020  | 21     | 60  | 81    |
| 2021  | 36     | 79  | 115   |
| 2022  | 31     | 101 | 132   |
| Total | 189    | 476 | 665   |