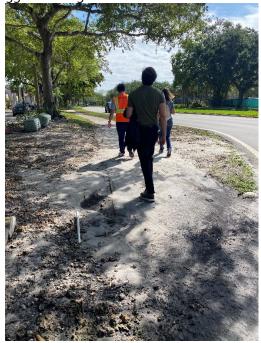

#### Maintenance:

- 1. Street markings are faded at Cleary and NW 91st Ave.
- 2. At the NW corner of intersection at Pine Island Road, landscape growth obstructs visibility for pedestrians and drivers. Additionally, crosswalks are faded, and there isn't enough time in the signal crossing device for pedestrians to cross. Bus stops need enhancements (Stop ID: 2608, 5162).
- 3. Crosswalks are faded at intersection at University Dr.
- 4. Intersection at Central Park Drive has faded crosswalks it is part of a park connection, but the crosswalk is not high emphasis.
- 5. Intersection at Central Park Place has faded crosswalks it is part of a park connection, but the crosswalk is not high emphasis. Push button is additionally lacking street name information.
- 6. Along the corridor, there are landscape obstructions on sidewalks preventing usage of the entire sidewalk width.
- 7. There are cracks or lifted pavement at various points along the corridor, creating a tripping hazard.
- 8. Drainage infrastructure clogged by landscape debris. Evident at Plantation Midtown, where flooding was observed on the southside of the corridor.
- 9. No pedestrian lighting throughout the corridor.
- 10. No wayfinding throughout the corridor.