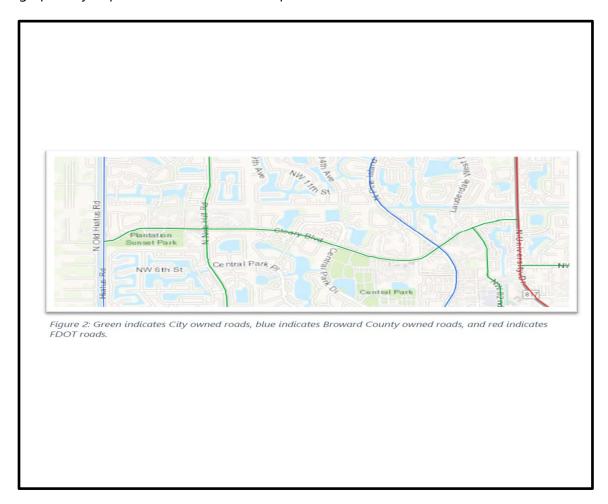

#### 1.0 INTRODUCTION

Cleary Boulevard (Blvd) was identified as a high-crash location in the 2045 Metropolitan Transportation Plan (MTP) and chosen for study by the Broward Metropolitan Planning Organization (BMPO). The location is in and under the maintenance jurisdiction of the City of Plantation. The study corridor in relation to the surrounding roadways is graphically depicted on the Location Map below.