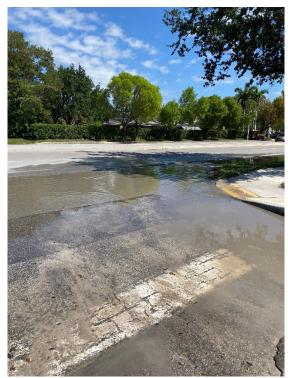

#### Maintenance:

- 1. Street markings are faded at Cleary and NW 91st Ave.
- 2. At the NW corner of intersection at Pine Island Road, landscape growth obstructs visibility for pedestrians and drivers. Additionally, crosswalks are faded, and there isn't enough time in the signal crossing device for pedestrians to cross. Bus stops need enhancements (Stop ID: 2608, 5162).
- 3. Crosswalks are faded at intersection at University Dr.
- 4. Intersection at Central Park Drive has faded crosswalks it is part of a park connection, but the crosswalk is not high emphasis.
- 5. Intersection at Central Park Place has faded crosswalks it is part of a park connection, but the crosswalk is not high emphasis. Push button is additionally lacking street name information.
- 6. Along the corridor, there are landscape obstructions on sidewalks preventing usage of the entire sidewalk width.
- 7. There are cracks or lifted pavement at various points along the corridor, creating a tripping hazard.
- 8. Drainage infrastructure clogged by landscape debris. Evident at Plantation Midtown, where flooding was observed on the southside of the corridor.
- 9. No pedestrian lighting throughout the corridor.
- 10. No wayfinding throughout the corridor.