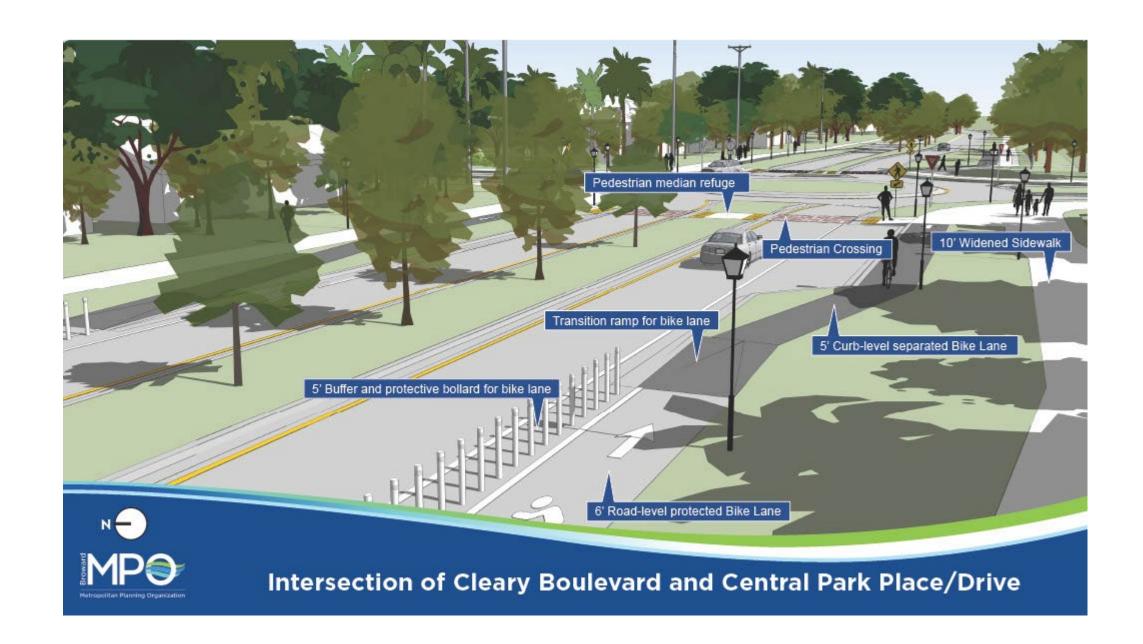

29. Repurpose 1 through lane from Nob Hill Rd to University Dr. Long-Term. *Justification:* Provide enhanced facility for non-motorized transportation users.

A conceptual improvement diagram is attached as **Appendix C.** A construction cost estimate, benefit-cost (B-C) analysis, and net present value (NPV) analysis are attached as **Appendices D, E, and F**, respectively.