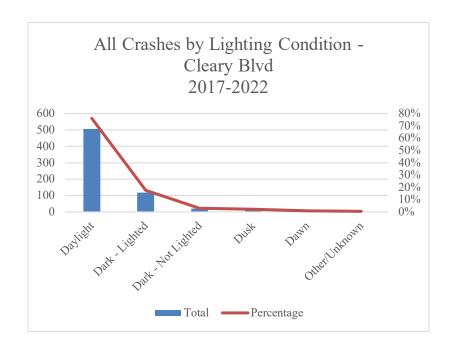

The number of crashes by lighting condition are as follows:

**Crashes by Lighting Condition (2017-2022)** 

| <b>Lighting Condition</b> | Total | Percentage |
|---------------------------|-------|------------|
| Daylight                  | 506   | 76%        |
| Dark - Lighted            | 117   | 18%        |
| Dark - Not Lighted        | 20    | 3%         |
| Dusk                      | 14    | 2%         |
| Dawn                      | 5     | 1%         |
| Other/Unknown             | 3     | 0%         |
| <b>Grand Total</b>        | 665   | 100%       |