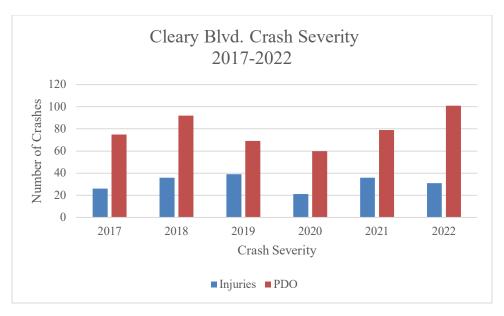

The number of crashes by severity is as follows:

| Year  | Injury | PDO | Total |
|-------|--------|-----|-------|
| 2017  | 26     | 75  | 101   |
| 2018  | 36     | 92  | 128   |
| 2019  | 39     | 69  | 108   |
| 2020  | 21     | 60  | 81    |
| 2021  | 36     | 79  | 115   |
| 2022  | 31     | 101 | 132   |
| Total | 189    | 476 | 665   |