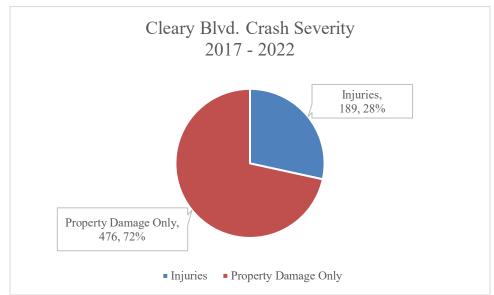

#### 3.0 COLLISION ANALYSIS

Crash data from Signal Four Analytics for the period 2017-2023 was analyzed. A total of 676 crashes occurred within the study corridor between January 2017 and January 2023. These included zero (0) fatal crashes, 191 injury crashes, and 485 property damage only (PDO) crashes. Overall, injury crashes accounted for 28% of total crashes. Note that Short Form crashes are not included since typical FDOT studies performed using Crash Analysis Reporting System (CARS) data does not include short form crashes.