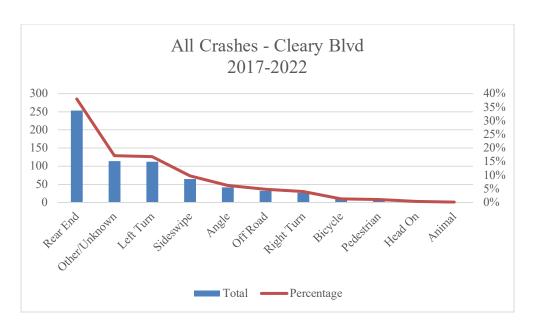

The most frequent crash types per were rear end (258 crashes/38 percent), left turn (112 crashes/17 percent), sideswipe (65/10 percent), and angle (43/6 percent). In general, rear end and sideswipe crashes may indicate congested conditions. There were 7 crashes (1%) involving pedestrians and 9 crashes (1%) involving bicyclists.

### **Crashes by Type (2017-2022)**

| Туре               | Total | Percentage |
|--------------------|-------|------------|
| Rear End           | 258   | 38%        |
| Left Turn          | 112   | 17%        |
| Sideswipe          | 65    | 10%        |
| Angle              | 43    | 6%         |
| Off Road           | 33    | 5%         |
| Right Turn         | 28    | 4%         |
| Bicycle            | 9     | 1%         |
| Pedestrian         | 7     | 1%         |
| Head On            | 3     | 0%         |
| Animal             | 1     | 0%         |
| Other/Unknown      | 117   | 17%        |
| <b>Grand Total</b> | 676   | 100%       |