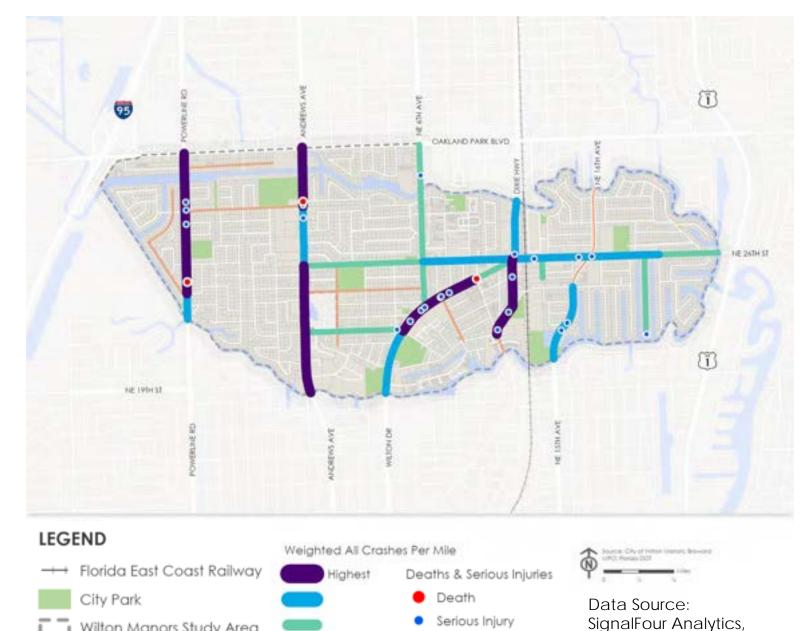

## Street Safety (2018 - 2022)

- Total Crashes: 1,353
- Crash analysis considers segments with 5 crashes or more
- Weighted Crashes
  - Fatal: 100 points
  - Severe Injury: 75 points
  - Injury: 25 points
  - Non-Injury: 1 point
- Highest crash corridors:
  - **Powerline Road**
  - Andrews Avenue
  - NE 26<sup>th</sup> Street
  - Wilton Drive
  - NE 15<sup>th</sup> Avenue
  - Dixie Highway