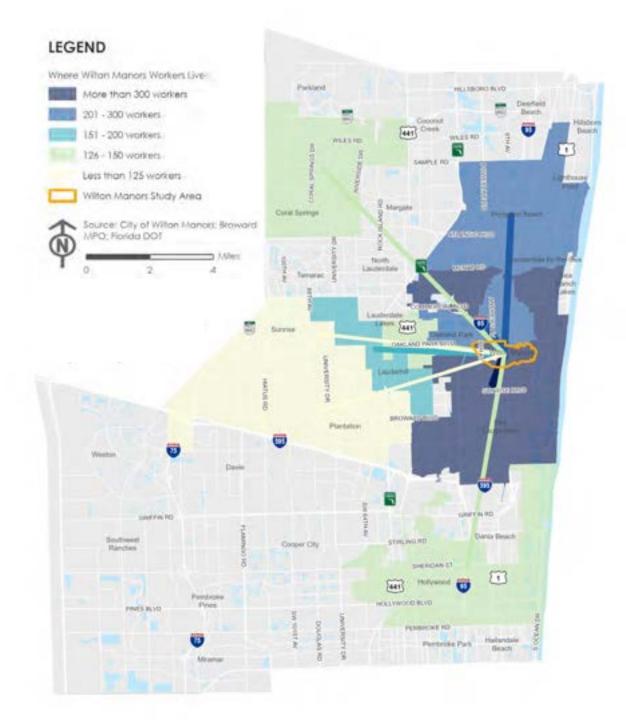

#### Where WM Workers Live

| Fort Lauderdale  |     |     | 6 | 82 |
|------------------|-----|-----|---|----|
| Wilton Manors    |     | 302 |   |    |
| Oakland Park     | 2   | 287 |   |    |
| Pompano Beach    | 229 |     |   |    |
| Lauderhill       | 199 |     |   |    |
| Hollywood        | 144 |     |   |    |
| Lauderdale Lakes | 142 |     |   |    |
| Coral Spring     | 133 |     |   |    |
| Plantation       | 125 |     |   |    |
| Sunrise          | 113 |     |   |    |

#### In Flow & Out Flow

- Most residents commute out of Wilton Manors for work and most workers in Wilton Manors commute in for work
- Only 3.2% of all workers work and live within Wilton Manors