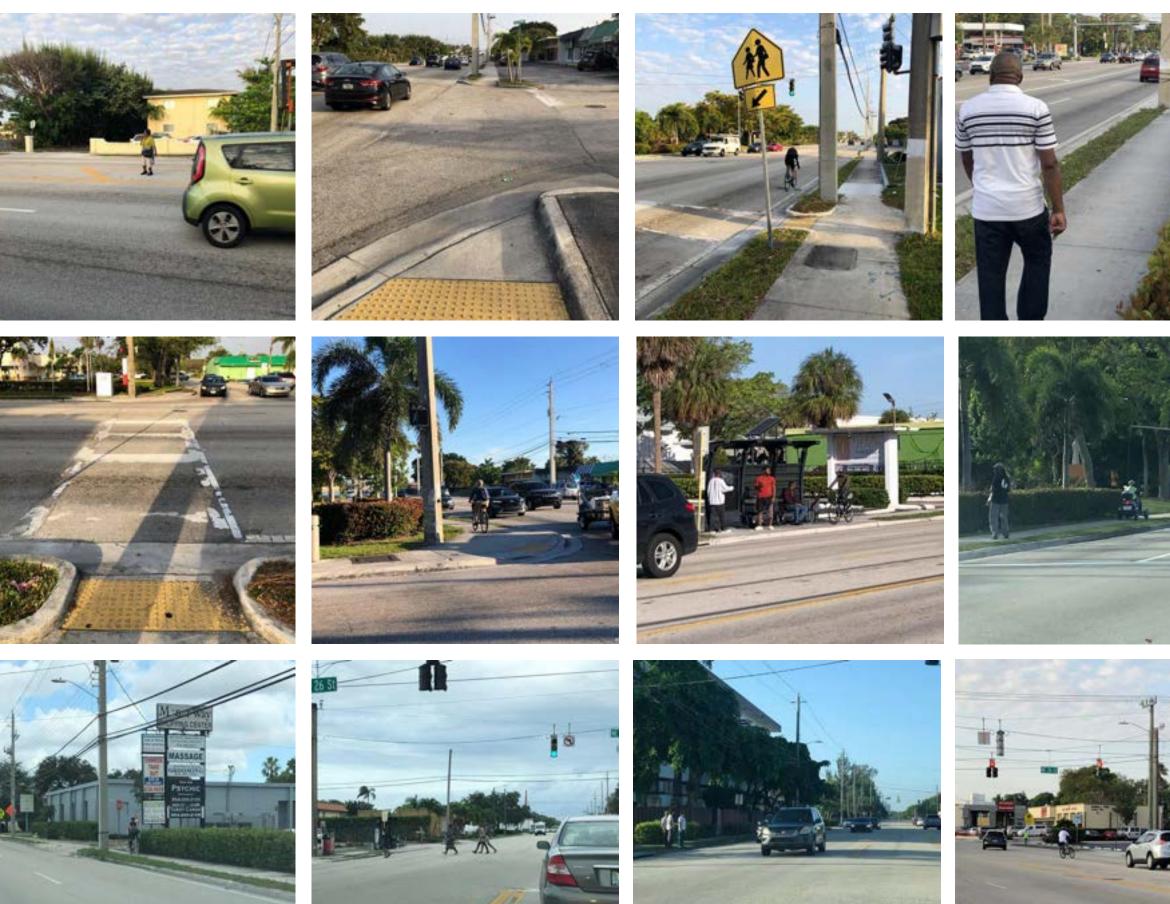

Bike lanes are obstructed by parked cars and cars turning right at intersections. Garbage cans are observed frequently blocking both sidewalks and roadways.

Bike riders have been observed using sidewalks when a bike lane is available.

Example of bike riders traveling against traffic which may be due to discomfort in crossing the roadway.