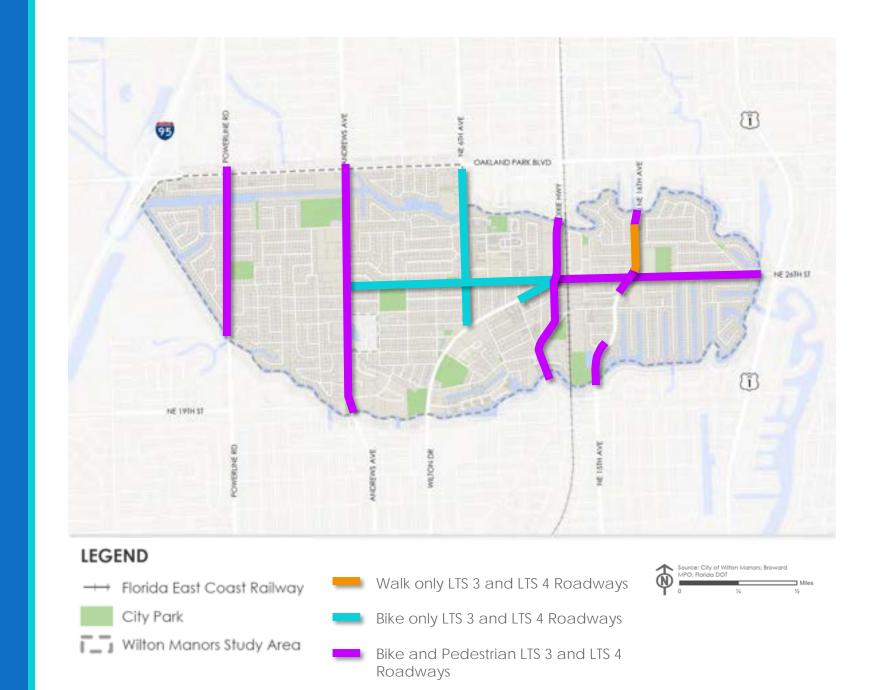

## Limited Bike Access to Wilton Drive

Little access to Wilton Drive by residents living in northern and western Wilton Manors

- East / West Crossings
  - Powerline Road
  - Andrews Ave
  - Dixie Hwy
- North / South Crossings
  - NE 26<sup>th</sup> St
  - Wilton Drive
- LTS 3 & 4 Walking / Biking Facilities
  - Powerline Road
  - Andrews Ave
  - Dixie Hwy
  - Wilton Drive
  - NE 26<sup>th</sup> St
- Neighborhood Connections
  - NE / NW 24<sup>th</sup> St
  - NE / NW 21<sup>st</sup> Ct

- East / West Crossings
  - Powerline Road
  - Andrews Ave
  - Dixie Hwy
- North / South Crossings
  - NE 26<sup>th</sup> St
  - Wilton Drive
- LTS 3 & 4 Walking / Biking Facilities
  - Powerline Road
  - Andrews Ave
  - Dixie Hwy
  - Wilton Drive
  - NE 26<sup>th</sup> St
- Neighborhood Connections
  - NE / NW 24<sup>th</sup> St
  - NE / NW 21<sup>st</sup> Ct

- East / West Crossings
  - Powerline Road
  - Andrews Ave
  - Dixie Hwy
- North / South Crossings
  - NE 26<sup>th</sup> St
  - Wilton Drive
- LTS 3 & 4 Walking / Biking Facilities
  - Powerline Road
  - Andrews Ave
  - Dixie Hwy
  - NE 26<sup>th</sup> St
- Neighborhood Connections
  - NE / NW 24<sup>th</sup> St
  - NE / NW 21<sup>st</sup> Ct