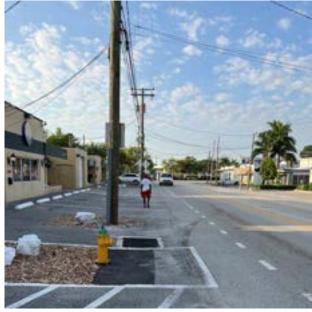

#### Powerline Road and 29<sup>th</sup> St

## Limited East-West Bike Crossings

- Only one signalized east-west crossing on Powerline Road and Andrews Avenue
- Existing signalized crossings have no dedicated bike signalization or infrastructure