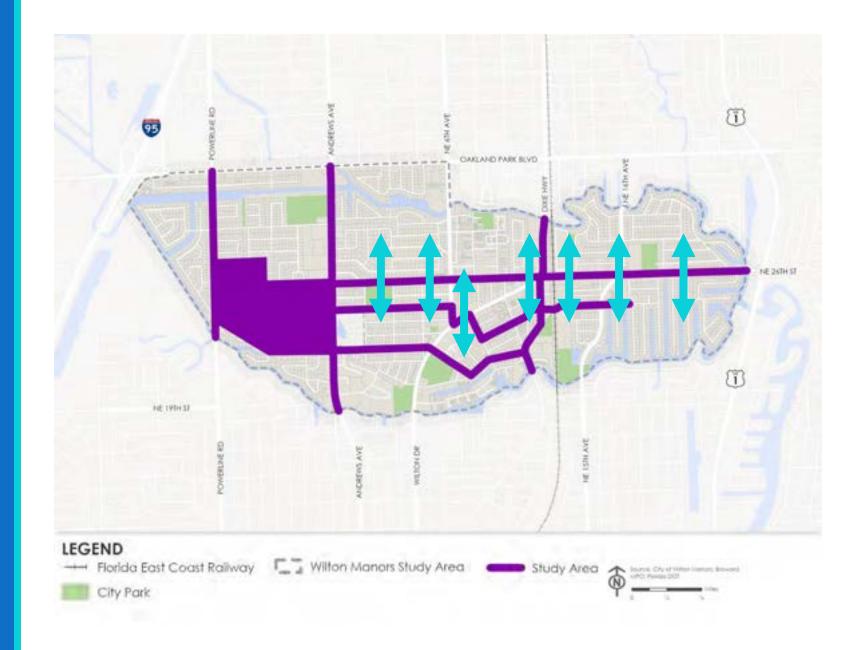

## Limited East-West Bike Crossings

- Only one signalized east-west crossing on Powerline Road and Andrews Avenue
- Existing signalized crossings have no dedicated bike signalization or infrastructure

#### Powerline Road and 29<sup>th</sup> St

## Bike Access Wilton Drive

- Very few direct east-west routes to Wilton Drive
- Northern Wilton Manors has no access to Wilton Drive despite being close
- NE 18<sup>th</sup> Avenue and eastward do not have access to Wilton Drive