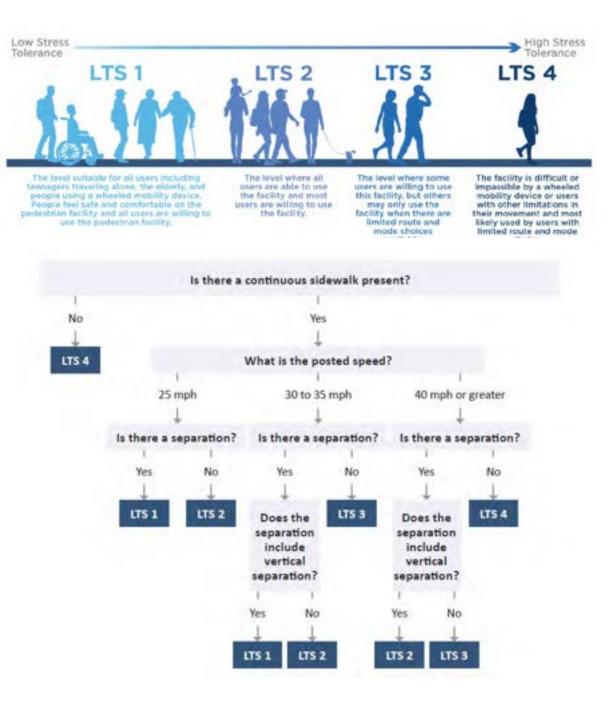

## Biking in Wilton Manors

- LTS does not account for gaps that occur in existing bike lanes due to:
  - Obstructions
  - Lack of comfortable crossing opportunities
  - Driveways
  - Approaching and through intersections

## Walking Network

- Sidewalks missing on many streets
- Sidewalks on one side may or may not meet needs
- Crosswalks at major junctions
- City is working to build future sidewalk connects to create a full network

## Crossing with a Mobility Device

- According to the FHWA someone with a mobility device travels at 3.5 ft/s
- Someone with a mobility device would not be able to cross Powerline Road nor Andrews Avenue within the pedestrian phase allotted

## Crossing as an Elderly Person

- According to the FHWA someone with a mobility device travels at 2.8 ft/s
- An elderly person would not be able to cross Powerline Road nor Andrews Avenue within the pedestrian phase allotted