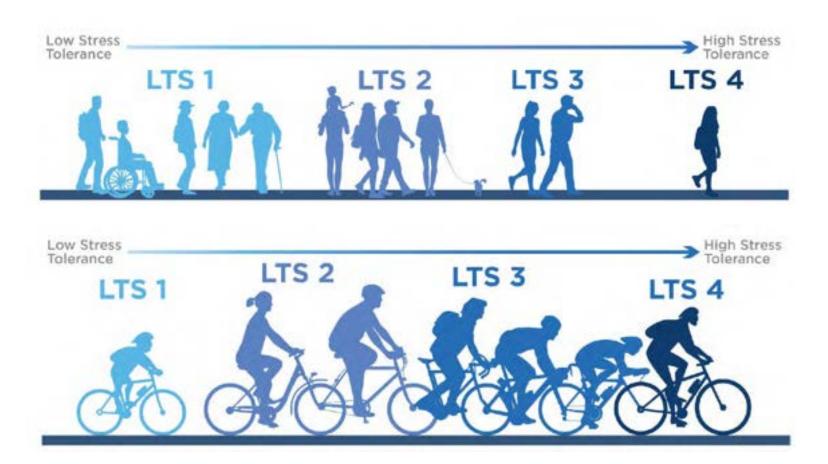

## Biking in Wilton Manors

- LTS does not account for gaps that occur in existing bike lanes due to:
  - Obstructions
  - Lack of comfortable crossing opportunities
  - Driveways
  - Approaching and through intersections