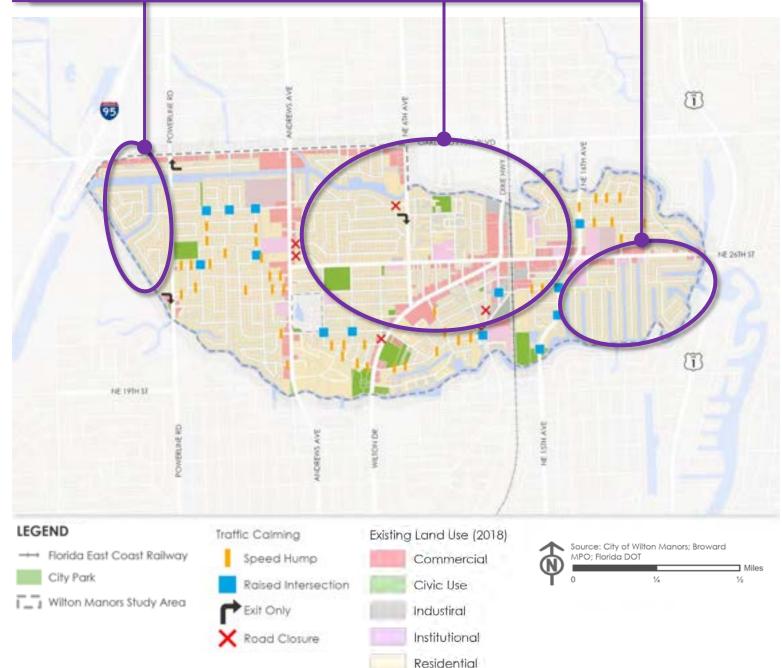

#### Intersection Control

- Most local streets stop controlled
- Signals at many key junctions
- Consider intersection design for further comfort

- Several residential neighborhoods already have significant traffic calming measures implemented
- A recent study recommended additional traffic calming elements for the West Side (west of Andrews Avenue)

- Several residential neighborhoods already have significant traffic calming measures implemented
- A recent study recommended additional traffic calming elements for the West Side (west of Andrews Avenue)

#### Areas with Fewer Traffic Calmed Streets