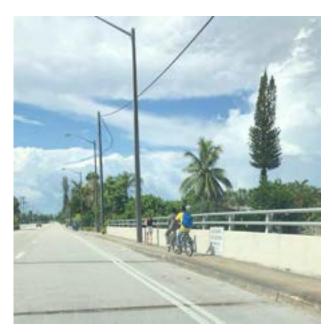

Example of bike riders traveling against traffic which may be due to discomfort in crossing the roadway.

People may not feel comfortable riding in exiting bike lanes.

Cyclist using pedestrian infrastructure to cross a road.

Most people would not feel comfortable sharing the lane with fast moving traffic.