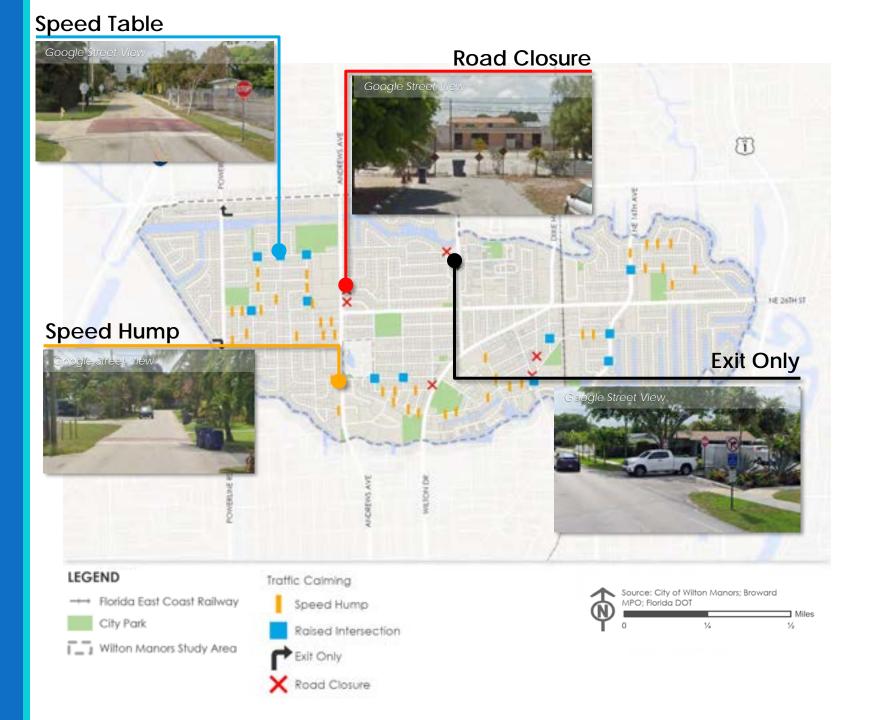

#### Intersection Control

- Most local streets stop controlled
- Signals at many key junctions
- Consider intersection design for further comfort

- Several residential neighborhoods already have significant traffic calming measures implemented
- A recent study recommended additional traffic calming elements for the West Side (west of Andrews Avenue)

- Several residential neighborhoods already have significant traffic calming measures implemented
- A recent study recommended additional traffic calming elements for the West Side (west of Andrews Avenue)