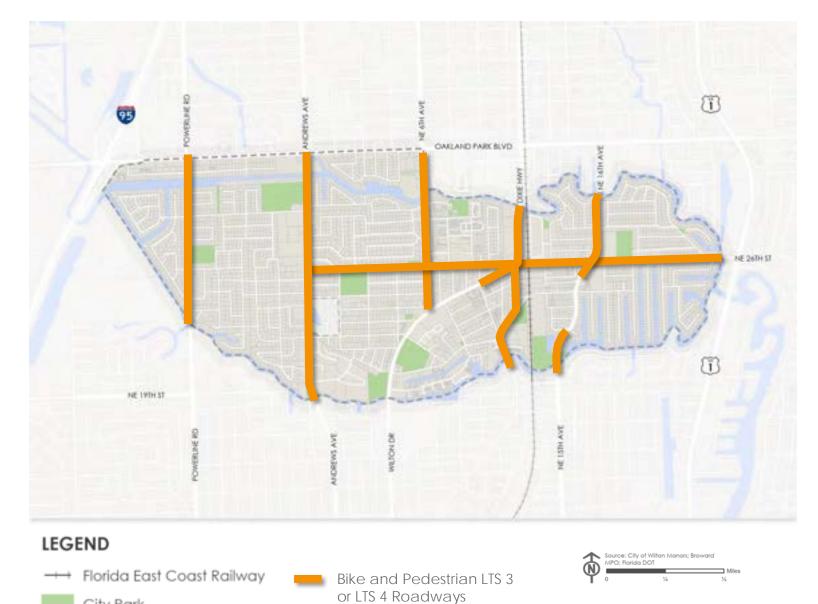

## Limited Bike Access to Wilton Drive

Little access to Wilton Drive by residents living in northern and western Wilton Manors

- East / West Crossings
  - Powerline Road
  - Andrews Ave
  - Dixie Hwy
- North / South Crossings
  - NE 26<sup>th</sup> St
  - Wilton Drive
- LTS 3 & 4 Walking / Biking Facilities
  - Powerline Road
  - Andrews Ave
  - Dixie Hwy
  - Wilton Drive
  - NE 26<sup>th</sup> St
- Neighborhood Connections
  - NE / NW 24<sup>th</sup> St
  - NE / NW 21<sup>st</sup> Ct

- East / West Crossings
  - Powerline Road
  - Andrews Ave
  - Dixie Hwy
- North / South Crossings
  - NE 26<sup>th</sup> St
  - Wilton Drive
- LTS 3 & 4 Walking / Biking Facilities
  - Powerline Road
  - Andrews Ave
  - Dixie Hwy
  - Wilton Drive
  - NE 26<sup>th</sup> St
- Neighborhood Connections
  - NE / NW 24<sup>th</sup> St
  - NE / NW 21<sup>st</sup> Ct

- East / West Crossings
  - Powerline Road
  - Andrews Ave
  - Dixie Hwy
- North / South Crossings
  - NE 26<sup>th</sup> St
  - Wilton Drive
- LTS 3 & 4 Walking / Biking Facilities
  - Powerline Road
  - Andrews Ave
  - Dixie Hwy
  - NE 26<sup>th</sup> St
- Neighborhood Connections
  - NE / NW 24<sup>th</sup> St
  - NE / NW 21<sup>st</sup> Ct