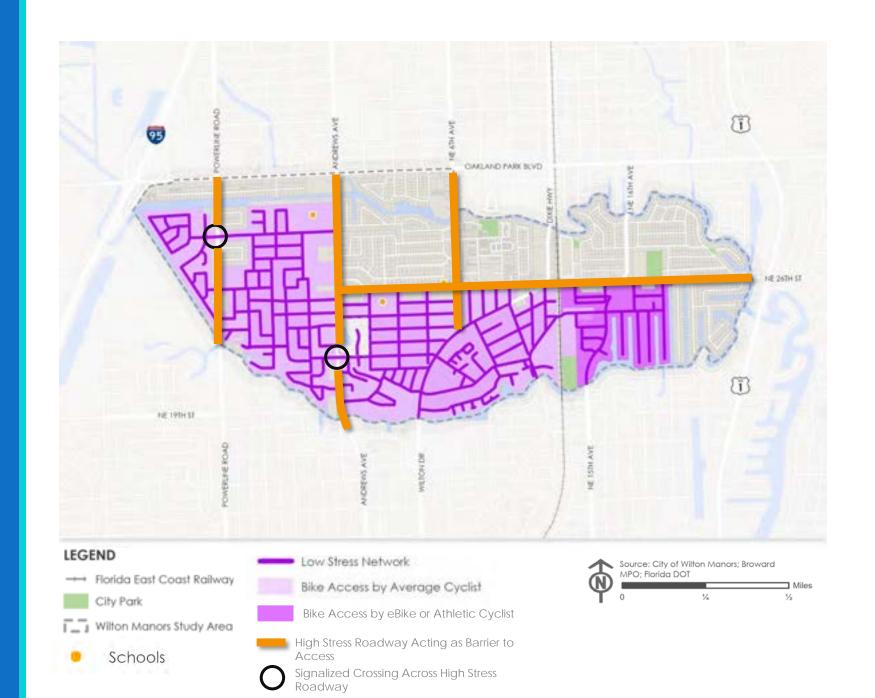

## Bike Access to Schools

- Very few direct routes to schools
- Even neighborhoods adjacent to schools cannot access as there is a lack of safe crossing points
- Residents living North of NE 26<sup>th</sup> Street east of NE 18<sup>th</sup> Avenue and eastward do not have access to schools by bike
- Residents between the rail line and NE 17<sup>th</sup> Street would need an eBike or ride faster than the average cyclist to have access to schools