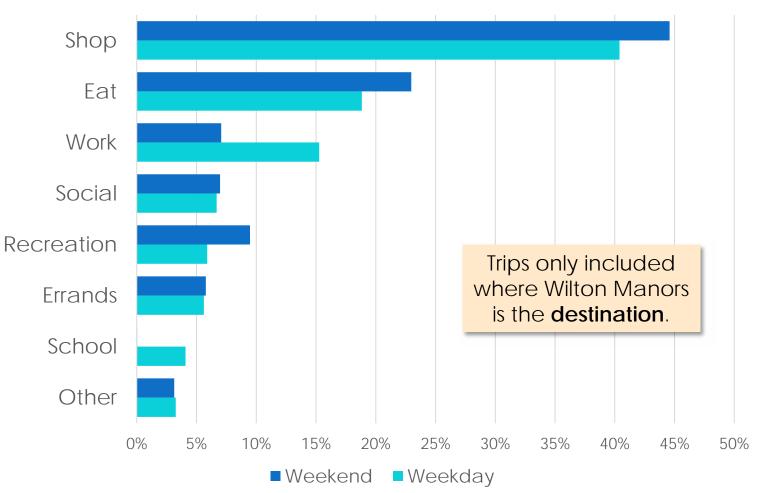

## Why We Travel

- Daily needs such as shopping and eating are the biggest reasons for travel for both Weekend and Weekdays
- Work trips are just over 15% of all daily trips on weekdays

#### Why People Travel to Wilton Manors

Replica, South Atlantic, Fall 2022