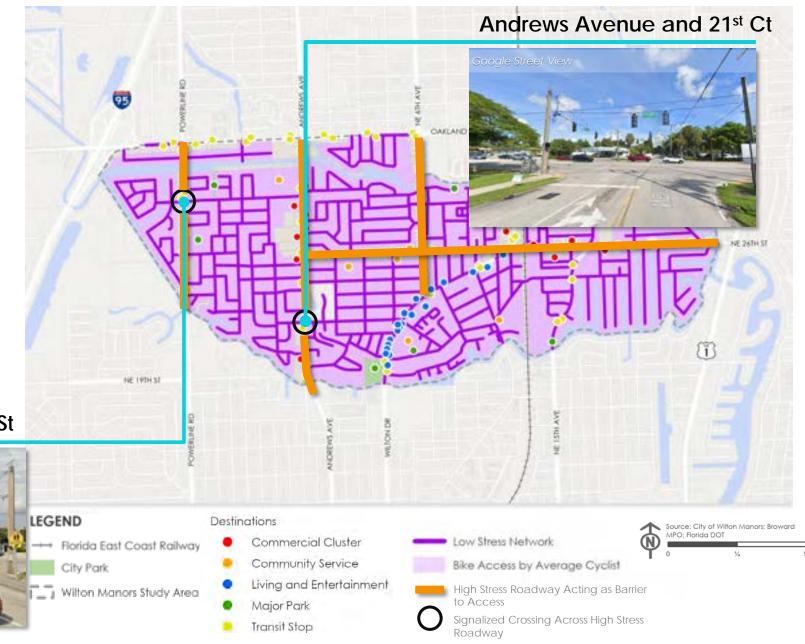

## Limited East-West Bike Crossings

- Only one signalized east-west crossing on Powerline Road and Andrews Avenue
- Existing signalized crossings have no dedicated bike signalization or infrastructure

#### Powerline Road and 29<sup>th</sup> St

## Bike Access Wilton Drive

- Very few direct east-west routes to Wilton Drive
- Northern Wilton Manors has no access to Wilton Drive despite being close
- NE 18<sup>th</sup> Avenue and eastward do not have access to Wilton Drive