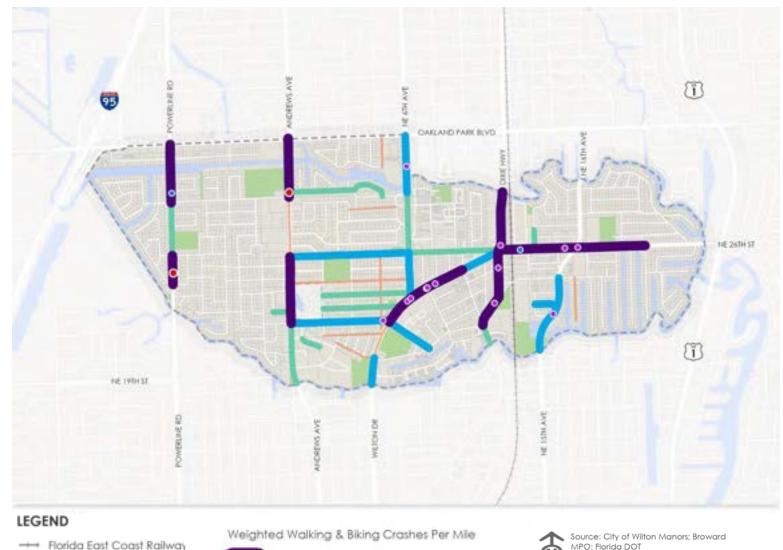

#### Walking & Biking Safety (2018 - 2022)

- Total Crashes: 86
- Weighted Crashes
  - Fatal: 100 points
  - Severe Injury: 75 points
  - Injury: 25 points
  - Non-Injury: 1 point
- East / West Crossings
  - Powerline Road
  - Andrews Avenue
  - Dixie Highway
- North / South Crossings
  - Wilton Drive
  - NE 26<sup>th</sup> St

Note: Crash data is based on police reporting at the scene and not severity as determined by a trained medical professional. For this and other reasons, crashes involving people walking and biking, and particularly reports of injury severity are often underreported.

Data Source: SignalFour Analytics, 2018-2022

1/2