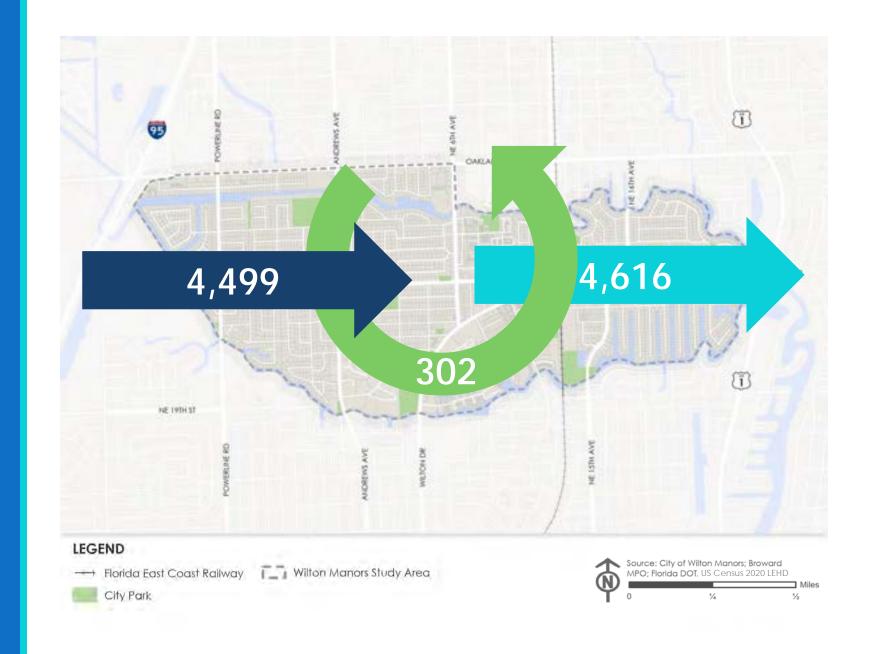

#### Where We Work

| Fort Lauderdale |                   | 1,145 |
|-----------------|-------------------|-------|
| Sunrise         | 308               |       |
| Wilton Manors   | 302               |       |
| Pompano Beach   | 240               |       |
| Boca Raton      | 186               |       |
| Hollywood       | 168               |       |
| Davie           | 158               |       |
| Oakland Park    | 15 <mark>2</mark> |       |
| Miami           | 136               |       |
| Deerfield Beach | 121               |       |

#### Where WM Workers Live

| Fort Lauderdale  |     |     | 6 | 82 |
|------------------|-----|-----|---|----|
| Wilton Manors    |     | 302 |   |    |
| Oakland Park     | 2   | 287 |   |    |
| Pompano Beach    | 229 |     |   |    |
| Lauderhill       | 199 |     |   |    |
| Hollywood        | 144 |     |   |    |
| Lauderdale Lakes | 142 |     |   |    |
| Coral Spring     | 133 |     |   |    |
| Plantation       | 125 |     |   |    |
| Sunrise          | 113 |     |   |    |

#### In Flow & Out Flow

- Most residents commute out of Wilton Manors for work and most workers in Wilton Manors commute in for work
- Only 3.2% of all workers work and live within Wilton Manors