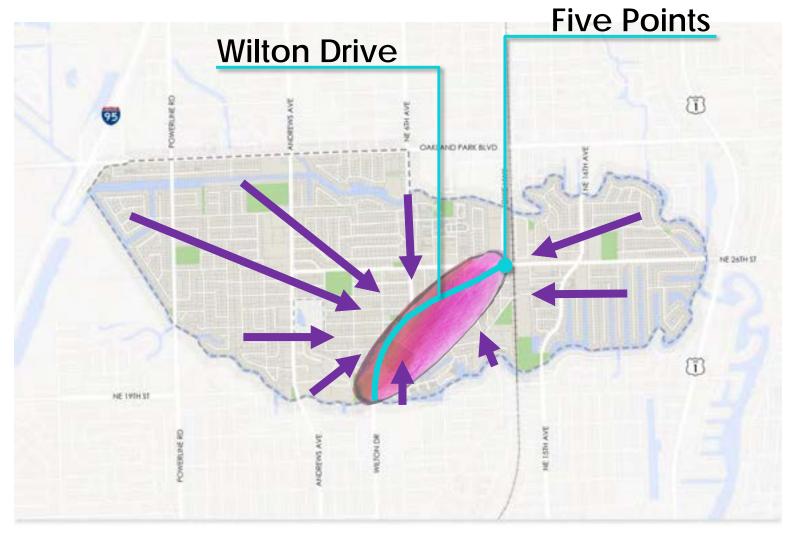

### Destinations

- Wilton Drive is a local and regional attractor and is expanding with new development
- There are several parks and schools people may also want to bike or walk to

### Destinations

• Wilton Drive is a major local and regional draw from around the City and Region

#### Character Areas

- Wilton Drive and the 5-points area is a special LGBTQ+ cultural hub comprised of bars, restaurants, art, and night life
- Auto-oriented development lines most corridors
- Wilton Manors is predominantly made up of residential, single-family neighborhoods