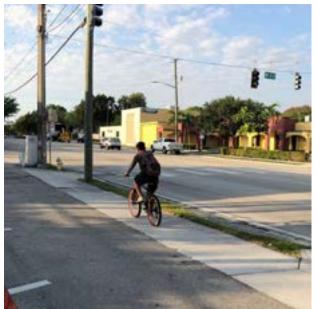

People may not feel comfortable riding in exiting bike lanes.

Cyclist using pedestrian infrastructure to cross a road.

Most people would not feel comfortable sharing the lane with fast moving traffic.