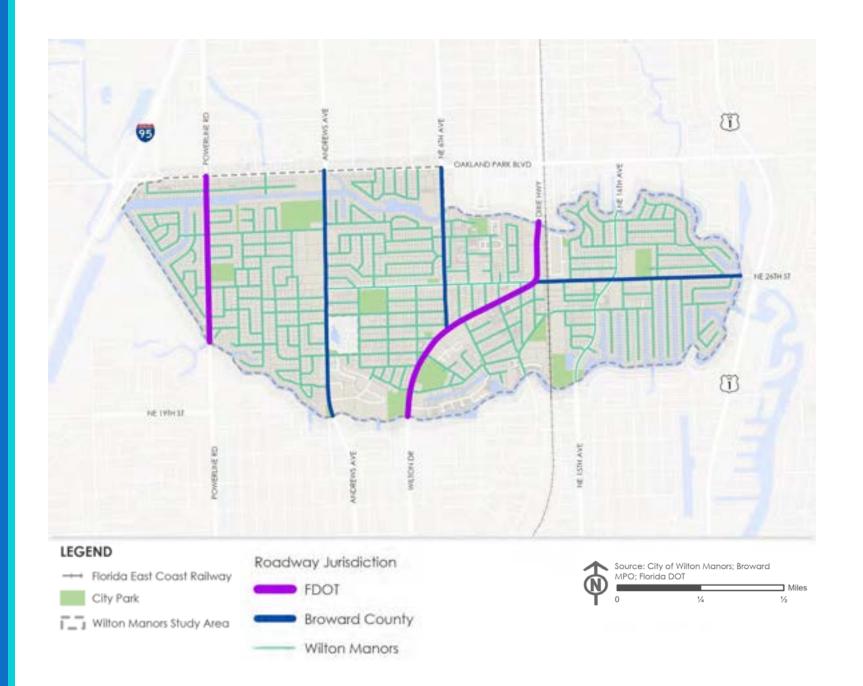

#### Road Jurisdiction

- All arterial roads in Wilton Manors are under the jurisdiction of FDOT or Broward County
- NE 6<sup>th</sup> Avenue and NE 26<sup>th</sup> Street East of Dixie Hwy are the only Major Collectors outside of Wilton Manors jurisdiction