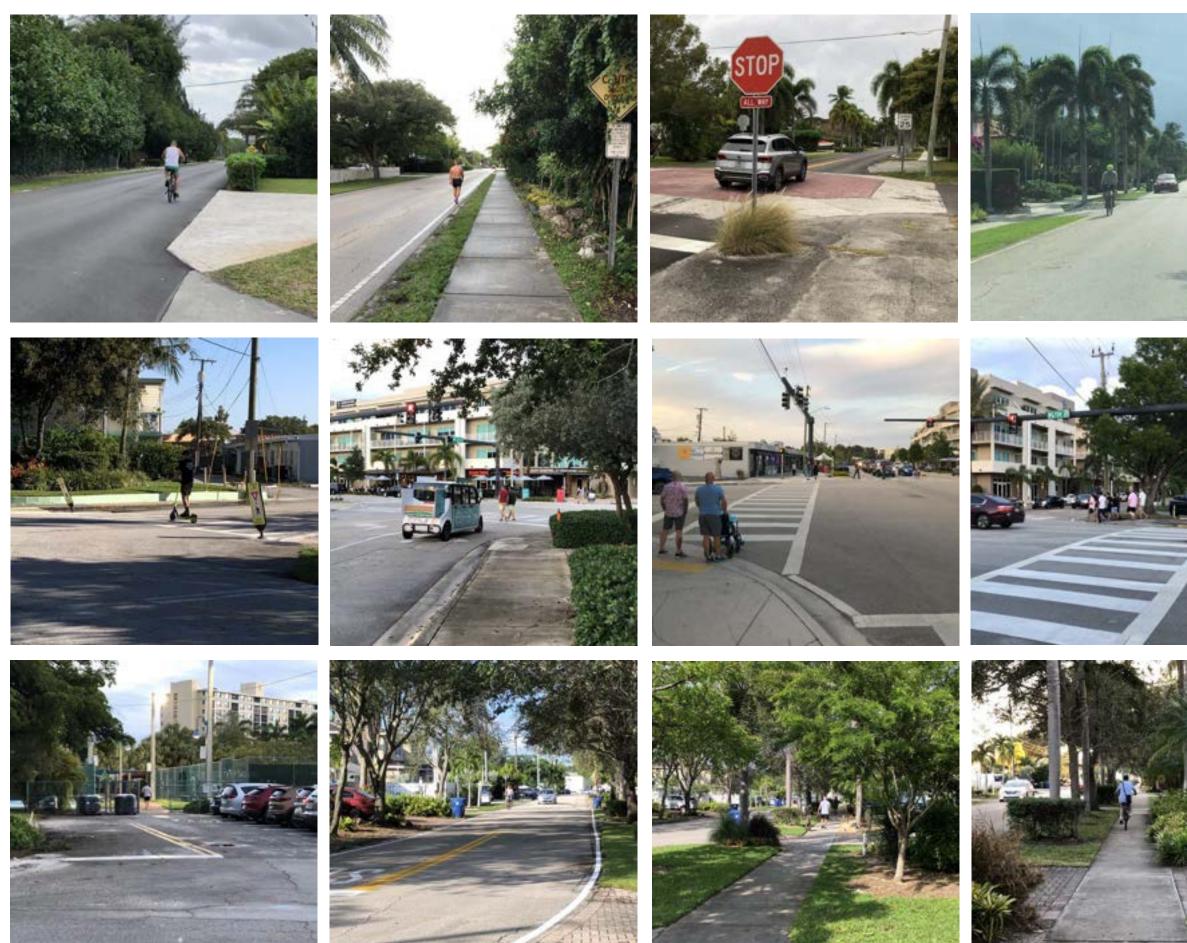

## Where People Walk or Jog

Popular walking or jogging routes

- Dixie Highway south of NE 26<sup>th</sup> Street
- NE 9<sup>th</sup> Street, NE 7<sup>th</sup> Avenue, between Wilton drive and NE 20<sup>th</sup> Street
- NE 26<sup>th</sup> Street between Andrews Avenue and Dixie Highway
- From NW 21<sup>st</sup> Court to NW 22<sup>nd</sup> Street, to NW 7<sup>th</sup> Avenue, to either NW 24<sup>th</sup> Street or up to NW 8<sup>th</sup> Avenue and to Mickel Park
- NW 3<sup>rd</sup> Avenue, NW 29<sup>th</sup> street, NW 9<sup>th</sup> Terrace, NE 6<sup>th</sup> Avenue, NE 21<sup>st</sup> Court, NE 20<sup>th</sup> Street, and around Jenda Isle among others.

Fewer Walking or **Jogging Trips** 

More Walking or Jogging Trips jogging trips recorded from June 2022 - 2023.

Person walking along 3rd St

Person walking dogs along 21st St

Person walking along 20<sup>th</sup> St

## Walking on Wilton Drive

- Sidewalks along Wilton Drive act as a public gathering space in addition to facilitating walking
- Sidewalks become crowded at times
- Pedestrian crossings are not frequent enough to meet the demands of people and to service the surrounding street context
- Drivers are entering into crosswalks before it is safe to proceed creating conflicts between pedestrians and vehicles

Wilton Drive at 7<sup>th</sup> Avenue being used as a public gathering space

Examples of people crossing Wilton Drive outside of marked crosswalks

Cars stopped in crosswalks along Wilton Drive