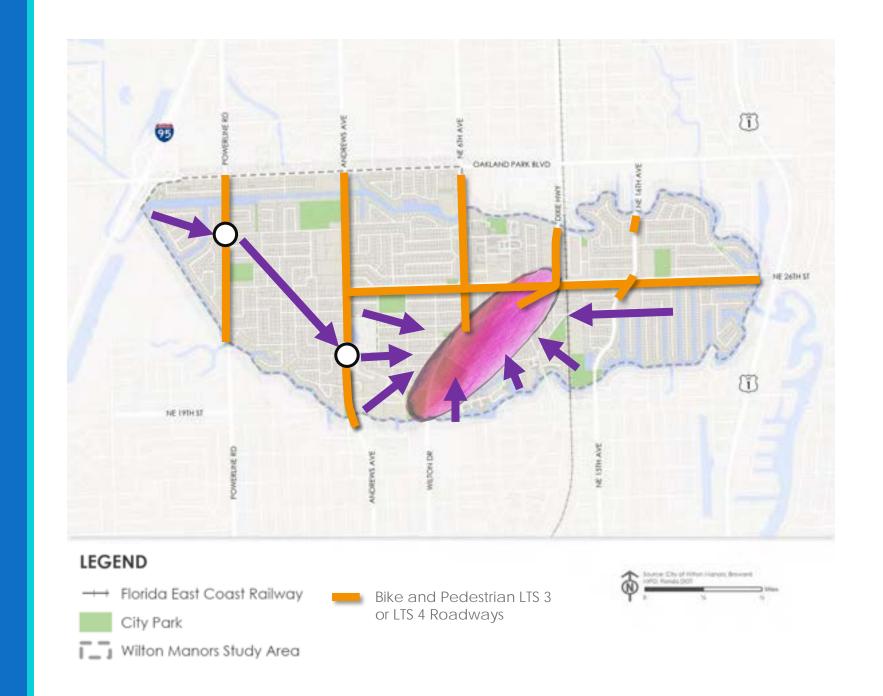

## Limited East-West Bike Crossings

- Only one signalized east-west crossing on Powerline Road and Andrews Avenue
- Existing signalized crossings have no dedicated bike signalization or infrastructure

#### Powerline Road and 29<sup>th</sup> St

## Bike Access Wilton Drive

- Very few direct east-west routes to Wilton Drive
- Northern Wilton Manors has no access to Wilton Drive despite being close
- NE 18<sup>th</sup> Avenue and eastward do not have access to Wilton Drive

## Limited Crossings for People Biking

- People biking are being funneled through very limited signalized east-west crossings
- Offset intersections force bikes onto high stress roadways