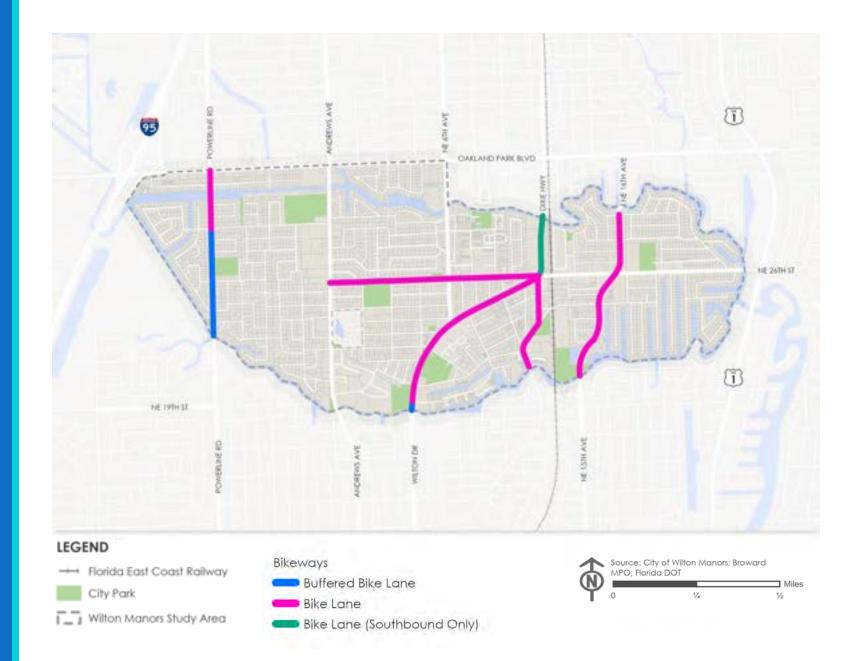

### Bike Network

- Disconnected network
- Andrews Avenue, NE 6<sup>th</sup> Avenue missing infrastructure
- No formal E/W route through City
- Bike lanes generally don't match context
- Potential for comfortable bike boulevard network