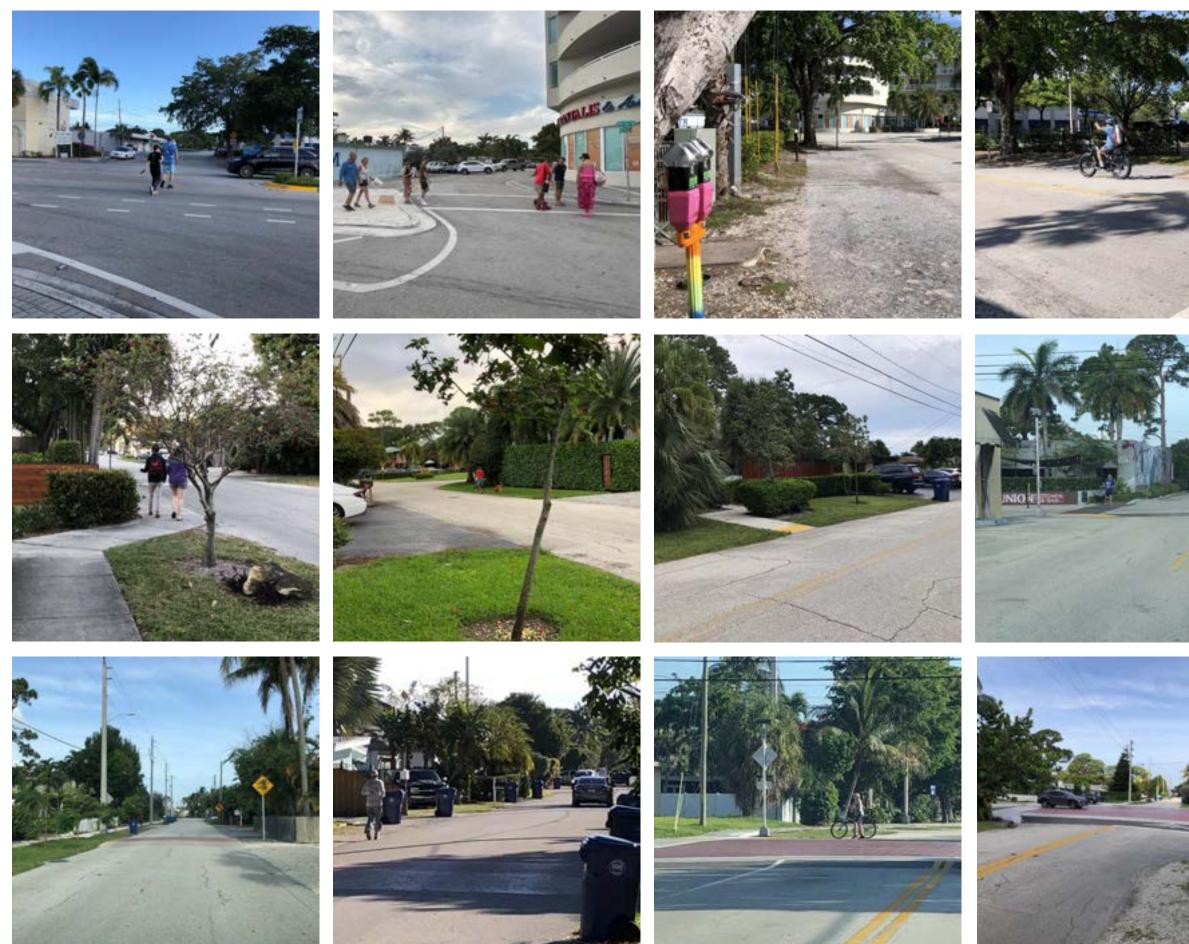

## Walking on Local Streets

- Local streets are generally narrow—many with traffic calming treatments—that make walking inviting to residents
- Lack of formalized sidewalks may still limit accessibility for some residents

Person walking along 3rd St

Person walking dogs along 21st St

Person walking along 20<sup>th</sup> St