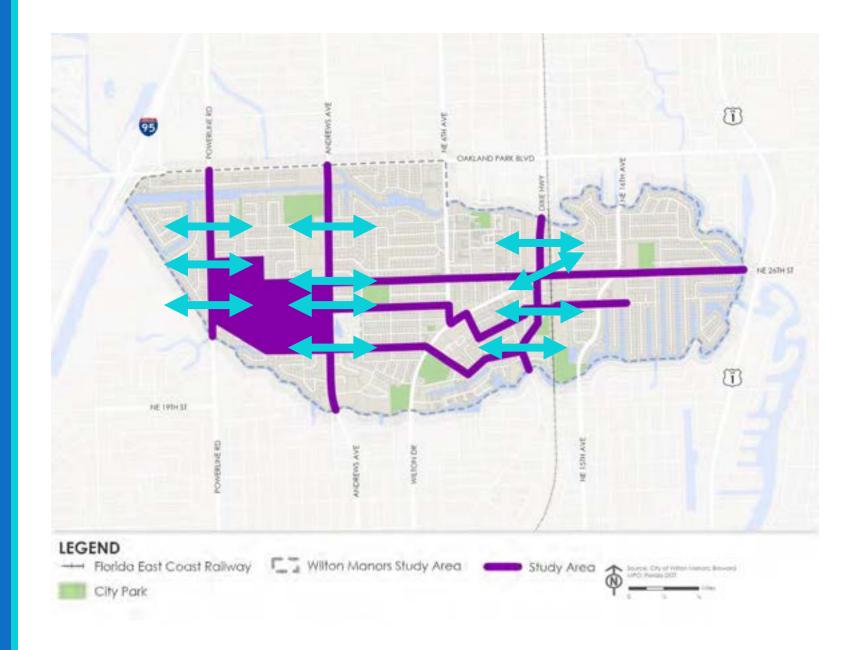

## Limited Bike Access to Wilton Drive

Little access to Wilton Drive by residents living in northern and western Wilton Manors

- East / West Crossings
  - Powerline Road
  - Andrews Ave
  - Dixie Hwy
- North / South Crossings
  - NE 26<sup>th</sup> St
  - Wilton Drive
- LTS 3 & 4 Walking / Biking Facilities
  - Powerline Road
  - Andrews Ave
  - Dixie Hwy
  - Wilton Drive
  - NE 26<sup>th</sup> St
- Neighborhood Connections
  - NE / NW 24<sup>th</sup> St
  - NE / NW 21<sup>st</sup> Ct

- East / West Crossings
  - Powerline Road
  - Andrews Ave
  - Dixie Hwy
- North / South Crossings
  - NE 26<sup>th</sup> St
  - Wilton Drive
- LTS 3 & 4 Walking / Biking Facilities
  - Powerline Road
  - Andrews Ave
  - Dixie Hwy
  - Wilton Drive
  - NE 26<sup>th</sup> St
- Neighborhood Connections
  - NE / NW 24<sup>th</sup> St
  - NE / NW 21<sup>st</sup> Ct

- East / West Crossings
  - Powerline Road
  - Andrews Ave
  - Dixie Hwy
- North / South Crossings
  - NE 26<sup>th</sup> St
  - Wilton Drive
- LTS 3 & 4 Walking / Biking Facilities
  - Powerline Road
  - Andrews Ave
  - Dixie Hwy
  - NE 26<sup>th</sup> St
- Neighborhood Connections
  - NE / NW 24<sup>th</sup> St
  - NE / NW 21<sup>st</sup> Ct