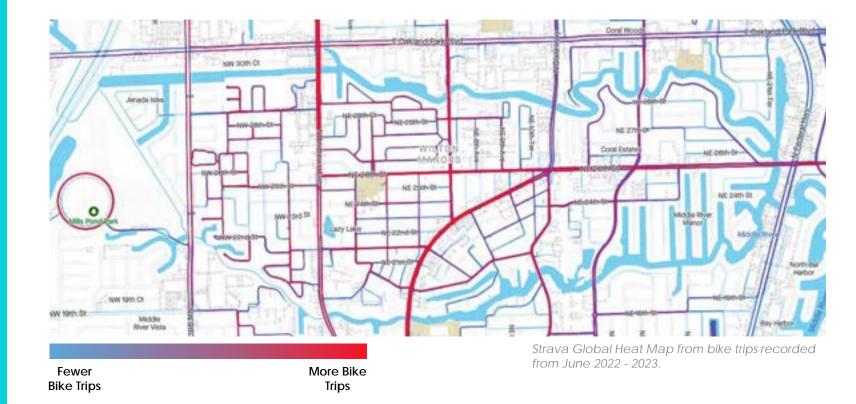

#### Where People Bike

- Popular Biking routes include:
  - NE 26<sup>th</sup> Street
  - Wilton Drive
  - Andrews Avenue
  - NE 6<sup>th</sup> Avenue
  - Dixie Highway
  - NE 25<sup>th</sup> Street
  - NE 20<sup>th</sup> Street to NE 21<sup>st</sup> Court

## Where People Walk or Jog

Popular walking or jogging routes

- Dixie Highway south of NE 26<sup>th</sup> Street
- NE 9<sup>th</sup> Street, NE 7<sup>th</sup> Avenue, between Wilton drive and NE 20<sup>th</sup> Street
- NE 26<sup>th</sup> Street between Andrews Avenue and Dixie Highway
- From NW 21<sup>st</sup> Court to NW 22<sup>nd</sup> Street, to NW 7<sup>th</sup> Avenue, to either NW 24<sup>th</sup> Street or up to NW 8<sup>th</sup> Avenue and to Mickel Park
- NW 3<sup>rd</sup> Avenue, NW 29<sup>th</sup> street, NW 9<sup>th</sup> Terrace, NE 6<sup>th</sup> Avenue, NE 21<sup>st</sup> Court, NE 20<sup>th</sup> Street, and around Jenda Isle among others.

Fewer Walking or **Jogging Trips** 

More Walking or Jogging Trips jogging trips recorded from June 2022 - 2023.