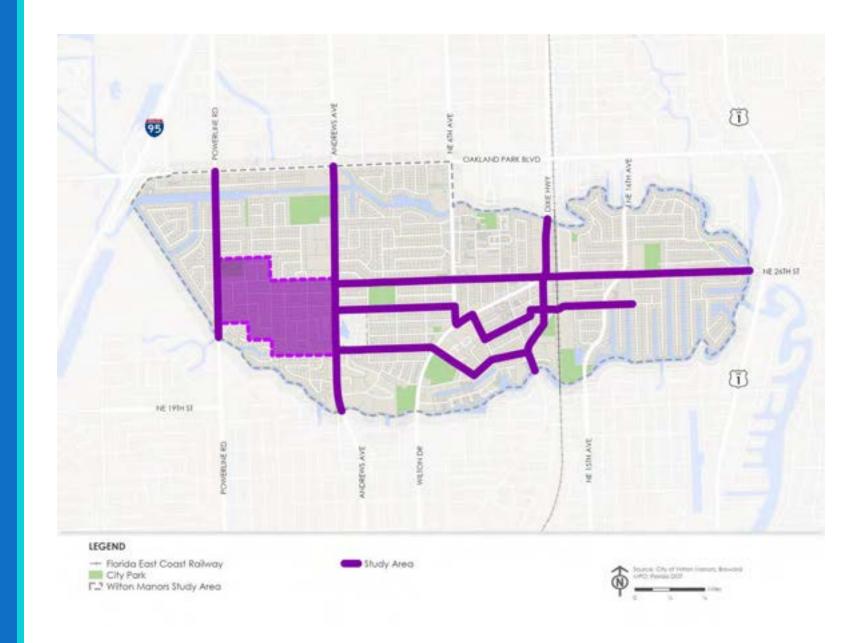

/li> </ul> | <ul> <li>1 comments; though<br/>often discussed in<br/>conjunction with<br/>Andrews Av</li> </ul>                                                                                                                                 | <ul> <li>3 comments; though<br/>often discussed in<br/>conjunction with<br/>Andrews Av</li> </ul>                                                                                                                                                                                                        | <ul> <li>Discussed in<br/>conjunction with<br/>Andrews Av</li> </ul>                 |

# Section I

## Existing Conditions Assessment Map Series

## Wilton Manors Transportation Master Plan

FINAL EXISTING CONDITIONS ASSESSMENT SEPTEMBER 2023

## Study Area



#### We Are Wilton Manors

Compared to Broward County, People in Wilton Manors Are:

- Older (County Average: 41)
- 39% more likely to be male
- Wealthier (County Median: 65,747)
- More educated (36% of County residents have a Bachelors or higher)
- Whiter:
  - Caucasian Population is 2.5x
     higher
  - Black population is >9x lower
  - Hispanic/Latinx population is 2.5x lower



#### Where We Work

| Fort Lauderdale |                   | 1,145 |
|-----------------|-------------------|-------|
| Sunrise         | 308               |       |
| Wilton Manors   | 302               |       |
| Pompano Beach   | 240               |       |
| Boca Raton      | 186               |       |
| Hollywood       | 168               |       |
| Davie           | 158               |       |
| Oakland