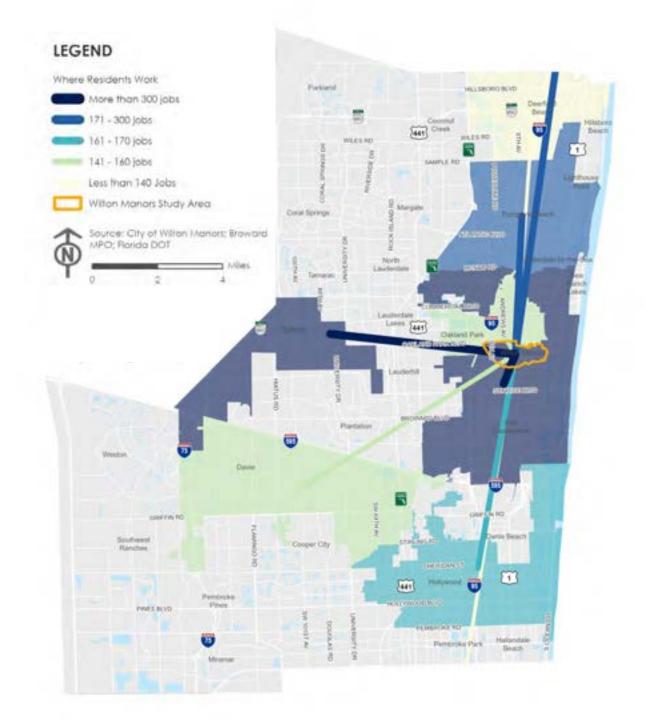

#### Where We Work

| Fort Lauderdale |                   | 1,145 |
|-----------------|-------------------|-------|
| Sunrise         | 308               |       |
| Wilton Manors   | 302               |       |
| Pompano Beach   | 240               |       |
| Boca Raton      | 186               |       |
| Hollywood       | 168               |       |
| Davie           | 158               |       |
| Oakland Park    | 15 <mark>2</mark> |       |
| Miami           | 136               |       |
| Deerfield Beach | 121               |       |

#### In Flow & Out Flow

- Most residents commute out of Wilton Manors for work and most workers in Wilton Manors commute in for work
- Only 3.2% of all workers work and live within Wilton Manors