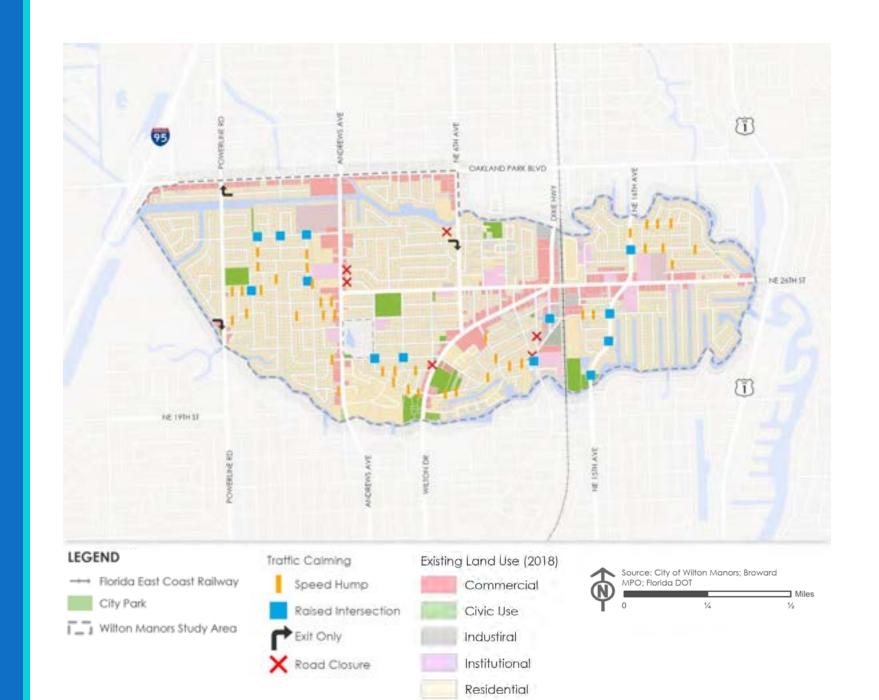

#### Character Areas

- Wilton Drive and the 5-points area is a special LGBTQ+ cultural hub comprised of bars, restaurants, art, and night life
- Auto-oriented development lines most corridors
- Wilton Manors is predominantly made up of residential, single-family neighborhoods