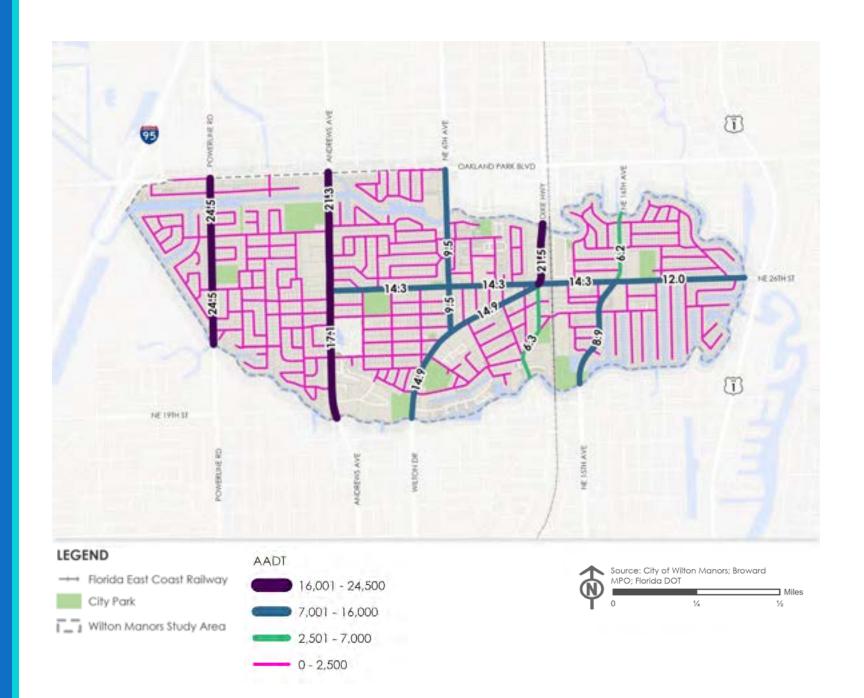

- Wilton Drive and the 5-points area is a special LGBTQ+ cultural hub comprised of bars, restaurants, art, and night life
- Auto-oriented development lines most corridors
- Wilton Manors is predominantly made up of residential, single-family neighborhoods



#### Road Network

- Dense network of local streets
- Only one east/west through street, which does not extend all the way
- Powerline Rd has regional importance
- Arterials serve both local access and through trips



#### Road Jurisdiction

- All arterial roads in Wilton Manors are under the jurisdiction of FDOT or Broward County
- NE 6<sup>th</sup> Avenue and NE 26<sup>th</sup> Street East of Dixie Hwy are the only Major Collectors outside of Wilton Manors jurisdiction



#### Daily Volumes

 Highest volumes on northsouth streets



#### Posted Speed Limits

- Higher speeds create barriers to crossing
  - Powerline Rd
  - Andrews Avenue
  - Dixie Hwy (n of NE 26<sup>th</sup> ST)
  - NE 26<sup>th</sup> St
- Speed limit was reduced from 40 MPH to 35 MPH on Powerline Road north of NW 29<sup>th</sup> Street in early 2023



### Roadway Speeds

- Higher speeds create barriers to crossing
  - Powerline Rd
  - Andrews Avenue
  - Dixie Hwy (n of NE 26<sup>th</sup> ST)
  - NE 26<sup>th</sup> St



\*Source: FDOT Powerline Road RSA | 2021

#### Number of Lanes

 Continued evaluation comparing number of lanes to traffic volumes



## Street Safety (2018 - 2022)

- Total Crashes: 1,353
- Crash analysis considers segments with 5 crashes or more
- Weighted Crashes
  - Fatal: 100 points
  - Severe Injury: 75 points
  - Injury: 25