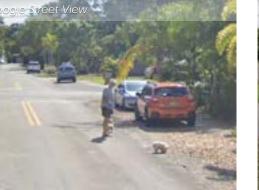

Person walking along 3rd St

Person walking dogs along 21st St

Person walking along 20<sup>th</sup> St