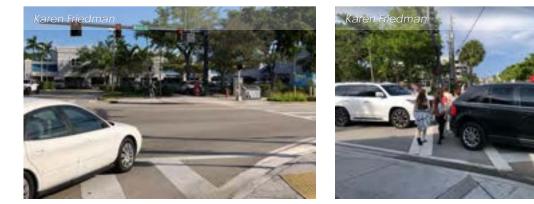

Wilton Drive at 7<sup>th</sup> Avenue being used as a public gathering space

Examples of people crossing Wilton Drive outside of marked crosswalks

Cars stopped in crosswalks along Wilton Drive