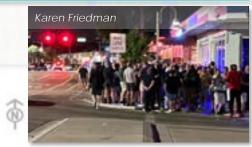

## Walking on Wilton Drive

- Sidewalks along Wilton Drive act as a public gathering space in addition to facilitating walking
- Sidewalks become crowded at times
- Pedestrian crossings are not frequent enough to meet the demands of people and to service the surrounding street context
- Drivers are entering into crosswalks before it is safe to proceed creating conflicts between pedestrians and vehicles

Wilton Drive at 7<sup>th</sup> Avenue being used as a public gathering space

Examples of people crossing Wilton Drive outside of marked crosswalks

Cars stopped in crosswalks along Wilton Drive