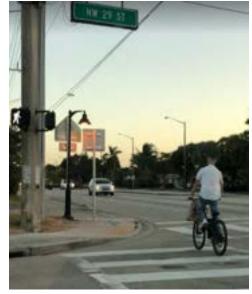

People may not feel comfortable riding in exiting bike lanes.

Cyclist using pedestrian infrastructure to cross a road.

Most people would not feel comfortable sharing the lane with fast moving traffic.