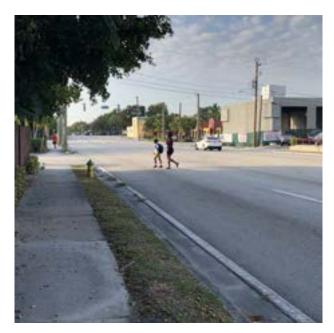

## Where People Walk or Jog

Popular walking or jogging routes

- Dixie Highway south of NE 26<sup>th</sup> Street
- NE 9<sup>th</sup> Street, NE 7<sup>th</sup> Avenue, between Wilton drive and NE 20<sup>th</sup> Street
- NE 26<sup>th</sup> Street between Andrews Avenue and Dixie Highway
- From NW 21<sup>st</sup> Court to NW 22<sup>nd</sup> Street, to NW 7<sup>th</sup> Avenue, to either NW 24<sup>th</sup> Street or up to NW 8<sup>th</sup> Avenue and to Mickel Park
- NW 3<sup>rd</sup> Avenue, NW 29<sup>th</sup> street, NW 9<sup>th</sup> Terrace, NE 6<sup>th</sup> Avenue, NE 21<sup>st</sup> Court, NE 20<sup>th</sup> Street, and around Jenda Isle among others.

Fewer Walking or **Jogging Trips** 

More Walking or Jogging Trips jogging trips recorded from June 2022 - 2023.