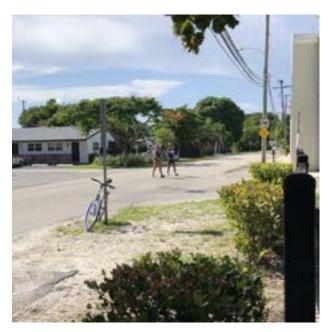

## Limited East-West Bike Crossings

- Only one signalized east-west crossing on Powerline Road and Andrews Avenue
- Existing signalized crossings have no dedicated bike signalization or infrastructure

#### Powerline Road and 29<sup>th</sup> St