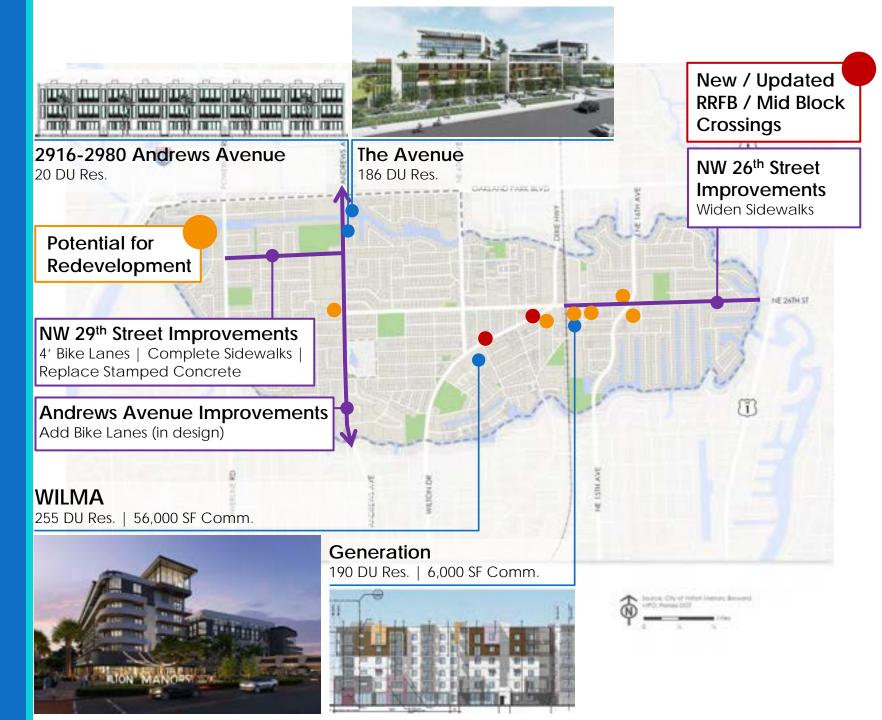

#### Roadway Improvements & Potential Redevelopment

- Significant investments are being made in in-fill multifamily housing particularly around Wilton Drive and the 5-Points area
- Wilton Manors is becoming more urban with new developments increasing density and welcoming new residents