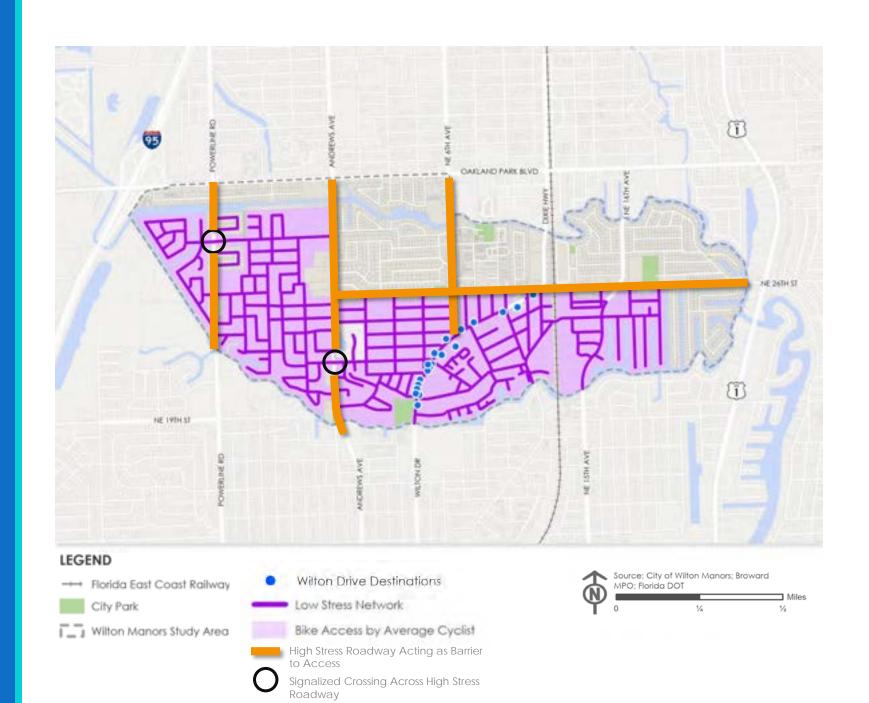

## Bike Access Wilton Drive

- Very few direct east-west routes to Wilton Drive
- Northern Wilton Manors has no access to Wilton Drive despite being close
- NE 18<sup>th</sup> Avenue and eastward do not have access to Wilton Drive

## Limited Crossings for People Walking

- Signalized intersections provide places for pedestrian to cross high stress roadways and access Wilton Drive
- People walking in the eastern Wilton Manors have the fewest crossing options to Wilton Drive

## Limited Crossings for People Biking

- People biking are being funneled through very limited signalized east-west crossings
- Offset intersections force bikes onto high stress roadways

## Limited Bike Access to Wilton Drive

Little access to Wilton Drive by residents living in northern and western Wilton Manors

## Limited Bike Access to Wilton Drive

Little access to Wilton Drive by residents living in northern and western Wilton Manors

- East / West Crossings
  - Powerline Road
  - Andrews Ave
  - Dixie Hwy
- North / South Crossings
  - NE 26<sup>th</sup> St
  - Wilton Drive
- LTS 3 & 4 Walking / Biking Facilities
  - Powerline Road
  - Andrews Ave
  - Dixie Hwy
  - Wilton Drive
  - NE 26<sup>th</sup> St
- Neighborhood Connections
  - NE / NW 24<sup>th</sup> St
  - NE / NW 21<sup>st</sup> Ct