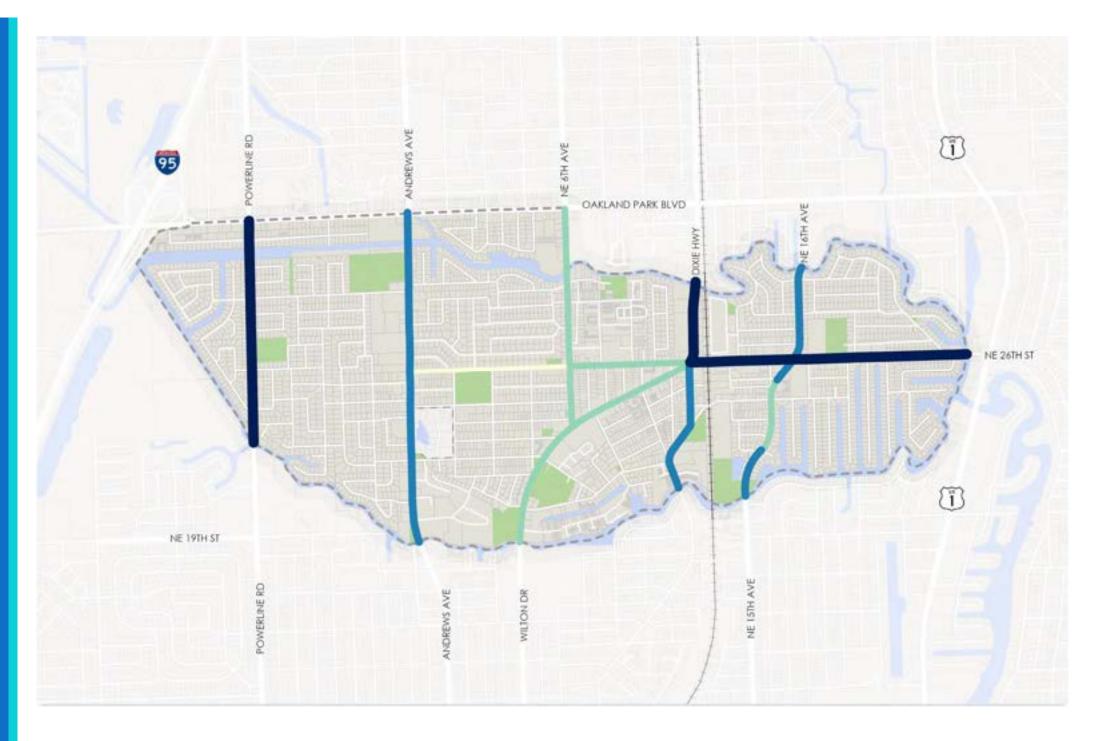

## Limited Bike Access to Wilton Drive

Little access to Wilton Drive by residents living in northern and western Wilton Manors

- East / West Crossings
  - Powerline Road
  - Andrews Ave
  - Dixie Hwy
- North / South Crossings
  - NE 26<sup>th</sup> St
  - Wilton Drive
- LTS 3 & 4 Walking / Biking Facilities
  - Powerline Road
  - Andrews Ave
  - Dixie Hwy
  - Wilton Drive
  - NE 26<sup>th</sup> St
- Neighborhood Connections
  - NE / NW 24<sup>th</sup> St
  - NE / NW 21<sup>st</sup> Ct

- East / West Crossings
  - Powerline Road
  - Andrews Ave
  - Dixie Hwy
- North / South Crossings
  - NE 26<sup>th</sup> St
  - Wilton Drive
- LTS 3 & 4 Walking / Biking Facilities
  - Powerline Road
  - Andrews Ave
  - Dixie Hwy
  - Wilton Drive
  - NE 26<sup>th</sup> St
- Neighborhood Connections
  - NE / NW 24<sup>th</sup> St
  - NE / NW 21<sup>st</sup> Ct

- East / West Crossings
  - Powerline Road
  - Andrews Ave
  - Dixie Hwy
- North / South Crossings
  - NE 26<sup>th</sup> St
  - Wilton Drive
- LTS 3 & 4 Walking / Biking Facilities
  - Powerline Road
  - Andrews Ave
  - Dixie Hwy
  - NE 26<sup>th</sup> St
- Neighborhood Connections
  - NE / NW 24<sup>th</sup> St
  - NE / NW 21<sup>st</sup> Ct