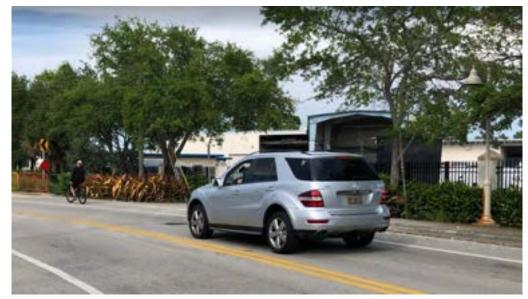

People may not feel comfortable riding in exiting bike lanes.

Cyclist using pedestrian infrastructure to cross a road.

Most people would not feel comfortable sharing the lane with fast moving traffic.