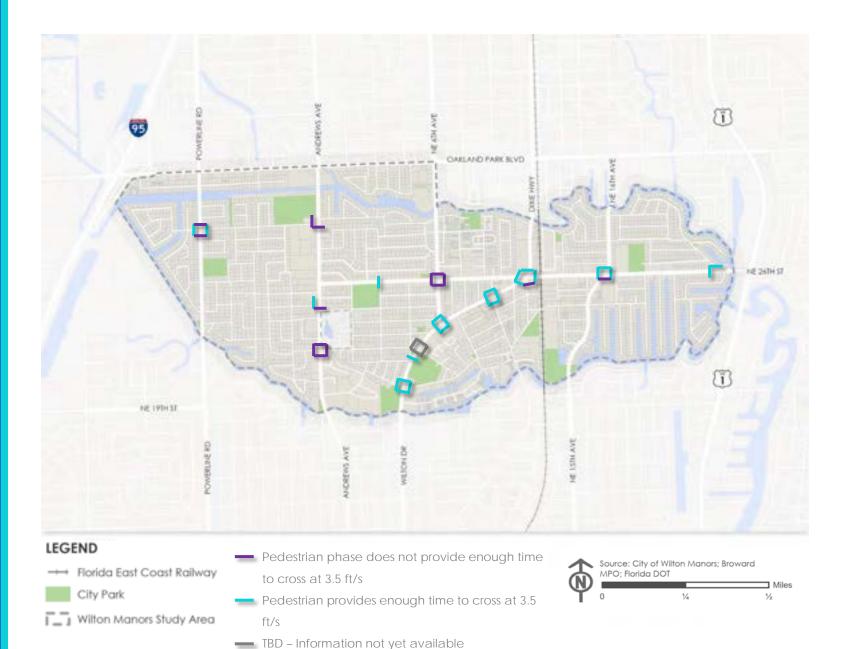

## Crossing with a Mobility Device

- According to the FHWA someone with a mobility device travels at 3.5 ft/s
- Someone with a mobility device would not be able to cross Powerline Road nor Andrews Avenue within the pedestrian phase allotted

Note: This analysis was only conducted for full traffic signals; RRFBs are not considered