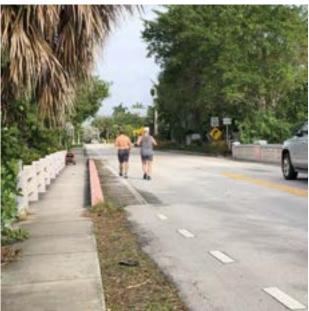

## Where People Walk or Jog

Popular walking or jogging routes

- Dixie Highway south of NE 26<sup>th</sup> Street
- NE 9<sup>th</sup> Street, NE 7<sup>th</sup> Avenue, between Wilton drive and NE 20<sup>th</sup> Street
- NE 26<sup>th</sup> Street between Andrews Avenue and Dixie Highway
- From NW 21<sup>st</sup> Court to NW 22<sup>nd</sup> Street, to NW 7<sup>th</sup> Avenue, to either NW 24<sup>th</sup> Street or up to NW 8<sup>th</sup> Avenue and to Mickel Park
- NW 3<sup>rd</sup> Avenue, NW 29<sup>th</sup> street, NW 9<sup>th</sup> Terrace, NE 6<sup>th</sup> Avenue, NE 21<sup>st</sup> Court, NE 20<sup>th</sup> Street, and around Jenda Isle among others.

Fewer Walking or **Jogging Trips** 

More Walking or Jogging Trips jogging trips recorded from June 2022 - 2023.