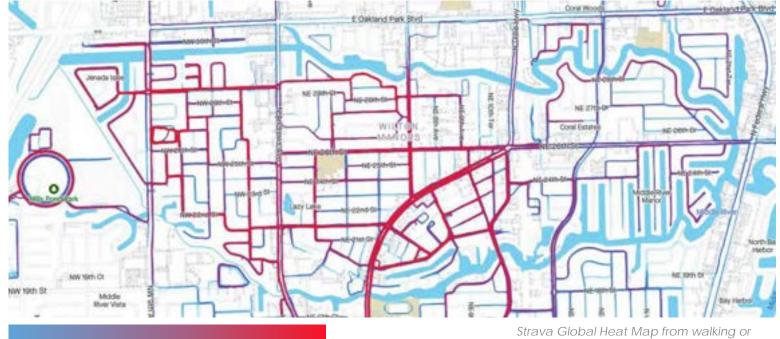

## Where People Walk or Jog

Popular walking or jogging routes

- Dixie Highway south of NE 26<sup>th</sup> Street
- NE 9<sup>th</sup> Street, NE 7<sup>th</sup> Avenue, between Wilton drive and NE 20<sup>th</sup> Street
- NE 26<sup>th</sup> Street between Andrews Avenue and Dixie Highway
- From NW 21<sup>st</sup> Court to NW 22<sup>nd</sup> Street, to NW 7<sup>th</sup> Avenue, to either NW 24<sup>th</sup> Street or up to NW 8<sup>th</sup> Avenue and to Mickel Park
- NW 3<sup>rd</sup> Avenue, NW 29<sup>th</sup> street, NW 9<sup>th</sup> Terrace, NE 6<sup>th</sup> Avenue, NE 21<sup>st</sup> Court, NE 20<sup>th</sup> Street, and around Jenda Isle among others.

Fewer Walking or **Jogging Trips** 

More Walking or Jogging Trips jogging trips recorded from June 2022 - 2023.