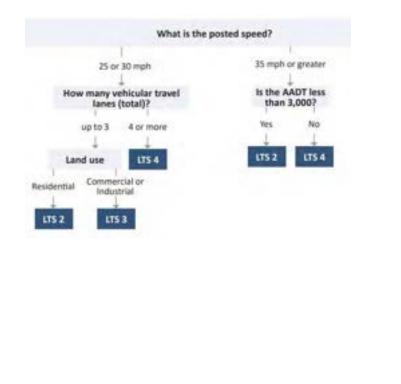

## Biking in Wilton Manors

- LTS does not account for gaps that occur in existing bike lanes due to:
  - Obstructions
  - Lack of comfortable crossing opportunities
  - Driveways
  - Approaching and through intersections