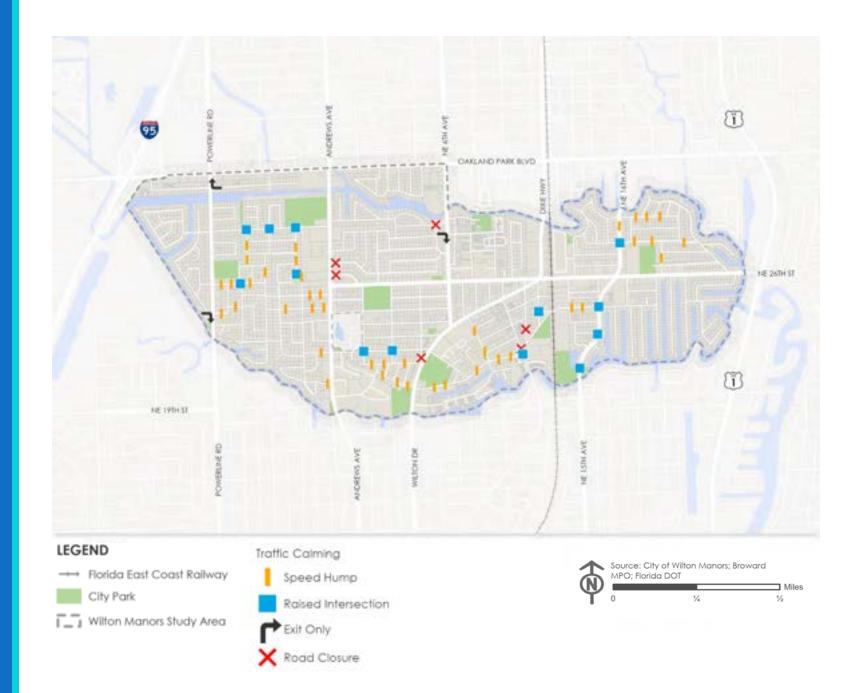

#### Intersection Control

- Most local streets stop controlled
- Signals at many key junctions
- Consider intersection design for further comfort

- Several residential neighborhoods already have significant traffic calming measures implemented
- A recent study recommended additional traffic calming elements for the West Side (west of Andrews Avenue)

- Several residential neighborhoods already have significant traffic calming measures implemented
- A recent study recommended additional traffic calming elements for the West Side (west of Andrews Avenue)

#### Areas with Fewer Traffic Calmed Streets