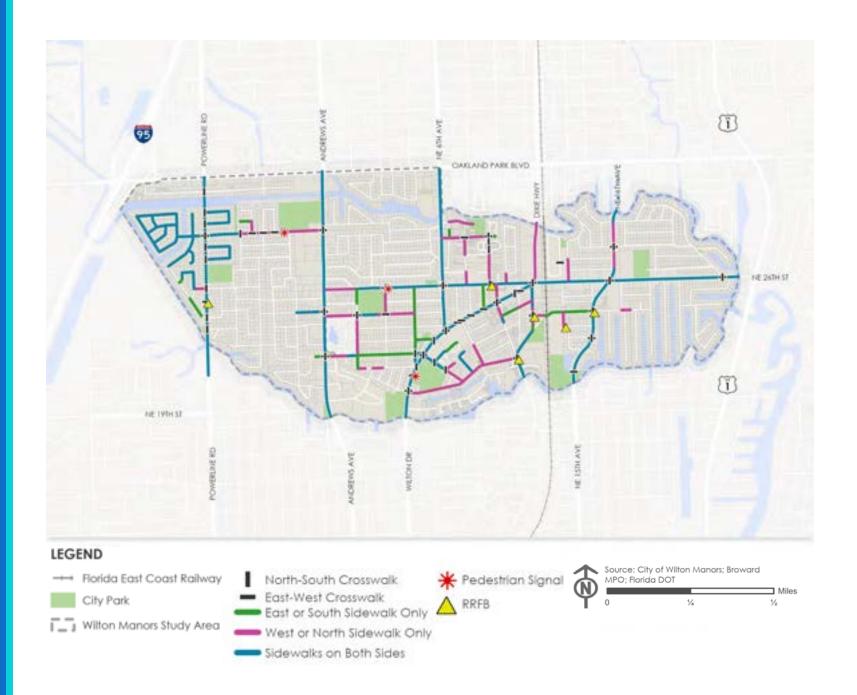

## Walking Network

- Sidewalks missing on many streets
- Sidewalks on one side may or may not meet needs
- Crosswalks at major junctions
- City is working to build future sidewalk connects to create a full network