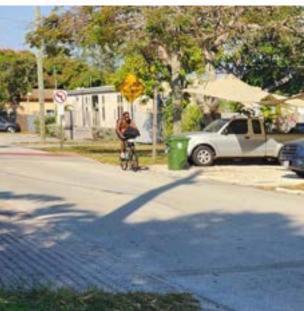

Bike lanes are obstructed by parked cars and cars turning right at intersections. Garbage cans are observed frequently blocking both sidewalks and roadways.

Bike riders have been observed using sidewalks when a bike lane is available.

Example of bike riders traveling against traffic which may be due to discomfort in crossing the roadway.