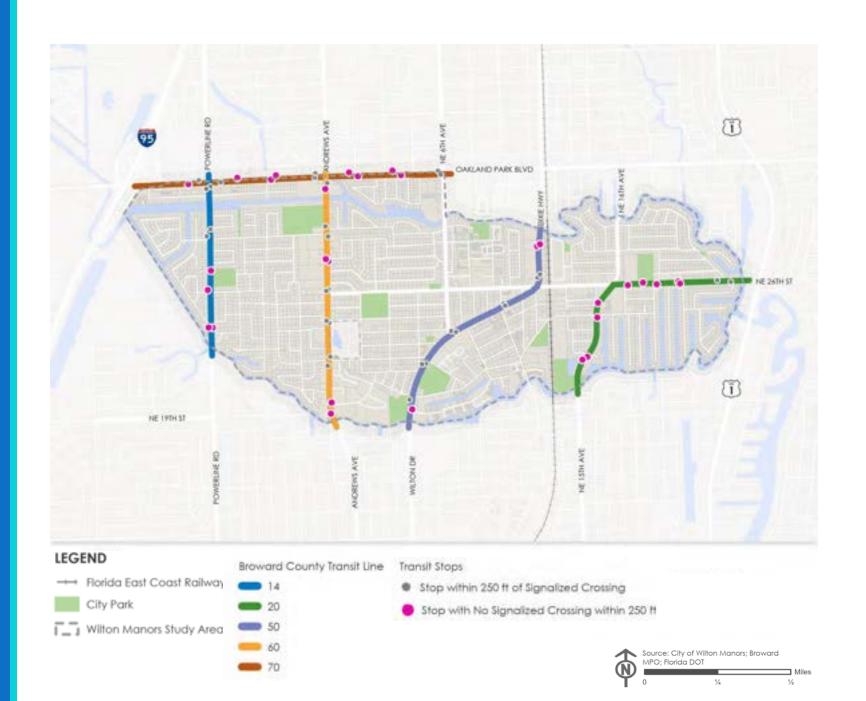

## Transit Network

- Many stops do not have a signalized pedestrian crossing nearby
- No direct east-west transit connection from east Wilton Manors to west Wilton Manors