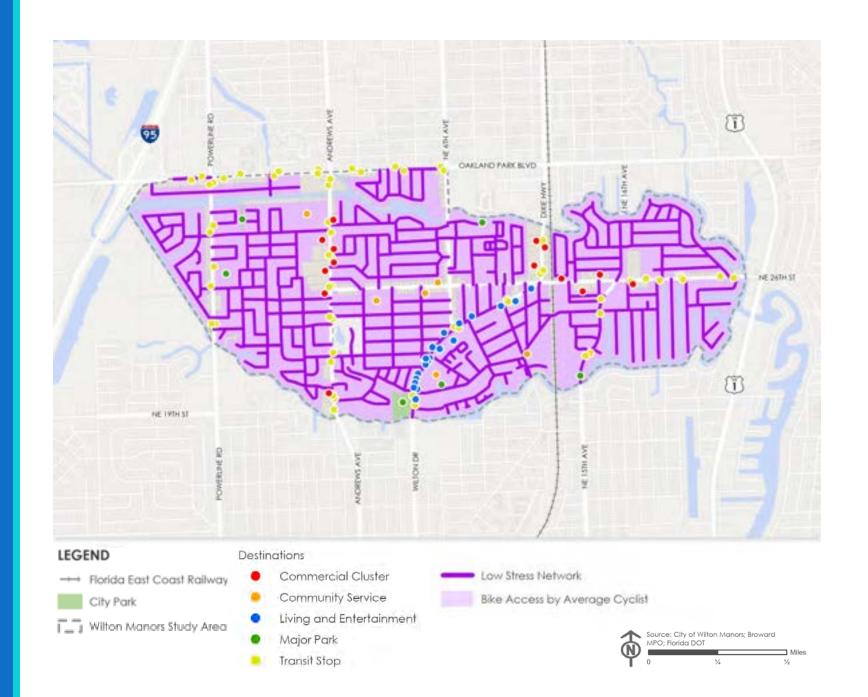

#### Bike Access to Destinations

 Most of Wilton Manors has bike access to at least one destination

## Bike Access Wilton Drive

- Very few direct east-west routes to Wilton Drive
- Northern Wilton Manors has no access to Wilton Drive despite being close
- NE 18<sup>th</sup> Avenue and eastward do not have access to Wilton Drive

## Bike Access to Schools

- Very few direct routes to schools
- Even neighborhoods adjacent to schools cannot access as there is a lack of safe crossing points
- Residents living North of NE 26<sup>th</sup> Street east of NE 18<sup>th</sup> Avenue and eastward do not have access to schools by bike
- Residents between the rail line and NE 17<sup>th</sup> Street would need an eBike or ride faster than the average cyclist to have access to schools