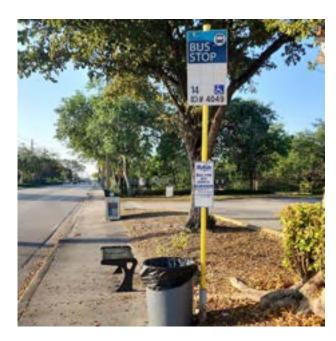

## Transit Network

- Many stops do not have a signalized pedestrian crossing nearby
- No direct east-west transit connection from east Wilton Manors to west Wilton Manors