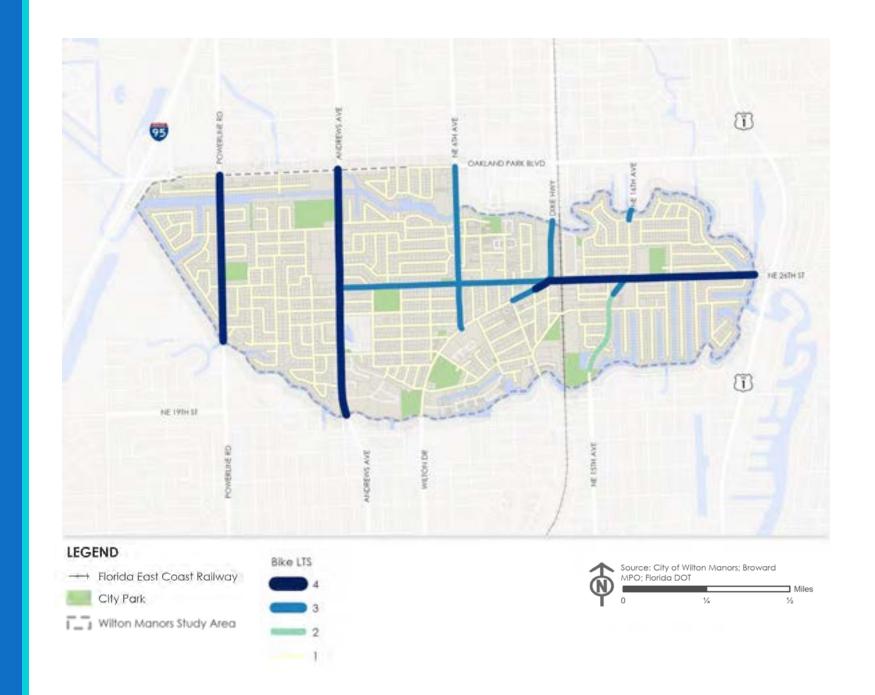

## Limited Bike Access to Wilton Drive

Little access to Wilton Drive by residents living in northern and western Wilton Manors

- East / West Crossings
  - Powerline Road
  - Andrews Ave
  - Dixie Hwy
- North / South Crossings
  - NE 26<sup>th</sup> St
  - Wilton Drive
- LTS 3 & 4 Walking / Biking Facilities
  - Powerline Road
  - Andrews Ave
  - Dixie Hwy
  - Wilton Drive
  - NE 26<sup>th</sup> St
- Neighborhood Connections
  - NE / NW 24<sup>th</sup> St
  - NE / NW 21<sup>st</sup> Ct

- East / West Crossings
  - Powerline Road
  - Andrews Ave
  - Dixie Hwy
- North / South Crossings
  - NE 26<sup>th</sup> St
  - Wilton Drive
- LTS 3 & 4 Walking / Biking Facilities
  - Powerline Road
  - Andrews Ave
  - Dixie Hwy
  - Wilton Drive
  - NE 26<sup>th</sup> St
- Neighborhood Connections
  - NE / NW 24<sup>th</sup> St
  - NE / NW 21<sup>st</sup> Ct

- East / West Crossings
  - Powerline Road
  - Andrews Ave
  - Dixie Hwy
- North / South Crossings
  - NE 26<sup>th</sup> St
  - Wilton Drive
- LTS 3 & 4 Walking / Biking Facilities
  - Powerline Road
  - Andrews Ave
  - Dixie Hwy
  - NE 26<sup>th</sup> St
- Neighborhood Connections
  - NE / NW 24<sup>th</sup> St
  - NE / NW 21<sup>st</sup> Ct