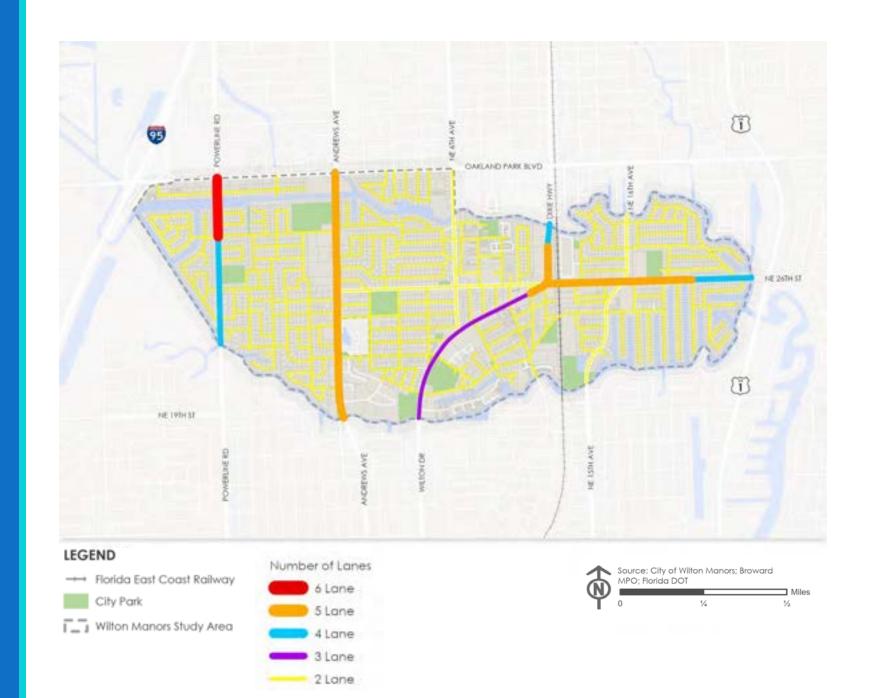

#### Number of Lanes

 Continued evaluation comparing number of lanes to traffic volumes