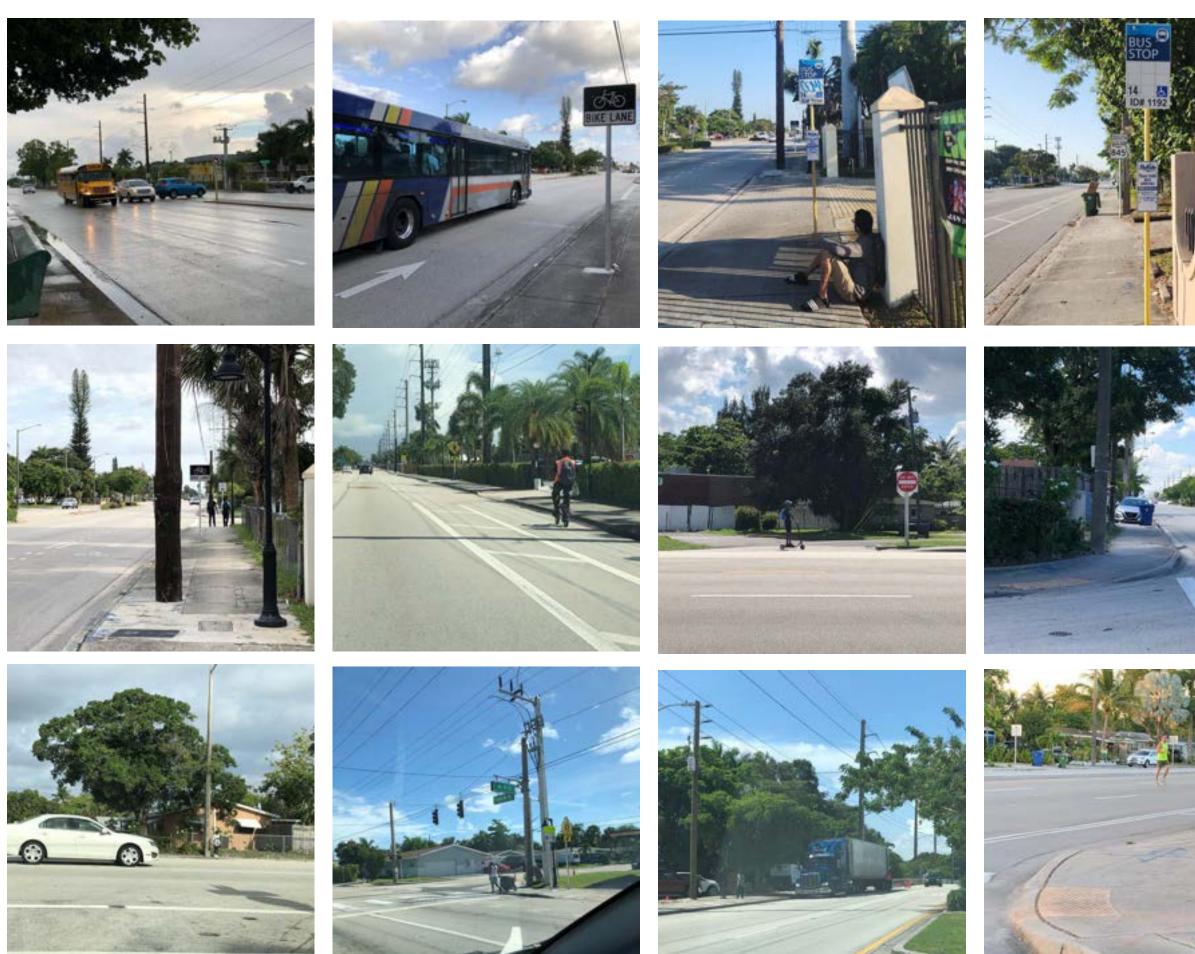

#### Data Collection & Verification

The Broward Metropolitan Planning Organization (MPO) provided much of the data. Supplemental data sources include Florida Department of Transportation (FDOT), U.S. Census Bureau, Replica, and others. For all data, the consultant conducted desktop reviews using Google Maps / Google Earth in combination with targeted field reviews to verify the data within the City of Wilton Manors. The following table provides a summary of the data used for the analysis. Any datasets not listed were collected directly by the consultant and digitized using google street view or based on field verification.

#### Table 1 Data Sources

| Data Name                            | File or Data Type                                        | Source (Year)                                                       |
|--------------------------------------|----------------------------------------------------------|---------------------------------------------------------------------|
| Existing Bike Facilities             | Geospatial vector data (shapefile)                       | Broward MPO (2023*)                                                 |
| Existing Land Use                    | Geospatial vector data (shapefile)                       | Broward MPO (2023*)                                                 |
| Existing Level of Service (LOS)      | Geospatial vector data (shapefile)                       | Broward MPO (2023*)                                                 |
| Existing Number of Lanes             | Geospatial vector data (shapefile)                       | Broward MPO (2023*)                                                 |
| Roadway Functional Classification    | Geospatial vector data (shapefile)                       | Broward MPO (2023*)                                                 |
| Parks Update                         | Geospatial vector data (shapefile)                       | Broward MPO (2023*)                                                 |
| Public Parks, Facilities and Schools | Geospatial vector data (shapefile)                       | Broward MPO (2023*)                                                 |
| Traffic Signals                      | Geospatial vector data (shapefile)                       | Broward MPO (2023*)                                                 |
| Bus Stops                            | General Transit Feed Specification (GTFS)                | Replica (2023*)                                                     |
| Crash Data                           | Geospatial vector data (shapefile)                       | Signal Four Analytics (2018 – 2022)                                 |
| Signal Timing Sheets                 | Portable document format (PDF)                           | Broward County (2023)                                               |
| Bike and Pedestrian Frequency        | Heat maps, view access only                              | Strava (2023)                                                       |
| Annual Average Daily Traffic (AADT)  | Geospatial vector data (shapefile)                       | FDOT (2022)                                                         |
| Demographic Information              | CSV                                                      | Census Bureau, American Communities Survey<br>2021 5-year estimates |
| Aerial Satellite Images              | Image maps from 3 <sup>rd</sup> party servers, view only | 1. Esri ArcGIS PRO "Imagery" Basemap                                |
|                                      |                                                          | 2. Google Maps Satellite Layer                                      |
| On-Street Existing Conditions Images | Image, view only                                         | Google Streetview (2022 – 2023)                                     |
| *Year represents the year the data v | vas verified                                             |                                                                     |