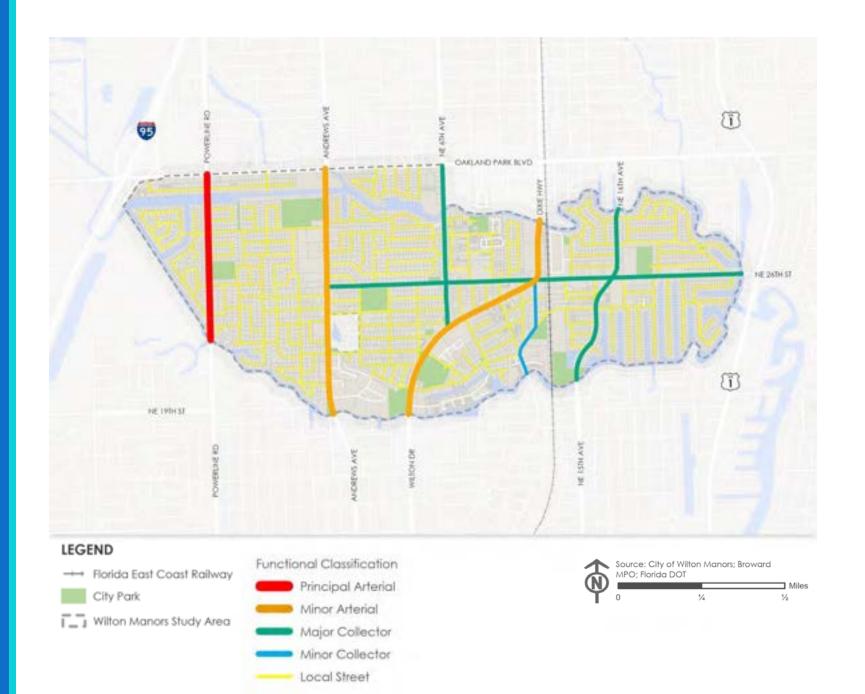

#### Road Network

- Dense network of local streets
- Only one east/west through street, which does not extend all the way
- Powerline Rd has regional importance
- Arterials serve both local access and through trips