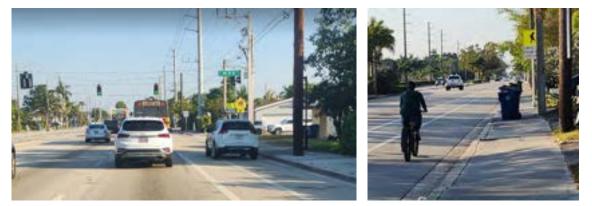

Bike lanes are obstructed by parked cars and cars turning right at intersections. Garbage cans are observed frequently blocking both sidewalks and roadways.

Bike riders have been observed using sidewalks when a bike lane is available.

Example of bike riders traveling against traffic which may be due to discomfort in crossing the roadway.