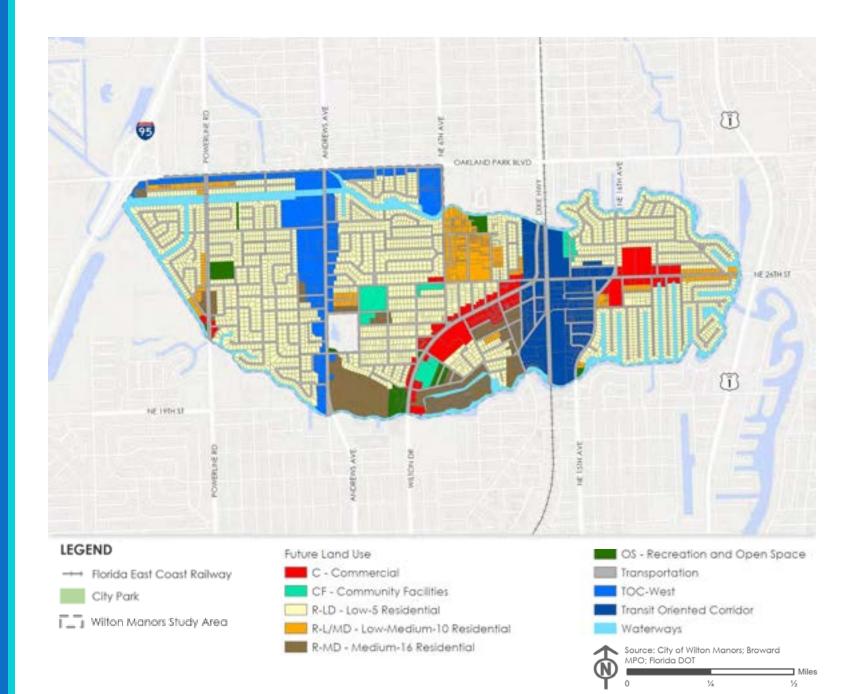

#### Future Land Use

- Future development is expected along
  - Five Points Area
  - Wilton Drive
  - Andrews Avenue
  - NE 26<sup>th</sup> Street from 5-Points to NE 15<sup>th</sup> Avenue
  - Oakland Park Boulevard