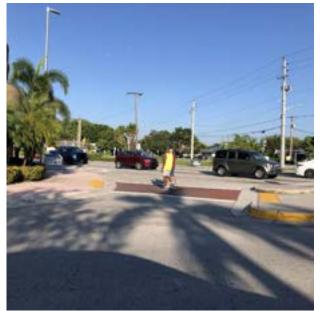

## Where People Walk or Jog

Popular walking or jogging routes

- Dixie Highway south of NE 26<sup>th</sup> Street
- NE 9<sup>th</sup> Street, NE 7<sup>th</sup> Avenue, between Wilton drive and NE 20<sup>th</sup> Street
- NE 26<sup>th</sup> Street between Andrews Avenue and Dixie Highway
- From NW 21<sup>st</sup> Court to NW 22<sup>nd</sup> Street, to NW 7<sup>th</sup> Avenue, to either NW 24<sup>th</sup> Street or up to NW 8<sup>th</sup> Avenue and to Mickel Park
- NW 3<sup>rd</sup> Avenue, NW 29<sup>th</sup> street, NW 9<sup>th</sup> Terrace, NE 6<sup>th</sup> Avenue, NE 21<sup>st</sup> Court, NE 20<sup>th</sup> Street, and around Jenda Isle among others.

Fewer Walking or **Jogging Trips** 

More Walking or Jogging Trips jogging trips recorded from June 2022 - 2023.