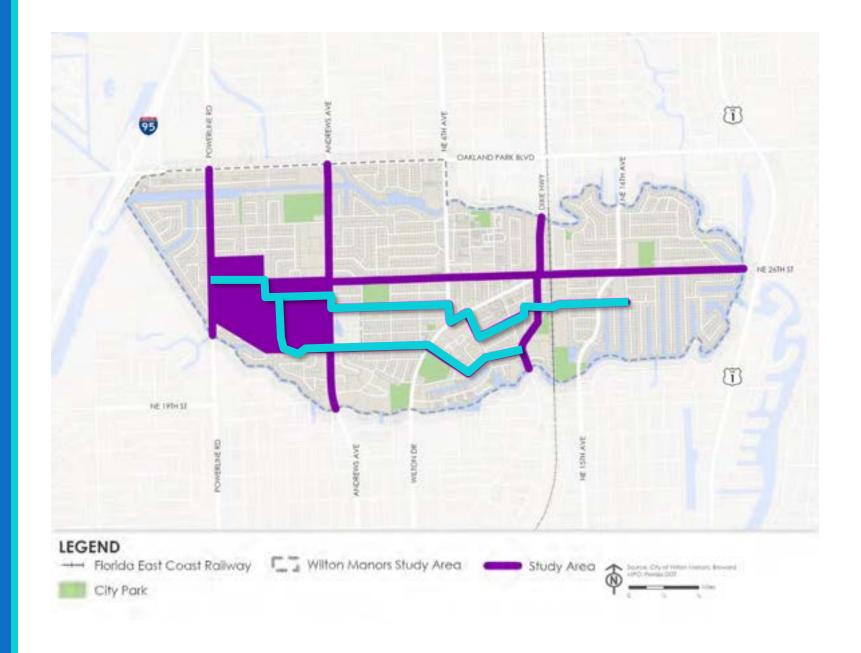

## Bike Access Wilton Drive

- Very few direct east-west routes to Wilton Drive
- Northern Wilton Manors has no access to Wilton Drive despite being close
- NE 18<sup>th</sup> Avenue and eastward do not have access to Wilton Drive

## Limited Bike Access to Wilton Drive

Little access to Wilton Drive by residents living in northern and western Wilton Manors

## Limited Bike Access to Wilton Drive

Little access to Wilton Drive by residents living in northern and western Wilton Manors

- East / West Crossings
  - Powerline Road
  - Andrews Ave
  - Dixie Hwy
- North / South Crossings
  - NE 26<sup>th</sup> St
  - Wilton Drive
- LTS 3 & 4 Walking / Biking Facilities
  - Powerline Road
  - Andrews Ave
  - Dixie Hwy
  - Wilton Drive
  - NE 26<sup>th</sup> St
- Neighborhood Connections
  - NE / NW 24<sup>th</sup> St
  - NE / NW 21<sup>st</sup> Ct