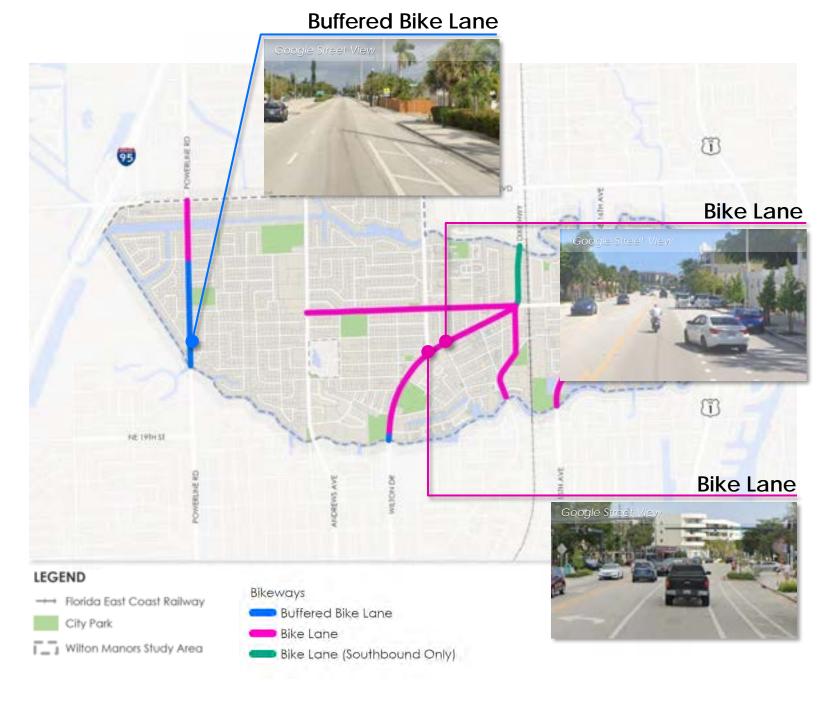

### Bike Network

- Disconnected network
- Andrews Avenue, NE 6<sup>th</sup> Avenue missing infrastructure
- No formal E/W route through City
- Bike lanes generally don't match context
- Potential for comfortable bike boulevard network