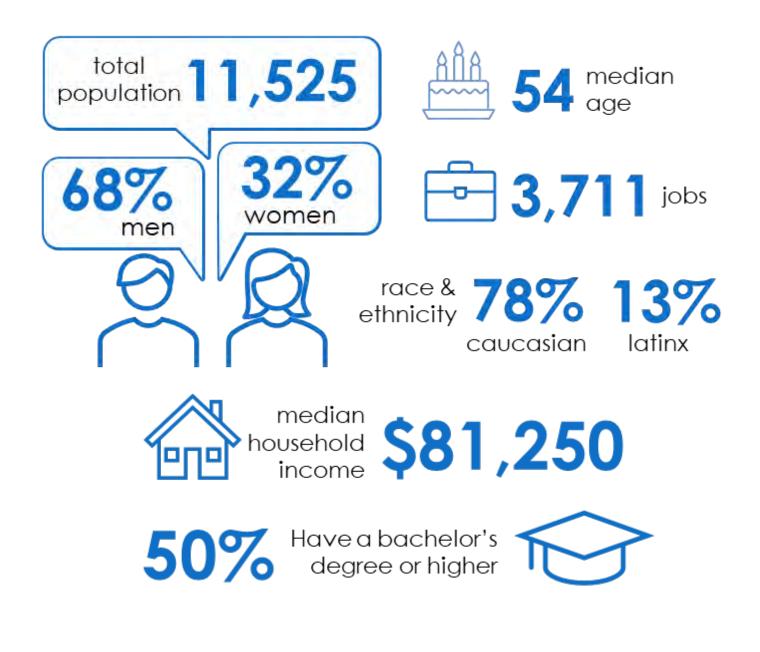

#### We Are Wilton Manors

Compared to Broward County, People in Wilton Manors Are:

- Older (County Average: 41)
- 39% more likely to be male
- Wealthier (County Median: 65,747)
- More educated (36% of County residents have a Bachelors or higher)
- Whiter:
  - Caucasian Population is 2.5x
     higher
  - Black population is >9x lower
  - Hispanic/Latinx population is 2.5x lower