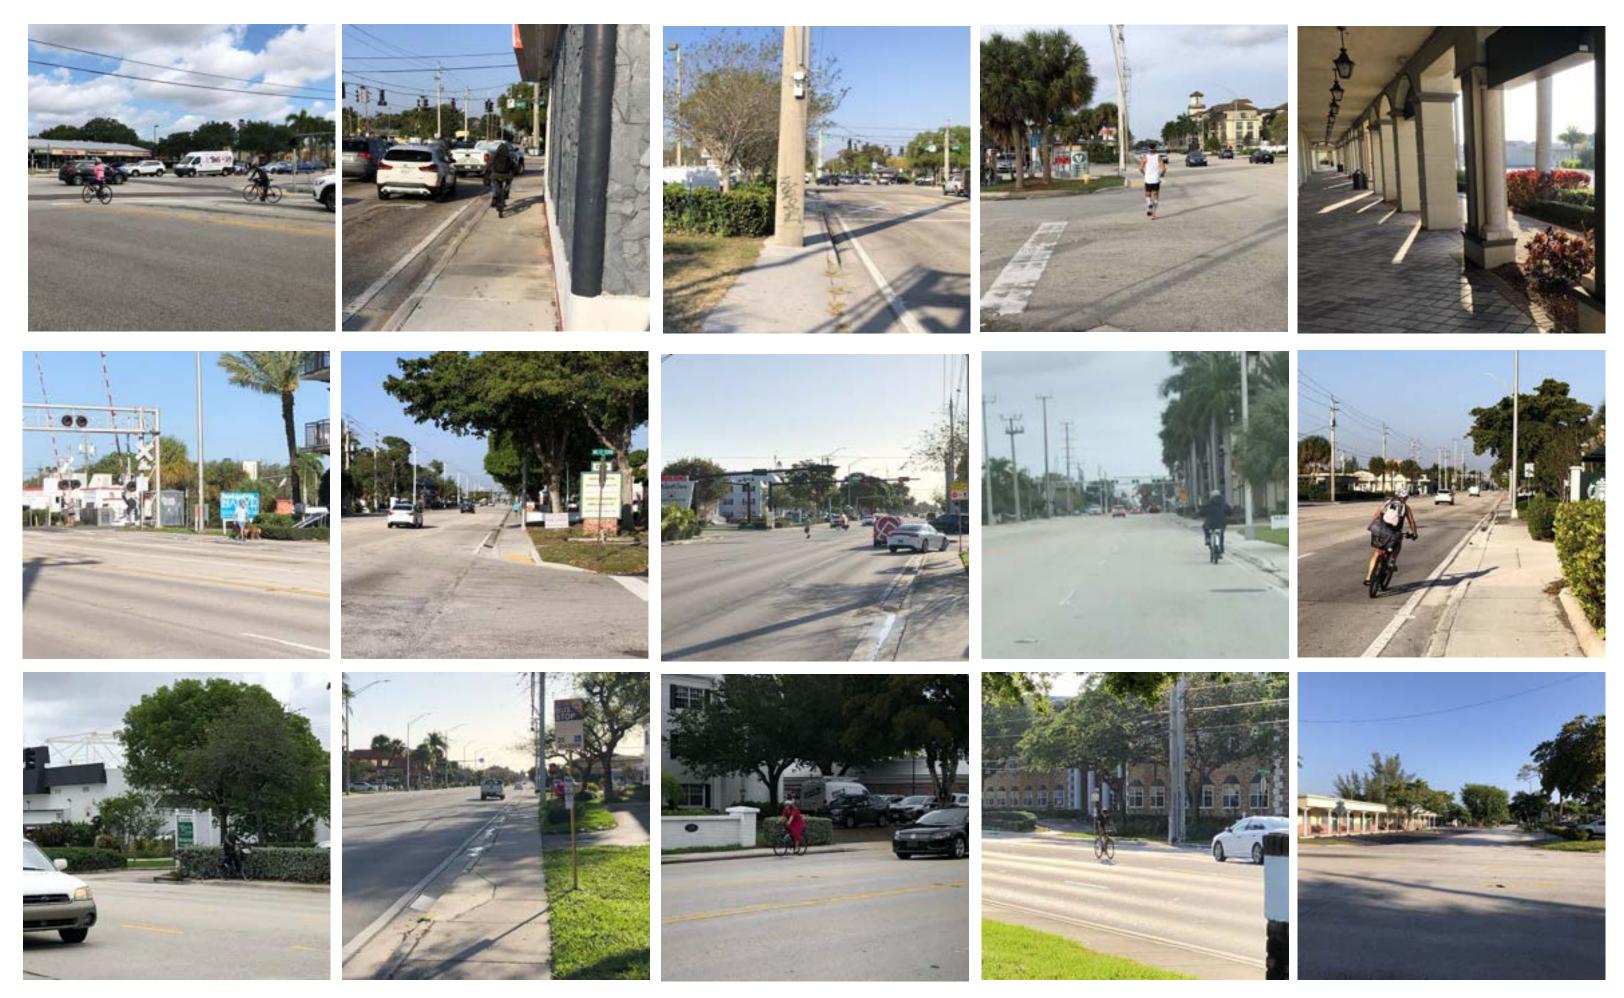

Bike lanes are obstructed by parked cars and cars turning right at intersections. Garbage cans are observed frequently blocking both sidewalks and roadways.

Bike riders have been observed using sidewalks when a bike lane is available.

Example of bike riders traveling against traffic which may be due to discomfort in crossing the roadway.

People may not feel comfortable riding in exiting bike lanes.

Cyclist using pedestrian infrastructure to cross a road.

Most people would not feel comfortable sharing the lane with fast moving traffic.

## Where People Walk or Jog

Popular walking or jogging routes

- Dixie Highway south of NE 26<sup>th</sup> Street
- NE 9<sup>th</sup> Street, NE 7<sup>th</sup> Avenue, between Wilton drive and NE 20<sup>th</sup> Street
- NE 26<sup>th</sup> Street between Andrews Avenue and Dixie Highway
- From NW 21<sup>st</sup> Court to NW 22<sup>nd</sup> Street, to NW 7<sup>th</sup> Avenue, to either NW 24<sup>th</sup> Street or up to NW 8<sup>th</sup> Avenue and to Mickel Park
- NW 3<sup>rd</sup> Avenue, NW 29<sup>th</sup> street, NW 9<sup>th</sup> Terrace, NE 6<sup>th</sup> Avenue, NE 21<sup>st</sup> Court, NE 20<sup>th</sup> Street, and around Jenda Isle among others.

Person walking along 3rd St

Person walking dogs along 21st St

Person walking along 20<sup>th</sup> St

Wilton Drive at 7<sup>th</sup> Avenue being used as a public gathering space

Examples of people crossing Wilton Drive outside of marked crosswalks

Cars stopped in crosswalks along Wilton Drive