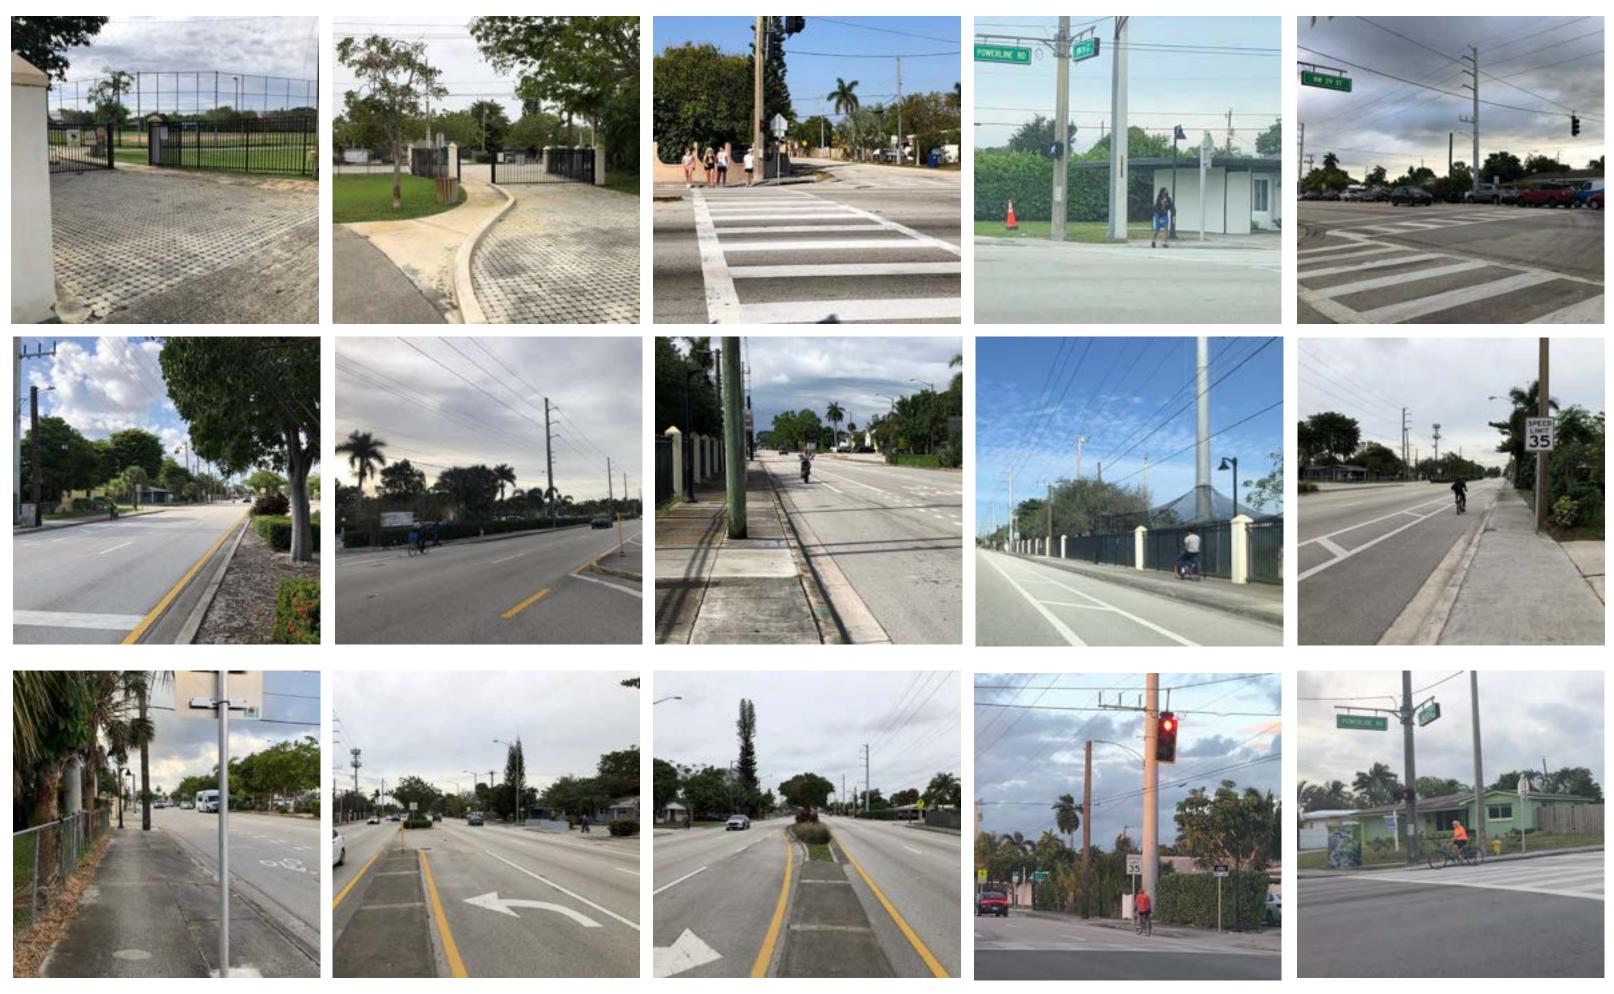

#### Data Collection & Verification

The Broward Metropolitan Planning Organization (MPO) provided much of the data. Supplemental data sources include Florida Department of Transportation (FDOT), U.S. Census Bureau, Replica, and others. For all data, the consultant conducted desktop reviews using Google Maps / Google Earth in combination with targeted field reviews to verify the data within the City of Wilton Manors. The following table provides a summary of the data used for the analysis. Any datasets not listed were collected directly by the consultant and digitized using google street view or based on field verification.

#### Table 1 Data Sources

| Data Name                            | File or Data Type                                        | Source (Year)                                                       |
|--------------------------------------|----------------------------------------------------------|---------------------------------------------------------------------|
| Existing Bike Facilities             | Geospatial vector data (shapefile)                       | Broward MPO (2023*)                                                 |
| Existing Land Use                    | Geospatial vector data (shapefile)                       | Broward MPO (2023*)                                                 |
| Existing Level of Service (LOS)      | Geospatial vector data (shapefile)                       | Broward MPO (2023*)                                                 |
| Existing Number of Lanes             | Geospatial vector data (shapefile)                       | Broward MPO (2023*)                                                 |
| Roadway Functional Classification    | Geospatial vector data (shapefile)                       | Broward MPO (2023*)                                                 |
| Parks Update                         | Geospatial vector data (shapefile)                       | Broward MPO (2023*)                                                 |
| Public Parks, Facilities and Schools | Geospatial vector data (shapefile)                       | Broward MPO (2023*)                                                 |
| Traffic Signals                      | Geospatial vector data (shapefile)                       | Broward MPO (2023*)                                                 |
| Bus Stops                            | General Transit Feed Specification (GTFS)                | Replica (2023*)                                                     |
| Crash Data                           | Geospatial vector data (shapefile)                       | Signal Four Analytics (2018 – 2022)                                 |
| Signal Timing Sheets                 | Portable document format (PDF)                           | Broward County (2023)                                               |
| Bike and Pedestrian Frequency        | Heat maps, view access only                              | Strava (2023)                                                       |
| Annual Average Daily Traffic (AADT)  | Geospatial vector data (shapefile)                       | FDOT (2022)                                                         |
| Demographic Information              | CSV                                                      | Census Bureau, American Communities Survey<br>2021 5-year estimates |
| Aerial Satellite Images              | Image maps from 3 <sup>rd</sup> party servers, view only | 1. Esri ArcGIS PRO "Imagery" Basemap                                |
|                                      |                                                          | 2. Google Maps Satellite Layer                                      |
| On-Street Existing Conditions Images | Image, view only                                         | Google Streetview (2022 – 2023)                                     |
| *Year represents the year the data v | vas verified                                             |                                                                     |