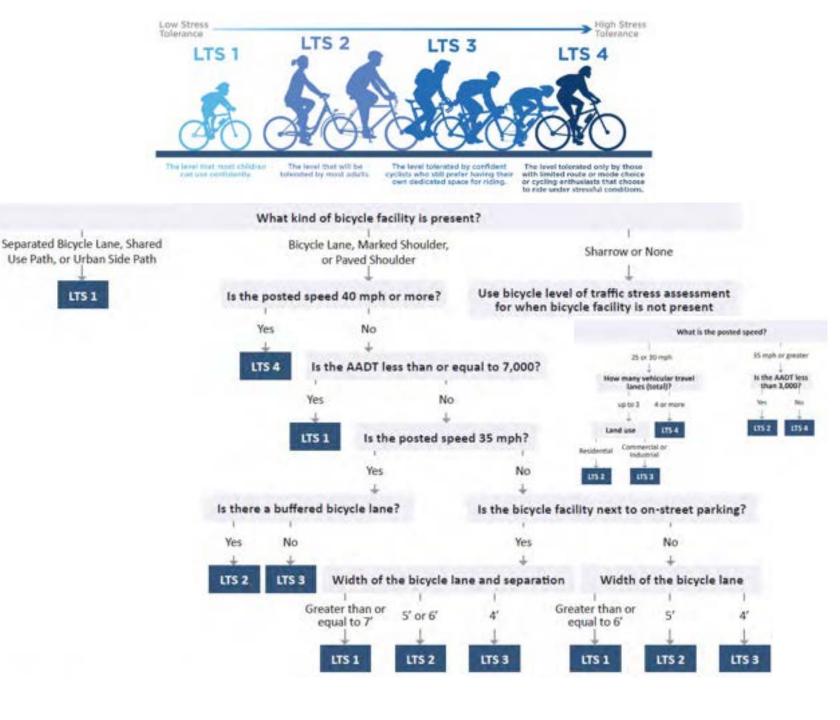

## Biking in Wilton Manors

- LTS does not account for gaps that occur in existing bike lanes due to:
  - Obstructions
  - Lack of comfortable crossing opportunities
  - Driveways
  - Approaching and through intersections