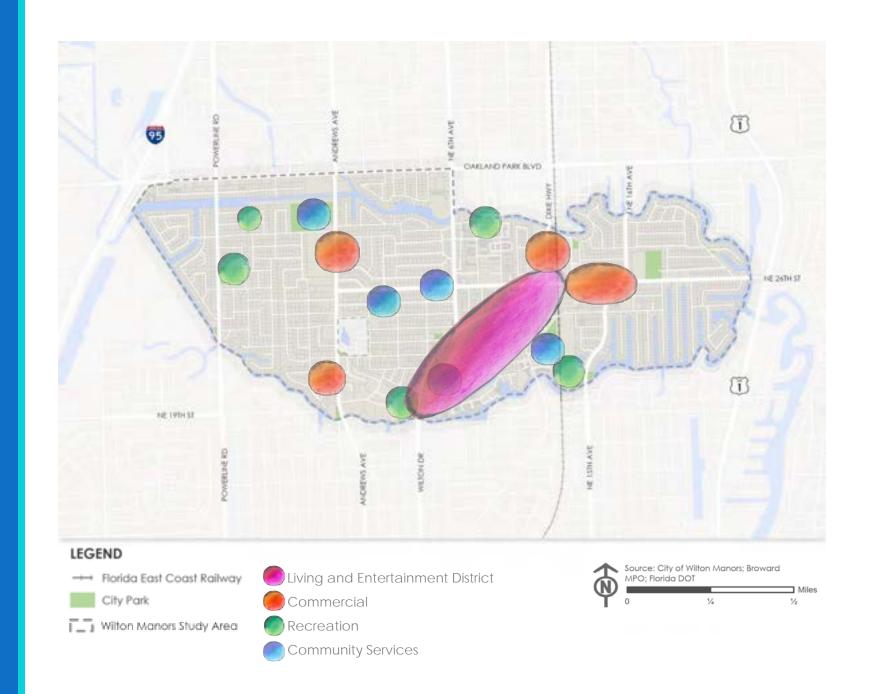

### Destinations

- Wilton Drive is a local and regional attractor and is expanding with new development
- There are several parks and schools people may also want to bike or walk to

### Destinations

• Wilton Drive is a major local and regional draw from around the City and Region

#### Character Areas

- Wilton Drive and the 5-points area is a special LGBTQ+ cultural hub comprised of bars, restaurants, art, and night life
- Auto-oriented development lines most corridors
- Wilton Manors is predominantly made up of residential, single-family neighborhoods