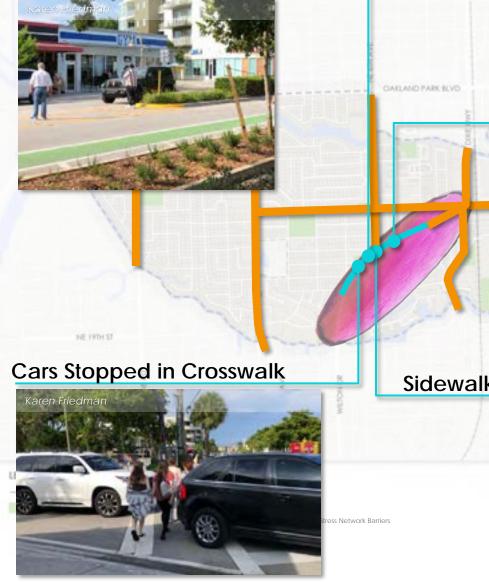

## Walking on Wilton Drive

- Sidewalks along Wilton Drive act as a public gathering space in addition to facilitating walking
- Sidewalks become crowded at times
- Pedestrian crossings are not frequent enough to meet the demands of people and to service the surrounding street context
- Drivers are entering into crosswalks before it is safe to proceed creating conflicts between pedestrians and vehicles

Wilton Drive at 7<sup>th</sup> Avenue being used as a public gathering space

Examples of people crossing Wilton Drive outside of marked crosswalks

Cars stopped in crosswalks along Wilton Drive

## Limited Crossings for People Walking

- Signalized intersections provide places for pedestrian to cross high stress roadways and access Wilton Drive
- People walking in the eastern Wilton Manors have the fewest crossing options to Wilton Drive

## Limited Crossings for People Biking

- People biking are being funneled through very limited signalized east-west crossings
- Offset intersections force bikes onto high stress roadways