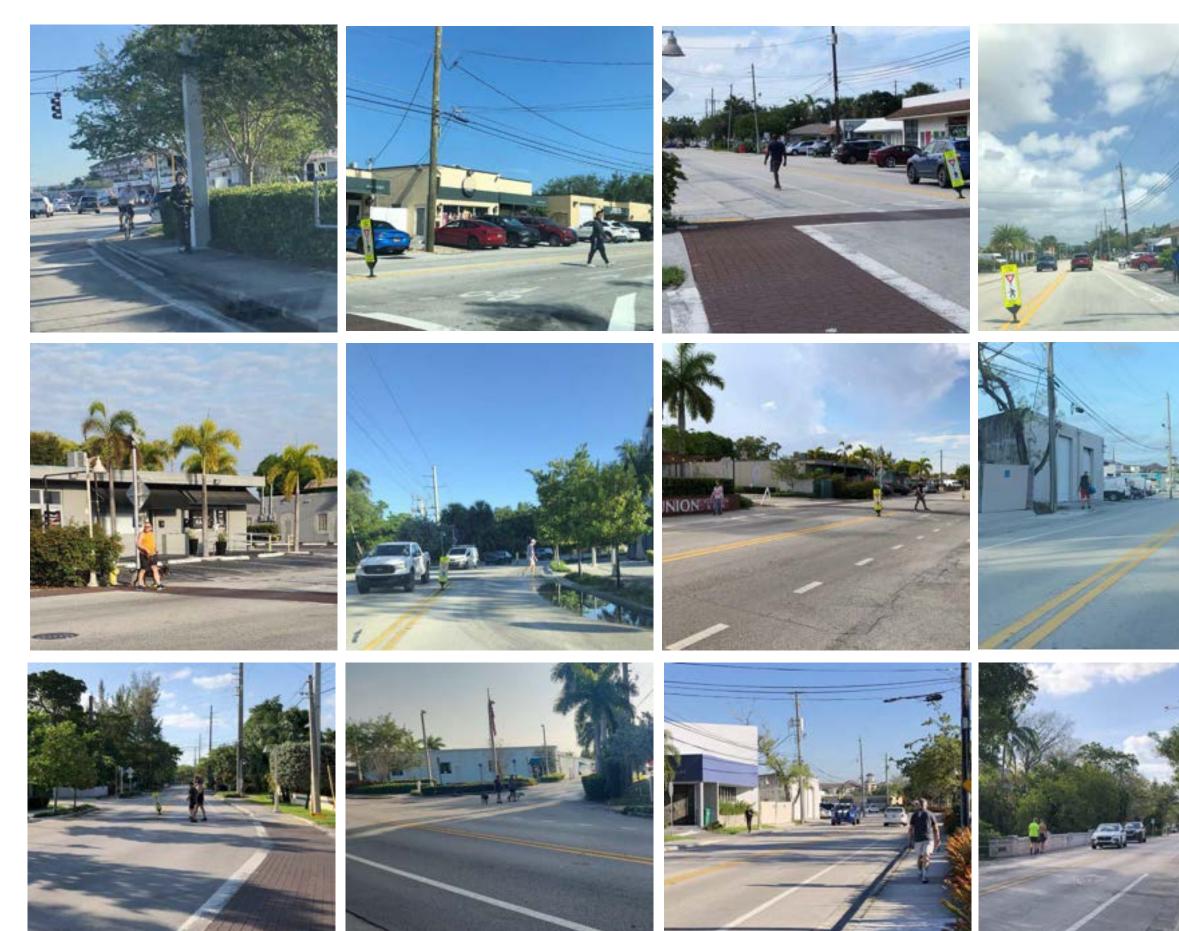

## Where People Walk or Jog

Popular walking or jogging routes

- Dixie Highway south of NE 26<sup>th</sup> Street
- NE 9<sup>th</sup> Street, NE 7<sup>th</sup> Avenue, between Wilton drive and NE 20<sup>th</sup> Street
- NE 26<sup>th</sup> Street between Andrews Avenue and Dixie Highway
- From NW 21<sup>st</sup> Court to NW 22<sup>nd</sup> Street, to NW 7<sup>th</sup> Avenue, to either NW 24<sup>th</sup> Street or up to NW 8<sup>th</sup> Avenue and to Mickel Park
- NW 3<sup>rd</sup> Avenue, NW 29<sup>th</sup> street, NW 9<sup>th</sup> Terrace, NE 6<sup>th</sup> Avenue, NE 21<sup>st</sup> Court, NE 20<sup>th</sup> Street, and around Jenda Isle among others.

Person walking along 3rd St

Person walking dogs along 21st St

Person walking along 20<sup>th</sup> St

## Walking on Wilton Drive

- Sidewalks along Wilton Drive act as a public gathering space in addition to facilitating walking
- Sidewalks become crowded at times
- Pedestrian crossings are not frequent enough to meet the demands of people and to service the surrounding street context
- Drivers are entering into crosswalks before it is safe to proceed creating conflicts between pedestrians and vehicles

Wilton Drive at 7<sup>th</sup> Avenue being used as a public gathering space

Examples of people crossing Wilton Drive outside of marked crosswalks

Cars stopped in crosswalks along Wilton Drive