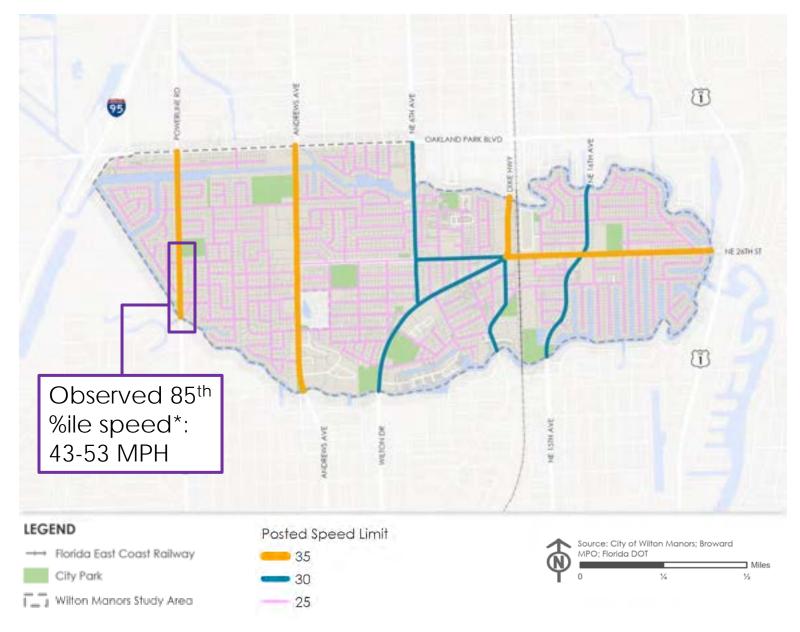

#### Posted Speed Limits

- Higher speeds create barriers to crossing
  - Powerline Rd
  - Andrews Avenue
  - Dixie Hwy (n of NE 26<sup>th</sup> ST)
  - NE 26<sup>th</sup> St
- Speed limit was reduced from 40 MPH to 35 MPH on Powerline Road north of NW 29<sup>th</sup> Street in early 2023

### Roadway Speeds

- Higher speeds create barriers to crossing
  - Powerline Rd
  - Andrews Avenue
  - Dixie Hwy (n of NE 26<sup>th</sup> ST)
  - NE 26<sup>th</sup> St

\*Source: FDOT Powerline Road RSA | 2021