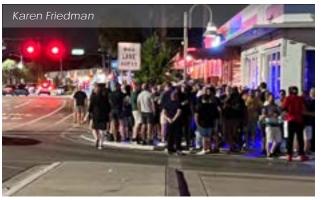

## Walking on Wilton Drive

- Sidewalks along Wilton Drive act as a public gathering space in addition to facilitating walking
- Sidewalks become crowded at times
- Pedestrian crossings are not frequent enough to meet the demands of people and to service the surrounding street context
- Drivers are entering into crosswalks before it is safe to proceed creating conflicts between pedestrians and vehicles

Wilton Drive at 7<sup>th</sup> Avenue being used as a public gathering space

Examples of people crossing Wilton Drive outside of marked crosswalks

Cars stopped in crosswalks along Wilton Drive