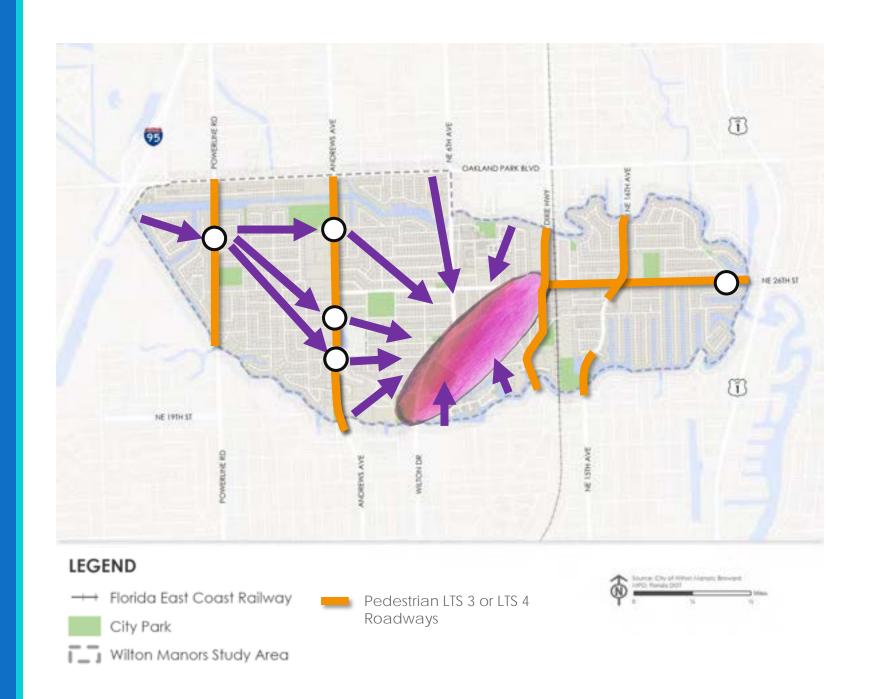

Roadways are wide requiring people walking to cross long distances

Two LTS 3 or 4 roadways intersect