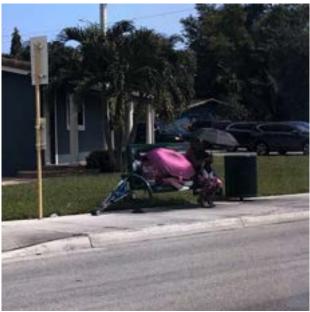

Bike lanes are obstructed by parked cars and cars turning right at intersections. Garbage cans are observed frequently blocking both sidewalks and roadways.

Bike riders have been observed using sidewalks when a bike lane is available.