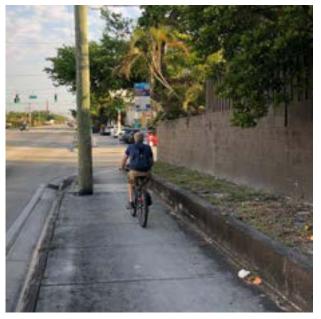

Bike lanes are obstructed by parked cars and cars turning right at intersections. Garbage cans are observed frequently blocking both sidewalks and roadways.

Bike riders have been observed using sidewalks when a bike lane is available.

Example of bike riders traveling against traffic which may be due to discomfort in crossing the roadway.