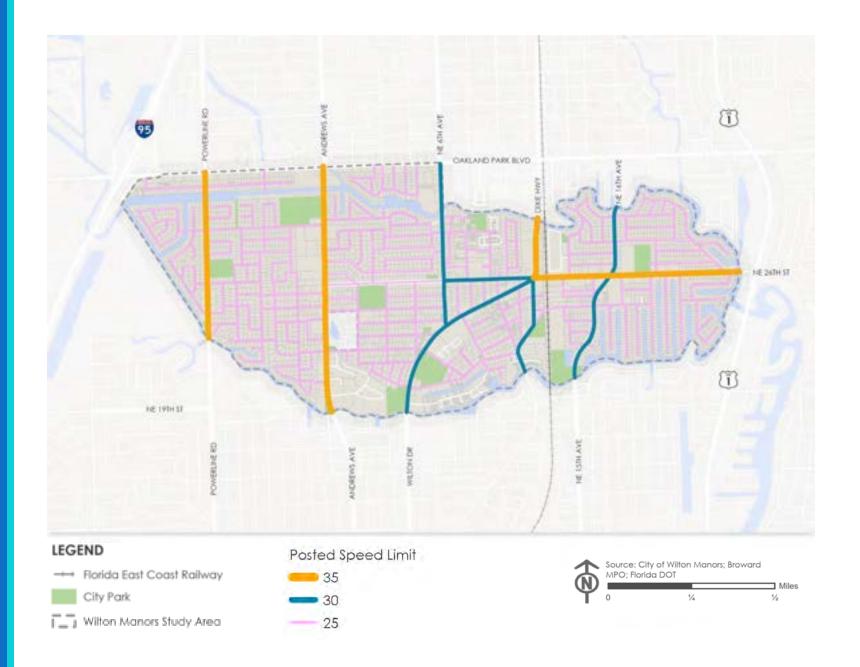

#### Posted Speed Limits

- Higher speeds create barriers to crossing
  - Powerline Rd
  - Andrews Avenue
  - Dixie Hwy (n of NE 26<sup>th</sup> ST)
  - NE 26<sup>th</sup> St
- Speed limit was reduced from 40 MPH to 35 MPH on Powerline Road north of NW 29<sup>th</sup> Street in early 2023

### Roadway Speeds

- Higher speeds create barriers to crossing
  - Powerline Rd
  - Andrews Avenue
  - Dixie Hwy (n of NE 26<sup>th</sup> ST)
  - NE 26<sup>th</sup> St

\*Source: FDOT Powerline Road RSA | 2021