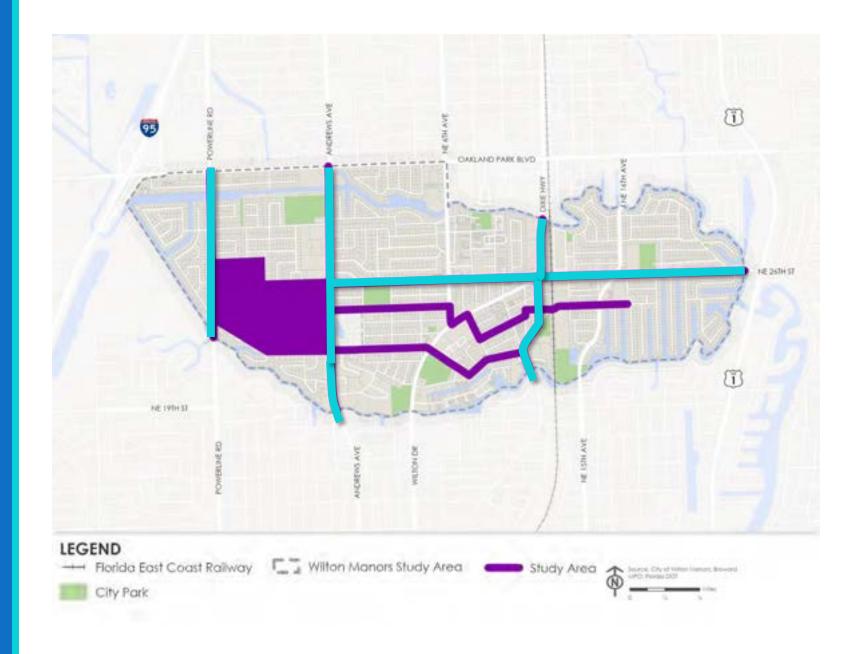

## Limited East-West Bike Crossings

- Only one signalized east-west crossing on Powerline Road and Andrews Avenue
- Existing signalized crossings have no dedicated bike signalization or infrastructure

#### Powerline Road and 29<sup>th</sup> St