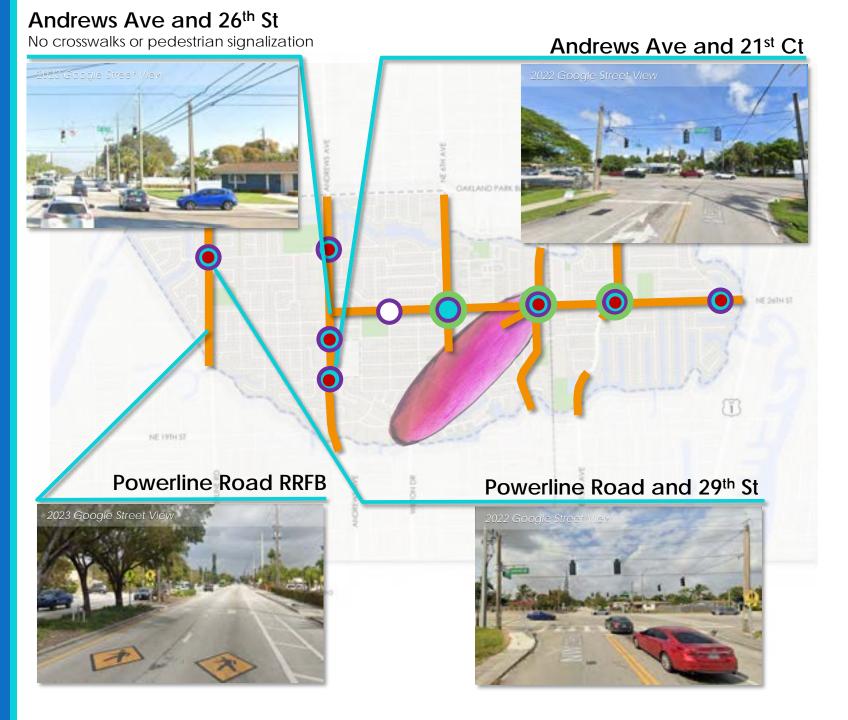

## Limited East-West Bike Crossings

- Only one signalized east-west crossing on Powerline Road and Andrews Avenue
- Existing signalized crossings have no dedicated bike signalization or infrastructure

#### Powerline Road and 29<sup>th</sup> St