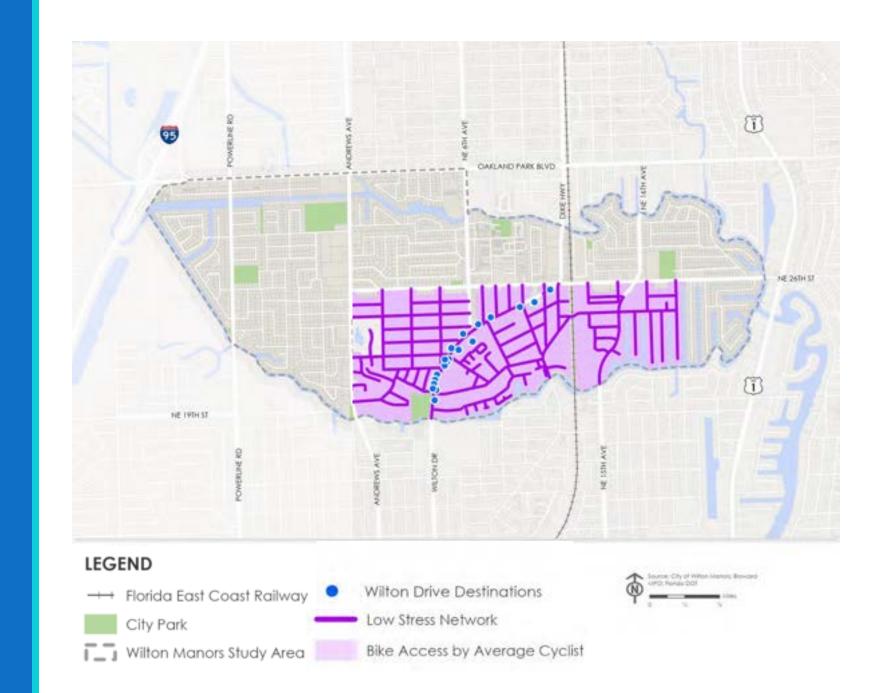

## Bike Access to Schools

- Very few direct routes to schools
- Even neighborhoods adjacent to schools cannot access as there is a lack of safe crossing points
- Residents living North of NE 26<sup>th</sup> Street east of NE 18<sup>th</sup> Avenue and eastward do not have access to schools by bike
- Residents between the rail line and NE 17<sup>th</sup> Street would need an eBike or ride faster than the average cyclist to have access to schools