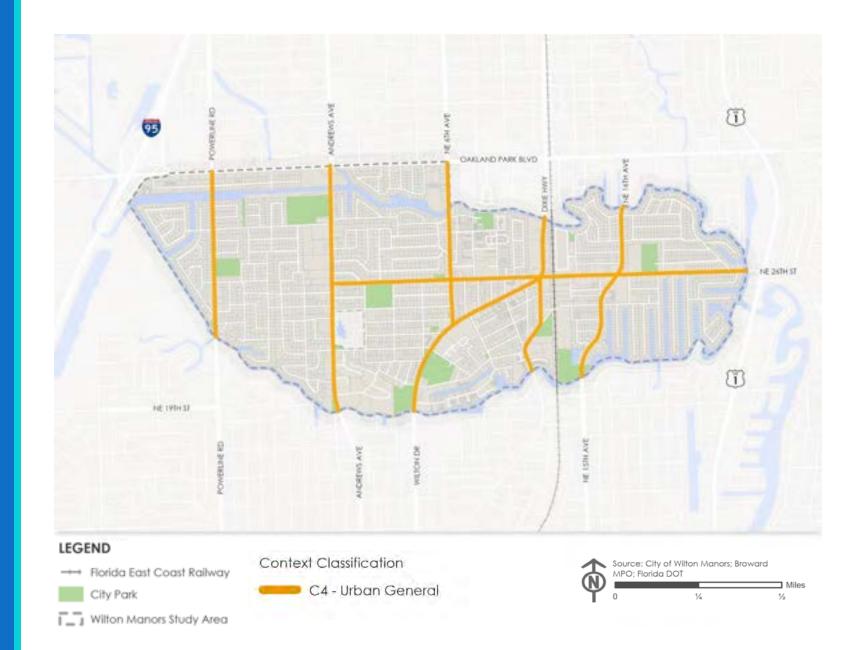

#### Context Classification

- Note: Context Classification developed by FDOT District 4.
   Wilton Drive may be more appropriately classified as C5..
- Further information on Context Classification can be found in the FDOT Context Classification Guide
- https://fdotwww.blob.core.win dows.net/sitefinity/docs/default

source/roadway/completestre ets/files/fdot-contextclassification.pdf