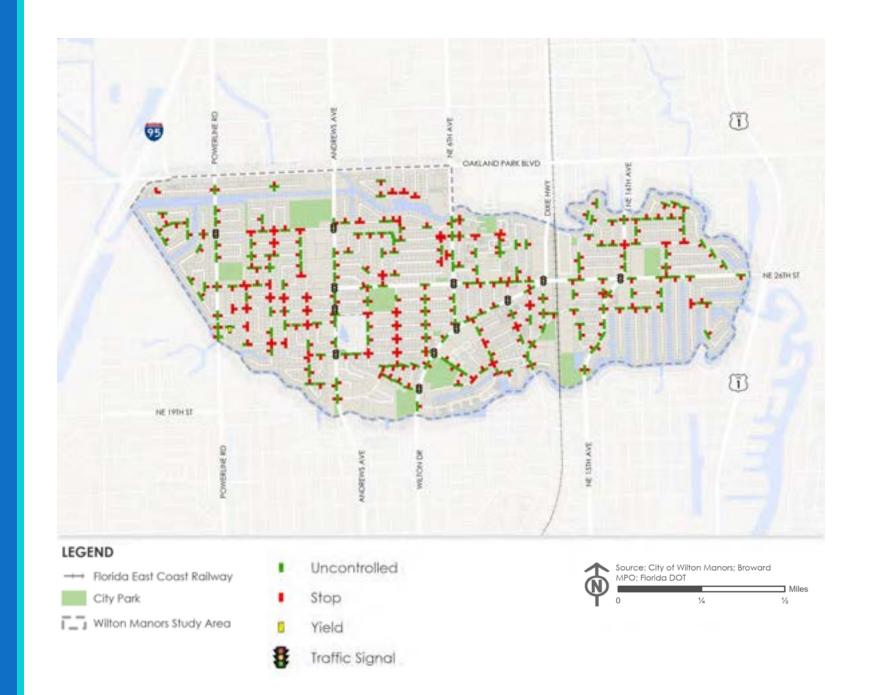

#### Intersection Control

- Most local streets stop controlled
- Signals at many key junctions
- Consider intersection design for further comfort

- Several residential neighborhoods already have significant traffic calming measures implemented
- A recent study recommended additional traffic calming elements for the West Side (west of Andrews Avenue)