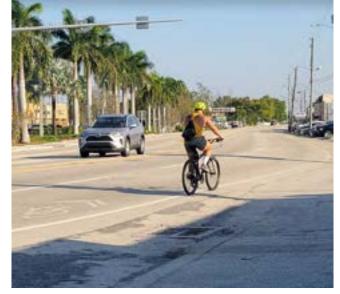

Bike lanes are obstructed by parked cars and cars turning right at intersections. Garbage cans are observed frequently blocking both sidewalks and roadways.

Bike riders have been observed using sidewalks when a bike lane is available.

Example of bike riders traveling against traffic which may be due to discomfort in crossing the roadway.