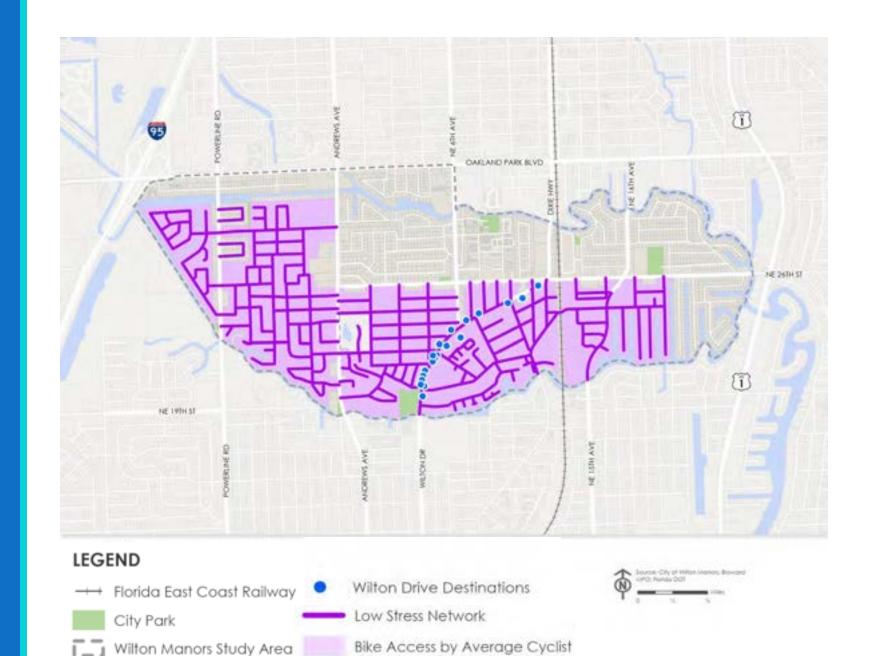

#### Bike Access to Destinations

 Most of Wilton Manors has bike access to at least one destination

## Bike Access Wilton Drive

- Very few direct east-west routes to Wilton Drive
- Northern Wilton Manors has no access to Wilton Drive despite being close
- NE 18<sup>th</sup> Avenue and eastward do not have access to Wilton Drive

## Limited Bike Access to Wilton Drive

Little access to Wilton Drive by residents living in northern and western Wilton Manors