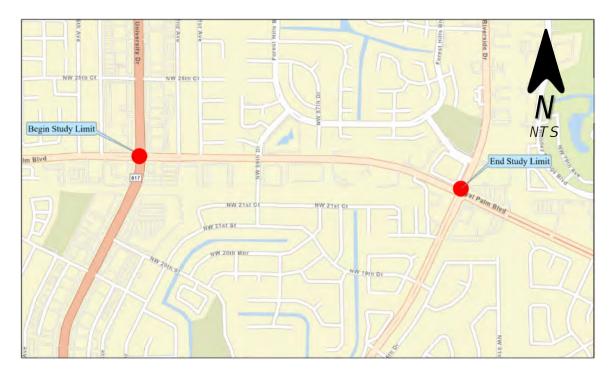

## 1.0 INTRODUCTION

The Royal Palm Boulevard corridor from University Drive to Riverside Drive was identified as a high-crash corridor in the 2045 Metropolitan Transportation Plan (MTP) and chosen for study by the Broward Metropolitan Planning Organization (BMPO). The location is in the City of Coral Springs and under the maintenance jurisdiction of Broward County. The intersection at University Drive is under jurisdiction of the Florida Department of Transportation (FDOT). The study corridor in relation to the surrounding roadway network is graphically depicted in the Location Map below.