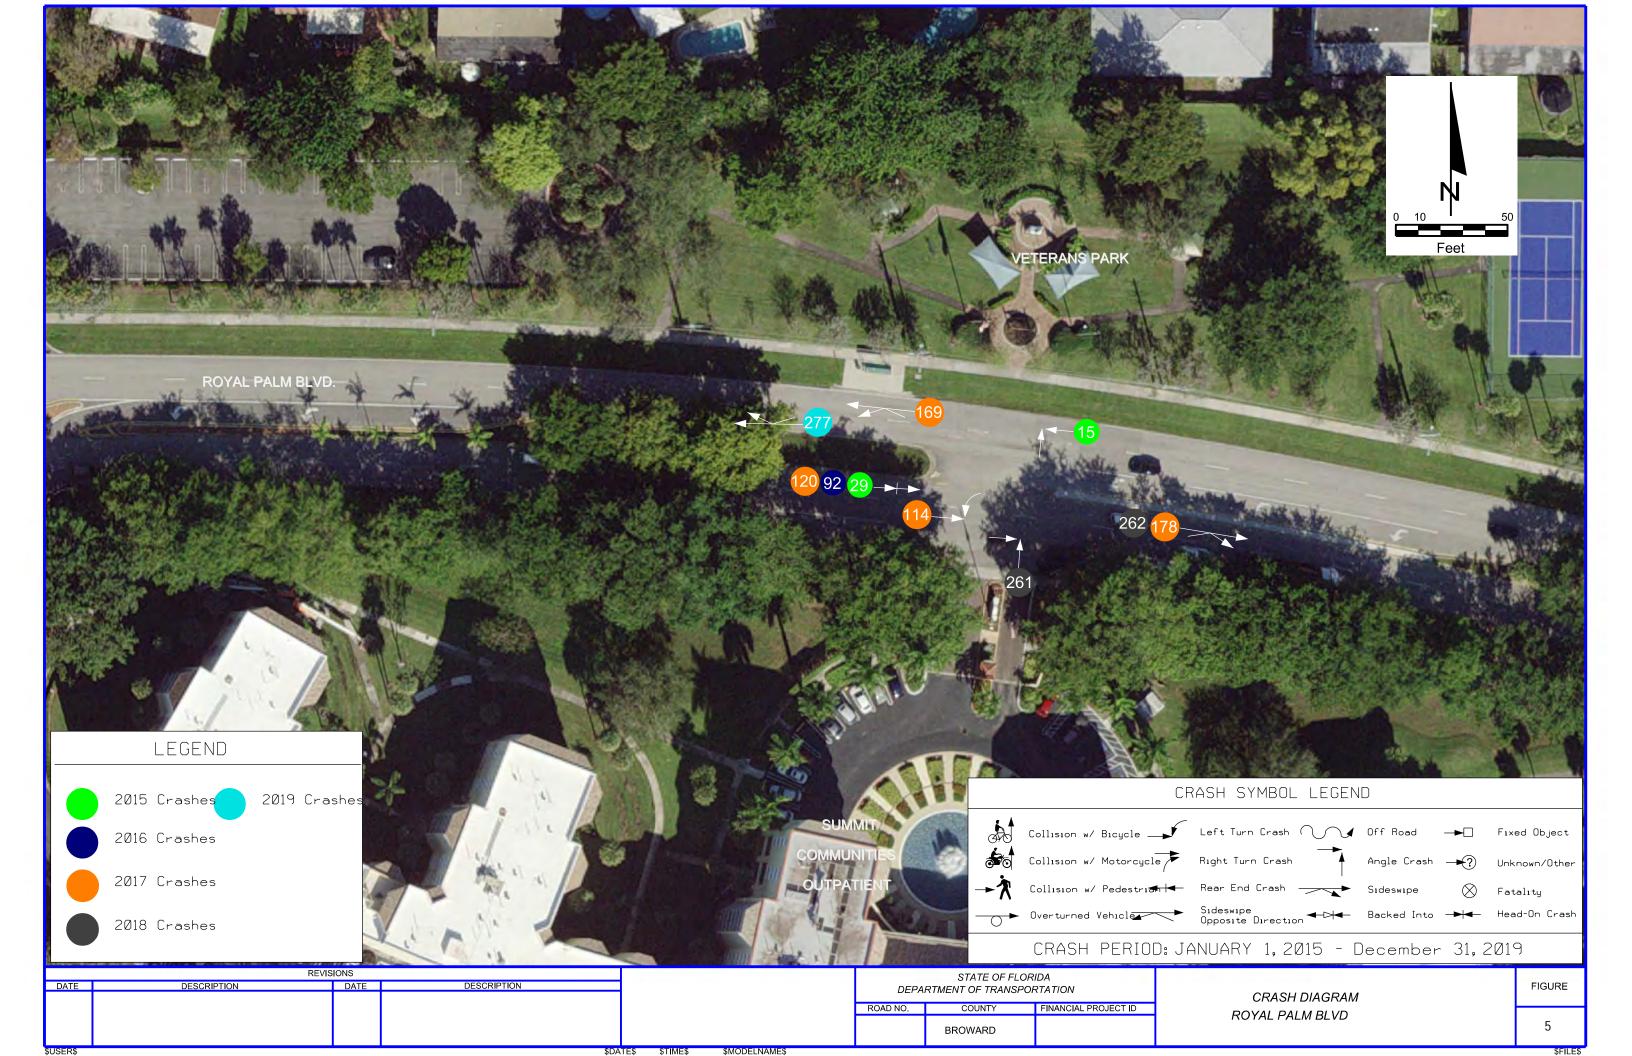

## University Drive to NW 89th Drive:

- 14. A full median opening is provided at NW 91<sup>st</sup> Avenue and the Publix shopping center. The side streets are offset, which requires overlapping left turn paths as indicated in the figure. Several potential conflicts were observed at this location during the field review. Thirty-one crashes were reported at this location during the crash review period.
- 15. Pedestrians were observed crossing at unmarked and uncontrolled locations between the residential land use on the north side of Royal Palm Boulevard and the commercial land use on the south side of Royal Palm Boulevard.
- 16. Due to adjacent median openings, the turn lane lengths at median opening #1 are substandard and do not accommodate queued vehicles and decelerating vehicles.

- 17. Pedestrians were observed crossing at unmarked and uncontrolled locations to access bus stops and parks.
- 18. Few driveways exist on the north side of Royal Palm Boulevard. Of the four median openings within this segment, three were directional allowing westbound left turns and one was directional allowing eastbound left turns.