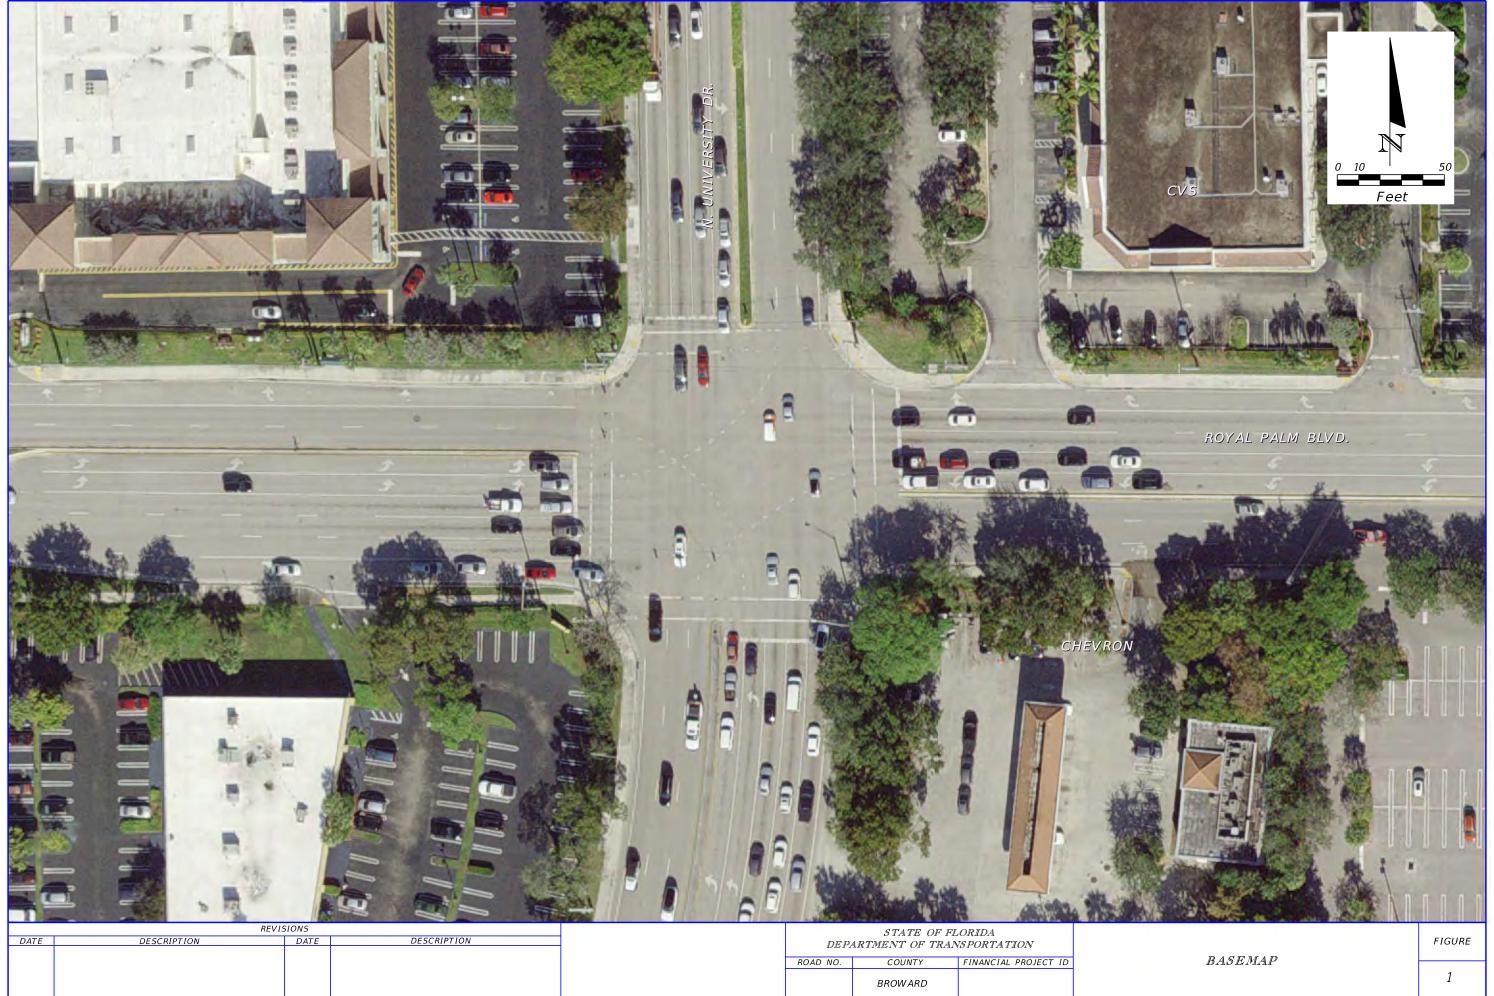

## **At University Drive:**

- 3. University Drive is a signalized intersection with concrete strain pole span wire configuration.
- 4. The eastbound approach consists of two left turn lanes, three through lanes, and an exclusive right turn lane. The third outside through lane is developed approximately 460 feet west of the intersection. The third outside receiving lane eastbound merges approximately 700 feet east of the intersection for a total through lane length of approximately 1,160 feet. Drivers were observed to use this lane as a queue jump to aggressively accelerate to bypass the inside through lane traffic and merge downstream.
- 5. The northbound and southbound approaches include four-foot bicycle lanes and adjacent sixto eight-foot sidewalks.
- 6. The northbound approach consists of two left turn lanes, two through lanes, and a shared through/right turn lane. The northbound approach consists of a horizontal curve that intersects Royal Palm Boulevard at the point of tangent. The curve appears to have a superelevation rate of approximately two percent.
- 7. The westbound approach consists of two left turn lanes, two through lanes, and an exclusive right turn lane.
- 8. The southbound approach consists of a left turn lane, two through lanes, and a shared through/right turn lane.
- 9. Protected only left turn phasing is provided for all approaches.
- 10. Signal backplates without retroreflective borders are provided on the east-west approaches. No backplates are provided on the north-south approaches. Two signal heads are provided for each through lane group. Two left turn signal heads are provided for the northbound left turn lane group. All other left turn lane groups have a single signal head. Florida standard is to provide one three-section signal head per left turn lane.
- 11. During the peak periods, queues were observed to extend in excess of 1/4-mile on all approaches. The longest queue length was in the northbound direction, which extend nearly to the adjacent intersection at NW 20<sup>th</sup> Street. Hard braking was observed on this approach as drivers navigated the horizontal curve toward the back of queue.

- 12. The northbound and southbound approaches experienced phase failures during the AM and PM peak hours when not all vehicles in the queue were able to clear the intersection during their respective phase.
- 13. The pavement condition and markings were observed to be in fair condition at the intersection of University Drive.