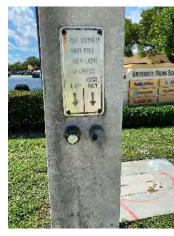

- 22. Maintenance concerns due to truck offtracking were observed at the driveway Park Summit.
- 23. Detectable warning surfaces were incomplete in the southwest and northwest quadrants of the University Drive intersection
- 24. Pedestrian push buttons at University Drive do not meet standard for placement or sign type. This led to confusion by pedestrians regarding what button to push for which crossing. Pedestrians were observed pushing

both buttons regardless of the desired crossing direction.