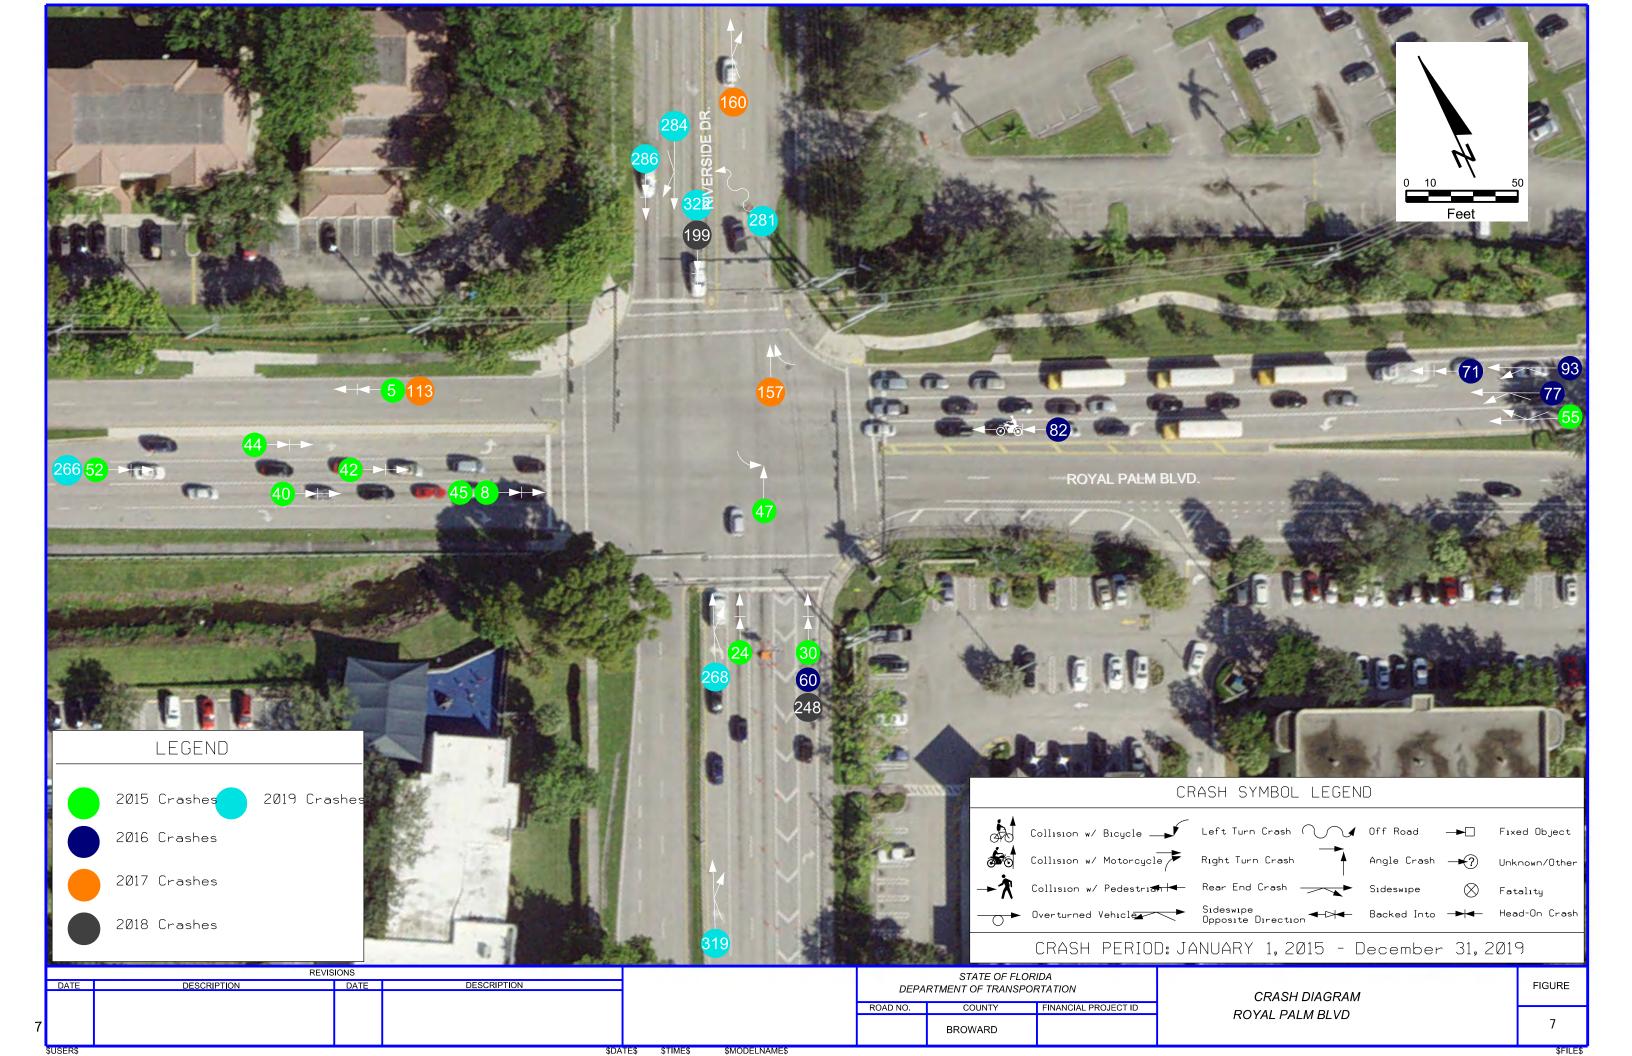

## **At University Drive:**

- 3. University Drive is a signalized intersection with concrete strain pole span wire configuration.
- 4. The eastbound approach consists of two left turn lanes, three through lanes, and an exclusive right turn lane. The third outside through lane is developed approximately 460 feet west of the intersection. The third outside receiving lane eastbound merges approximately 700 feet east of the intersection for a total through lane length of approximately 1,160 feet. Drivers were observed to use this lane as a queue jump to aggressively accelerate to bypass the inside through lane traffic and merge downstream.
- 5. The northbound and southbound approaches include four-foot bicycle lanes and adjacent sixto eight-foot sidewalks.
- 6. The northbound approach consists of two left turn lanes, two through lanes, and a shared through/right turn lane. The northbound approach consists of a horizontal curve that intersects Royal Palm Boulevard at the point of tangent. The curve appears to have a superelevation rate of approximately two percent.
- 7. The westbound approach consists of two left turn lanes, two through lanes, and an exclusive right turn lane.
- 8. The southbound approach consists of a left turn lane, two through lanes, and a shared through/right turn lane.
- 9. Protected only left turn phasing is provided for all approaches.
- 10. Signal backplates without retroreflective borders are provided on the east-west approaches. No backplates are provided on the north-south approaches. Two signal heads are provided for each through lane group. Two left turn signal heads are provided for the northbound left turn lane group. All other left turn lane groups have a single signal head. Florida standard is to provide one three-section signal head per left turn lane.
- 11. During the peak periods, queues were observed to extend in excess of 1/4-mile on all approaches. The longest queue length was in the northbound direction, which extend nearly to the adjacent intersection at NW 20<sup>th</sup> Street. Hard braking was observed on this approach as drivers navigated the horizontal curve toward the back of queue.

- 12. The northbound and southbound approaches experienced phase failures during the AM and PM peak hours when not all vehicles in the queue were able to clear the intersection during their respective phase.
- 13. The pavement condition and markings were observed to be in fair condition at the intersection of University Drive.