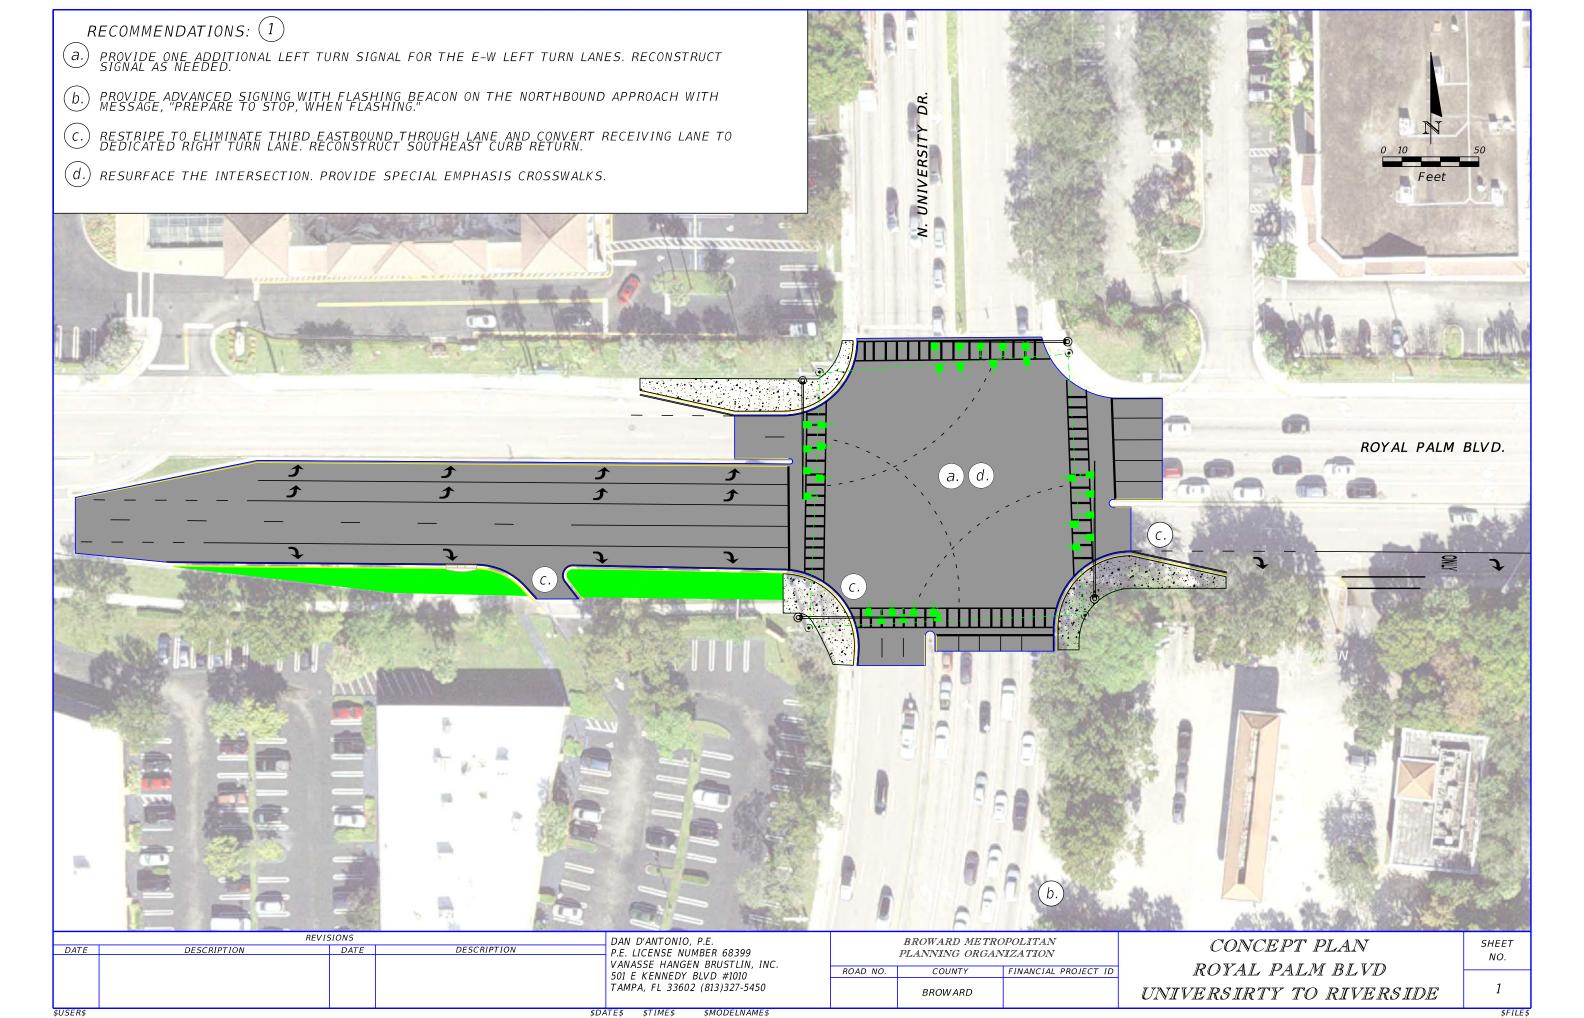

#### 5.0 Recommendations

Based on the crash records, field observations of the corridor, and input from the multi-disciplinary RSA team, this study recommends the following:

- 1. University Drive Intersection
  - a. Provide one additional left turn signal for the E-W left turn lane. Reconstruct signal, as needed
  - b. Provide advanced signing with flashing beacon on the northbound approach with message, "Prepare to Stop, When Flashing."
  - c. Restripe to eliminate third eastbound through lane and convert receiving lane to dedicated right turn lane. Reconstruct southeast curb return.
  - d. Resurface the intersection. Provide special emphasis crosswalks.
- 2. University Drive to NW 89th Drive
  - a. Convert the full median opening at NW 91<sup>st</sup> Avenue to a westbound left-in, right-in, right-out directional opening.
  - b. Install detectable warning surfaces and crosswalks at all driveways and cross streets.
- 3. NW 89<sup>th</sup> Drive to Riverside Drive
  - a. Provide a midblock pedestrian crossing and pedestrian hybrid beacon near Veterans Park.
  - b. Install a "No Left Turn/No U-Turn" sign in the eastbound direction at the median opening serving Park Summit Retirement Community.

| Improvement                                                                                                                                                                                                                                                                                                                                                                                                                                                                                                                                                 | Responsible<br>Agency | Agency with<br>Roadway<br>Jurisdiction | Near- or Long-<br>Term | Cost         |
|-------------------------------------------------------------------------------------------------------------------------------------------------------------------------------------------------------------------------------------------------------------------------------------------------------------------------------------------------------------------------------------------------------------------------------------------------------------------------------------------------------------------------------------------------------------|-----------------------|----------------------------------------|------------------------|--------------|
| <ul> <li>1. Royal Palm Boulevard at University Drive</li> <li>a. Provide one additional left turn signal for the E-W left turn lane. Reconstruct signal, as needed.</li> <li>b. Provide advanced signing with flashing beacon on the northbound approach with message, "Prepare to Stop, When Flashing."</li> <li>c. Restripe to eliminate third eastbound through lane and convert receiving lane to dedicated right turn lane. Reconstruct southeast curb return.</li> <li>d. Resurface the intersection. Provide special emphasis crosswalks.</li> </ul> | FDOT                  | FDOT                                   | Near-term              | \$913,523.18 |