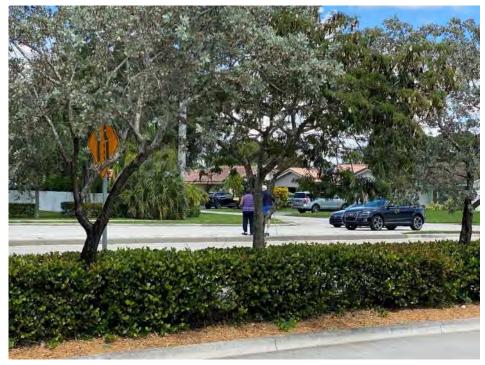

## University Drive to NW 89th Drive:

- 14. A full median opening is provided at NW 91<sup>st</sup> Avenue and the Publix shopping center. The side streets are offset, which requires overlapping left turn paths as indicated in the figure. Several potential conflicts were observed at this location during the field review. Thirty-one crashes were reported at this location during the crash review period.
- 15. Pedestrians were observed crossing at unmarked and uncontrolled locations between the residential land use on the north side of Royal Palm Boulevard and the commercial land use on the south side of Royal Palm Boulevard.
- 16. Due to adjacent median openings, the turn lane lengths at median opening #1 are substandard and do not accommodate queued vehicles and decelerating vehicles.

- 17. Pedestrians were observed crossing at unmarked and uncontrolled locations to access bus stops and parks.
- 18. Few driveways exist on the north side of Royal Palm Boulevard. Of the four median openings within this segment, three were directional allowing westbound left turns and one was directional allowing eastbound left turns.

The purpose of the qualitative assessment was to evaluate safety of the corridor while taking into consideration prevailing operating traffic conditions to identify areas where improvements would be potentially beneficial for safety and efficiency. Specific attention was paid to the interaction between vehicular and non-vehicular roadway users. Field photographs are attached in **Appendix A**.