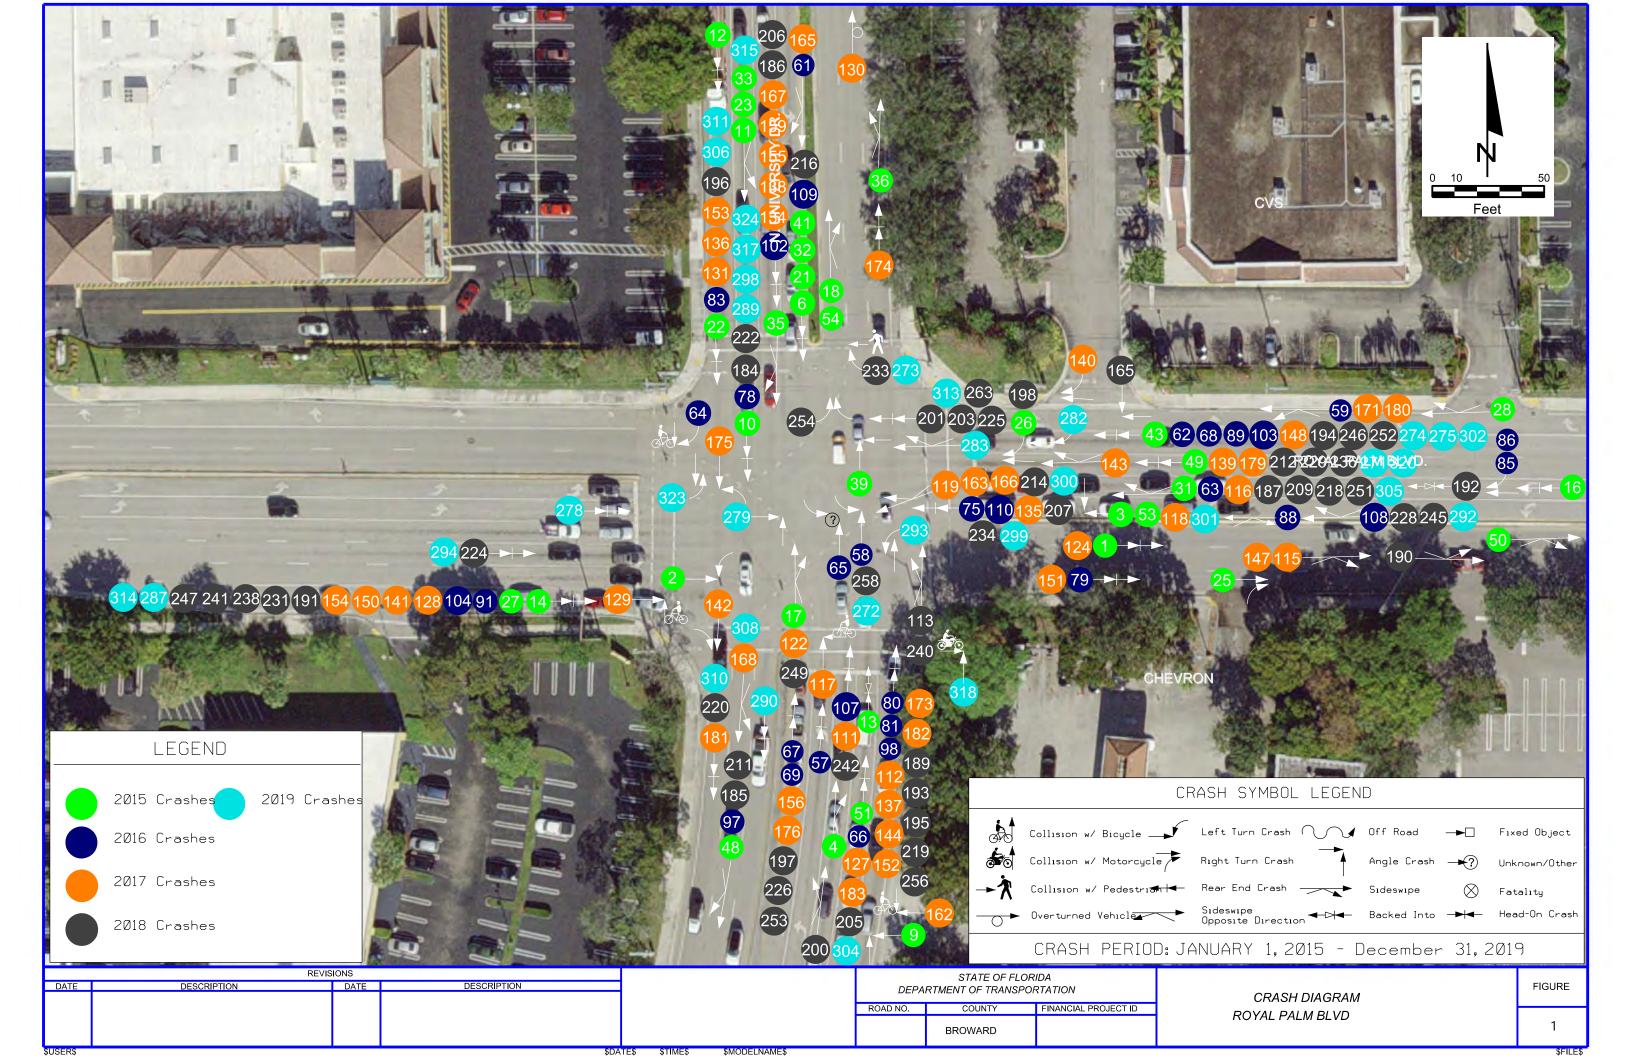

According to crash records obtained by VHB from Signal Four Analytics, there were 405 reported crashes from January 1, 2015 to August 29<sup>th</sup>, 2021. The total property damage from these crashes was estimated at \$1,515,201. Four pedestrian and five bicycle crashes were reported during the study period.

## University Drive to NW 89th Drive:

- 14. A full median opening is provided at NW 91<sup>st</sup> Avenue and the Publix shopping center. The side streets are offset, which requires overlapping left turn paths as indicated in the figure. Several potential conflicts were observed at this location during the field review. Thirty-one crashes were reported at this location during the crash review period.
- 15. Pedestrians were observed crossing at unmarked and uncontrolled locations between the residential land use on the north side of Royal Palm Boulevard and the commercial land use on the south side of Royal Palm Boulevard.
- 16. Due to adjacent median openings, the turn lane lengths at median opening #1 are substandard and do not accommodate queued vehicles and decelerating vehicles.

- 17. Pedestrians were observed crossing at unmarked and uncontrolled locations to access bus stops and parks.
- 18. Few driveways exist on the north side of Royal Palm Boulevard. Of the four median openings within this segment, three were directional allowing westbound left turns and one was directional allowing eastbound left turns.