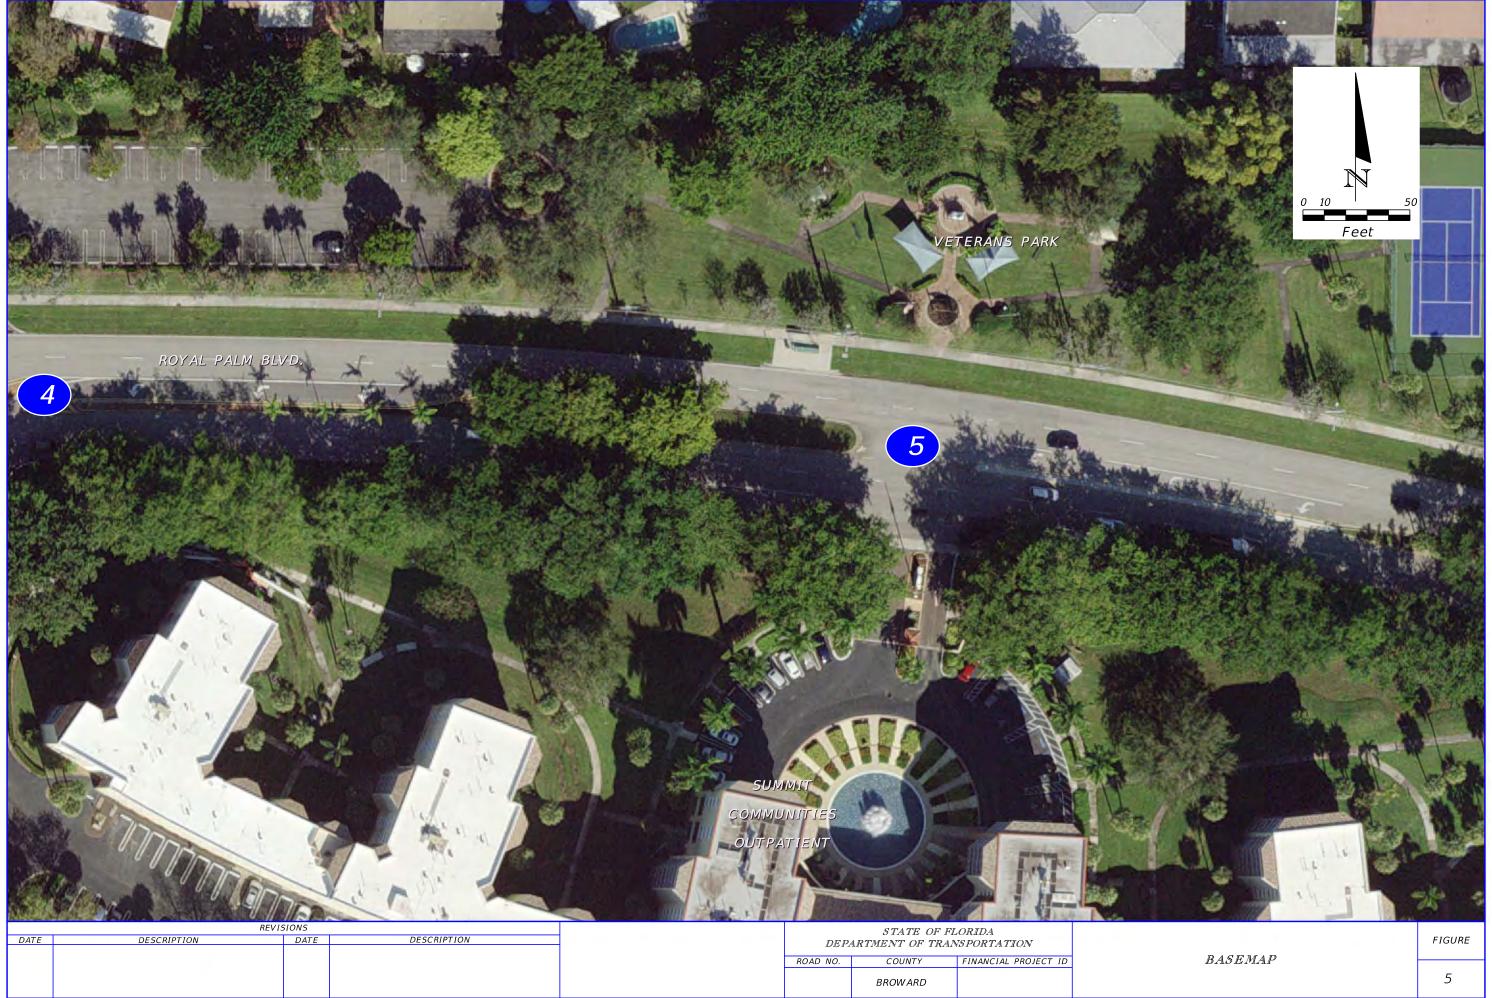

#### 5.0 Recommendations

Based on the crash records, field observations of the corridor, and input from the multi-disciplinary RSA team, this study recommends the following:

- 1. University Drive Intersection
  - a. Provide one additional left turn signal for the E-W left turn lane. Reconstruct signal, as needed
  - b. Provide advanced signing with flashing beacon on the northbound approach with message, "Prepare to Stop, When Flashing."
  - c. Restripe to eliminate third eastbound through lane and convert receiving lane to dedicated right turn lane. Reconstruct southeast curb return.
  - d. Resurface the intersection. Provide special emphasis crosswalks.
- 2. University Drive to NW 89th Drive
  - a. Convert the full median opening at NW 91<sup>st</sup> Avenue to a westbound left-in, right-in, right-out directional opening.
  - b. Install detectable warning surfaces and crosswalks at all driveways and cross streets.
- 3. NW 89<sup>th</sup> Drive to Riverside Drive
  - a. Provide a midblock pedestrian crossing and pedestrian hybrid beacon near Veterans Park.
  - b. Install a "No Left Turn/No U-Turn" sign in the eastbound direction at the median opening serving Park Summit Retirement Community.