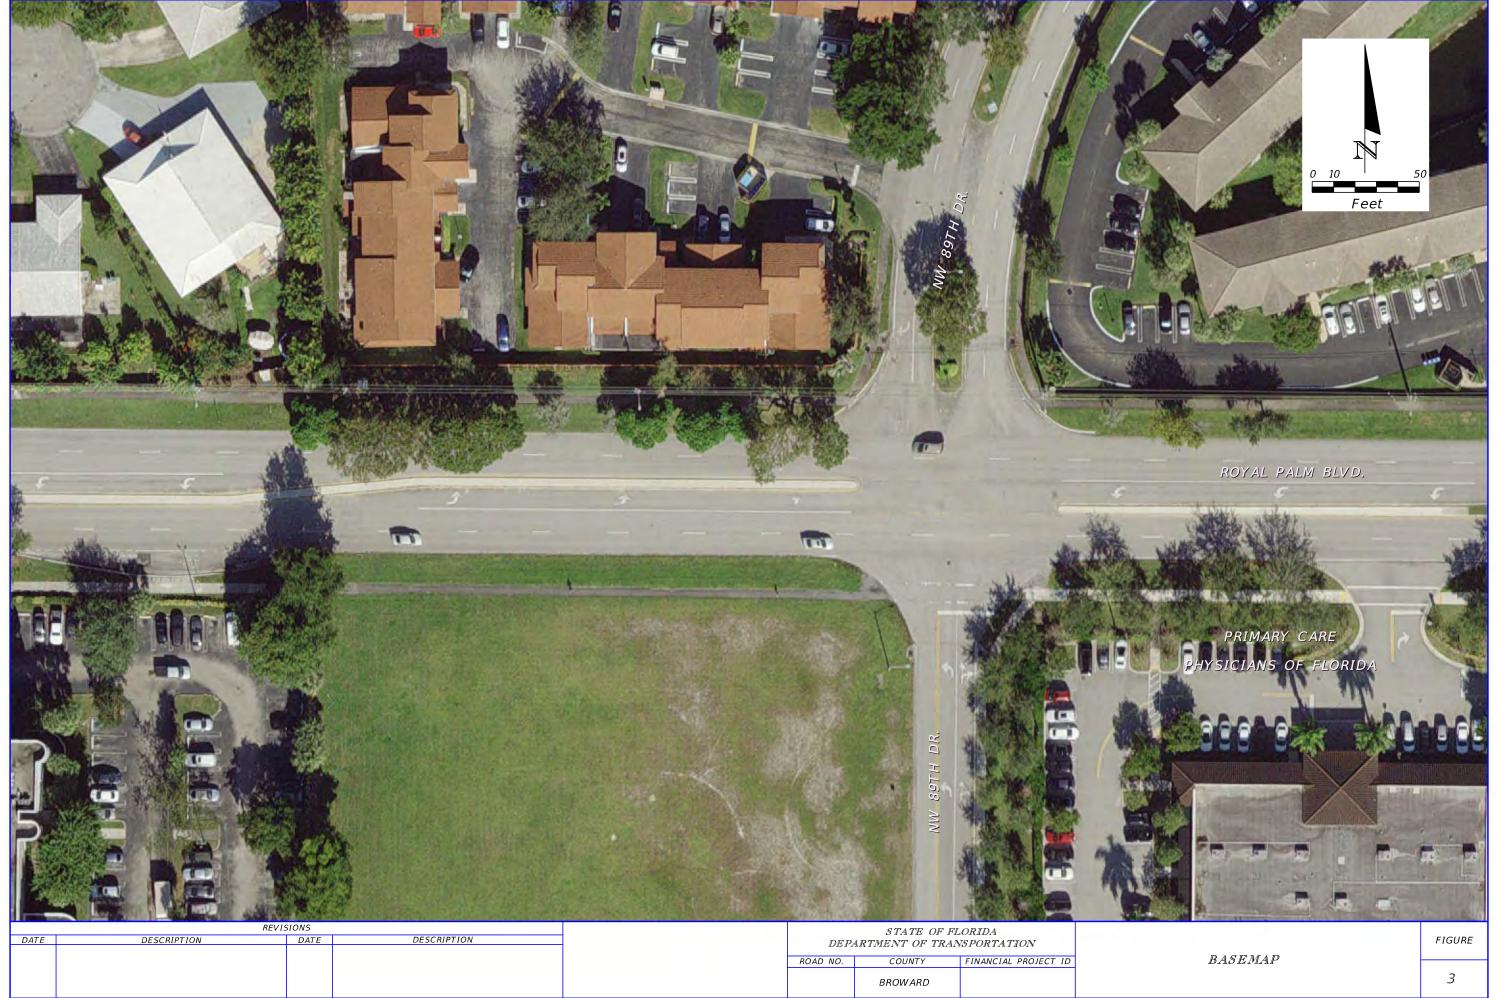

# 2.0 EXISTING CONDITION

The characteristics of the study corridor from University Drive to Riverside Drive is located in the City of Coral Springs, Broward County, Florida are summarized below. A study corridor condition diagram is provided in the following pages.

## University Drive to NW 89th Drive:

- 14. A full median opening is provided at NW 91<sup>st</sup> Avenue and the Publix shopping center. The side streets are offset, which requires overlapping left turn paths as indicated in the figure. Several potential conflicts were observed at this location during the field review. Thirty-one crashes were reported at this location during the crash review period.
- 15. Pedestrians were observed crossing at unmarked and uncontrolled locations between the residential land use on the north side of Royal Palm Boulevard and the commercial land use on the south side of Royal Palm Boulevard.
- 16. Due to adjacent median openings, the turn lane lengths at median opening #1 are substandard and do not accommodate queued vehicles and decelerating vehicles.