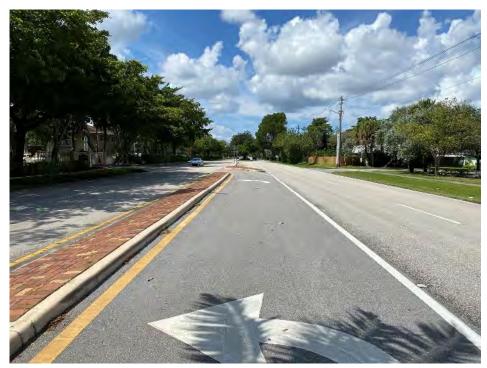

## Maintenance (Complete Corridor):

- 20. The pavement and markings were observed to be in fair to poor condition. Some areas showed wear, such as the right turn arrow in the adjacent graphic and other areas showed indication of previous pavement markings that were entirely missing. Pavement wear, such as cracking and rutting was observed.
- 21. Erosion caused by blocked drainage inlets was observed along the corridor in the non-curbed areas.