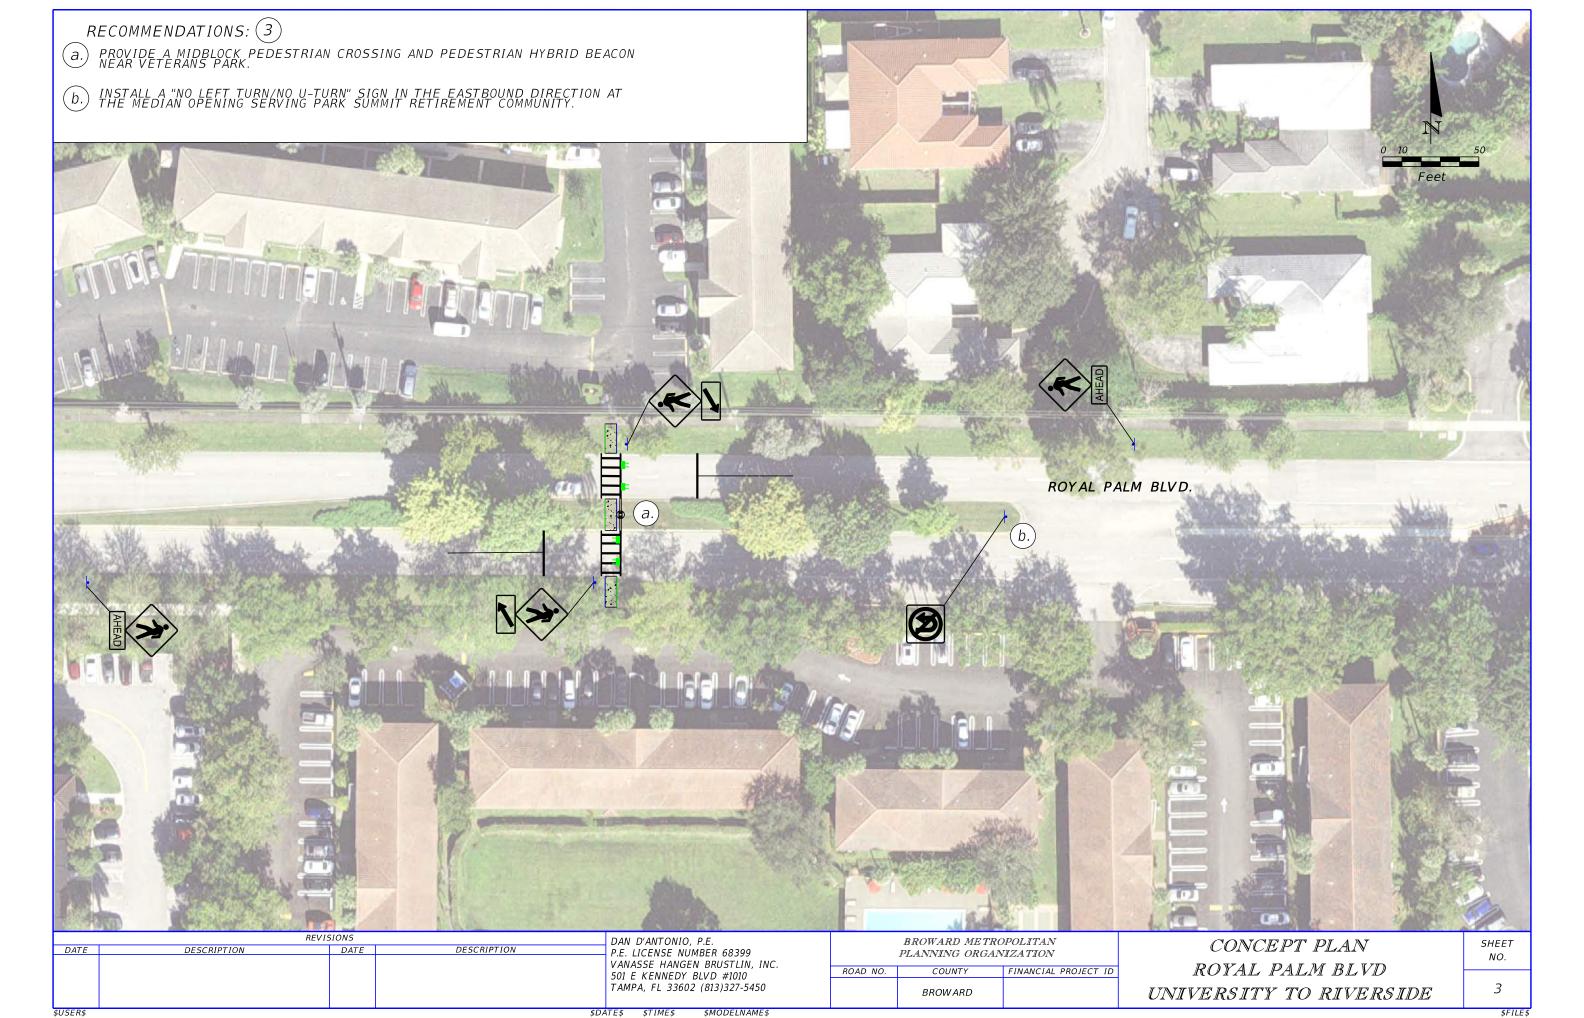

#### 5.0 Recommendations

Based on the crash records, field observations of the corridor, and input from the multi-disciplinary RSA team, this study recommends the following:

- 1. University Drive Intersection
  - a. Provide one additional left turn signal for the E-W left turn lane. Reconstruct signal, as needed
  - b. Provide advanced signing with flashing beacon on the northbound approach with message, "Prepare to Stop, When Flashing."
  - c. Restripe to eliminate third eastbound through lane and convert receiving lane to dedicated right turn lane. Reconstruct southeast curb return.
  - d. Resurface the intersection. Provide special emphasis crosswalks.
- 2. University Drive to NW 89th Drive
  - a. Convert the full median opening at NW 91<sup>st</sup> Avenue to a westbound left-in, right-in, right-out directional opening.
  - b. Install detectable warning surfaces and crosswalks at all driveways and cross streets.
- 3. NW 89<sup>th</sup> Drive to Riverside Drive
  - a. Provide a midblock pedestrian crossing and pedestrian hybrid beacon near Veterans Park.
  - b. Install a "No Left Turn/No U-Turn" sign in the eastbound direction at the median opening serving Park Summit Retirement Community.

| Improvement                                                                                                                                                                                                                                                                                                           | Responsible<br>Agency                 | Agency with<br>Roadway<br>Jurisdiction | Near- or Long-<br>Term      | Cost         |
|-----------------------------------------------------------------------------------------------------------------------------------------------------------------------------------------------------------------------------------------------------------------------------------------------------------------------|---------------------------------------|----------------------------------------|-----------------------------|--------------|
| <ul> <li>2. From University Drive to NW 89<sup>th</sup> Drive</li> <li>a. Convert the full median opening at NW 91st Avenue to a westbound left-in, right-in, right-out directional opening.</li> <li>b. Install detectable warning surfaces and crosswalks at all driveways and cross streets.</li> </ul>            | Broward<br>County or Coral<br>Springs | Broward County                         | Near-Term or<br>Maintenance | \$42,286.65  |
| <ul> <li>3. NW 89<sup>th</sup> Drive to Riverside Drive</li> <li>a. Provide a midblock pedestrian crossing and pedestrian hybrid beacon near Veterans Park.</li> <li>b. Install a "No Left Turn/No U-Turn" sign in the eastbound direction at the median opening serving Park Summit Retirement Community.</li> </ul> | Broward<br>County or Coral<br>Springs | Broward County                         | Near-Term                   | \$249,451.18 |