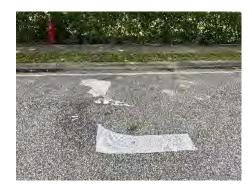

## Maintenance (Complete Corridor):

- 20. The pavement and markings were observed to be in fair to poor condition. Some areas showed wear, such as the right turn arrow in the adjacent graphic and other areas showed indication of previous pavement markings that were entirely missing. Pavement wear, such as cracking and rutting was observed.
- 21. Erosion caused by blocked drainage inlets was observed along the corridor in the non-curbed areas.