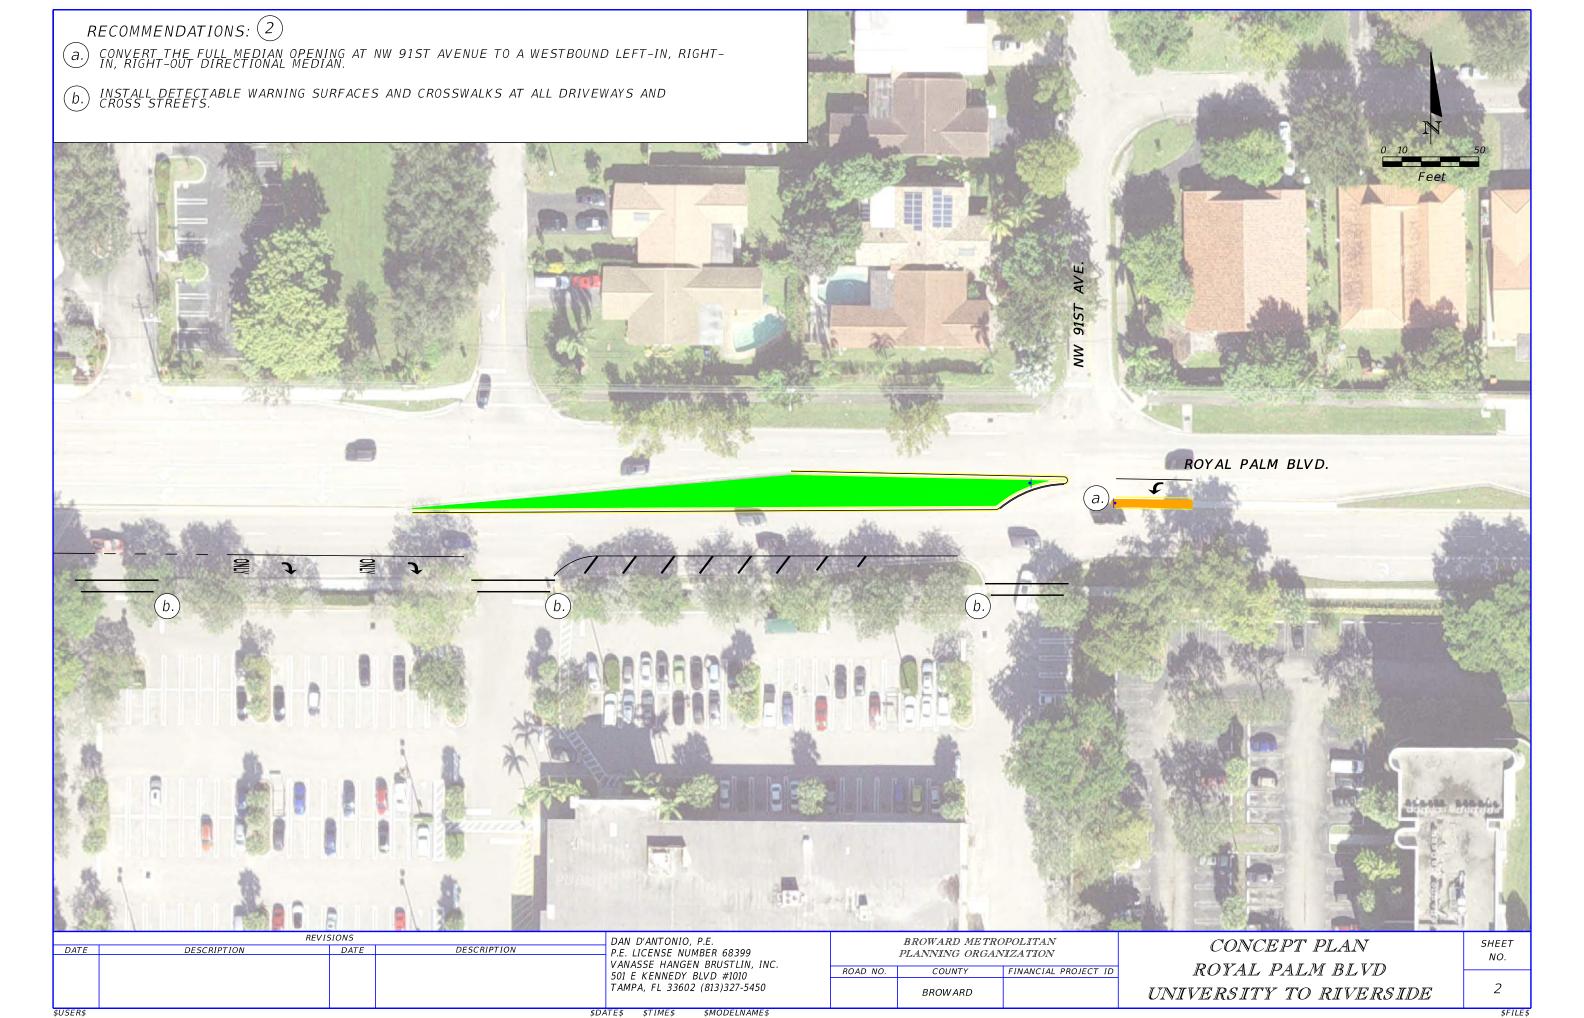

#### 5.0 Recommendations

Based on the crash records, field observations of the corridor, and input from the multi-disciplinary RSA team, this study recommends the following:

- 1. University Drive Intersection
  - a. Provide one additional left turn signal for the E-W left turn lane. Reconstruct signal, as needed
  - b. Provide advanced signing with flashing beacon on the northbound approach with message, "Prepare to Stop, When Flashing."
  - c. Restripe to eliminate third eastbound through lane and convert receiving lane to dedicated right turn lane. Reconstruct southeast curb return.
  - d. Resurface the intersection. Provide special emphasis crosswalks.
- 2. University Drive to NW 89th Drive
  - a. Convert the full median opening at NW 91<sup>st</sup> Avenue to a westbound left-in, right-in, right-out directional opening.
  - b. Install detectable warning surfaces and crosswalks at all driveways and cross streets.
- 3. NW 89<sup>th</sup> Drive to Riverside Drive
  - a. Provide a midblock pedestrian crossing and pedestrian hybrid beacon near Veterans Park.
  - b. Install a "No Left Turn/No U-Turn" sign in the eastbound direction at the median opening serving Park Summit Retirement Community.

| Improvement                                                                                                                                                                                                                                                                                                           | Responsible<br>Agency                 | Agency with<br>Roadway<br>Jurisdiction | Near- or Long-<br>Term      | Cost         |
|-----------------------------------------------------------------------------------------------------------------------------------------------------------------------------------------------------------------------------------------------------------------------------------------------------------------------|---------------------------------------|----------------------------------------|-----------------------------|--------------|
| <ul> <li>2. From University Drive to NW 89<sup>th</sup> Drive</li> <li>a. Convert the full median opening at NW 91st Avenue to a westbound left-in, right-in, right-out directional opening.</li> <li>b. Install detectable warning surfaces and crosswalks at all driveways and cross streets.</li> </ul>            | Broward<br>County or Coral<br>Springs | Broward County                         | Near-Term or<br>Maintenance | \$42,286.65  |
| <ul> <li>3. NW 89<sup>th</sup> Drive to Riverside Drive</li> <li>a. Provide a midblock pedestrian crossing and pedestrian hybrid beacon near Veterans Park.</li> <li>b. Install a "No Left Turn/No U-Turn" sign in the eastbound direction at the median opening serving Park Summit Retirement Community.</li> </ul> | Broward<br>County or Coral<br>Springs | Broward County                         | Near-Term                   | \$249,451.18 |