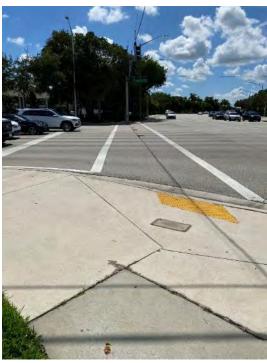

## Maintenance (Complete Corridor):

- 20. The pavement and markings were observed to be in fair to poor condition. Some areas showed wear, such as the right turn arrow in the adjacent graphic and other areas showed indication of previous pavement markings that were entirely missing. Pavement wear, such as cracking and rutting was observed.
- 21. Erosion caused by blocked drainage inlets was observed along the corridor in the non-curbed areas.

The purpose of the qualitative assessment was to evaluate safety of the corridor while taking into consideration prevailing operating traffic conditions to identify areas where improvements would be potentially beneficial for safety and efficiency. Specific attention was paid to the interaction between vehicular and non-vehicular roadway users. Field photographs are attached in **Appendix A**.