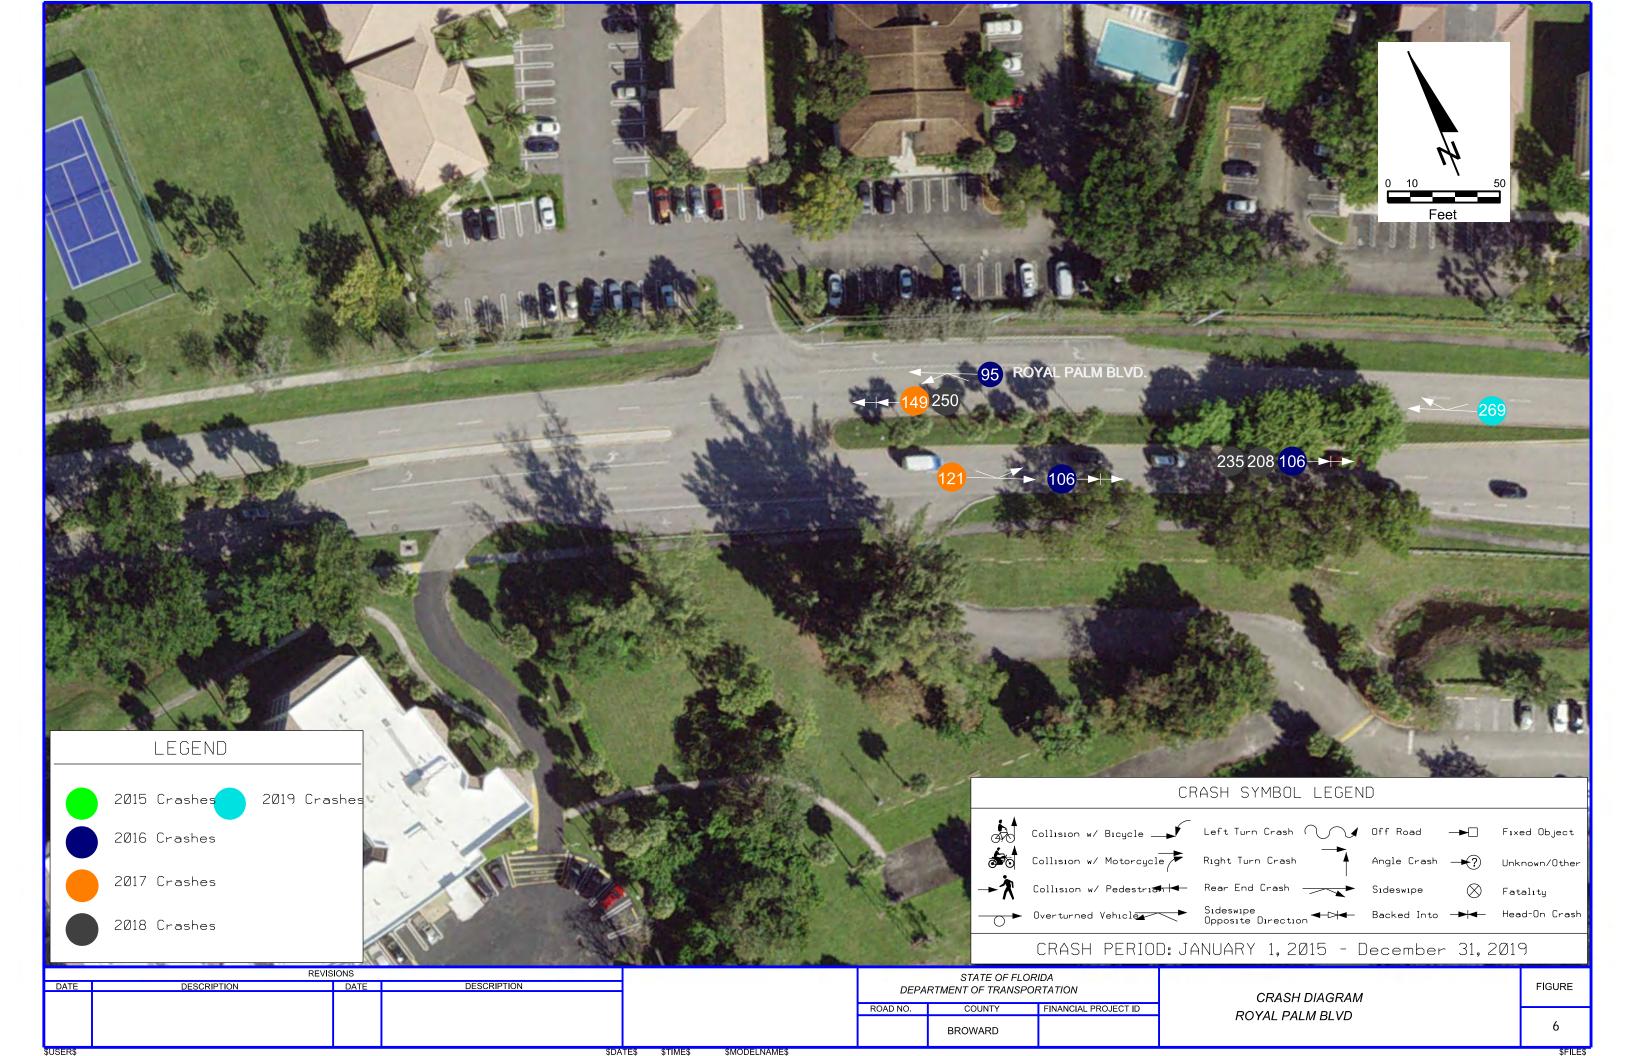

#### 5.0 Recommendations

Based on the crash records, field observations of the corridor, and input from the multi-disciplinary RSA team, this study recommends the following:

- 1. University Drive Intersection
  - a. Provide one additional left turn signal for the E-W left turn lane. Reconstruct signal, as needed
  - b. Provide advanced signing with flashing beacon on the northbound approach with message, "Prepare to Stop, When Flashing."
  - c. Restripe to eliminate third eastbound through lane and convert receiving lane to dedicated right turn lane. Reconstruct southeast curb return.
  - d. Resurface the intersection. Provide special emphasis crosswalks.
- 2. University Drive to NW 89th Drive
  - a. Convert the full median opening at NW 91<sup>st</sup> Avenue to a westbound left-in, right-in, right-out directional opening.
  - b. Install detectable warning surfaces and crosswalks at all driveways and cross streets.
- 3. NW 89<sup>th</sup> Drive to Riverside Drive
  - a. Provide a midblock pedestrian crossing and pedestrian hybrid beacon near Veterans Park.
  - b. Install a "No Left Turn/No U-Turn" sign in the eastbound direction at the median opening serving Park Summit Retirement Community.