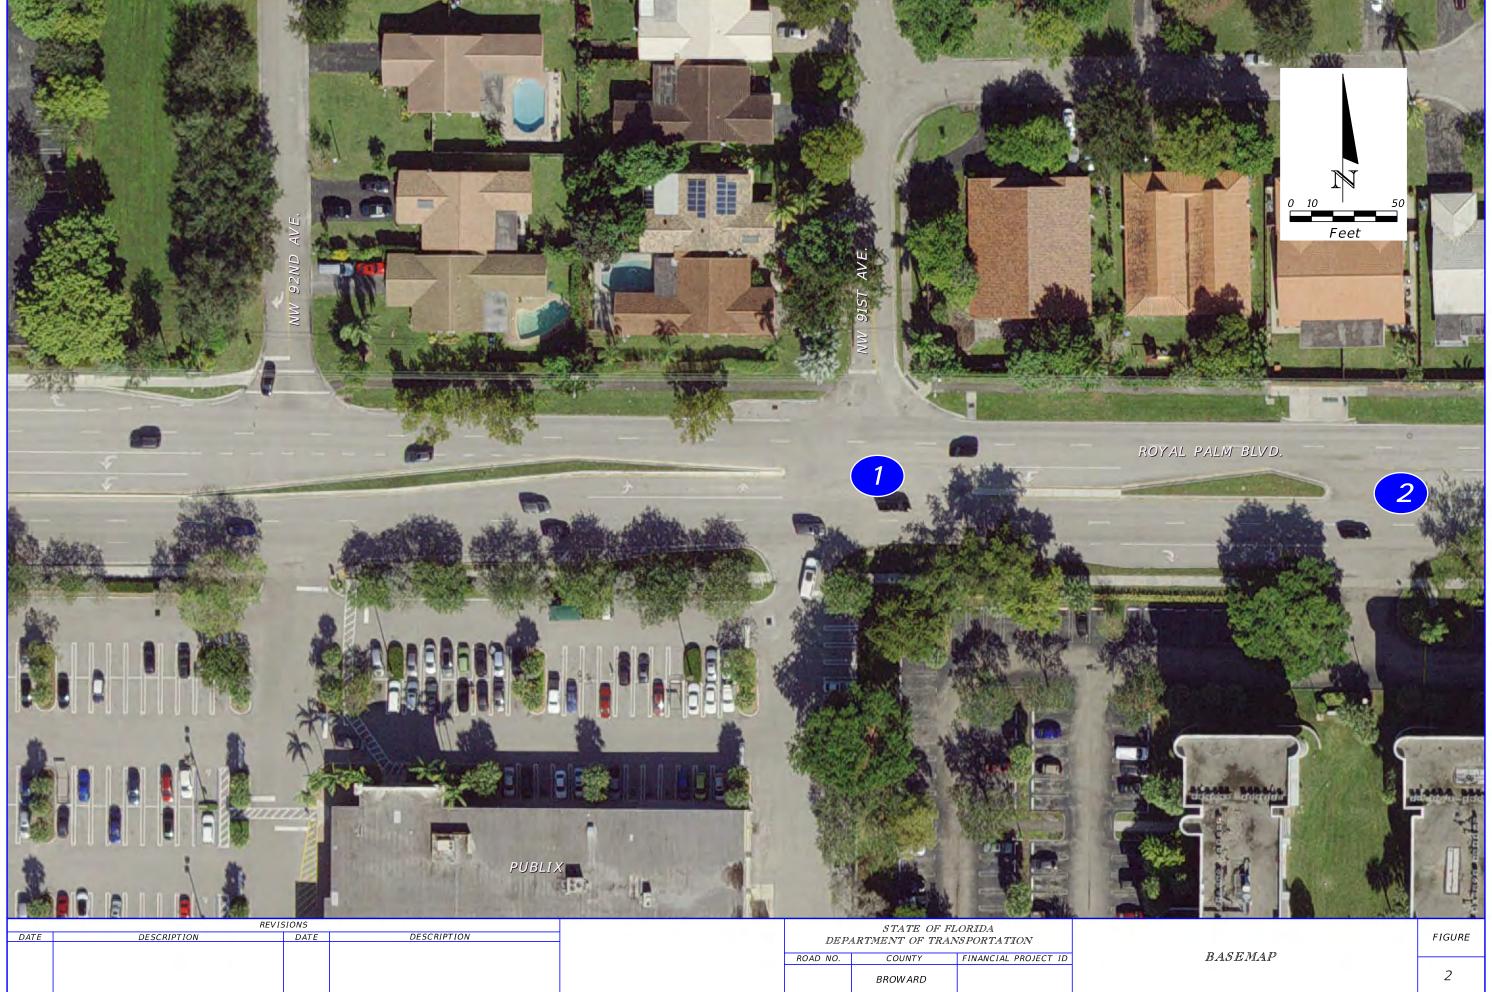

## University Drive to NW 89th Drive:

- 14. A full median opening is provided at NW 91<sup>st</sup> Avenue and the Publix shopping center. The side streets are offset, which requires overlapping left turn paths as indicated in the figure. Several potential conflicts were observed at this location during the field review. Thirty-one crashes were reported at this location during the crash review period.
- 15. Pedestrians were observed crossing at unmarked and uncontrolled locations between the residential land use on the north side of Royal Palm Boulevard and the commercial land use on the south side of Royal Palm Boulevard.
- 16. Due to adjacent median openings, the turn lane lengths at median opening #1 are substandard and do not accommodate queued vehicles and decelerating vehicles.

- 17. Pedestrians were observed crossing at unmarked and uncontrolled locations to access bus stops and parks.
- 18. Few driveways exist on the north side of Royal Palm Boulevard. Of the four median openings within this segment, three were directional allowing westbound left turns and one was directional allowing eastbound left turns.