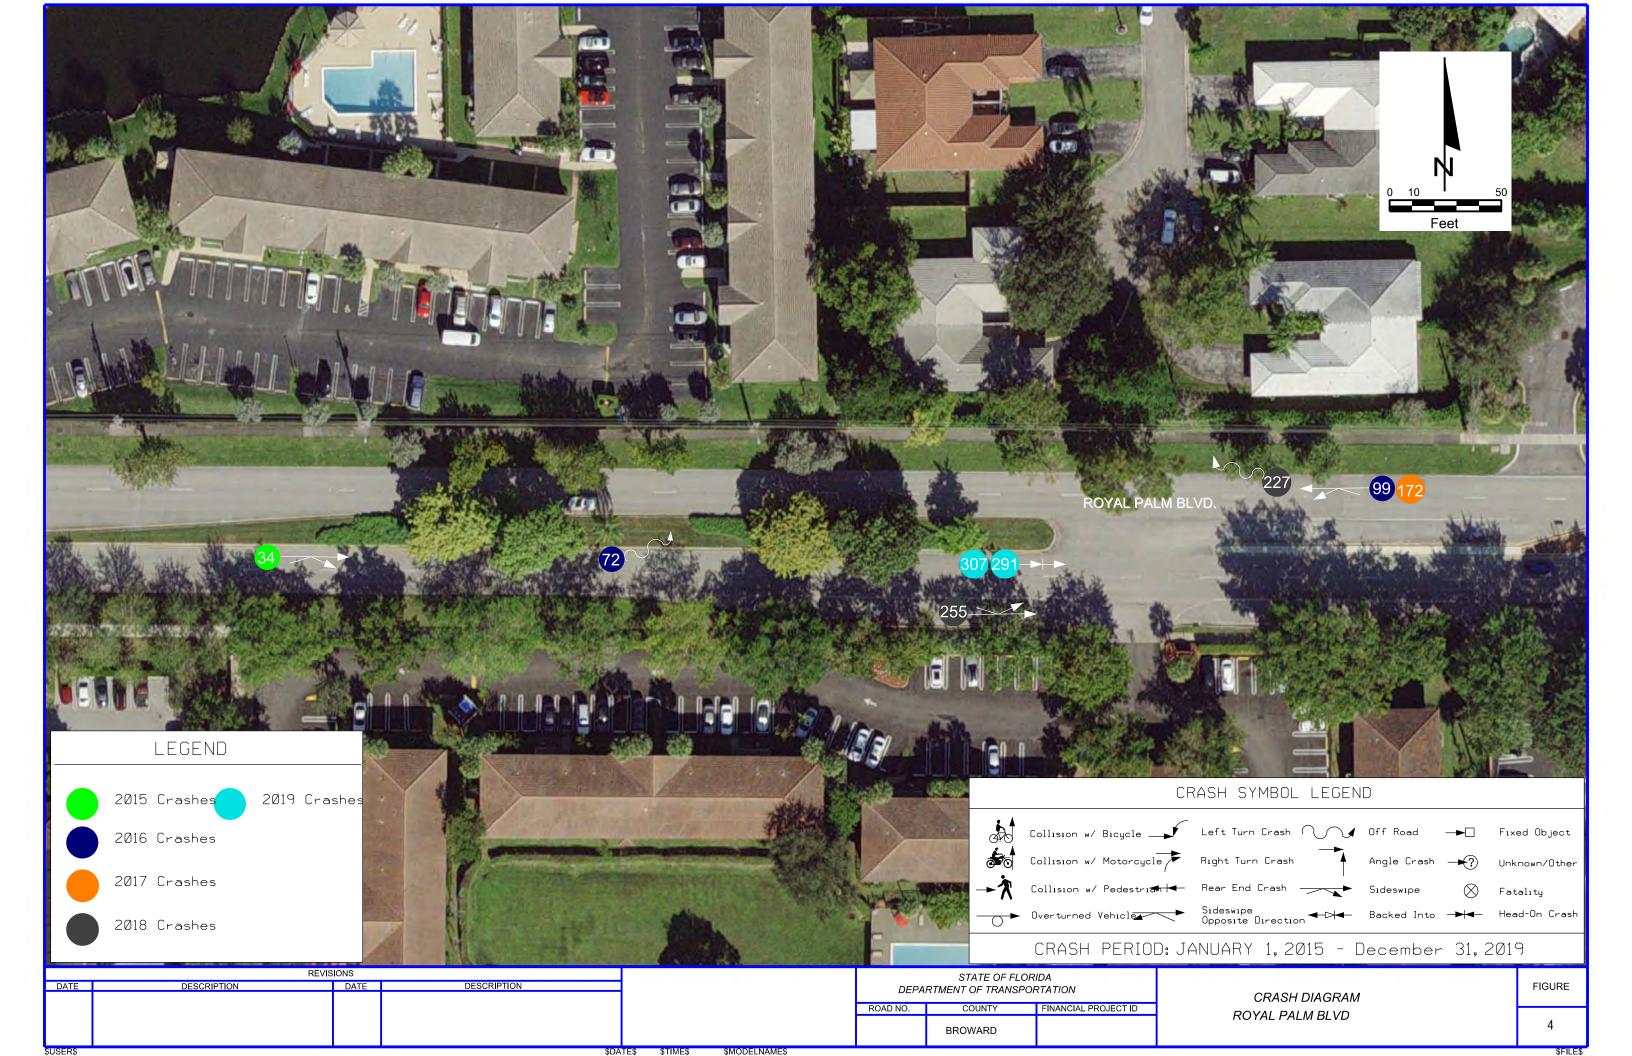

According to crash records obtained by VHB from Signal Four Analytics, there were 405 reported crashes from January 1, 2015 to August 29<sup>th</sup>, 2021. The total property damage from these crashes was estimated at \$1,515,201. Four pedestrian and five bicycle crashes were reported during the study period.

The number of crashes by analysis year are as follows:

| Year 2015                  | 55 | (13.6%) |
|----------------------------|----|---------|
| Year 2016                  | 55 | (13.6%) |
| Year 2017                  | 68 | (16.8%) |
| Year 2018                  | 77 | (19.0%) |
| Year 2019                  | 52 | (12.8%) |
| Year 2020                  | 51 | (12.6%) |
| Year 2021 (till August 31) | 47 | (11.6%) |