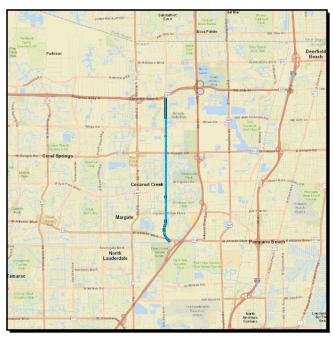

## 4363191 LYONS ROAD FROM C-14 CANAL TO SAWGRASS EXPRESSWAY

**Non-SIS** 

**Work Summary:** BIKE LANE/SIDEWALK From:

To:

Lead Agency: MANAGED BY FDOT Length: 4.903

**LRTP #:** pg. 7

| Phase | Fund<br>Source | 2020       | 2021 | 2022 | 2023 | 2024 | Total      |
|-------|----------------|------------|------|------|------|------|------------|
| CST   | LFP            | 600,000    | 0    | 0    | 0    | 0    | 600,000    |
| CST   | GFSU           | 4,350,474  | 0    | 0    | 0    | 0    | 4,350,474  |
| CST   | GFSA           | 5,569,895  | 0    | 0    | 0    | 0    | 5,569,895  |
| CST   | LF             | 806,785    | 0    | 0    | 0    | 0    | 806,785    |
| CST   | TALT           | 205,200    | 0    | 0    | 0    | 0    | 205,200    |
| CST   | CM             | 2,440,544  | 0    | 0    | 0    | 0    | 2,440,544  |
| CST   | SA             | 2,124,060  | 0    | 0    | 0    | 0    | 2,124,060  |
| CST   | ACSA           | 245,898    | 0    | 0    | 0    | 0    | 245,898    |
| Total | _              | 16,342,856 | 0    | 0    | 0    | 0    | 16,342,856 |

**Prior Year Cost:** 1,693,070

**Future Year Cost:** 

**Total Project Cost:** 18,035,926

CONSTRUCT BIKE LANE ON LYONS ROAD FROM C-14 CANAL TO SAWGRASS EXPRESSWAY/SR-869. WIDEN OUTSIDE AND RESTRIPE TO PROVIDE BIKELANES; SEE WP45 FOR MORE INFO PRIOR YEAR MPO PRIORITY-MOBILITY PROGRAM **Project Description:** 