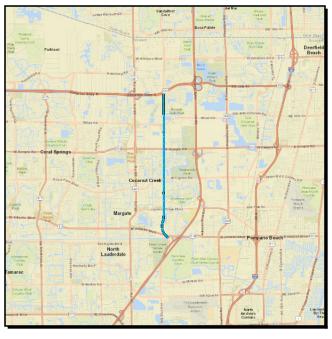

## 4363191 LYONS ROAD FROM C-14 CANAL TO SAWGRASS EXPRESSWAY

**Non-SIS** 

**Work Summary:** BIKE LANE/SIDEWALK From:

To:

Lead Agency: MANAGED BY FDOT Length: 4.903

**LRTP #:** pg. 7

| Phase   | Fund<br>Source | 2020       | 2021 | 2022 | 2023 | 2024 | Total      |
|---------|----------------|------------|------|------|------|------|------------|
| i ilase | Ocurce         | 2020       | 2021 | LULL | 2023 | 2024 | Total      |
| CST     | LF             | 833,065    | 0    | 0    | 0    | 0    | 833,065    |
| CST     | GFSA           | 4,844,666  | 0    | 0    | 0    | 0    | 4,844,666  |
| CST     | LFP            | 600,000    | 0    | 0    | 0    | 0    | 600,000    |
| CST     | GFSU           | 6,720,432  | 0    | 0    | 0    | 0    | 6,720,432  |
| CST     | CM             | 2,440,544  | 0    | 0    | 0    | 0    | 2,440,544  |
| CST     | DDR            | 121,391    | 0    | 0    | 0    | 0    | 121,391    |
| RRU     | GFSU           | 229,367    | 0    | 0    | 0    | 0    | 229,367    |
| Total   | -              | 15,789,465 | 0    | 0    | 0    | 0    | 15,789,465 |

**Prior Year Cost:** 1,693,070

**Future Year Cost:** 

**Total Project Cost:** 17,482,535

CONSTRUCT BIKE LANE ON LYONS ROAD FROM C-14 CANAL TO SAWGRASS EXPRESSWAY/SR-869. WIDEN OUTSIDE AND RESTRIPE TO PROVIDE BIKELANES; SEE WP45 FOR MORE INFO PRIOR YEAR MPO PRIORITY-MOBILITY PROGRAM **Project Description:**