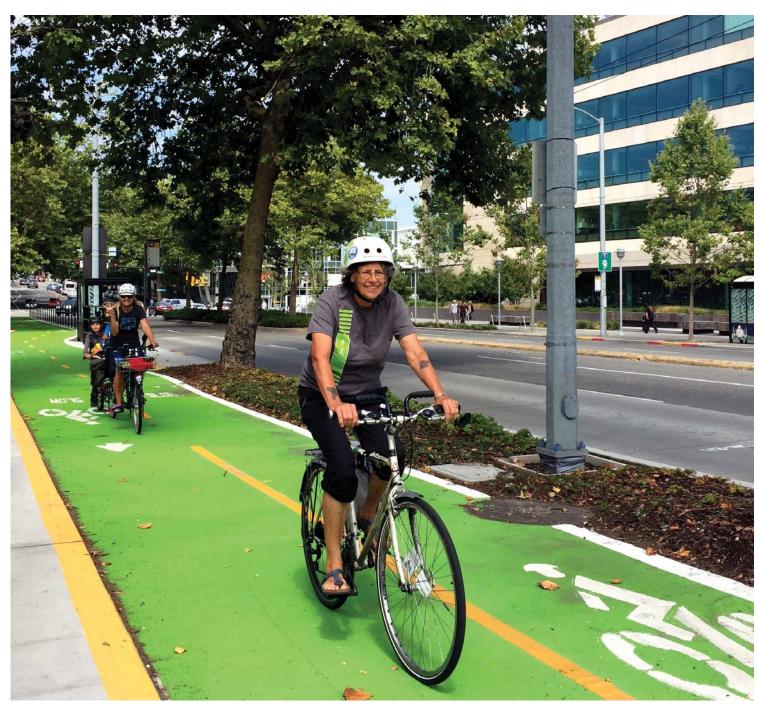

1ST AVE AND NW 2ND ST.
INTERSECTION



PROJECT SITE

BUS TERMINAL ENTRANCE



BRIGHTLINE STATION

NW 1ST AVENUE

NW 1ST ST LOOKING WEST



N ANDREWS AVENUE



FLAGLER GREENWAY

NW 1ST AVENUE

NW 2ND ST BUS TERMINAL EXIT



LOOKING NORTH



FLAGLER GREENWAY ENTRANCE FROM NW 2ND ST



FLAGLER GREENWAY LOOKING SOUTH



ON-STREET PARKING



LOOKING WEST



N ANDREWS AVE AND NW 4TH ST INTERSECTION





### **SECTIONS**NW 1st Avenue



## SECTIONS NW 1st Street



Existing







# **SECTIONS**Flagler Greenway







PEDESTRIAN PATH WITH STREET TREES IN GRATE AND FURNITURE ZONE

EXISTING TRAVEL LANE EXISTING TRAVEL LANE EXISTING TRAVEL LANE EXISTING SIDEWALK

EXISTING TRAVEL LANE

### LANDSCAPE MATERIALS

STREET TREE OPTIONS



















### SITE FURNISHINGS

STREETSCAPE DESIGN ELEMENTS