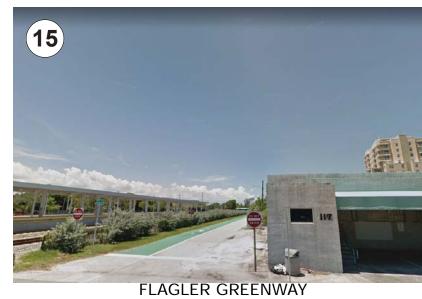

PROJECT SITE

BUS TERMINAL ENTRANCE

BRIGHTLINE STATION

NW 1ST AVENUE

NW 1ST ST LOOKING WEST

N ANDREWS AVENUE

FLAGLER GREENWAY

NW 1ST AVENUE

NW 2ND ST BUS TERMINAL EXIT

LOOKING NORTH

FLAGLER GREENWAY ENTRANCE FROM NW 2ND ST

FLAGLER GREENWAY LOOKING SOUTH

ON-STREET PARKING

LOOKING WEST

N ANDREWS AVE AND NW 4TH ST INTERSECTION