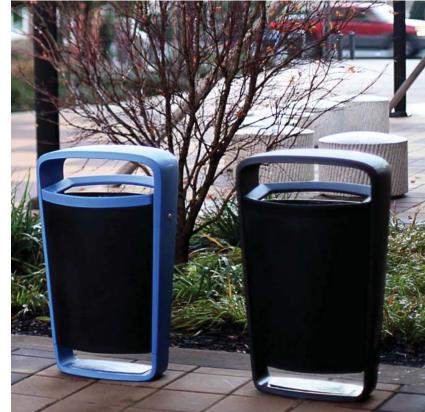

INTERSECTION



PROJECT SITE

BUS TERMINAL ENTRANCE



BRIGHTLINE STATION

NW 1ST AVENUE

NW 1ST ST LOOKING WEST



N ANDREWS AVENUE



FLAGLER GREENWAY

NW 1ST AVENUE

NW 2ND ST BUS TERMINAL EXIT



LOOKING NORTH



FLAGLER GREENWAY ENTRANCE FROM NW 2ND ST



FLAGLER GREENWAY LOOKING SOUTH



ON-STREET PARKING



LOOKING WEST



N ANDREWS AVE AND NW 4TH ST INTERSECTION





### **SECTIONS**NW 1st Avenue



## SECTIONS NW 1st Street



Existing







# **SECTIONS**Flagler Greenway







PEDESTRIAN PATH WITH STREET TREES IN GRATE AND FURNITURE ZONE

EXISTING TRAVEL LANE EXISTING TRAVEL LANE EXISTING TRAVEL LANE EXISTING SIDEWALK

EXISTING TRAVEL LANE

### LANDSCAPE MATERIALS

STREET TREE OPTIONS



















### SITE FURNISHINGS

STREETSCAPE DESIGN ELEMENTS