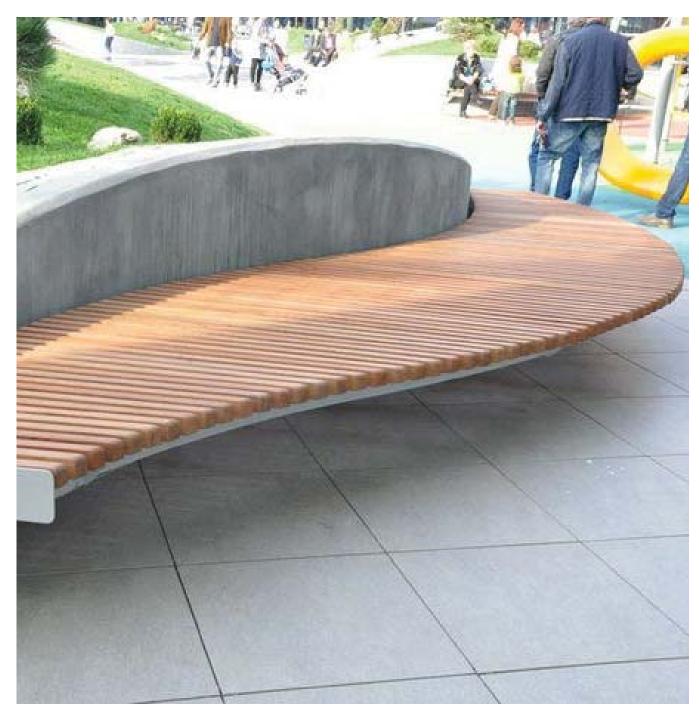

ST AVE AND NW 2ND ST.
INTERSECTION



PROJECT SITE

BUS TERMINAL ENTRANCE



BRIGHTLINE STATION

NW 1ST AVENUE

NW 1ST ST LOOKING WEST



N ANDREWS AVENUE



FLAGLER GREENWAY

NW 1ST AVENUE

NW 2ND ST BUS TERMINAL EXIT



LOOKING NORTH



FLAGLER GREENWAY ENTRANCE FROM NW 2ND ST



FLAGLER GREENWAY LOOKING SOUTH



ON-STREET PARKING



LOOKING WEST



N ANDREWS AVE AND NW 4TH ST INTERSECTION





### **SECTIONS**NW 1st Avenue



## SECTIONS NW 1st Street



Existing







# **SECTIONS**Flagler Greenway







PEDESTRIAN PATH WITH STREET TREES IN GRATE AND FURNITURE ZONE

EXISTING TRAVEL LANE EXISTING TRAVEL LANE EXISTING TRAVEL LANE EXISTING SIDEWALK

EXISTING TRAVEL LANE

### LANDSCAPE MATERIALS

STREET TREE OPTIONS



















### SITE FURNISHINGS

STREETSCAPE DESIGN ELEMENTS