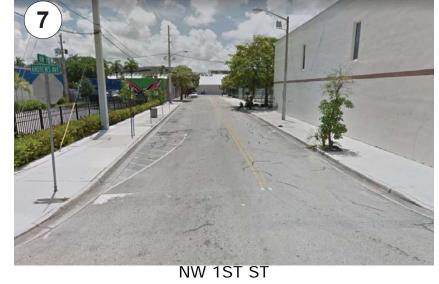

#### SITE MAP AND EXISTING STREET VIEWS

W BROWARD BLVD AND N ANDREWS AVE INTERSECTION

W BROWARD BLVD BUS TERMINAL ENTRANCE

NW 1ST AVE LOOKING NORTH

NW 1ST AVE TURN ON TO NW 1ST ST.

NW 1ST AVE AND NW 2ND ST.
INTERSECTION

PROJECT SITE

BUS TERMINAL ENTRANCE

BRIGHTLINE STATION

NW 1ST AVENUE

NW 1ST ST LOOKING WEST

N ANDREWS AVENUE

FLAGLER GREENWAY

NW 1ST AVENUE