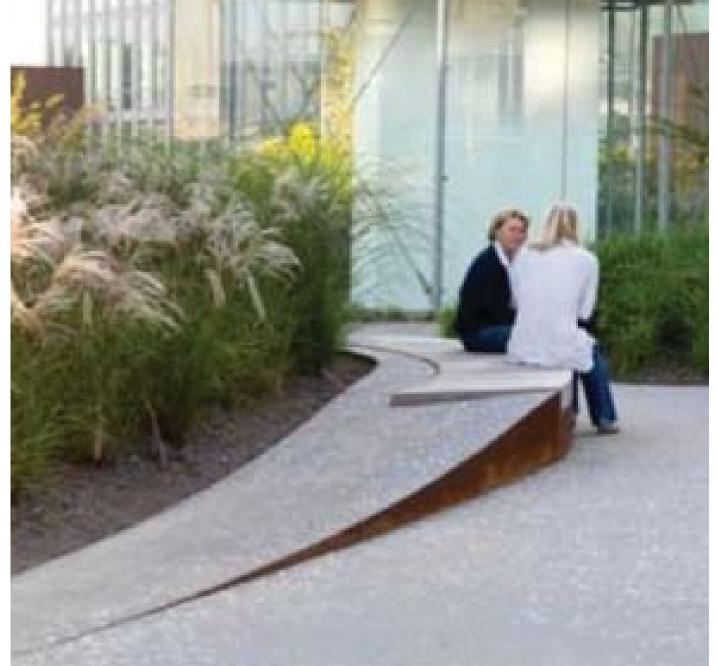

AVE AND NW 2ND ST.
INTERSECTION



PROJECT SITE

BUS TERMINAL ENTRANCE



BRIGHTLINE STATION

NW 1ST AVENUE

NW 1ST ST LOOKING WEST



N ANDREWS AVENUE



FLAGLER GREENWAY

NW 1ST AVENUE

NW 2ND ST BUS TERMINAL EXIT



LOOKING NORTH



FLAGLER GREENWAY ENTRANCE FROM NW 2ND ST



FLAGLER GREENWAY LOOKING SOUTH



ON-STREET PARKING



LOOKING WEST



N ANDREWS AVE AND NW 4TH ST INTERSECTION





### **SECTIONS**NW 1st Avenue



## SECTIONS NW 1st Street



Existing







# **SECTIONS**Flagler Greenway







PEDESTRIAN PATH WITH STREET TREES IN GRATE AND FURNITURE ZONE

EXISTING TRAVEL LANE EXISTING TRAVEL LANE EXISTING TRAVEL LANE EXISTING SIDEWALK

EXISTING TRAVEL LANE

### LANDSCAPE MATERIALS

STREET TREE OPTIONS



















### SITE FURNISHINGS

STREETSCAPE DESIGN ELEMENTS