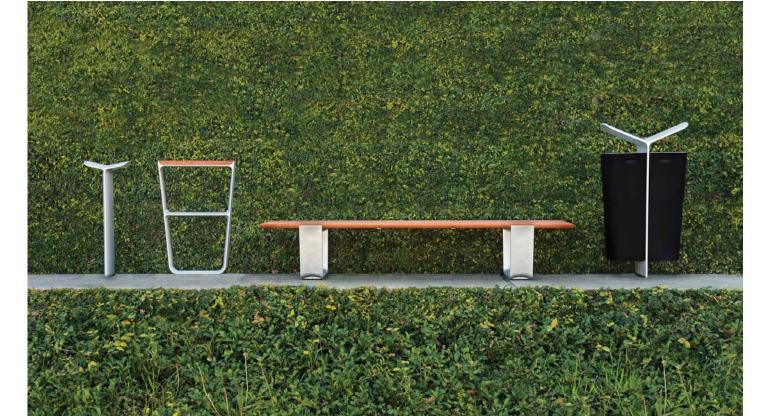

.
INTERSECTION



PROJECT SITE

BUS TERMINAL ENTRANCE



BRIGHTLINE STATION

NW 1ST AVENUE

NW 1ST ST LOOKING WEST



N ANDREWS AVENUE



FLAGLER GREENWAY

NW 1ST AVENUE

NW 2ND ST BUS TERMINAL EXIT



LOOKING NORTH



FLAGLER GREENWAY ENTRANCE FROM NW 2ND ST



FLAGLER GREENWAY LOOKING SOUTH



ON-STREET PARKING



LOOKING WEST



N ANDREWS AVE AND NW 4TH ST INTERSECTION





### **SECTIONS**NW 1st Avenue



## SECTIONS NW 1st Street



Existing







# **SECTIONS**Flagler Greenway







PEDESTRIAN PATH WITH STREET TREES IN GRATE AND FURNITURE ZONE

EXISTING TRAVEL LANE EXISTING TRAVEL LANE EXISTING TRAVEL LANE EXISTING SIDEWALK

EXISTING TRAVEL LANE

### LANDSCAPE MATERIALS

STREET TREE OPTIONS



















### SITE FURNISHINGS

STREETSCAPE DESIGN ELEMENTS