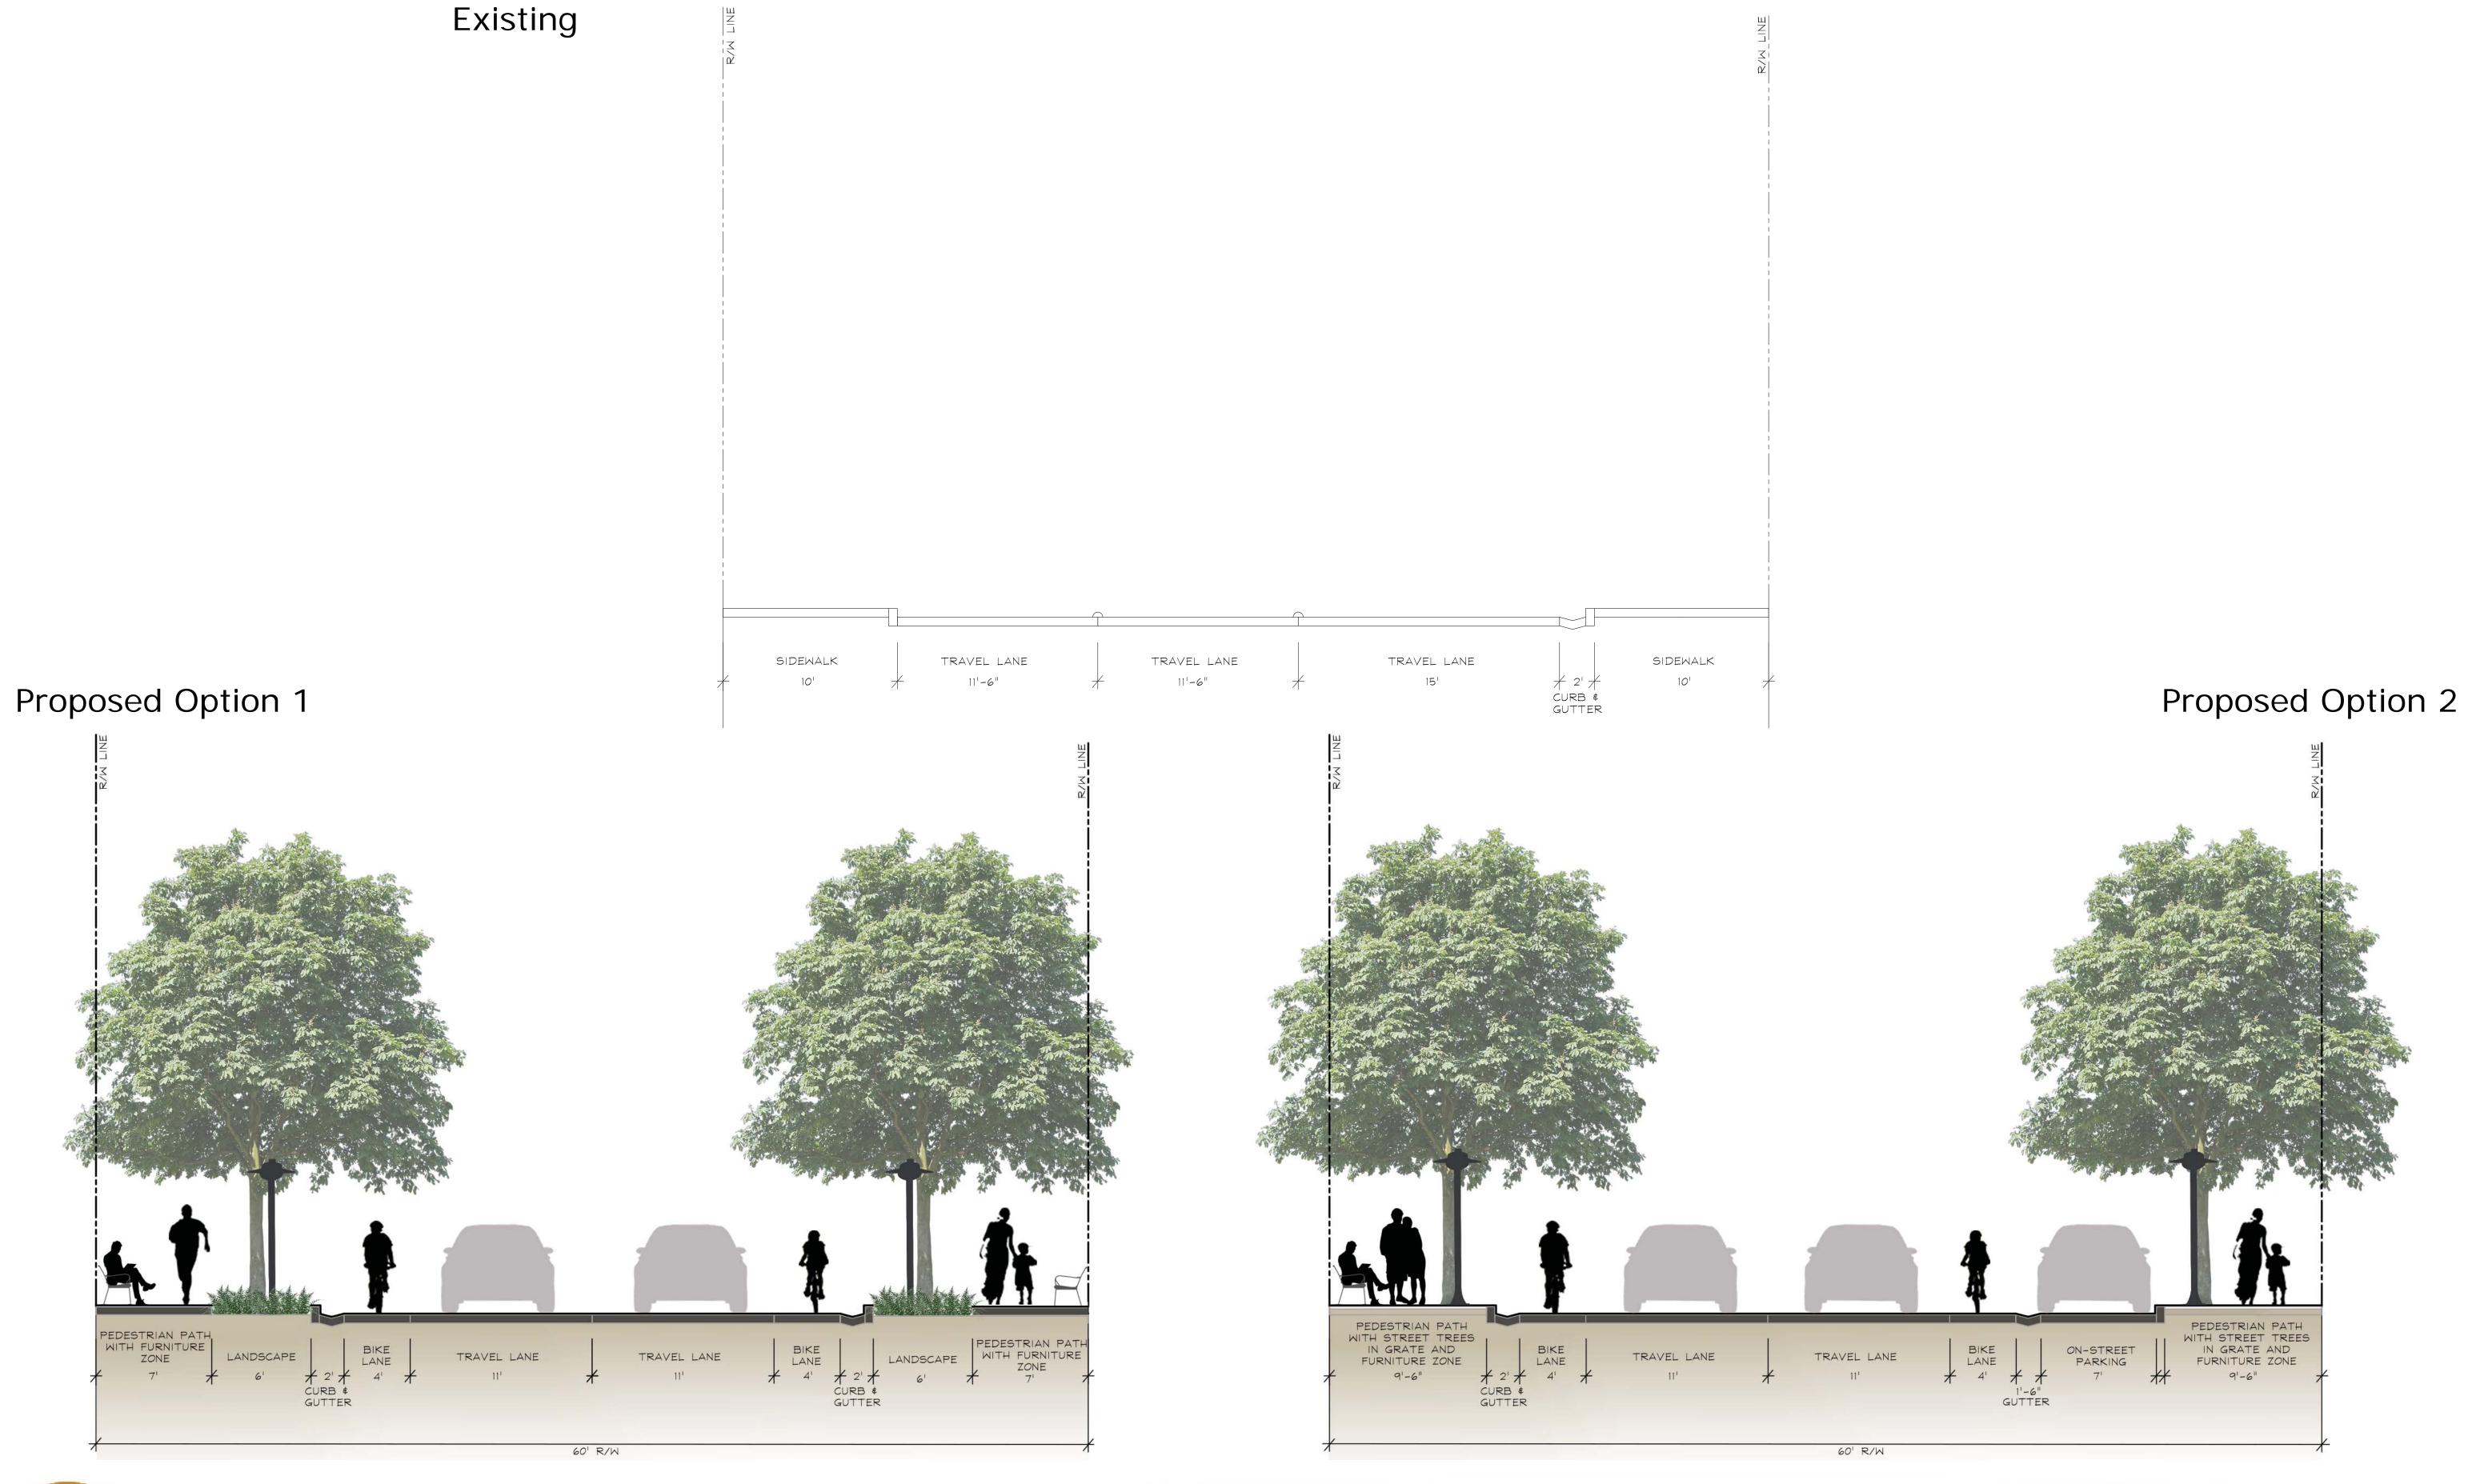

# **SECTIONS**Flagler Greenway

PEDESTRIAN PATH WITH STREET TREES IN GRATE AND FURNITURE ZONE

EXISTING TRAVEL LANE EXISTING TRAVEL LANE EXISTING TRAVEL LANE EXISTING SIDEWALK

EXISTING TRAVEL LANE