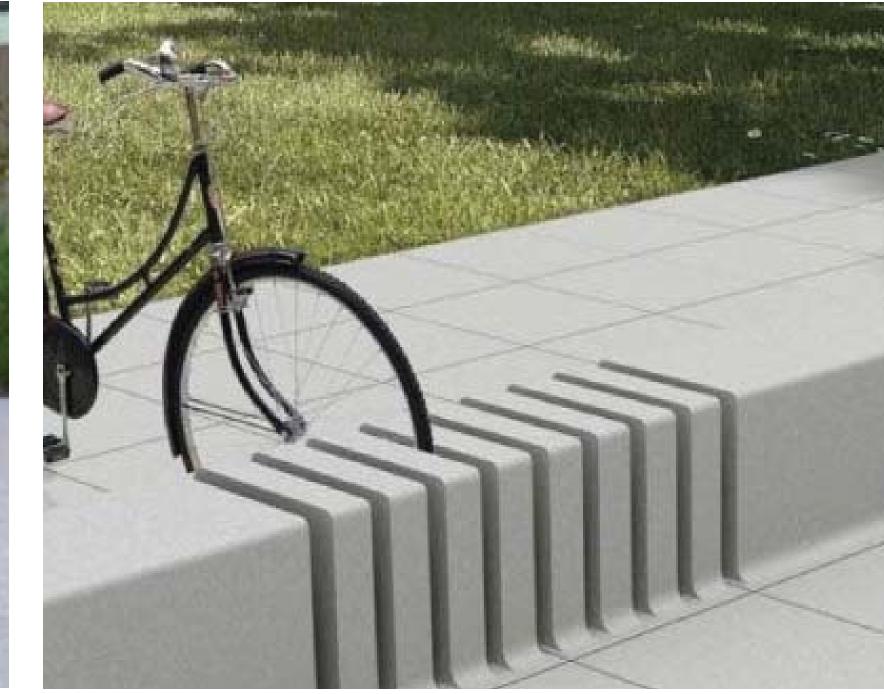

VE AND NW 2ND ST.
INTERSECTION



PROJECT SITE

BUS TERMINAL ENTRANCE



BRIGHTLINE STATION

NW 1ST AVENUE

NW 1ST ST LOOKING WEST



N ANDREWS AVENUE



FLAGLER GREENWAY

NW 1ST AVENUE

NW 2ND ST BUS TERMINAL EXIT



LOOKING NORTH



FLAGLER GREENWAY ENTRANCE FROM NW 2ND ST



FLAGLER GREENWAY LOOKING SOUTH



ON-STREET PARKING



LOOKING WEST



N ANDREWS AVE AND NW 4TH ST INTERSECTION





### **SECTIONS**NW 1st Avenue



## SECTIONS NW 1st Street



Existing







# **SECTIONS**Flagler Greenway







PEDESTRIAN PATH WITH STREET TREES IN GRATE AND FURNITURE ZONE

EXISTING TRAVEL LANE EXISTING TRAVEL LANE EXISTING TRAVEL LANE EXISTING SIDEWALK

EXISTING TRAVEL LANE

### LANDSCAPE MATERIALS

STREET TREE OPTIONS



















### SITE FURNISHINGS

STREETSCAPE DESIGN ELEMENTS