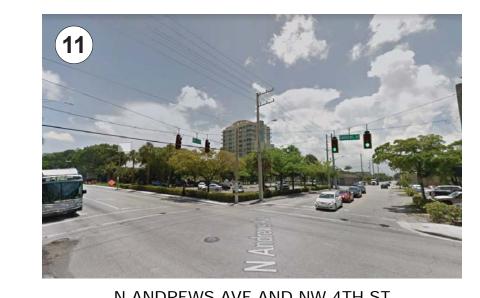

### **EXISTING SITE**

#### SITE MAP AND EXISTING STREET VIEWS



W BROWARD BLVD AND N ANDREWS AVE INTERSECTION



W BROWARD BLVD BUS TERMINAL ENTRANCE



NW 1ST AVE LOOKING NORTH



NW 1ST AVE TURN ON TO NW 1ST ST.



NW 1ST AVE AND NW 2ND ST.
INTERSECTION



PROJECT SITE

BUS TERMINAL ENTRANCE



BRIGHTLINE STATION

NW 1ST AVENUE

NW 1ST ST LOOKING WEST



N ANDREWS AVENUE



FLAGLER GREENWAY

NW 1ST AVENUE

NW 2ND ST BUS TERMINAL EXIT



LOOKING NORTH



FLAGLER GREENWAY ENTRANCE FROM NW 2ND ST



FLAGLER GREENWAY LOOKING SOUTH



ON-STREET PARKING



LOOKING WEST



N ANDREWS AVE AND NW 4TH ST INTERSECTION





### **SECTIONS**NW 1st Avenue



## SECTIONS NW 1st Street



Existing







# **SECTIONS**Flagler Greenway







PEDESTRIAN PATH WITH STREET TREES IN GRATE AND FURNITURE ZONE

EXISTING TRAVEL LANE EXISTING TRAVEL LANE EXISTING TRAVEL LANE EXISTING SIDEWALK

EXISTING TRAVEL LANE

### LANDSCAPE MATERIALS

STREET TREE OPTIONS



















### SITE FURNISHINGS

STREETSCAPE DESIGN ELEMENTS