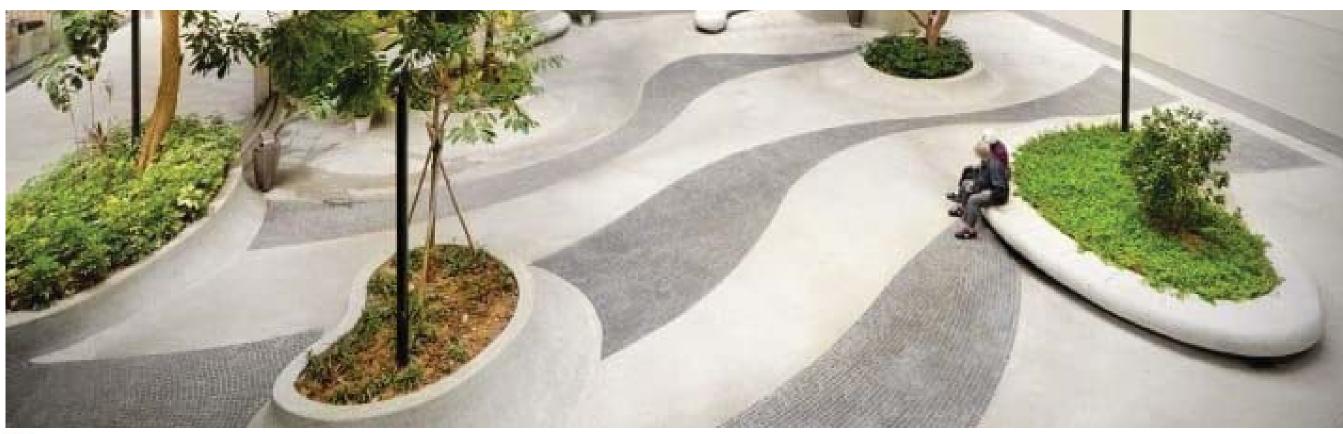

D ST.
INTERSECTION



PROJECT SITE

BUS TERMINAL ENTRANCE



BRIGHTLINE STATION

NW 1ST AVENUE

NW 1ST ST LOOKING WEST



N ANDREWS AVENUE



FLAGLER GREENWAY

NW 1ST AVENUE

NW 2ND ST BUS TERMINAL EXIT



LOOKING NORTH



FLAGLER GREENWAY ENTRANCE FROM NW 2ND ST



FLAGLER GREENWAY LOOKING SOUTH



ON-STREET PARKING



LOOKING WEST



N ANDREWS AVE AND NW 4TH ST INTERSECTION





### **SECTIONS**NW 1st Avenue



## SECTIONS NW 1st Street



Existing







# **SECTIONS**Flagler Greenway







PEDESTRIAN PATH WITH STREET TREES IN GRATE AND FURNITURE ZONE

EXISTING TRAVEL LANE EXISTING TRAVEL LANE EXISTING TRAVEL LANE EXISTING SIDEWALK

EXISTING TRAVEL LANE

### LANDSCAPE MATERIALS

STREET TREE OPTIONS



















### SITE FURNISHINGS

STREETSCAPE DESIGN ELEMENTS