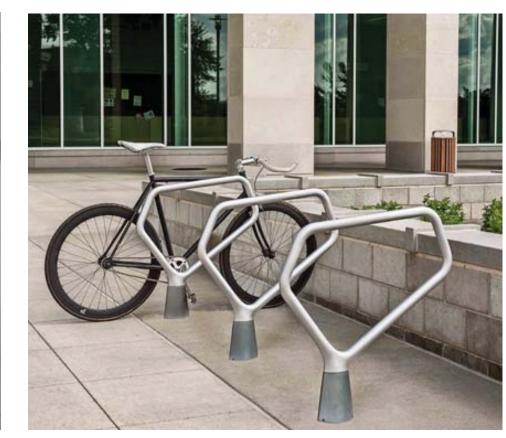

ST.
INTERSECTION



PROJECT SITE

BUS TERMINAL ENTRANCE



BRIGHTLINE STATION

NW 1ST AVENUE

NW 1ST ST LOOKING WEST



N ANDREWS AVENUE



FLAGLER GREENWAY

NW 1ST AVENUE

NW 2ND ST BUS TERMINAL EXIT



LOOKING NORTH



FLAGLER GREENWAY ENTRANCE FROM NW 2ND ST



FLAGLER GREENWAY LOOKING SOUTH



ON-STREET PARKING



LOOKING WEST



N ANDREWS AVE AND NW 4TH ST INTERSECTION





### **SECTIONS**NW 1st Avenue



## SECTIONS NW 1st Street



Existing







# **SECTIONS**Flagler Greenway







PEDESTRIAN PATH WITH STREET TREES IN GRATE AND FURNITURE ZONE

EXISTING TRAVEL LANE EXISTING TRAVEL LANE EXISTING TRAVEL LANE EXISTING SIDEWALK

EXISTING TRAVEL LANE

### LANDSCAPE MATERIALS

STREET TREE OPTIONS



















### SITE FURNISHINGS

STREETSCAPE DESIGN ELEMENTS