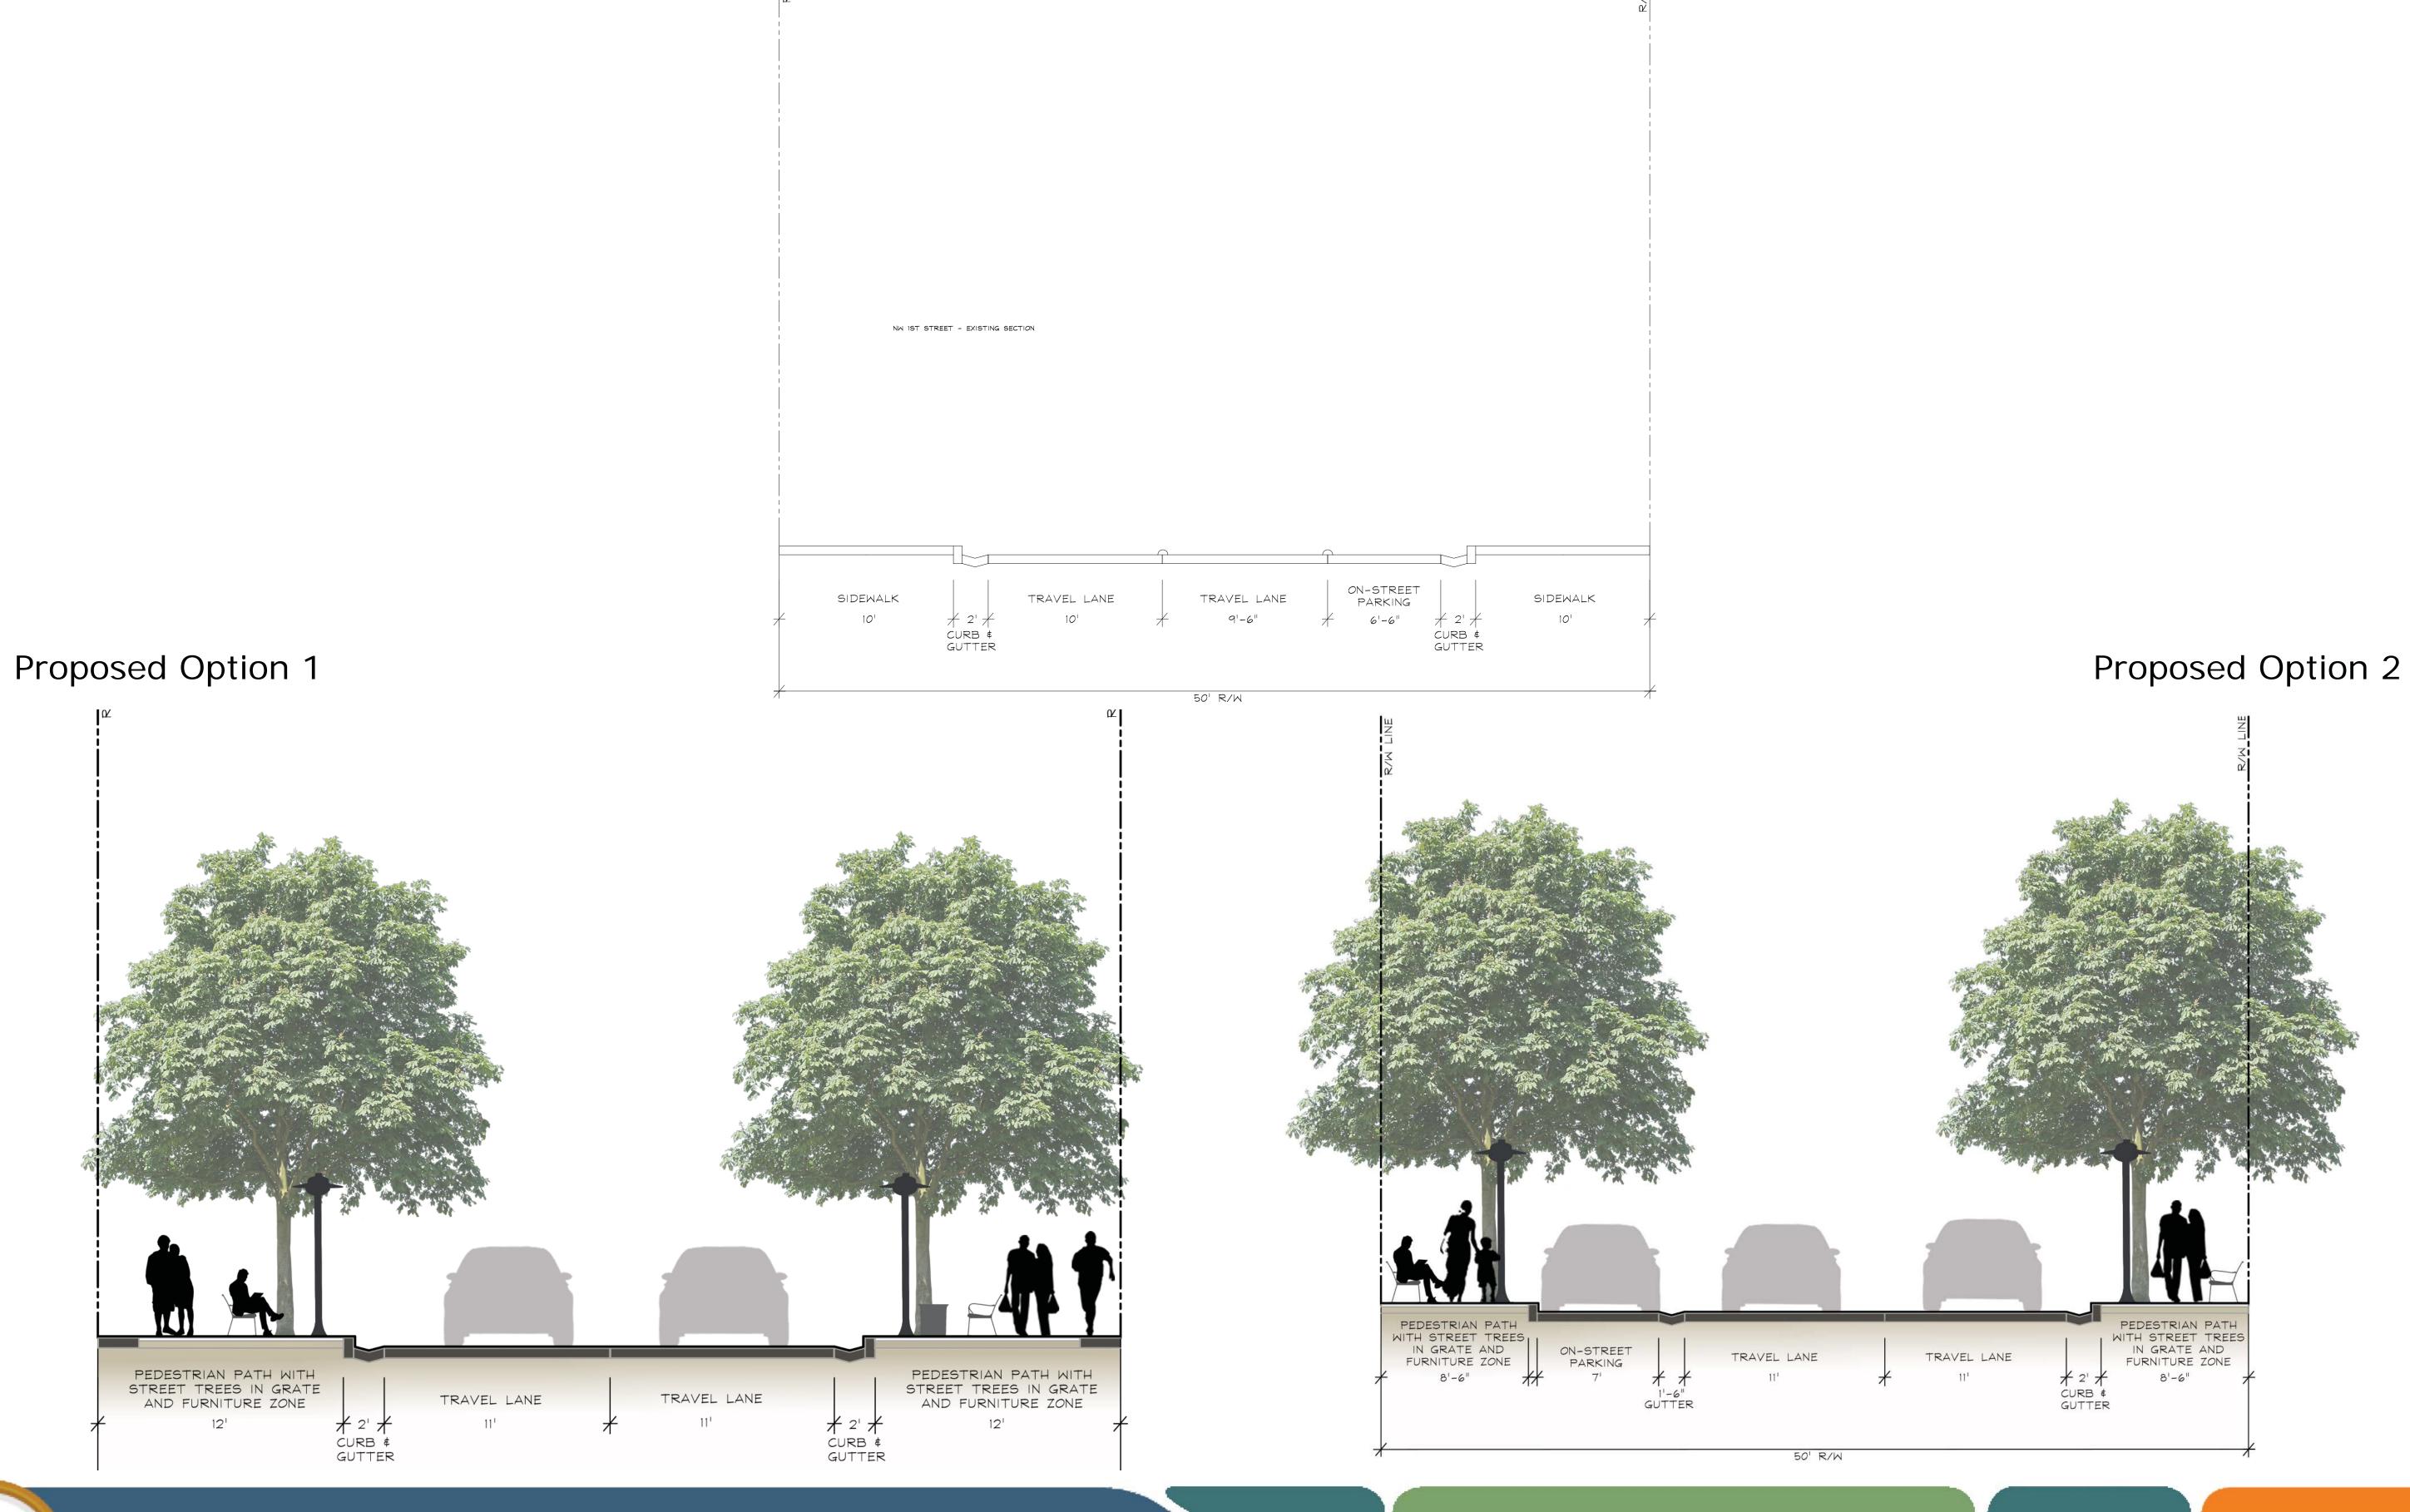

### **EXISTING SITE**

#### SITE MAP AND EXISTING STREET VIEWS



W BROWARD BLVD AND N ANDREWS AVE INTERSECTION



W BROWARD BLVD BUS TERMINAL ENTRANCE



NW 1ST AVE LOOKING NORTH



NW 1ST AVE TURN ON TO NW 1ST ST.



NW 1ST AVE AND NW 2ND ST.
INTERSECTION



PROJECT SITE

BUS TERMINAL ENTRANCE



BRIGHTLINE STATION

NW 1ST AVENUE

NW 1ST ST LOOKING WEST



N ANDREWS AVENUE



FLAGLER GREENWAY

NW 1ST AVENUE

NW 2ND ST BUS TERMINAL EXIT



LOOKING NORTH



FLAGLER GREENWAY ENTRANCE FROM NW 2ND ST



FLAGLER GREENWAY LOOKING SOUTH



ON-STREET PARKING



LOOKING WEST



N ANDREWS AVE AND NW 4TH ST INTERSECTION





### **SECTIONS**NW 1st Avenue



## SECTIONS NW 1st Street



Existing







# **SECTIONS**Flagler Greenway







PEDESTRIAN PATH WITH STREET TREES IN GRATE AND FURNITURE ZONE

EXISTING TRAVEL LANE EXISTING TRAVEL LANE EXISTING TRAVEL LANE EXISTING SIDEWALK

EXISTING TRAVEL LANE

### LANDSCAPE MATERIALS

STREET TREE OPTIONS



















### SITE FURNISHINGS

STREETSCAPE DESIGN ELEMENTS