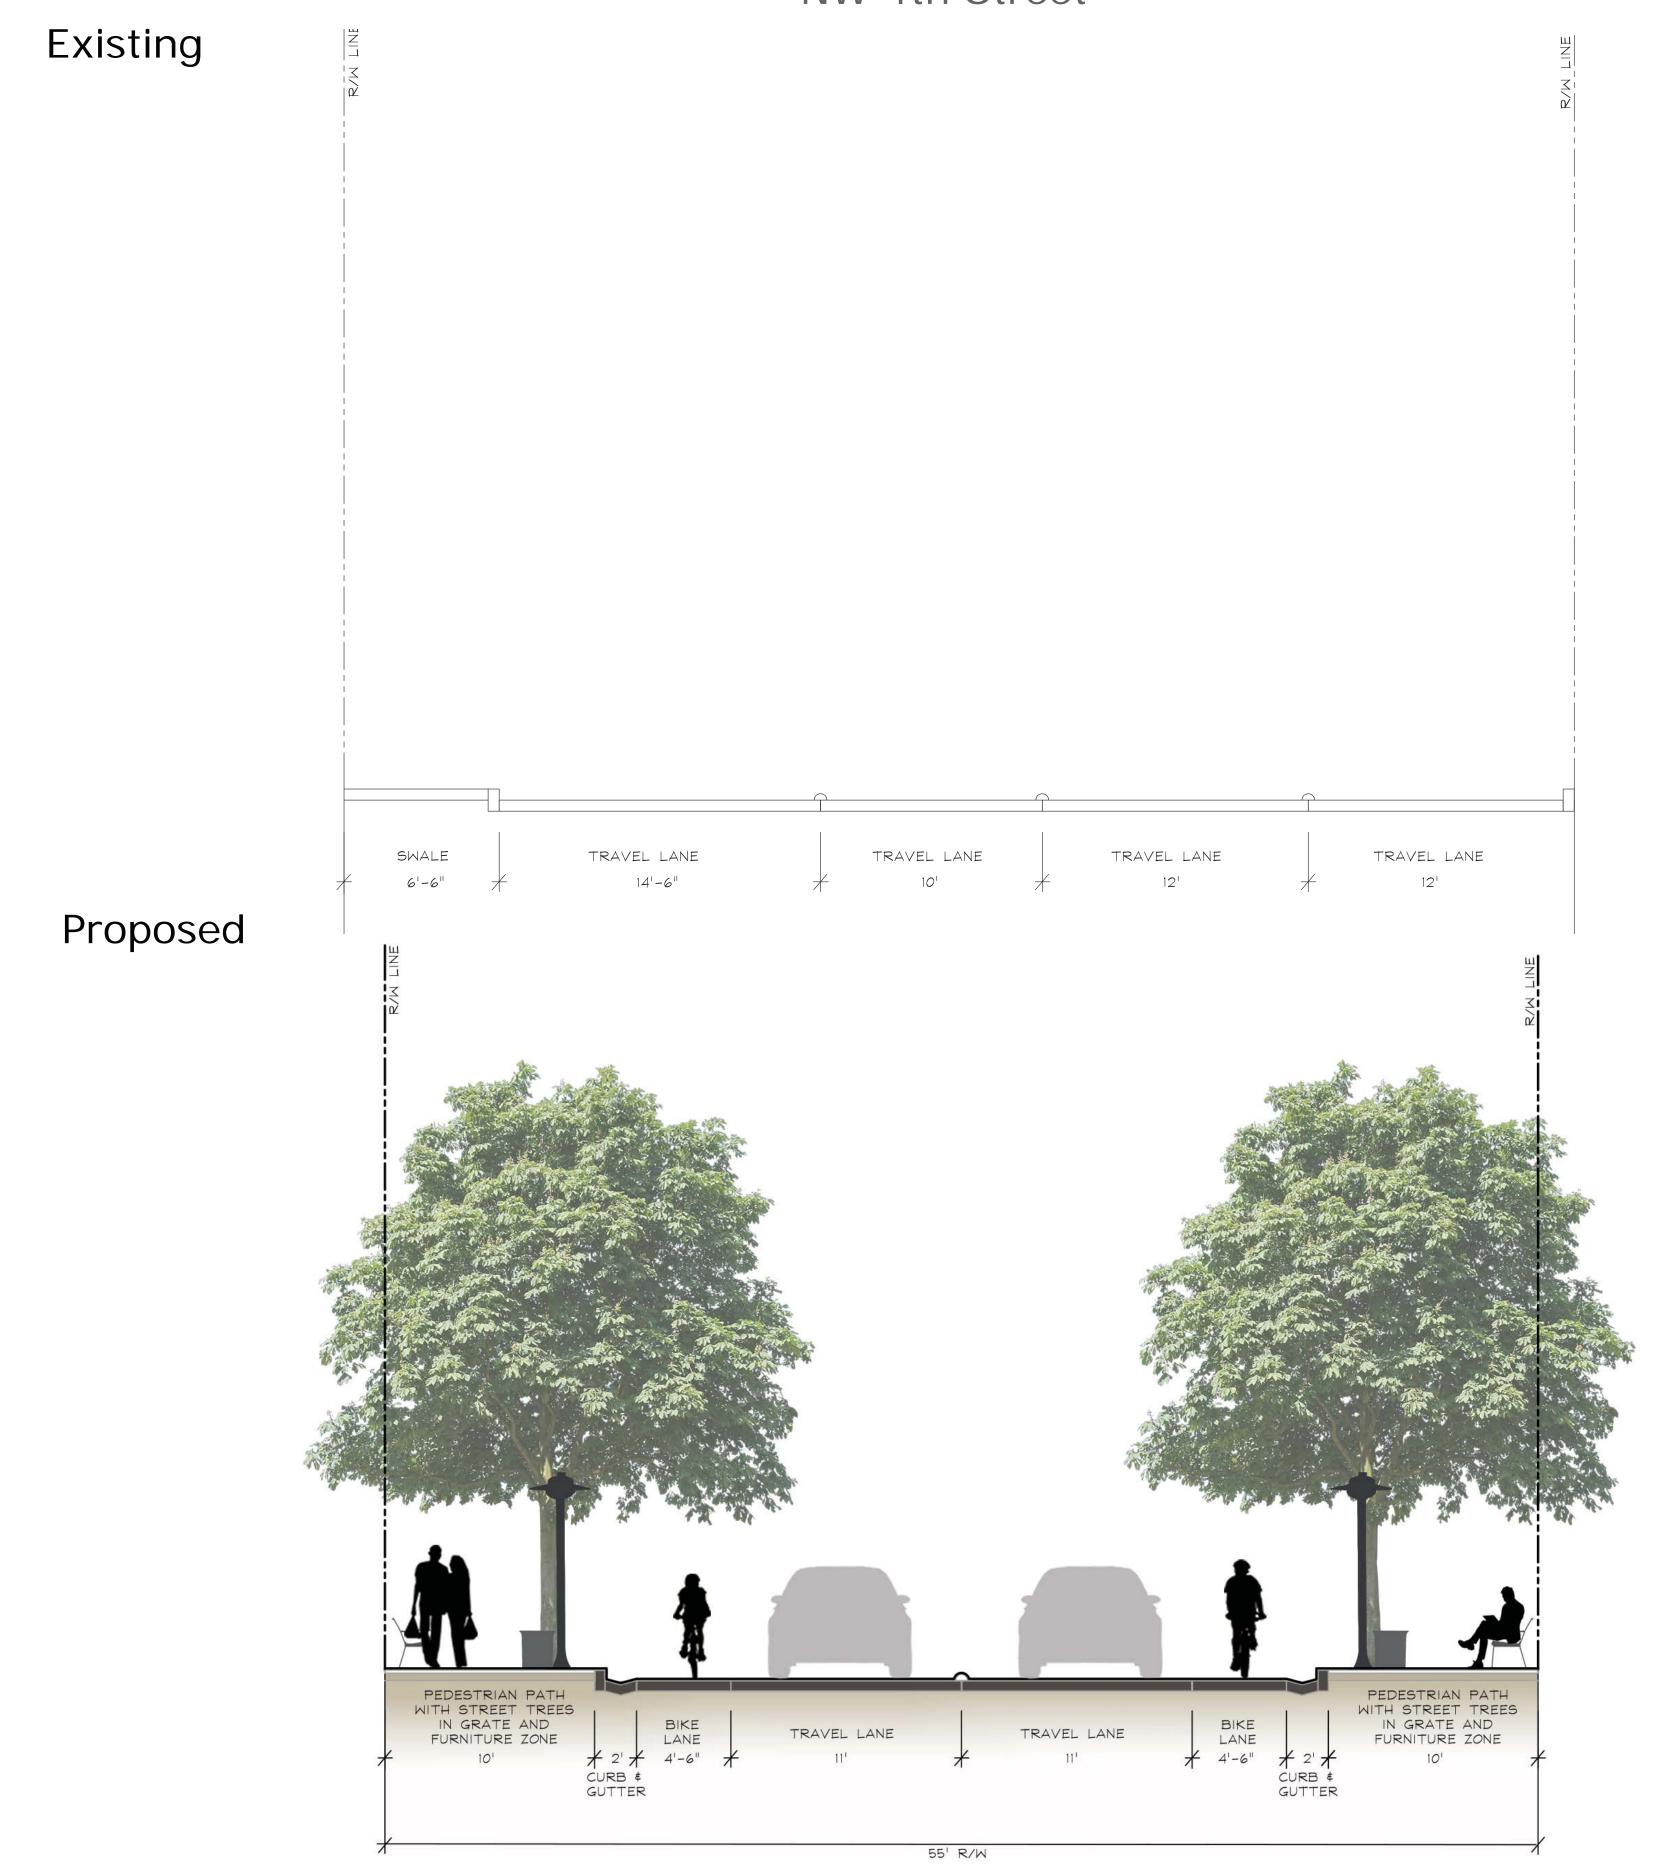

NW 2ND ST BUS TERMINAL EXIT

LOOKING NORTH

FLAGLER GREENWAY ENTRANCE FROM NW 2ND ST

FLAGLER GREENWAY LOOKING SOUTH

ON-STREET PARKING

LOOKING WEST

N ANDREWS AVE AND NW 4TH ST INTERSECTION