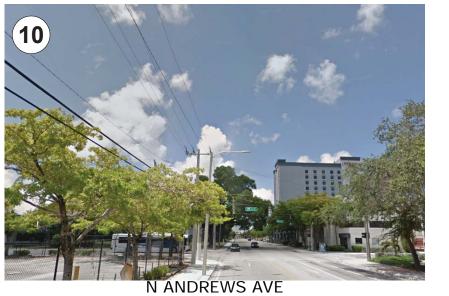

#### SITE MAP AND EXISTING STREET VIEWS

W BROWARD BLVD AND N ANDREWS AVE INTERSECTION

W BROWARD BLVD BUS TERMINAL ENTRANCE

NW 1ST AVE LOOKING NORTH

NW 1ST AVE TURN ON TO NW 1ST ST.

NW 1ST AVE AND NW 2ND ST.
INTERSECTION

PROJECT SITE

BUS TERMINAL ENTRANCE

BRIGHTLINE STATION

NW 1ST AVENUE

NW 1ST ST LOOKING WEST

N ANDREWS AVENUE

FLAGLER GREENWAY

NW 1ST AVENUE