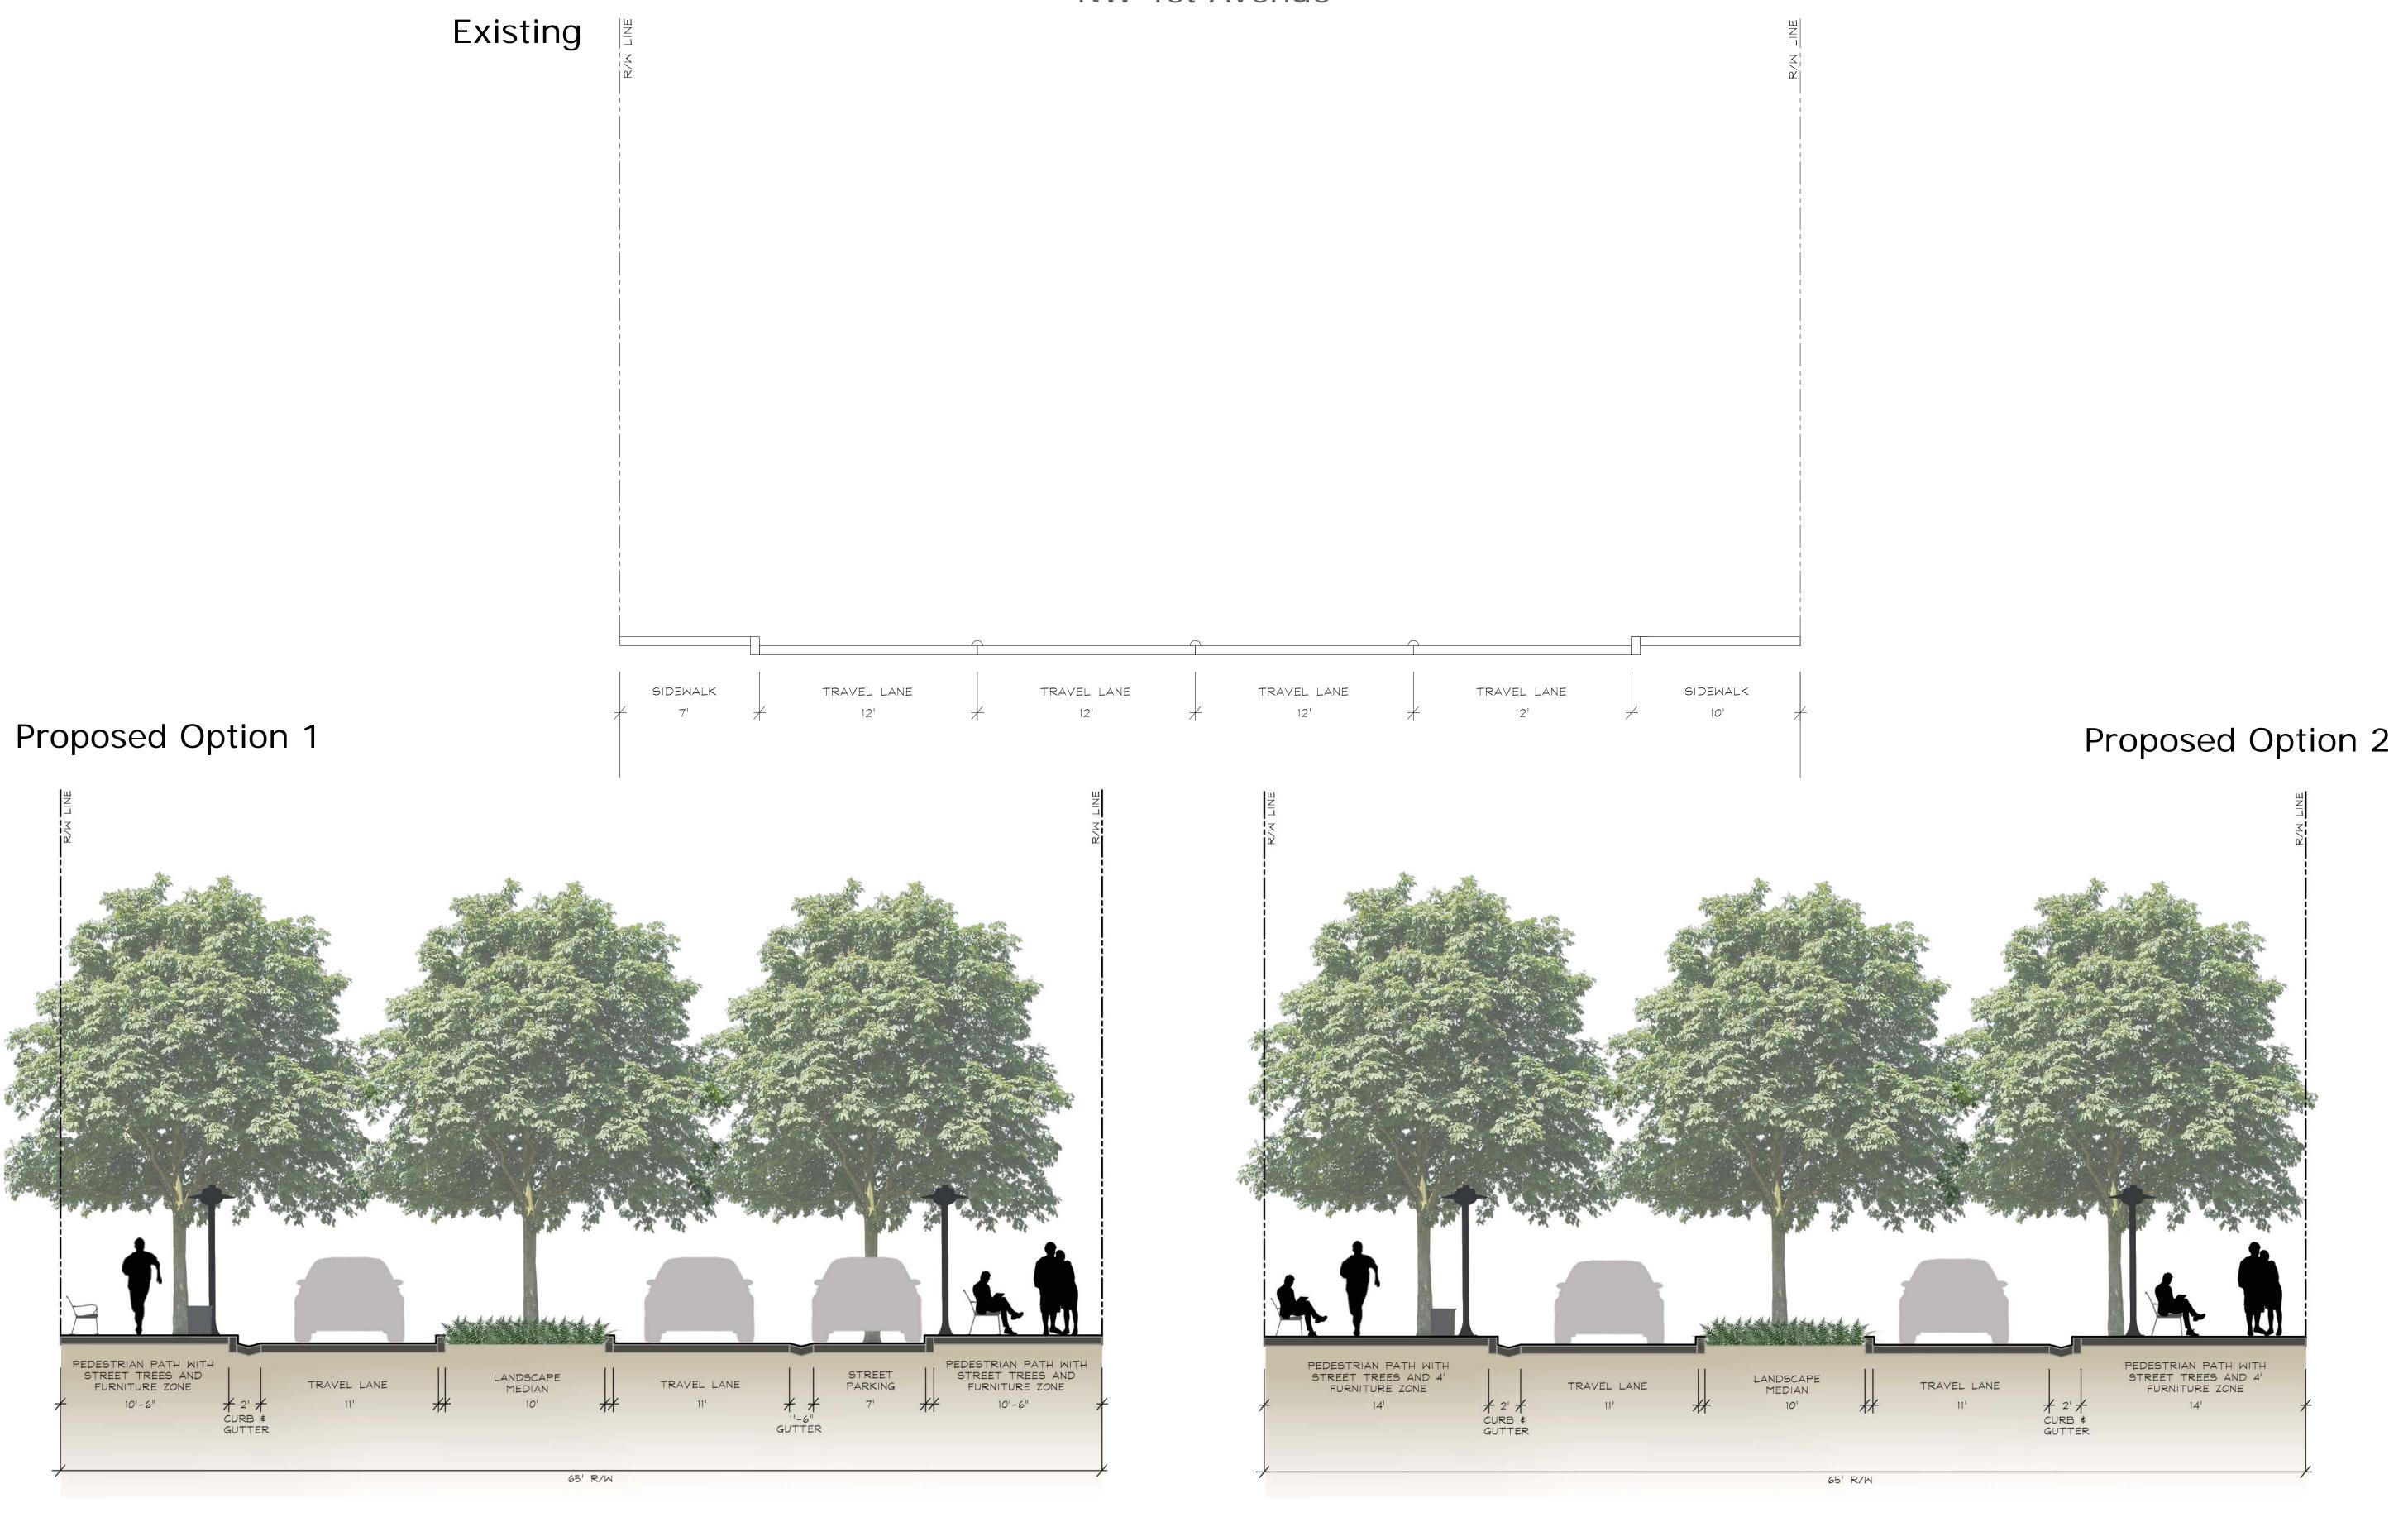

### **EXISTING SITE**

#### SITE MAP AND EXISTING STREET VIEWS



W BROWARD BLVD AND N ANDREWS AVE INTERSECTION



W BROWARD BLVD BUS TERMINAL ENTRANCE



NW 1ST AVE LOOKING NORTH



NW 1ST AVE TURN ON TO NW 1ST ST.



NW 1ST AVE AND NW 2ND ST.
INTERSECTION



PROJECT SITE

BUS TERMINAL ENTRANCE



BRIGHTLINE STATION

NW 1ST AVENUE

NW 1ST ST LOOKING WEST



N ANDREWS AVENUE



FLAGLER GREENWAY

NW 1ST AVENUE

NW 2ND ST BUS TERMINAL EXIT



LOOKING NORTH



FLAGLER GREENWAY ENTRANCE FROM NW 2ND ST



FLAGLER GREENWAY LOOKING SOUTH



ON-STREET PARKING



LOOKING WEST



N ANDREWS AVE AND NW 4TH ST INTERSECTION





### **SECTIONS**NW 1st Avenue



## SECTIONS NW 1st Street



Existing







# **SECTIONS**Flagler Greenway







PEDESTRIAN PATH WITH STREET TREES IN GRATE AND FURNITURE ZONE

EXISTING TRAVEL LANE EXISTING TRAVEL LANE EXISTING TRAVEL LANE EXISTING SIDEWALK

EXISTING TRAVEL LANE

### LANDSCAPE MATERIALS

STREET TREE OPTIONS



















### SITE FURNISHINGS

STREETSCAPE DESIGN ELEMENTS