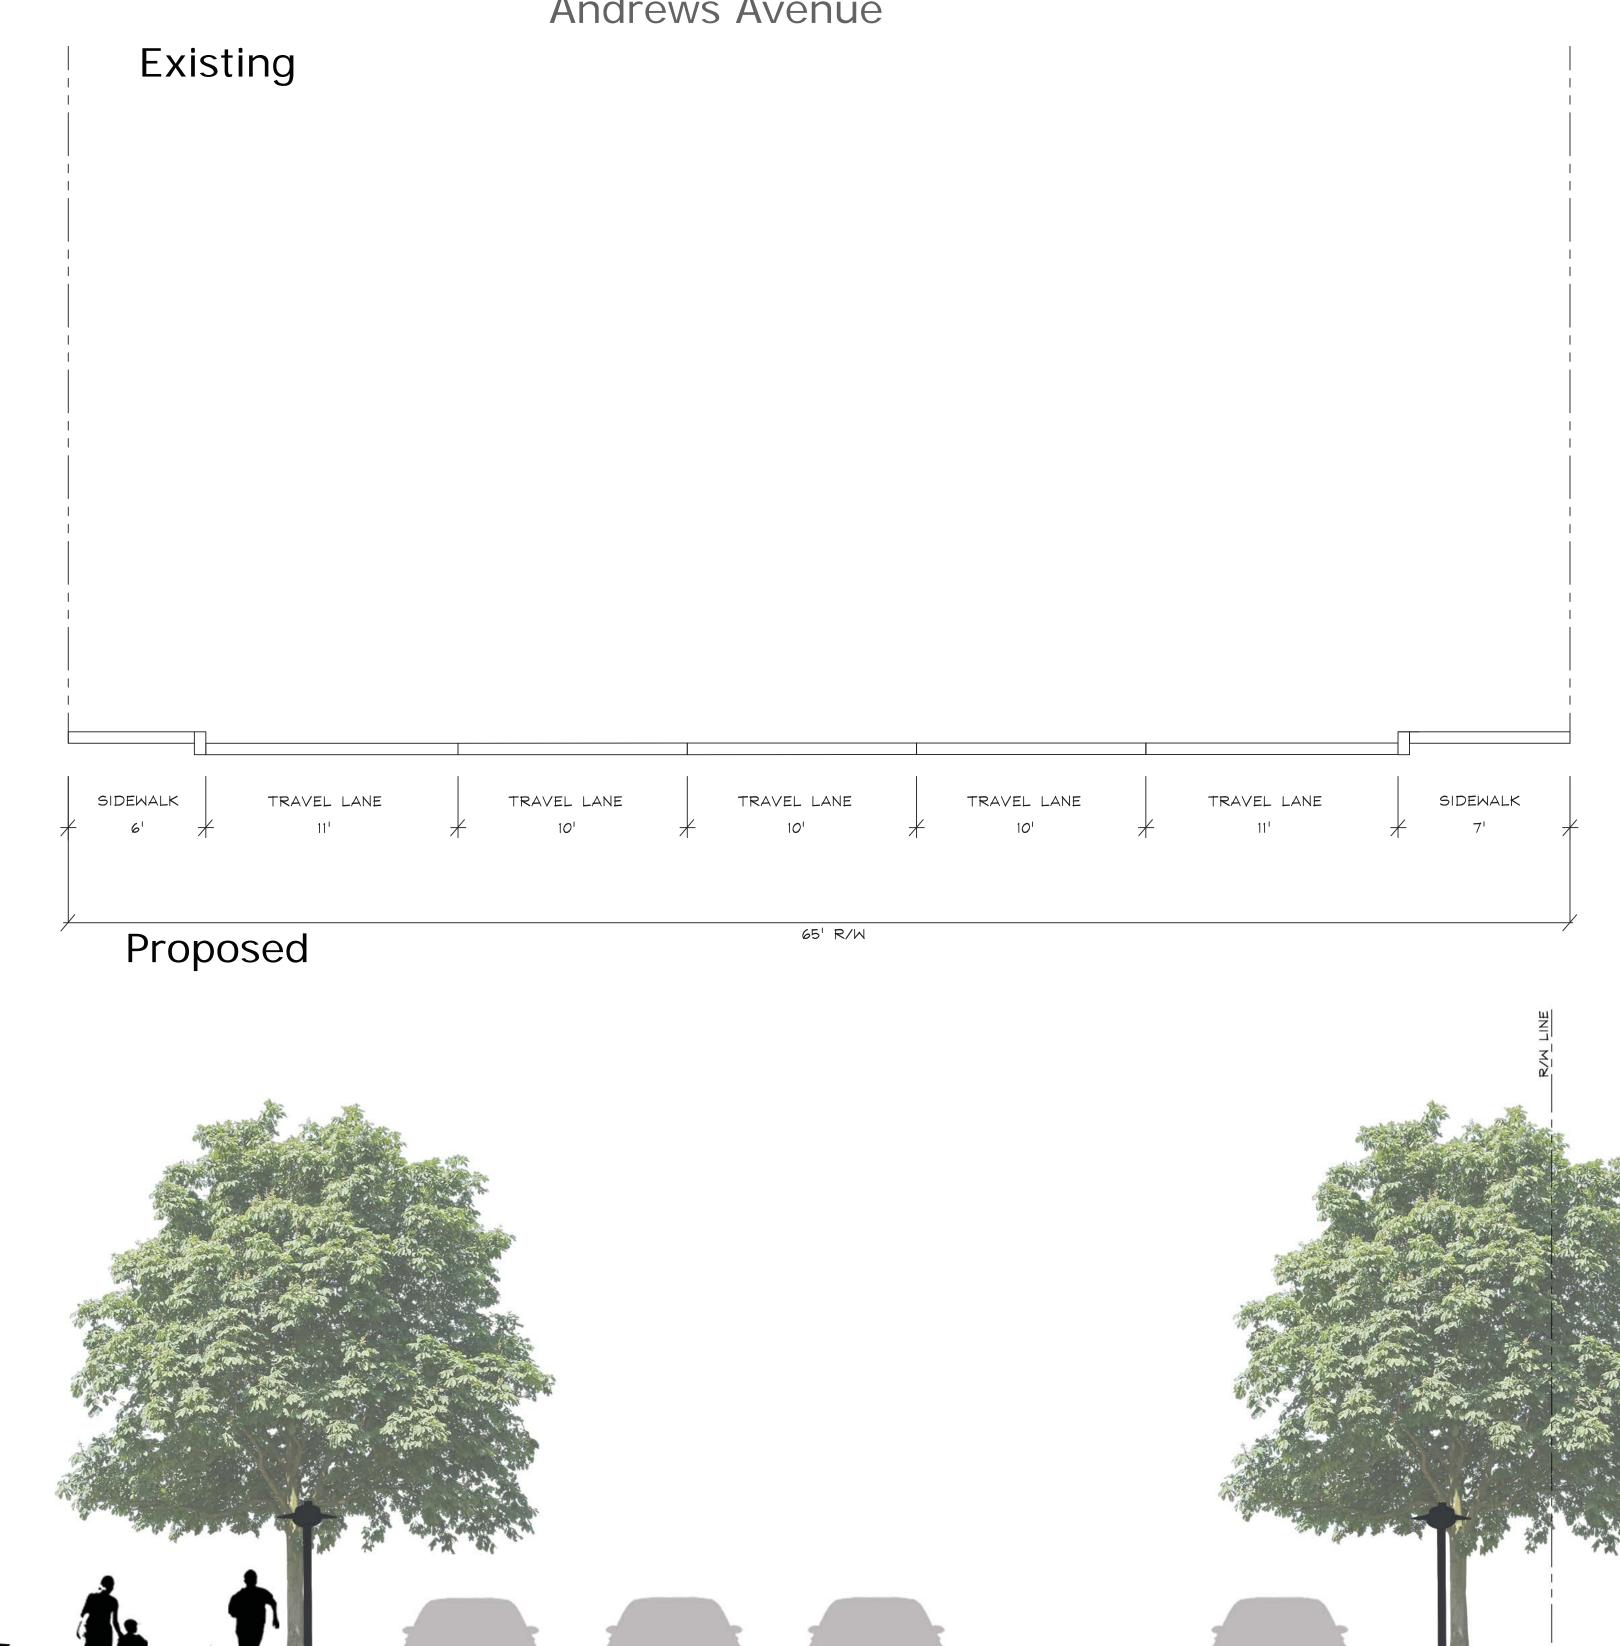

### **EXISTING SITE**

#### SITE MAP AND EXISTING STREET VIEWS



W BROWARD BLVD AND N ANDREWS AVE INTERSECTION



W BROWARD BLVD BUS TERMINAL ENTRANCE



NW 1ST AVE LOOKING NORTH



NW 1ST AVE TURN ON TO NW 1ST ST.



NW 1ST AVE AND NW 2ND ST.
INTERSECTION



PROJECT SITE

BUS TERMINAL ENTRANCE



BRIGHTLINE STATION

NW 1ST AVENUE

NW 1ST ST LOOKING WEST



N ANDREWS AVENUE



FLAGLER GREENWAY

NW 1ST AVENUE

NW 2ND ST BUS TERMINAL EXIT



LOOKING NORTH



FLAGLER GREENWAY ENTRANCE FROM NW 2ND ST



FLAGLER GREENWAY LOOKING SOUTH



ON-STREET PARKING



LOOKING WEST



N ANDREWS AVE AND NW 4TH ST INTERSECTION





### **SECTIONS**NW 1st Avenue



## SECTIONS NW 1st Street



Existing







# **SECTIONS**Flagler Greenway







PEDESTRIAN PATH WITH STREET TREES IN GRATE AND FURNITURE ZONE

EXISTING TRAVEL LANE EXISTING TRAVEL LANE EXISTING TRAVEL LANE EXISTING SIDEWALK

EXISTING TRAVEL LANE

### LANDSCAPE MATERIALS

STREET TREE OPTIONS



















### SITE FURNISHINGS

STREETSCAPE DESIGN ELEMENTS