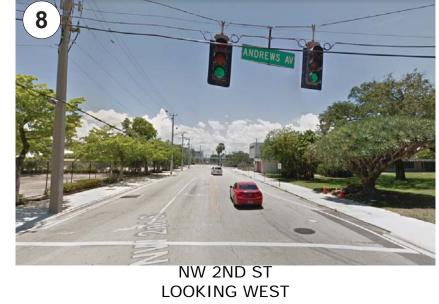

#### SITE MAP AND EXISTING STREET VIEWS

W BROWARD BLVD AND N ANDREWS AVE INTERSECTION

W BROWARD BLVD BUS TERMINAL ENTRANCE

NW 1ST AVE LOOKING NORTH

NW 1ST AVE TURN ON TO NW 1ST ST.

NW 1ST AVE AND NW 2ND ST.
INTERSECTION