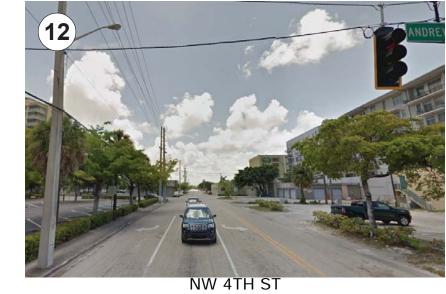

NW 2ND ST BUS TERMINAL EXIT

LOOKING NORTH

FLAGLER GREENWAY ENTRANCE FROM NW 2ND ST

FLAGLER GREENWAY LOOKING SOUTH

ON-STREET PARKING

LOOKING WEST

N ANDREWS AVE AND NW 4TH ST INTERSECTION