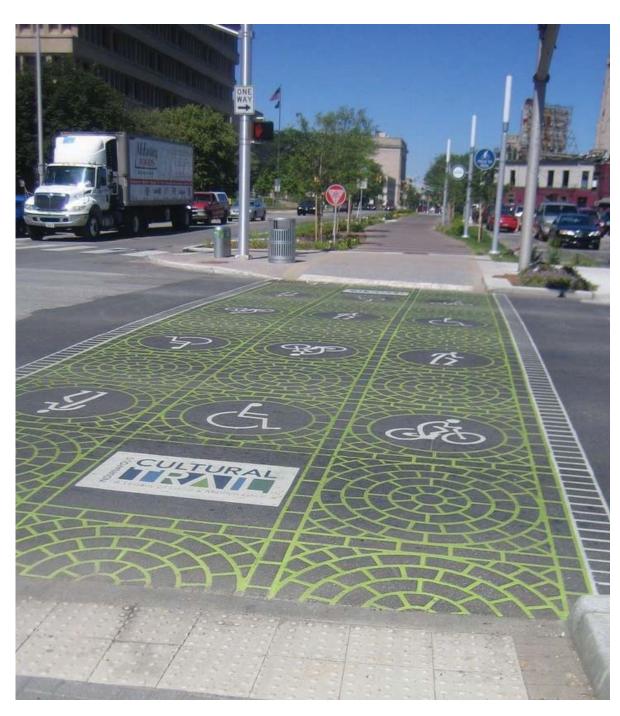

AND NW 2ND ST.
INTERSECTION



PROJECT SITE

BUS TERMINAL ENTRANCE



BRIGHTLINE STATION

NW 1ST AVENUE

NW 1ST ST LOOKING WEST



N ANDREWS AVENUE



FLAGLER GREENWAY

NW 1ST AVENUE

NW 2ND ST BUS TERMINAL EXIT



LOOKING NORTH



FLAGLER GREENWAY ENTRANCE FROM NW 2ND ST



FLAGLER GREENWAY LOOKING SOUTH



ON-STREET PARKING



LOOKING WEST



N ANDREWS AVE AND NW 4TH ST INTERSECTION





### **SECTIONS**NW 1st Avenue



## SECTIONS NW 1st Street



Existing







# **SECTIONS**Flagler Greenway







PEDESTRIAN PATH WITH STREET TREES IN GRATE AND FURNITURE ZONE

EXISTING TRAVEL LANE EXISTING TRAVEL LANE EXISTING TRAVEL LANE EXISTING SIDEWALK

EXISTING TRAVEL LANE

### LANDSCAPE MATERIALS

STREET TREE OPTIONS



















### SITE FURNISHINGS

STREETSCAPE DESIGN ELEMENTS