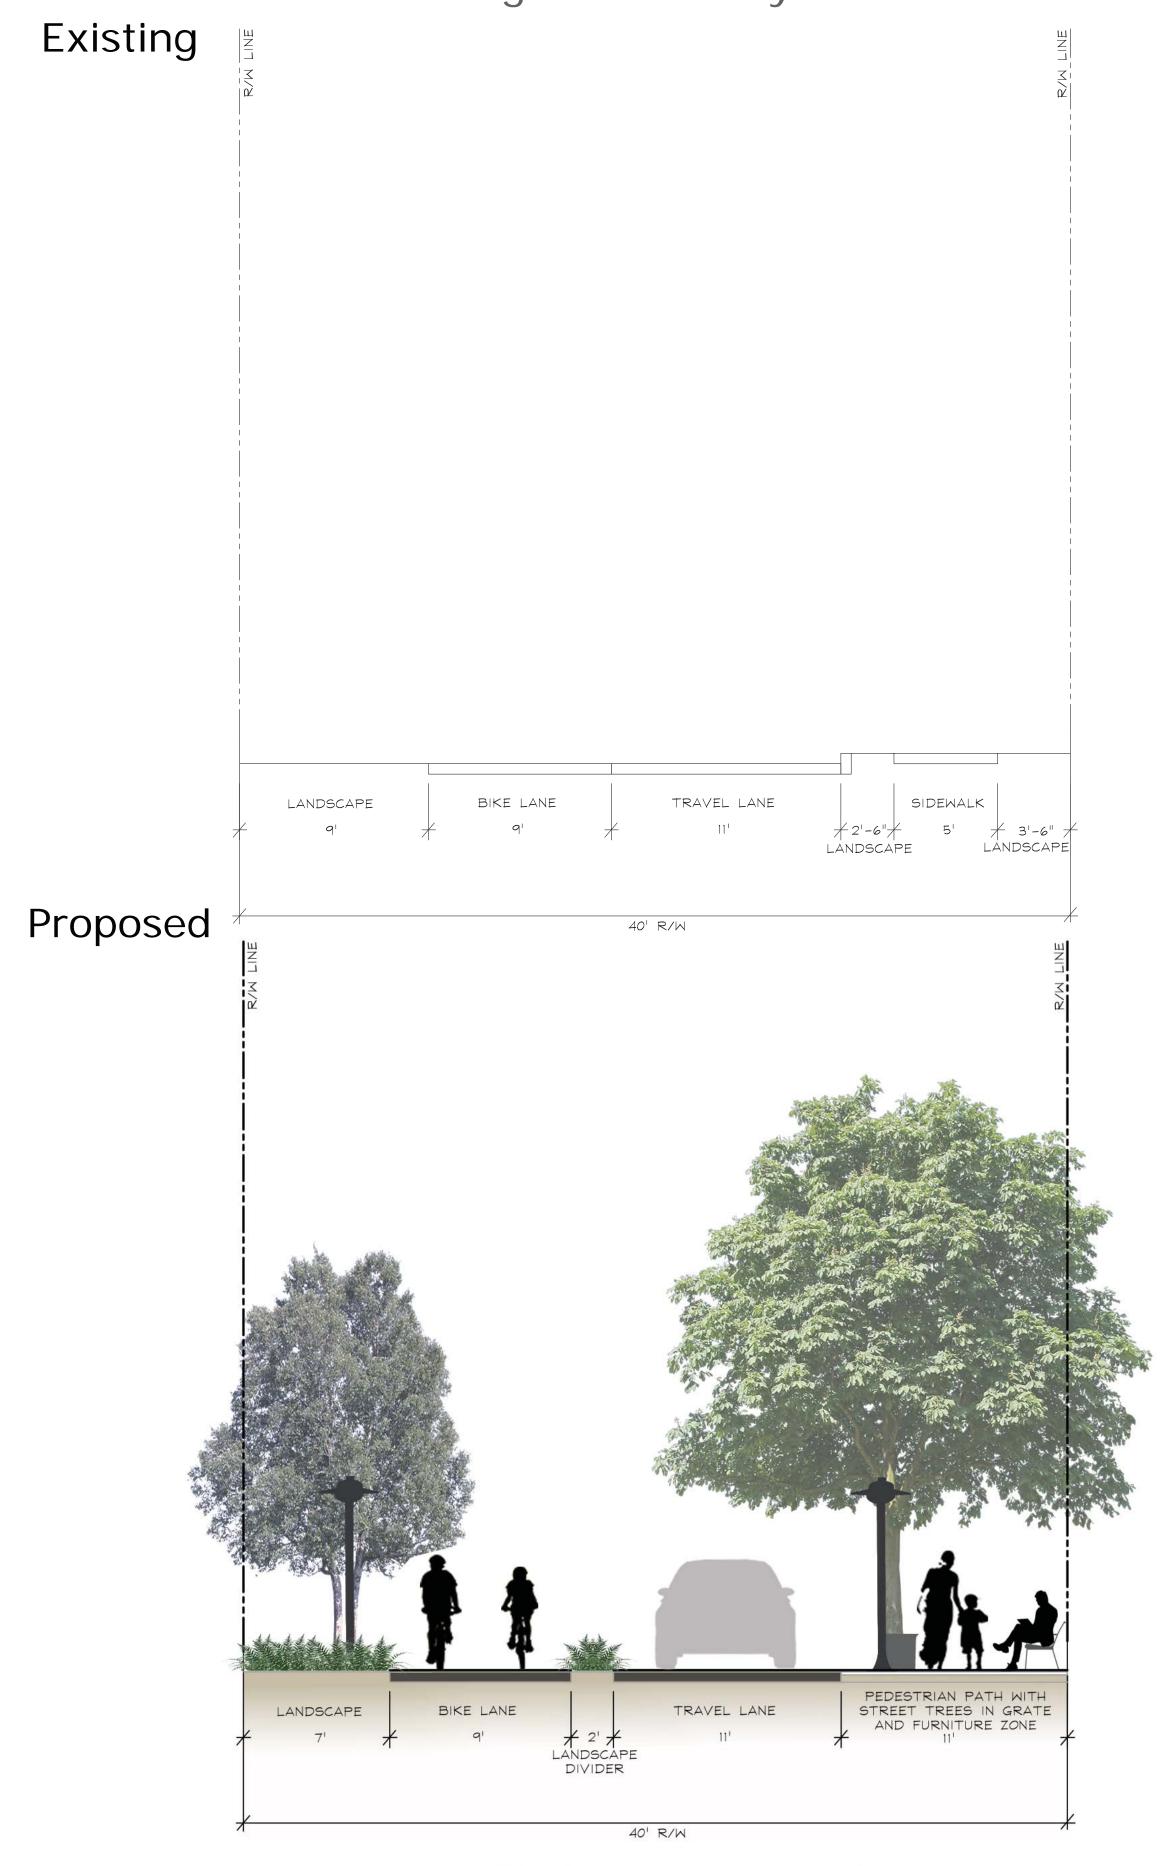

# **SECTIONS**Flagler Greenway

PEDESTRIAN PATH WITH STREET TREES IN GRATE AND FURNITURE ZONE

EXISTING TRAVEL LANE EXISTING TRAVEL LANE EXISTING TRAVEL LANE EXISTING SIDEWALK

EXISTING TRAVEL LANE