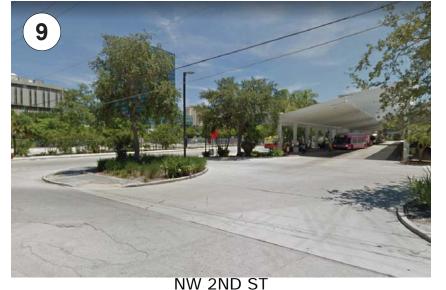

PROJECT SITE

BUS TERMINAL ENTRANCE

BRIGHTLINE STATION

NW 1ST AVENUE

NW 1ST ST LOOKING WEST

N ANDREWS AVENUE

FLAGLER GREENWAY

NW 1ST AVENUE