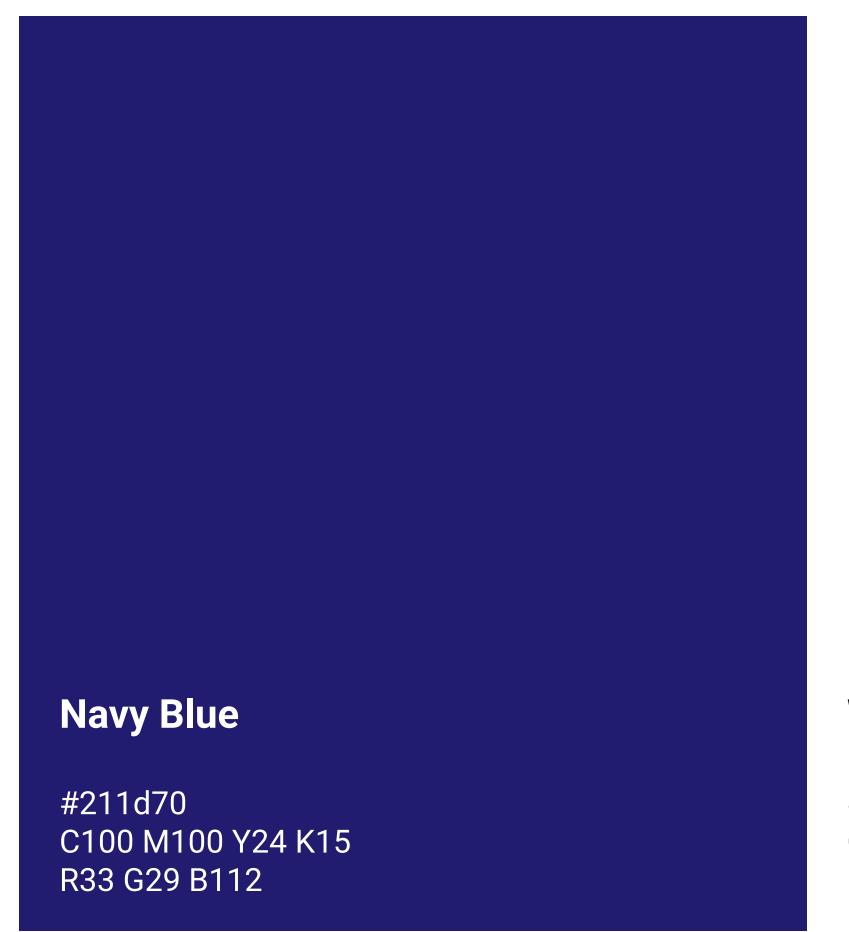

# Our Colors - Primary Brand Colors

There are three main MPO brand colors:

R: 33 G: 29 B: 112

# Navy Blue #211d70 C: 100% M: 100% Y: 24% K: 15%