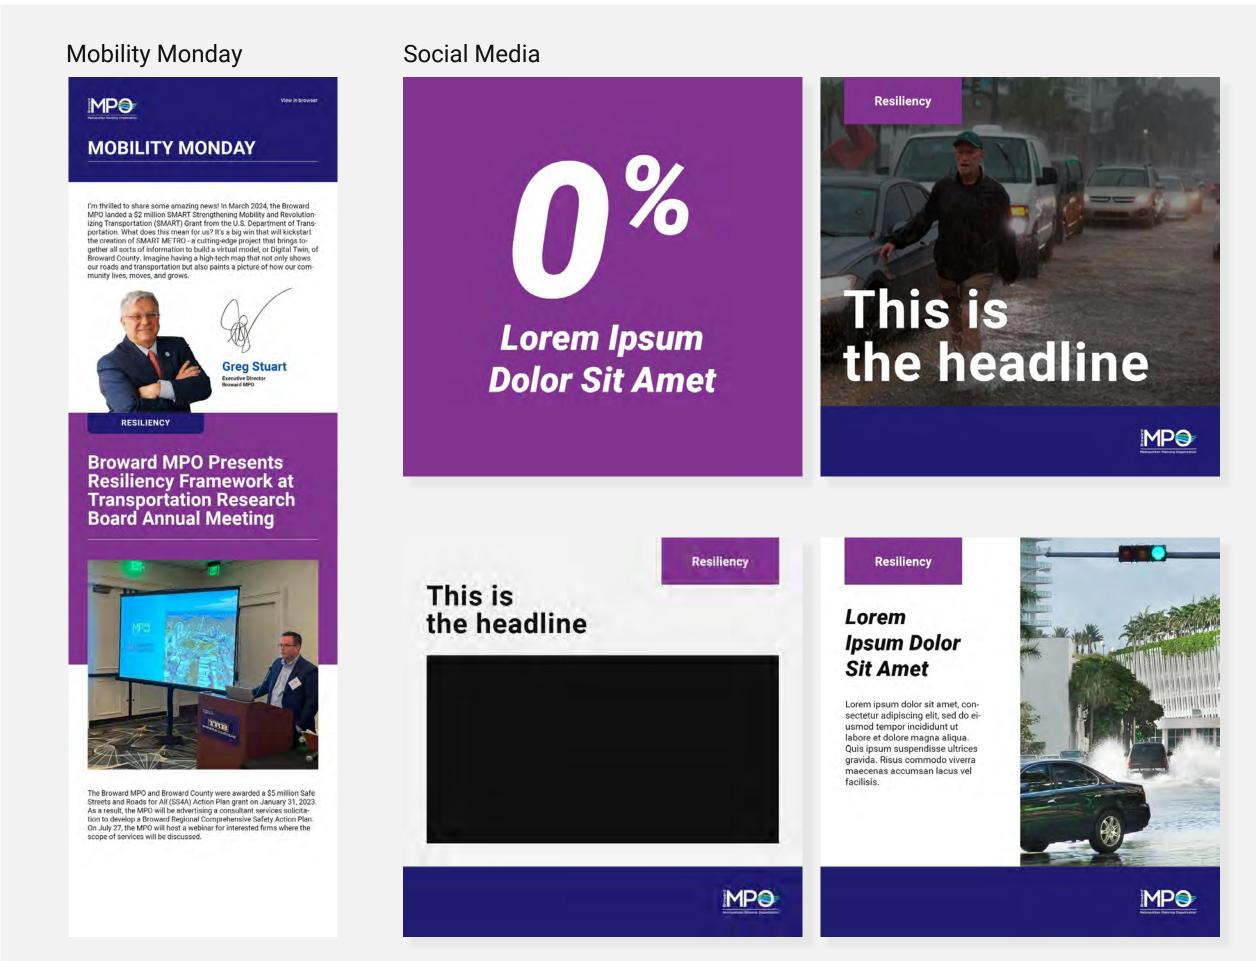

### 8.5 x 11 Flyer - Who is the BMPO?

### Who is the Broward Metropolitan **Planning Organization?**

MPO

The Broward Metropolitan Planning Organization (MPO) is a dynamic public agency who's main job is to plan and coordinate transportation projects and programs in Broward County. Think of it like a group of people comprised of your elected officials, and the local community who come together to figure out the best ways to improve how people and goods move safely around your region. This could include improving roads, planning new transit routes, setting up bike lanes, adding sidewalks, improving access to ports and airports, or managing traffic. The Broward MPO helps to ensure that any money spent on transportation in Broward County is used efficiently and effectively.

They also collaborate with the public and other stakeholders to make sure the decisions they make are in line with what the community wants and needs.