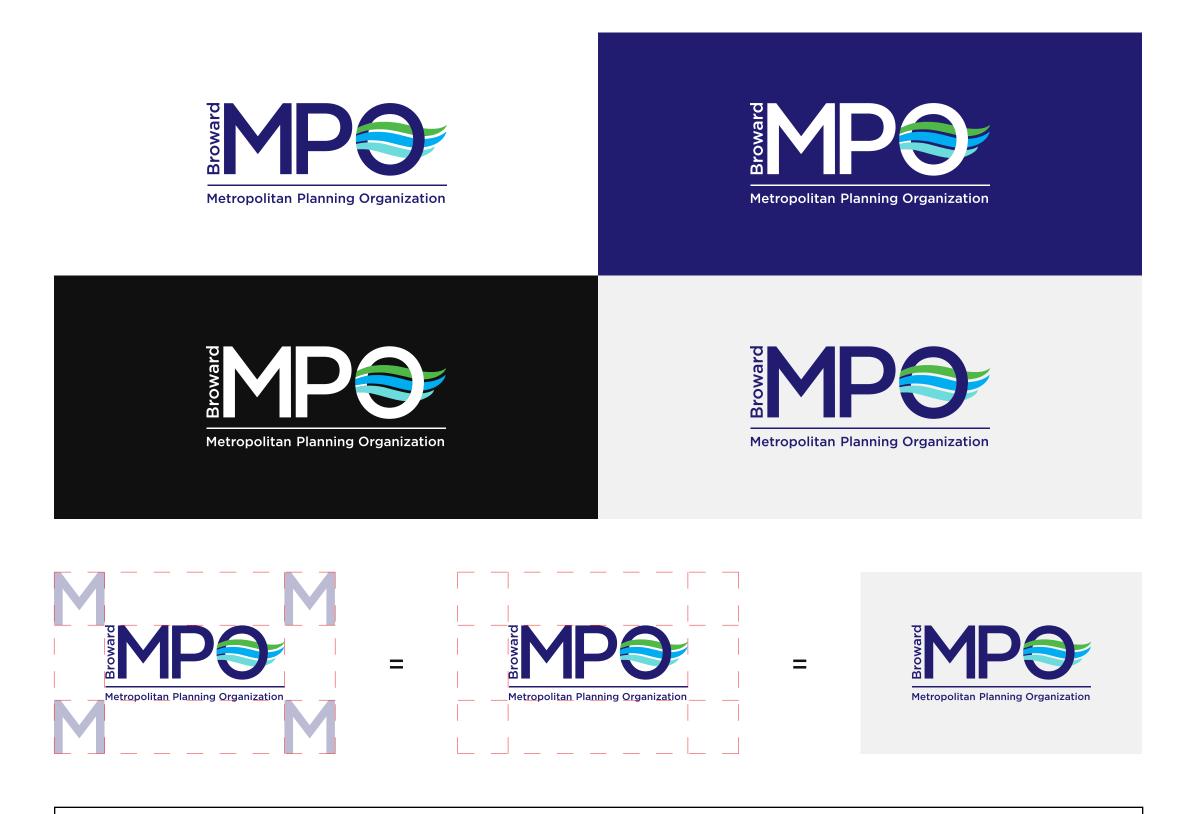

# Our Logos - Primary Logo Rules

The official Broward MPO logo is available in the versions displayed below in the following formats: .eps, .ai, .jpg, .png. Black and white versions available.

When the space allows, use the letter M of the logo to determine the least amount of sorrounding space that must stay clear of any other typography or graphic elements such as photographs, illustrations, thematic images or patterns, or any edges/borders.