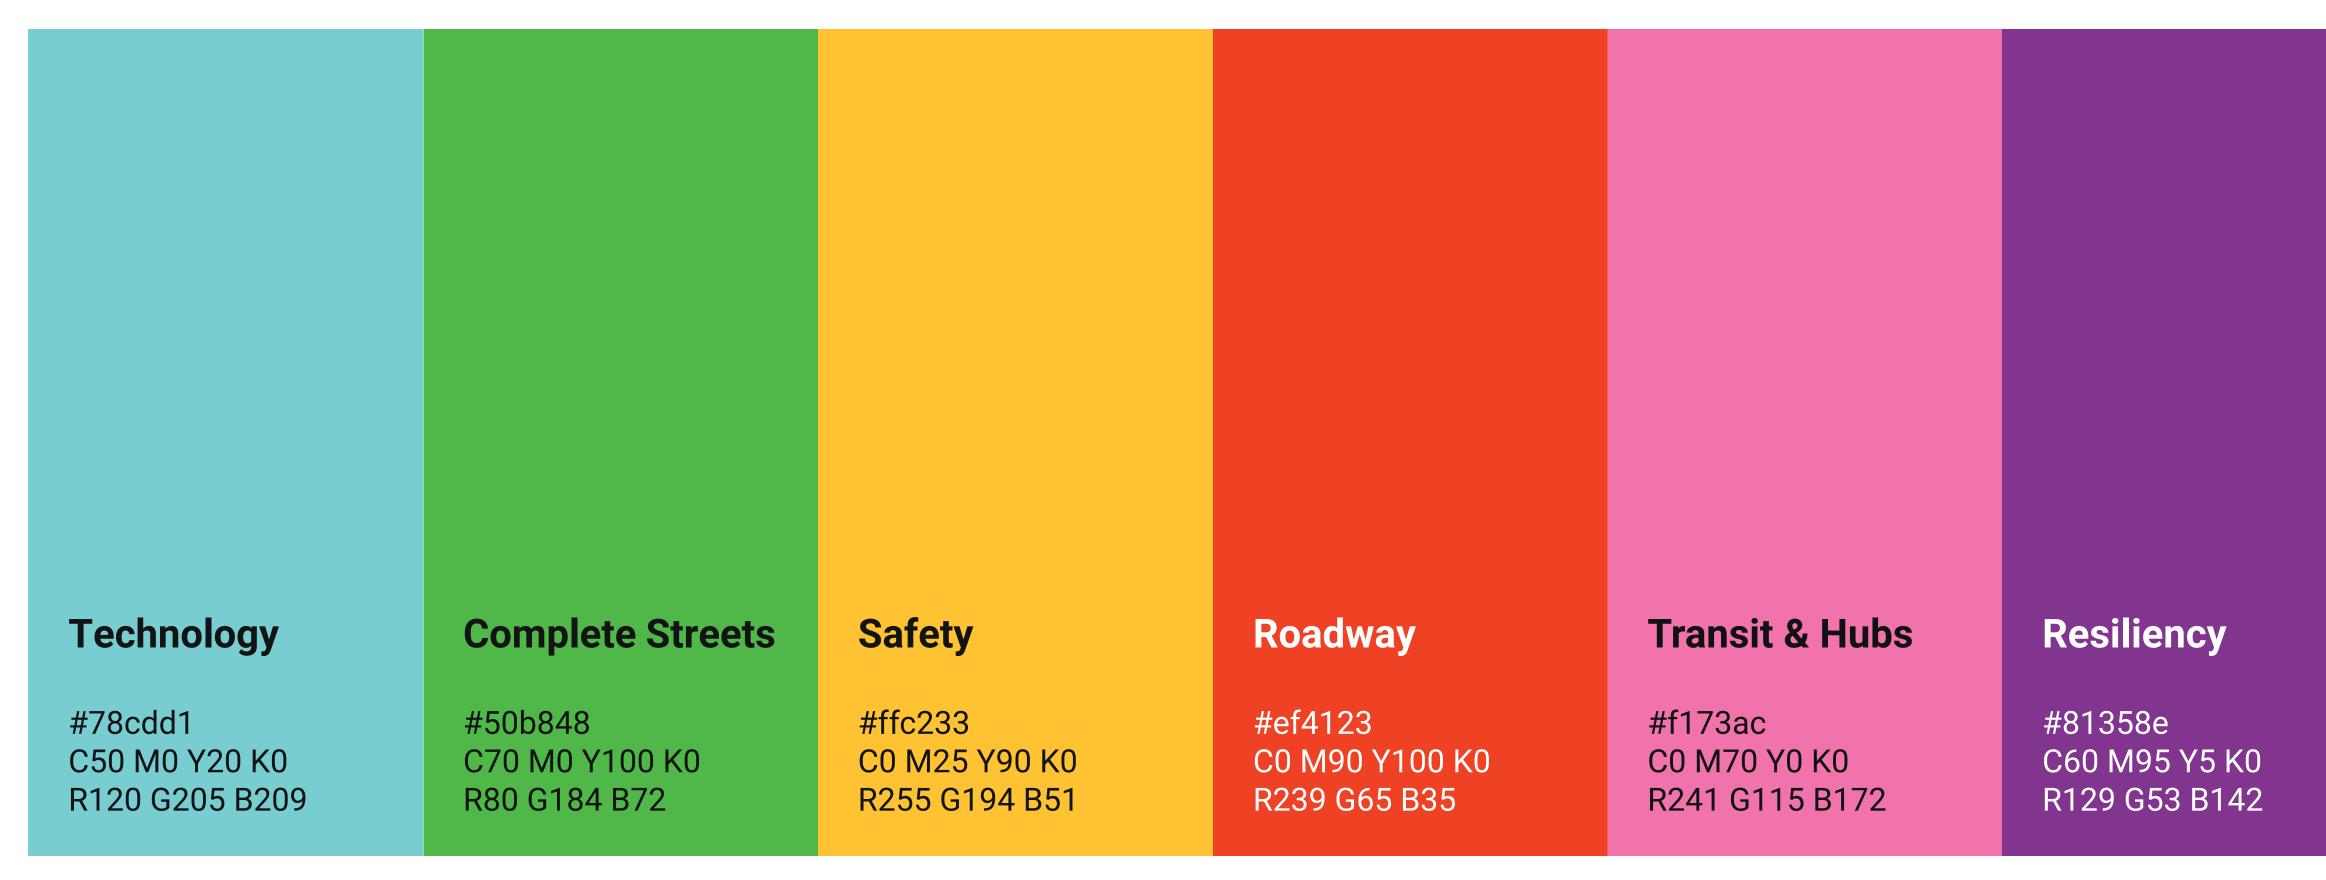

# Our Colors - Primary Brand Colors

There are three main MPO brand colors:

R: 33 G: 29 B: 112

# Navy Blue #211d70 C: 100% M: 100% Y: 24% K: 15%