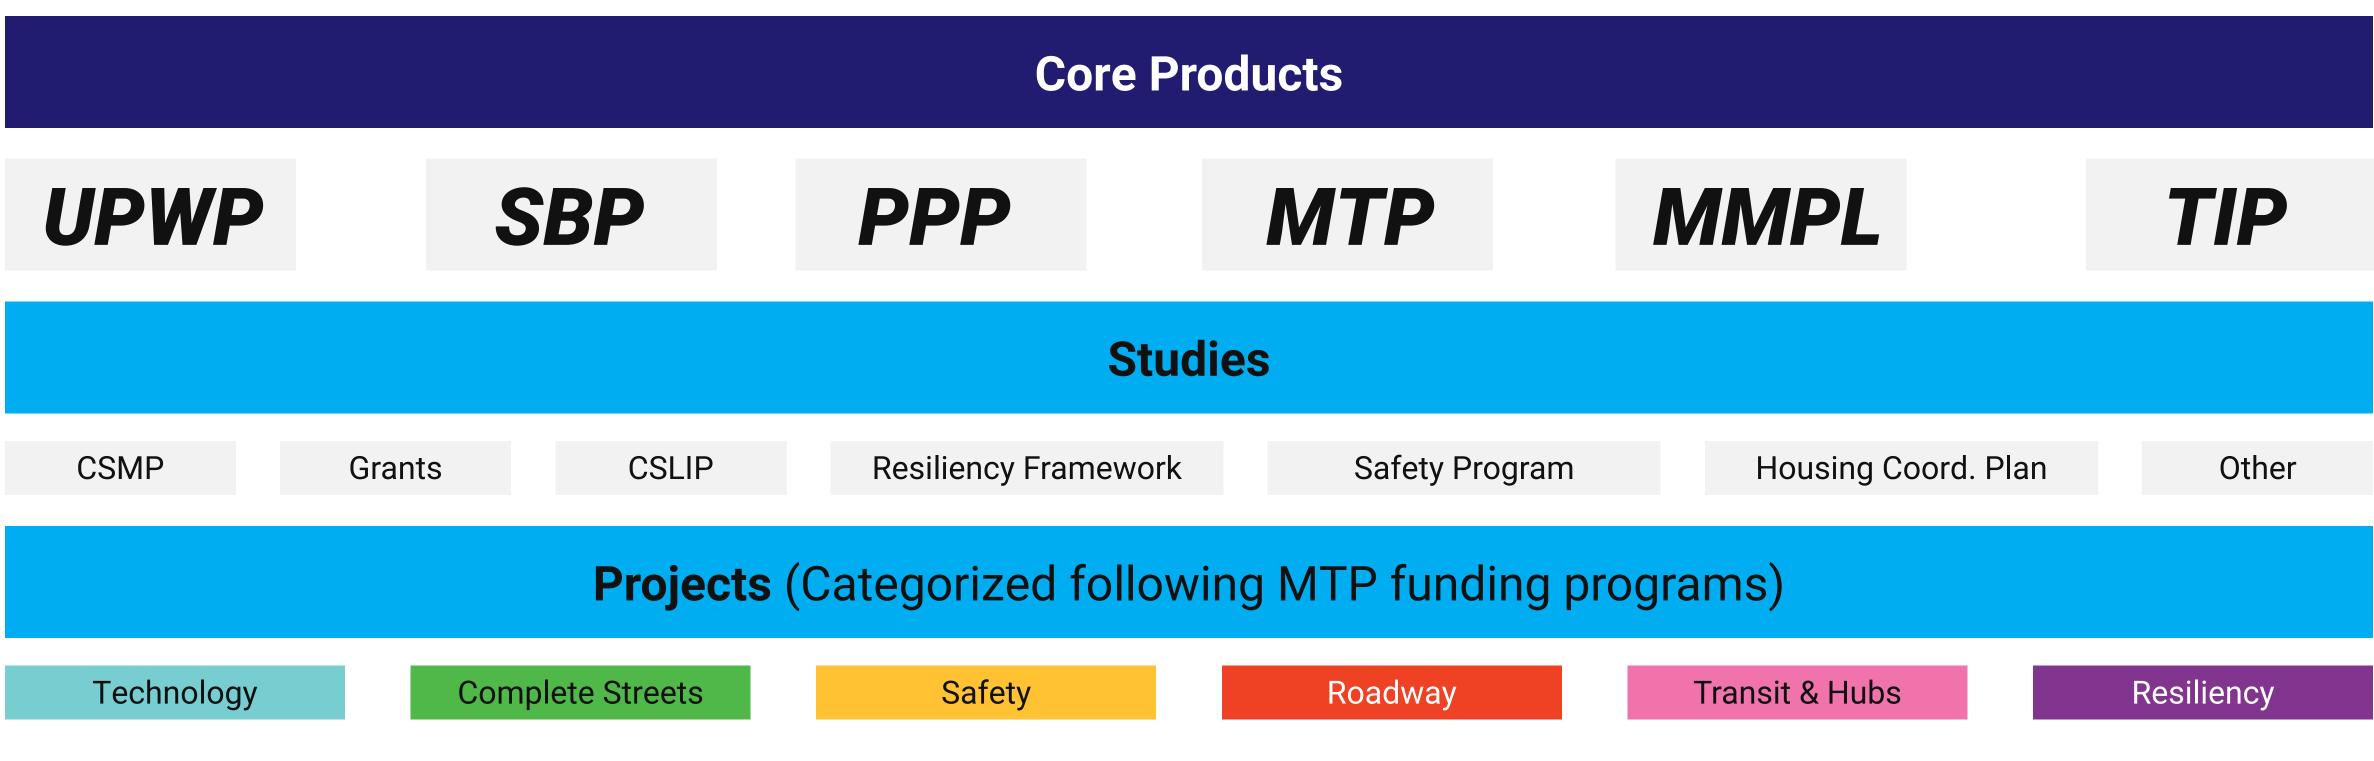

# MPO Agency Hierarchy

PPP

The MPO agency structure consists of six (6) Core Products. Three (3) Core Products focus on internal agency operations, while the other three (3) focus on project programming for our transportation planning priorities.

# **Internal Operations**

**UPWP** Unified Planning Work Progam (Agency Budget Guide)

SBP Strategic Business Plan (Agency Operations Guide)

Public Participation Plan (Agency Outreach Guide)

**Broward Metropolitan Planning Organization - Brand Guidelines** 

# re Products

TIP

# **Project Programming**

MTP Metropolitan Transportation Plan (Project Identification)

MMPL Multimodal Priorities List (Project Prioritization)

Transportation Improvement Program (Project Funding)

# MPO Agency Hierarchy

Under our Core Products, Studies will adress transportation needs to deliver programmable Projects.