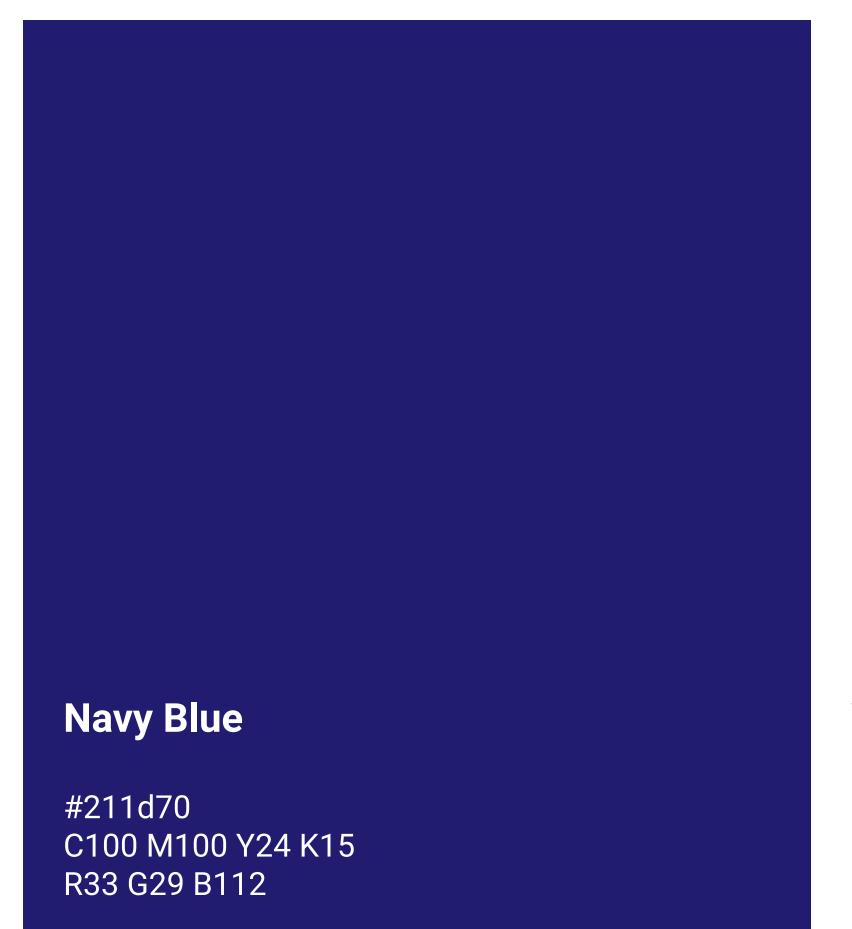

# Our Colors - Primary Brand Colors

There are three main MPO brand colors:

R: 33 G: 29 B: 112

# Navy Blue #211d70 C: 100% M: 100% Y: 24% K: 15%