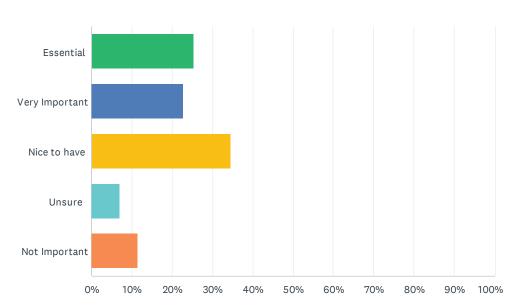

| Total Number | Serious Injury | Injury | No Injury (PDO) | Angle                 | Left Turn           | Rear End       | Right Turn     | Side Swipe         | Ped / Bike |
|--------------|----------------|--------|-----------------|-----------------------|---------------------|----------------|----------------|--------------------|------------|
| 324          | 19             | 94     | 211             | 12                    | 40                  | 165            | 15             | 26                 | 5          |
|              | 6%             | 29%    | 65%             | 3.7%                  | 12.3%               | 51%            | 4.6%           | 8%                 | 1.5%       |
|              |                |        |                 |                       |                     |                |                |                    |            |
| Day          | Night          | Wet    | Dry             | Four-Way Intersection | Not at Intersection | T-Intersection | Dark - Lighted | Dark - Not Lighted | Daylight   |
| 258          | 66             | 61     | 263             | 63                    | 258                 | 2              | 59             | 14                 | 238        |
| 79.6%        | 20.4%          | 19%    | 81%             | 19.5%                 | 79.6%               | .6%            | 18.2%          | 4.3%               | 73.5%      |