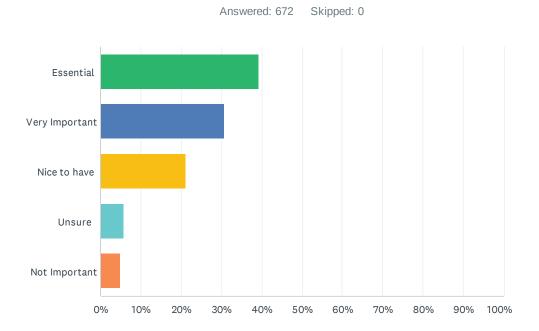

| Total Number | Serious Injury | Injury | No Injury (PDO) | Angle                 | Left Turn           | Rear End       | Right Turn     | Side Swipe         | Ped / Bike |
|--------------|----------------|--------|-----------------|-----------------------|---------------------|----------------|----------------|--------------------|------------|
| 324          | 19             | 94     | 211             | 12                    | 40                  | 165            | 15             | 26                 | 5          |
|              | 6%             | 29%    | 65%             | 3.7%                  | 12.3%               | 51%            | 4.6%           | 8%                 | 1.5%       |
|              |                |        |                 |                       |                     |                |                |                    |            |
| Day          | Night          | Wet    | Dry             | Four-Way Intersection | Not at Intersection | T-Intersection | Dark - Lighted | Dark - Not Lighted | Daylight   |
| 258          | 66             | 61     | 263             | 63                    | 258                 | 2              | 59             | 14                 | 238        |
| 79.6%        | 20.4%          | 19%    | 81%             | 19.5%                 | 79.6%               | .6%            | 18.2%          | 4.3%               | 73.5%      |