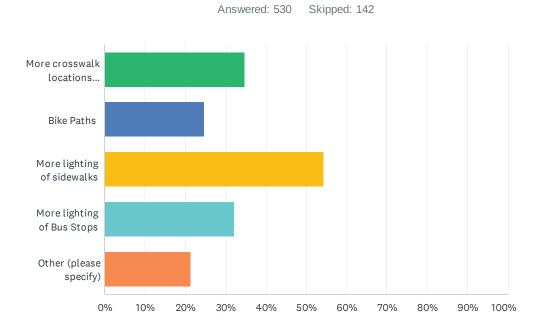

| Total Number | Serious Injury | Injury | No Injury (PDO) | Angle                 | Left Turn           | Rear End       | Right Turn     | Side Swipe         | Ped / Bike |
|--------------|----------------|--------|-----------------|-----------------------|---------------------|----------------|----------------|--------------------|------------|
| 324          | 19             | 94     | 211             | 12                    | 40                  | 165            | 15             | 26                 | 5          |
|              | 6%             | 29%    | 65%             | 3.7%                  | 12.3%               | 51%            | 4.6%           | 8%                 | 1.5%       |
|              |                |        |                 |                       |                     |                |                |                    |            |
| Day          | Night          | Wet    | Dry             | Four-Way Intersection | Not at Intersection | T-Intersection | Dark - Lighted | Dark - Not Lighted | Daylight   |
| 258          | 66             | 61     | 263             | 63                    | 258                 | 2              | 59             | 14                 | 238        |
| 79.6%        | 20.4%          | 19%    | 81%             | 19.5%                 | 79.6%               | .6%            | 18.2%          | 4.3%               | 73.5%      |