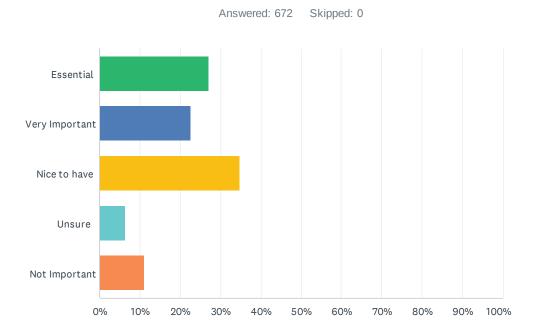

| Total Number | Serious Injury | Injury | No Injury (PDO) | Angle                 | Left Turn           | Rear End       | Right Turn     | Side Swipe         | Ped / Bike |
|--------------|----------------|--------|-----------------|-----------------------|---------------------|----------------|----------------|--------------------|------------|
| 324          | 19             | 94     | 211             | 12                    | 40                  | 165            | 15             | 26                 | 5          |
|              | 6%             | 29%    | 65%             | 3.7%                  | 12.3%               | 51%            | 4.6%           | 8%                 | 1.5%       |
|              |                |        |                 |                       |                     |                |                |                    |            |
| Day          | Night          | Wet    | Dry             | Four-Way Intersection | Not at Intersection | T-Intersection | Dark - Lighted | Dark - Not Lighted | Daylight   |
| 258          | 66             | 61     | 263             | 63                    | 258                 | 2              | 59             | 14                 | 238        |
| 79.6%        | 20.4%          | 19%    | 81%             | 19.5%                 | 79.6%               | .6%            | 18.2%          | 4.3%               | 73.5%      |