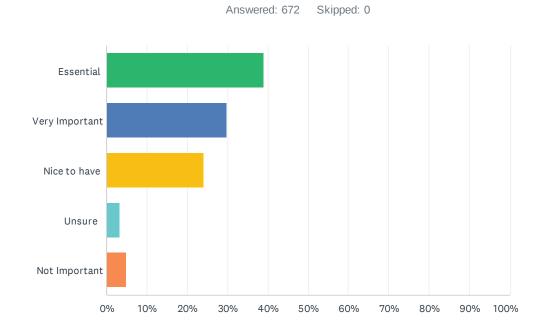

| Total Number | Serious Injury | Injury | No Injury (PDO) | Angle                 | Left Turn           | Rear End       | Right Turn     | Side Swipe         | Ped / Bike |
|--------------|----------------|--------|-----------------|-----------------------|---------------------|----------------|----------------|--------------------|------------|
| 324          | 19             | 94     | 211             | 12                    | 40                  | 165            | 15             | 26                 | 5          |
|              | 6%             | 29%    | 65%             | 3.7%                  | 12.3%               | 51%            | 4.6%           | 8%                 | 1.5%       |
|              |                |        |                 |                       |                     |                |                |                    |            |
| Day          | Night          | Wet    | Dry             | Four-Way Intersection | Not at Intersection | T-Intersection | Dark - Lighted | Dark - Not Lighted | Daylight   |
| 258          | 66             | 61     | 263             | 63                    | 258                 | 2              | 59             | 14                 | 238        |
| 79.6%        | 20.4%          | 19%    | 81%             | 19.5%                 | 79.6%               | .6%            | 18.2%          | 4.3%               | 73.5%      |