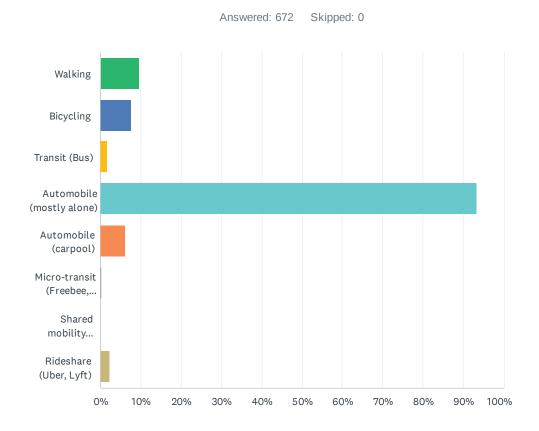

vel to work in City of Plantation                                                | 11.31%    | 76  |
| Attend school in City of Plantation                                                 | 3.72%     | 25  |
| Visitor to City of Plantation (i.e., shop, restaurants, services, recreation, etc.) | 8.04%     | 54  |
| Other (please specify)                                                              | 2.08%     | 14  |
| Total Respondents: 672                                                              |           |     |

### Q2 What is the ZIP code of your primary residence? Enter 5 digit ZIP Code.

Answered: 667 Skipped: 5

#### City of Plantation Multimodal Master Transportation Plan

## Q3 How do you get around? What is your most frequently used transportation type (please select one)?



| ANSWER CHOICES                        | RESPONSES |     |
|---------------------------------------|-----------|-----|
| Walking                               | 9.52%     | 64  |
| Bicycling                             | 7.59%     | 51  |
| Transit (Bus)                         | 1.64%     | 11  |
| Automobile (mostly alone)             | 93.45%    | 628 |
| Automobile (carpool)                  | 6.10%     | 41  |
| Micro-transit (Freebee, Circuit)      | 0.15%     | 1   |
| Shared mobility (B-cycle, Lime, Bolt) | 0.00%     | 0   |
| Rideshare (Uber, Lyft)                | 2.38%     | 16  |
| Total Respondents: 672                |           |     |

## Q4 What should the primary Goals of Transportation within the City of Plantation (rank order)?



|