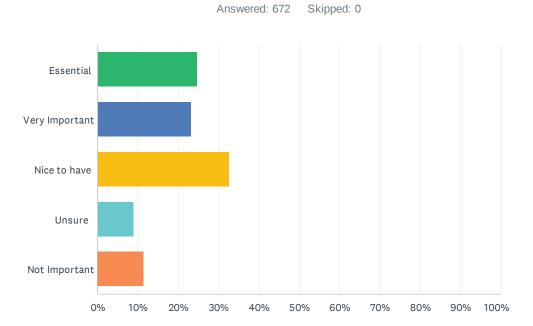

| Total Number | Serious Injury | Injury | No Injury (PDO) | Angle                 | Left Turn           | Rear End       | Right Turn     | Side Swipe         | Ped / Bike |
|--------------|----------------|--------|-----------------|-----------------------|---------------------|----------------|----------------|--------------------|------------|
| 324          | 19             | 94     | 211             | 12                    | 40                  | 165            | 15             | 26                 | 5          |
|              | 6%             | 29%    | 65%             | 3.7%                  | 12.3%               | 51%            | 4.6%           | 8%                 | 1.5%       |
|              |                |        |                 |                       |                     |                |                |                    |            |
| Day          | Night          | Wet    | Dry             | Four-Way Intersection | Not at Intersection | T-Intersection | Dark - Lighted | Dark - Not Lighted | Daylight   |
| 258          | 66             | 61     | 263             | 63                    | 258                 | 2              | 59             | 14                 | 238        |
| 79.6%        | 20.4%          | 19%    | 81%             | 19.5%                 | 79.6%               | .6%            | 18.2%          | 4.3%               | 73.5%      |