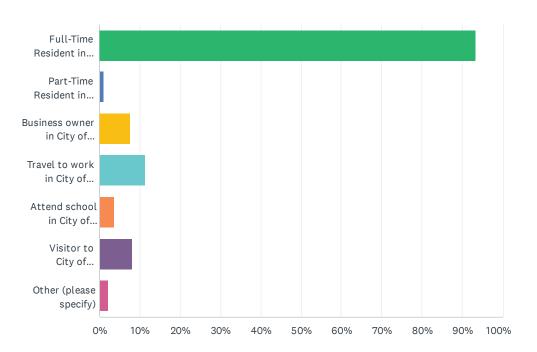

11** 























Field Audit Photographs: University Dr

Page 3 of 11

















Field Audit Photographs: University Dr

Page 4 of 11



























Field Audit Photographs: University Dr

**Page 5 of 11** 































Page 6 of 11



Field Audit Photographs: University Dr

**Page 7 of 11** 























**Page 8 of 11** 



Field Audit Photographs: University Dr

**Page 9 of 11** 



























Field Audit Photographs: University Dr

Page 10 of 11



































# Appendix Section D

### Public Engagement:

• Internet Surveys (SurveyMonkey)



## Phase 1 – Survey Monkey



#### City of Plantation Multimodal Master Transportation Plan

### Q1 Please select all that apply:

Answered: 672 Skipped: 0



| ANSWER CHOICES                                                                      | RESPONSES |     |
|-------------------------------------------------------------------------------------|-----------|-----|
| Full-Time Resident in City of Plantation                                            | 93.30%    | 627 |
| Part-Time Resident in City of Plantation                                            | 1.04%     | 7   |
| Business owner in City of Plantation                                                | 7.74%     | 52  |
| Travel to work in City of Plantation                                                | 11.31%    | 76  |
| Attend school in City of Plantation                                                 | 3.72%     | 25  |
| Visitor to City of Plantation (i.e., shop, restaurants