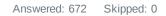

| Total Number | Serious Injury | Injury | No Injury (PDO) | Angle                 | Left Turn           | Rear End       | Right Turn     | Side Swipe         | Ped / Bike |
|--------------|----------------|--------|-----------------|-----------------------|---------------------|----------------|----------------|--------------------|------------|
| 324          | 19             | 94     | 211             | 12                    | 40                  | 165            | 15             | 26                 | 5          |
|              | 6%             | 29%    | 65%             | 3.7%                  | 12.3%               | 51%            | 4.6%           | 8%                 | 1.5%       |
|              |                |        |                 |                       |                     |                |                |                    |            |
| Day          | Night          | Wet    | Dry             | Four-Way Intersection | Not at Intersection | T-Intersection | Dark - Lighted | Dark - Not Lighted | Daylight   |
| 258          | 66             | 61     | 263             | 63                    | 258                 | 2              | 59             | 14                 | 238        |
| 79.6%        | 20.4%          | 19%    | 81%             | 19.5%                 | 79.6%               | .6%            | 18.2%          | 4.3%               | 73.5%      |