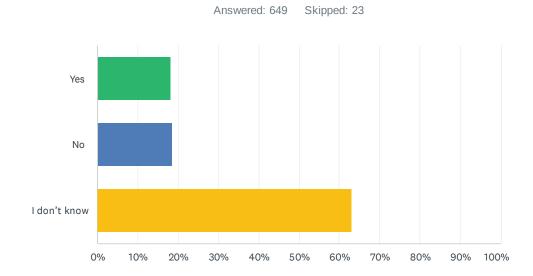

ecify) | 6.70%     | 45  |
| Total Respondents: 672 |           |     |

6/31 7/31

### Q7 If you do take the bus, what is the most common purpose for your trip?



| ANSWER CHOICES             | RESPONSES |     |
|----------------------------|-----------|-----|
| Going to work              | 4.02%     | 27  |
| Shopping                   | 4.02%     | 27  |
| School                     | 0.74%     | 5   |
| Doctor's visit             | 2.08%     | 14  |
| Visiting family or friends | 1.79%     | 12  |
| I don't take the bus.      | 88.84%    | 597 |
| Other (please specify)     | 3.57%     | 24  |
| Total Respondents: 672     |           |     |

#### City of Plantation Multimodal Master Transportation Plan

## Q8 If you walk to and from the bus stop, is there a sidewalk the entire way?



| ANSWER CHOICES | RESPONSES |     |
|----------------|-----------|-----|
| Yes            | 18.18%    | 118 |
| No             | 18.64%    | 121 |
| I don't know   | 63.17%    | 410 |
| TOTAL          |           | 649 |

## Q9 What are the primary issues and / or concerns for roadways within the City of Plantation? (Select all that apply)



#### City of Plantation Multimodal Master Transportation Plan

| ANSWER CHOICES                                    | RESPONSES |     |
|---------------------------------------------------|-----------|-----|
| Other (please specify)                            | 7.29%     | 49  |
| Poor bus stop access for pedestrians or bicyclist | 9.82%     | 66  |
| Poor landscaping / community appearance           | 14.29%    | 96  |
| Vehicles parking on sidewal