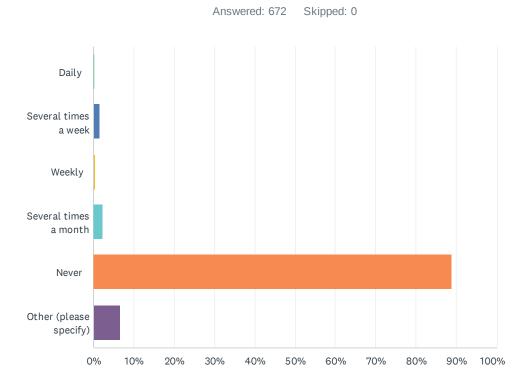

-----------|-----------|-----|
| Grocery Store                 | 34.08%    | 229 |
| Shopping Center               | 31.70%    | 213 |
| Medical / Office Building     | 18.01%    | 121 |
| Restaurant                    | 24.55%    | 165 |
| Residential / Private home    | 13.69%    | 92  |
| Church / Place of Worship     | 6.99%     | 47  |
| Day Care / School             | 5.21%     | 35  |
| City Park or Community Center | 23.96%    | 161 |
| Library                       | 25.45%    | 171 |
| None                          | 50.74%    | 341 |
| Other (please specify)        | 6.70%     | 45  |
| Total Respondents: 672        |           |     |

#### City of Plantation Multimodal Master Transportation Plan

## Q6 How often do you use public transit (Broward County Transit bus service)?



| ANSWER CHOICES         | RESPONSES |     |
|------------------------|-----------|-----|
| Daily                  | 0.15%     | 1   |
| Several times a week   | 1.49%     | 10  |
| Weekly                 | 0.45%     | 3   |
| Several times a month  | 2.38%     | 16  |
| Never                  | 88.84%    | 597 |
| Other (please specify) | 6.70%     | 45  |
| Total Respondents: 672 |           |     |

6/31 7/31

### Q7 If you do take the bus, what is the most common purpose for your trip?



| ANSWER CHOICES             | RESPONSES |     |
|----------------------------|-----------|-----|
| Going to work              | 4.02%     | 27  |
| Shopping                   | 4.02%     | 27  |
| School                     | 0.74%     | 5   |
| Doctor's visit             | 2.08%     | 14  |
| Visi