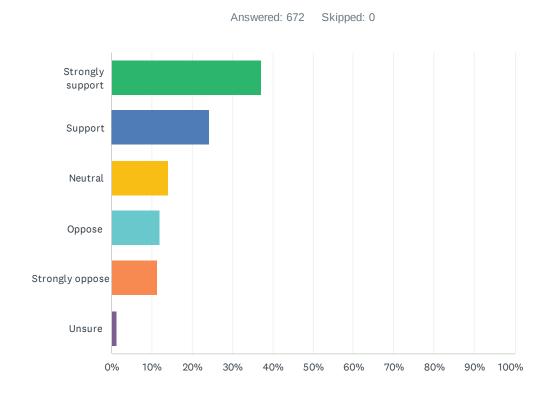

| Total Number | Serious Injury | Injury | No Injury (PDO) | Angle                 | Left Turn           | Rear End       | Right Turn     | Side Swipe         | Ped / Bike |
|--------------|----------------|--------|-----------------|-----------------------|---------------------|----------------|----------------|--------------------|------------|
| 324          | 19             | 94     | 211             | 12                    | 40                  | 165            | 15             | 26                 | 5          |
|              | 6%             | 29%    | 65%             | 3.7%                  | 12.3%               | 51%            | 4.6%           | 8%                 | 1.5%       |
|              |                |        |                 |                       |                     |                |                |                    |            |
| Day          | Night          | Wet    | Dry             | Four-Way Intersection | Not at Intersection | T-Intersection | Dark - Lighted | Dark - Not Lighted | Daylight   |
| 258          | 66             | 61     | 263             | 63                    | 258                 | 2              | 59             | 14                 | 238        |
| 79.6%        | 20.4%          | 19%    | 81%             | 19.5%                 | 79.6%               | .6%            | 18.2%          | 4.3%               | 73.5%      |