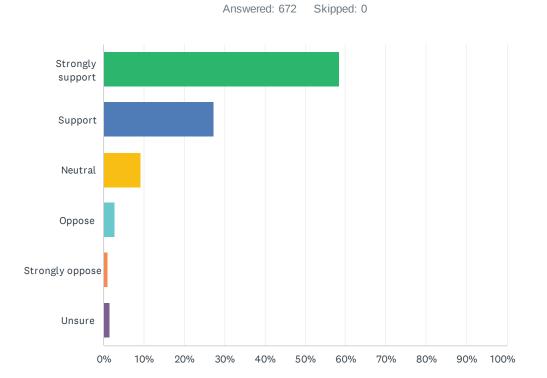

| Total Number | Serious Injury | Injury | No Injury (PDO) | Angle                 | Left Turn           | Rear End       | Right Turn     | Side Swipe         | Ped / Bike |
|--------------|----------------|--------|-----------------|-----------------------|---------------------|----------------|----------------|--------------------|------------|
| 324          | 19             | 94     | 211             | 12                    | 40                  | 165            | 15             | 26                 | 5          |
|              | 6%             | 29%    | 65%             | 3.7%                  | 12.3%               | 51%            | 4.6%           | 8%                 | 1.5%       |
|              |                |        |                 |                       |                     |                |                |                    |            |
| Day          | Night          | Wet    | Dry             | Four-Way Intersection | Not at Intersection | T-Intersection | Dark - Lighted | Dark - Not Lighted | Daylight   |
| 258          | 66             | 61     | 263             | 63                    | 258                 | 2              | 59             | 14                 | 238        |
| 79.6%        | 20.4%          | 19%    | 81%             | 19.5%                 | 79.6%               | .6%            | 18.2%          | 4.3%               | 73.5%      |