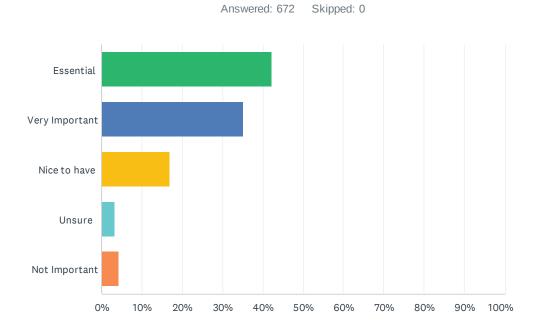

| Total Number | Serious Injury | Injury | No Injury (PDO) | Angle                 | Left Turn           | Rear End       | Right Turn     | Side Swipe         | Ped / Bike |
|--------------|----------------|--------|-----------------|-----------------------|---------------------|----------------|----------------|--------------------|------------|
| 324          | 19             | 94     | 211             | 12                    | 40                  | 165            | 15             | 26                 | 5          |
|              | 6%             | 29%    | 65%             | 3.7%                  | 12.3%               | 51%            | 4.6%           | 8%                 | 1.5%       |
|              |                |        |                 |                       |                     |                |                |                    |            |
| Day          | Night          | Wet    | Dry             | Four-Way Intersection | Not at Intersection | T-Intersection | Dark - Lighted | Dark - Not Lighted | Daylight   |
| 258          | 66             | 61     | 263             | 63                    | 258                 | 2              | 59             | 14                 | 238        |
| 79.6%        | 20.4%          | 19%    | 81%             | 19.5%                 | 79.6%               | .6%            | 18.2%          | 4.3%               | 73.5%      |