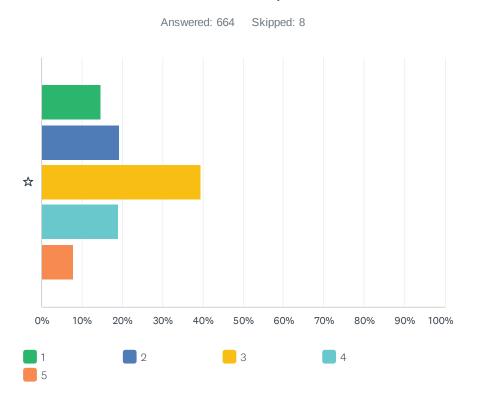

| Total Number | Serious Injury | Injury | No Injury (PDO) | Angle                 | Left Turn           | Rear End       | Right Turn     | Side Swipe         | Ped / Bike |
|--------------|----------------|--------|-----------------|-----------------------|---------------------|----------------|----------------|--------------------|------------|
| 324          | 19             | 94     | 211             | 12                    | 40                  | 165            | 15             | 26                 | 5          |
|              | 6%             | 29%    | 65%             | 3.7%                  | 12.3%               | 51%            | 4.6%           | 8%                 | 1.5%       |
|              |                |        |                 |                       |                     |                |                |                    |            |
| Day          | Night          | Wet    | Dry             | Four-Way Intersection | Not at Intersection | T-Intersection | Dark - Lighted | Dark - Not Lighted | Daylight   |
| 258          | 66             | 61     | 263             | 63                    | 258                 | 2              | 59             | 14                 | 238        |
| 79.6%        | 20.4%          | 19%    | 81%             | 19.5%                 | 79.6%               | .6%            | 18.2%          | 4.3%               | 73.5%      |