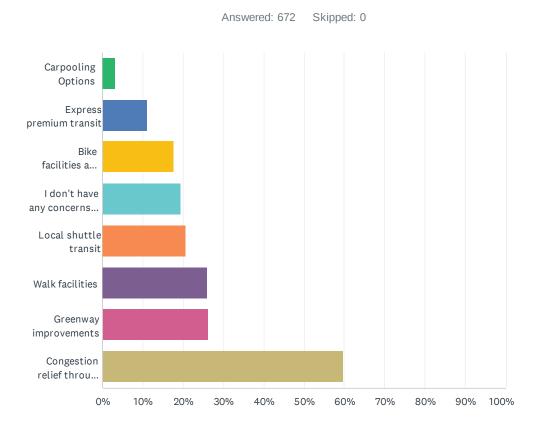

| Total Number | Serious Injury | Injury | No Injury (PDO) | Angle                 | Left Turn           | Rear End       | Right Turn     | Side Swipe         | Ped / Bike |
|--------------|----------------|--------|-----------------|-----------------------|---------------------|----------------|----------------|--------------------|------------|
| 324          | 19             | 94     | 211             | 12                    | 40                  | 165            | 15             | 26                 | 5          |
|              | 6%             | 29%    | 65%             | 3.7%                  | 12.3%               | 51%            | 4.6%           | 8%                 | 1.5%       |
|              |                |        |                 |                       |                     |                |                |                    |            |
| Day          | Night          | Wet    | Dry             | Four-Way Intersection | Not at Intersection | T-Intersection | Dark - Lighted | Dark - Not Lighted | Daylight   |
| 258          | 66             | 61     | 263             | 63                    | 258                 | 2              | 59             | 14                 | 238        |
| 79.6%        | 20.4%          | 19%    | 81%             | 19.5%                 | 79.6%               | .6%            | 18.2%          | 4.3%               | 73.5%      |