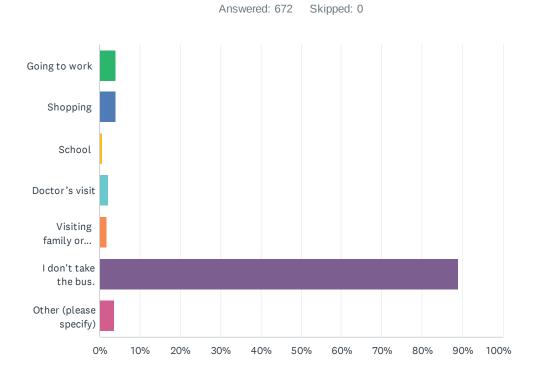

| None                          | 50.74%    | 341 |
| Other (please specify)        | 6.70%     | 45  |
| Total Respondents: 672        |           |     |

#### City of Plantation Multimodal Master Transportation Plan

## Q6 How often do you use public transit (Broward County Transit bus service)?



| ANSWER CHOICES         | RESPONSES |     |
|------------------------|-----------|-----|
| Daily                  | 0.15%     | 1   |
| Several times a week   | 1.49%     | 10  |
| Weekly                 | 0.45%     | 3   |
| Several times a month  | 2.38%     | 16  |
| Never                  | 88.84%    | 597 |
| Other (please specify) | 6.70%     | 45  |
| Total Respondents: 672 |           |     |

6/31 7/31

### Q7 If you do take the bus, what is the most common purpose for your trip?



| ANSWER CHOICES             | RESPONSES |     |
|----------------------------|-----------|-----|
| Going to work              | 4.02%     | 27  |
| Shopping                   | 4.02%     | 27  |
| School                     | 0.74%     | 5   |
| Doctor's visit             | 2.08%     | 14  |
| Visiting family or friends | 1.79%     | 12  |
| I don't take the bus.      | 88.84%    | 597 |
| Other (please specify)     | 3.57%     | 24  |
| Total Respondents: 672     |           |     |

#### City of Plantation Multimodal Master Transportation Plan

## Q8 If you walk to and from the bus stop, is there a sidewalk the entire way?



| ANSWER CHOICES | RESPONSES |     |
|----------------|-----------|-----|
| Yes            | 18.18%    | 118 |
| No             | 18.64%    | 121 |
| I don't kno