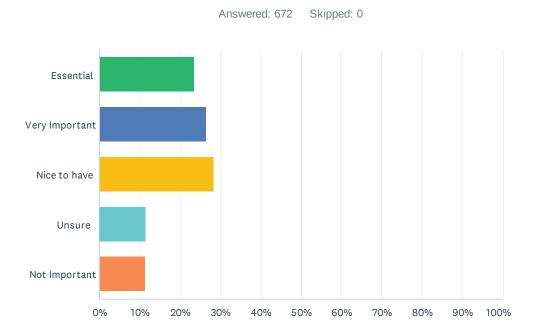

| Total Number | Serious Injury | Injury | No Injury (PDO) | Angle                 | Left Turn           | Rear End       | Right Turn     | Side Swipe         | Ped / Bike |
|--------------|----------------|--------|-----------------|-----------------------|---------------------|----------------|----------------|--------------------|------------|
| 324          | 19             | 94     | 211             | 12                    | 40                  | 165            | 15             | 26                 | 5          |
|              | 6%             | 29%    | 65%             | 3.7%                  | 12.3%               | 51%            | 4.6%           | 8%                 | 1.5%       |
|              |                |        |                 |                       |                     |                |                |                    |            |
| Day          | Night          | Wet    | Dry             | Four-Way Intersection | Not at Intersection | T-Intersection | Dark - Lighted | Dark - Not Lighted | Daylight   |
| 258          | 66             | 61     | 263             | 63                    | 258                 | 2              | 59             | 14                 | 238        |
| 79.6%        | 20.4%          | 19%    | 81%             | 19.5%                 | 79.6%               | .6%            | 18.2%          | 4.3%               | 73.5%      |