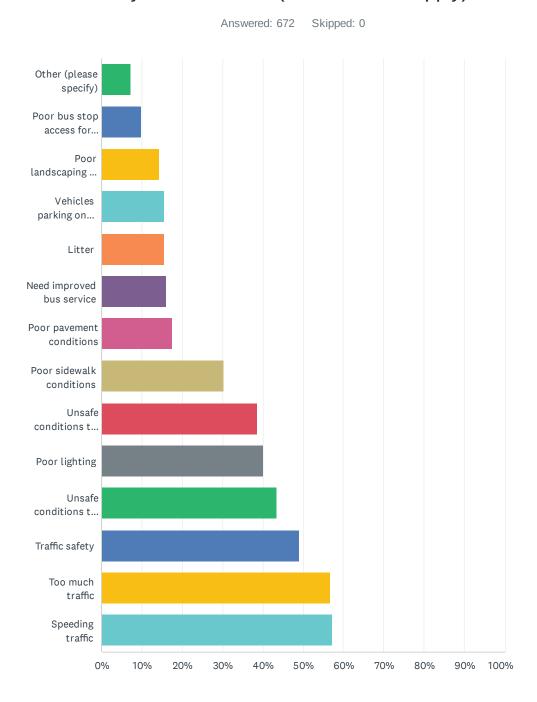

2%     | 27  |
| School                     | 0.74%     | 5   |
| Doctor's visit             | 2.08%     | 14  |
| Visiting family or friends | 1.79%     | 12  |
| I don't take the bus.      | 88.84%    | 597 |
| Other (please specify)     | 3.57%     | 24  |
| Total Respondents: 672     |           |     |

#### City of Plantation Multimodal Master Transportation Plan

## Q8 If you walk to and from the bus stop, is there a sidewalk the entire way?



| ANSWER CHOICES | RESPONSES |     |
|----------------|-----------|-----|
| Yes            | 18.18%    | 118 |
| No             | 18.64%    | 121 |
| I don't know   | 63.17%    | 410 |
| TOTAL          |           | 649 |

## Q9 What are the primary issues and / or concerns for roadways within the City of Plantation? (Select all that apply)



#### City of Plantation Multimodal Master Transportation Plan

| ANSWER CHOICES                                    | RESPONSES |     |
|---------------------------------------------------|-----------|-----|
| Other (please specify)                            | 7.29%     | 49  |
| Poor bus stop access for pedestrians or bicyclist | 9.82%     | 66  |
| Poor landscaping / community appearance           | 14.29%    | 96  |
| Vehicles parking on sidewalks or along the street | 15.48%    | 104 |
| Litter                                            | 15.63%    | 105 |
| Need improved bus service                         | 16.07%    | 108 |
| Poor pavement conditions                          | 17.56%    | 118 |
| Poor sidewalk conditions                          | 30.21%    | 203 |
| Unsafe condit