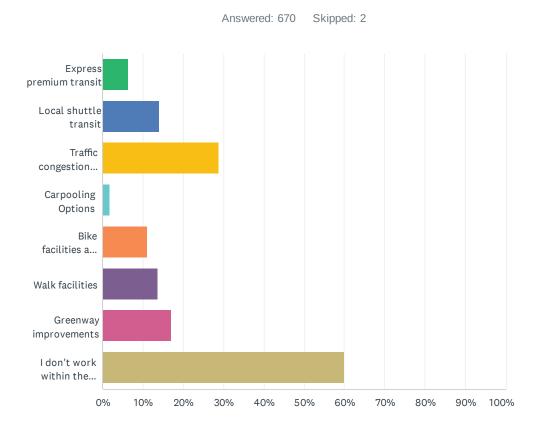

| Total Number | Serious Injury | Injury | No Injury (PDO) | Angle                 | Left Turn           | Rear End       | Right Turn     | Side Swipe         | Ped / Bike |
|--------------|----------------|--------|-----------------|-----------------------|---------------------|----------------|----------------|--------------------|------------|
| 324          | 19             | 94     | 211             | 12                    | 40                  | 165            | 15             | 26                 | 5          |
|              | 6%             | 29%    | 65%             | 3.7%                  | 12.3%               | 51%            | 4.6%           | 8%                 | 1.5%       |
|              |                |        |                 |                       |                     |                |                |                    |            |
| Day          | Night          | Wet    | Dry             | Four-Way Intersection | Not at Intersection | T-Intersection | Dark - Lighted | Dark - Not Lighted | Daylight   |
| 258          | 66             | 61     | 263             | 63                    | 258                 | 2              | 59             | 14                 | 238        |
| 79.6%        | 20.4%          | 19%    | 81%             | 19.5%                 | 79.6%               | .6%            | 18.2%          | 4.3%               | 73.5%      |