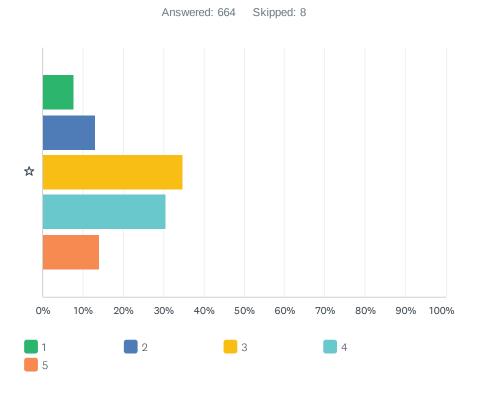

| Total Number | Serious Injury | Injury | No Injury (PDO) | Angle                 | Left Turn           | Rear End       | Right Turn     | Side Swipe         | Ped / Bike |
|--------------|----------------|--------|-----------------|-----------------------|---------------------|----------------|----------------|--------------------|------------|
| 324          | 19             | 94     | 211             | 12                    | 40                  | 165            | 15             | 26                 | 5          |
|              | 6%             | 29%    | 65%             | 3.7%                  | 12.3%               | 51%            | 4.6%           | 8%                 | 1.5%       |
|              |                |        |                 |                       |                     |                |                |                    |            |
| Day          | Night          | Wet    | Dry             | Four-Way Intersection | Not at Intersection | T-Intersection | Dark - Lighted | Dark - Not Lighted | Daylight   |
| 258          | 66             | 61     | 263             | 63                    | 258                 | 2              | 59             | 14                 | 238        |
| 79.6%        | 20.4%          | 19%    | 81%             | 19.5%                 | 79.6%               | .6%            | 18.2%          | 4.3%               | 73.5%      |