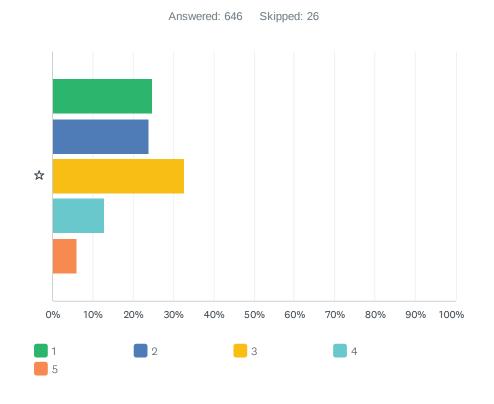

| Total Number | Serious Injury | Injury | No Injury (PDO) | Angle                 | Left Turn           | Rear End       | Right Turn     | Side Swipe         | Ped / Bike |
|--------------|----------------|--------|-----------------|-----------------------|---------------------|----------------|----------------|--------------------|------------|
| 324          | 19             | 94     | 211             | 12                    | 40                  | 165            | 15             | 26                 | 5          |
|              | 6%             | 29%    | 65%             | 3.7%                  | 12.3%               | 51%            | 4.6%           | 8%                 | 1.5%       |
|              |                |        |                 |                       |                     |                |                |                    |            |
| Day          | Night          | Wet    | Dry             | Four-Way Intersection | Not at Intersection | T-Intersection | Dark - Lighted | Dark - Not Lighted | Daylight   |
| 258          | 66             | 61     | 263             | 63                    | 258                 | 2              | 59             | 14                 | 238        |
| 79.6%        | 20.4%          | 19%    | 81%             | 19.5%                 | 79.6%               | .6%            | 18.2%          | 4.3%               | 73.5%      |