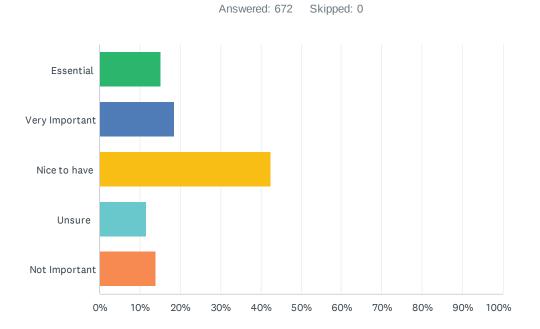

| Total Number | Serious Injury | Injury | No Injury (PDO) | Angle                 | Left Turn           | Rear End       | Right Turn     | Side Swipe         | Ped / Bike |
|--------------|----------------|--------|-----------------|-----------------------|---------------------|----------------|----------------|--------------------|------------|
| 324          | 19             | 94     | 211             | 12                    | 40                  | 165            | 15             | 26                 | 5          |
|              | 6%             | 29%    | 65%             | 3.7%                  | 12.3%               | 51%            | 4.6%           | 8%                 | 1.5%       |
|              |                |        |                 |                       |                     |                |                |                    |            |
| Day          | Night          | Wet    | Dry             | Four-Way Intersection | Not at Intersection | T-Intersection | Dark - Lighted | Dark - Not Lighted | Daylight   |
| 258          | 66             | 61     | 263             | 63                    | 258                 | 2              | 59             | 14                 | 238        |
| 79.6%        | 20.4%          | 19%    | 81%             | 19.5%                 | 79.6%               | .6%            | 18.2%          | 4.3%               | 73.5%      |