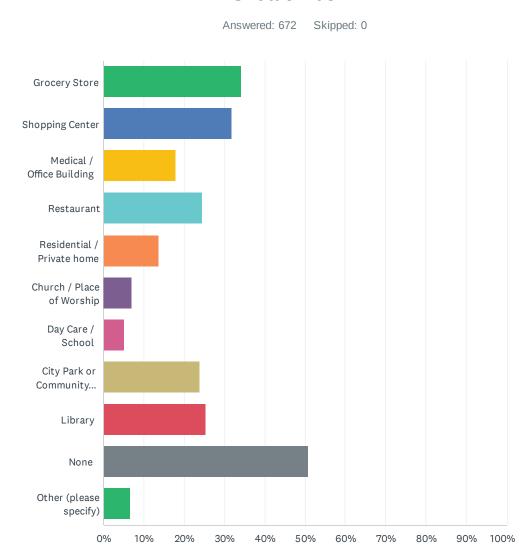

| 14.00%<br>90  | 8.40%<br>54   | 3.11%<br>20   | 0.93%         | 643   | 5.62  |
| Improve pedestrian safety and access                            | 19.05%<br>120 | 19.21%<br>121 | 17.30%<br>109 | 19.37%<br>122 | 11.75%<br>74  | 9.37%<br>59   | 2.54%<br>16   | 1.43%         | 630   | 5.69  |
| Improve traffic flow                                            | 33.69%<br>220 | 15.93%<br>104 | 9.95%<br>65   | 8.27%<br>54   | 8.88%<br>58   | 11.64%<br>76  | 7.35%<br>48   | 4.29%<br>28   | 653   | 5.72  |

Q5 As part of the Penny For Transportation Surtax Plan, the City is planning a Community Shuttle Bus program with routes in Midtown (from Cleary Blvd to Publix @ Peters Rd) and in eastern Plantation (from City Hall to US 441). Which locations would you access via the Community Shuttle Bus?



| ANSWER CHOICES                | RESPONSES |     |
|-------------------------------|-----------|-----|
| Grocery Store                 | 34.08%    | 229 |
| Shopping Center               | 31.70%    | 213 |
| Medical / Office Building     | 18.01%    | 121 |
| Restaurant                    | 24.55%    | 165 |
| Residential / Private home    | 13.69%    | 92  |
| Church / Place of Worship     | 6.99%     | 47  |
| Day Care / School             | 5.21%     | 35  |
| City Park or Community Center | 23.96%    | 161 |
| Library                       | 25.45%    | 171 |
| None                          | 50.74%    | 341 |
| Other (please specify)        | 6.70%     | 45  |
| Total Respondents: 672        |           |     |

#### City of Plantation Multimodal Master Transportation Plan

## Q6