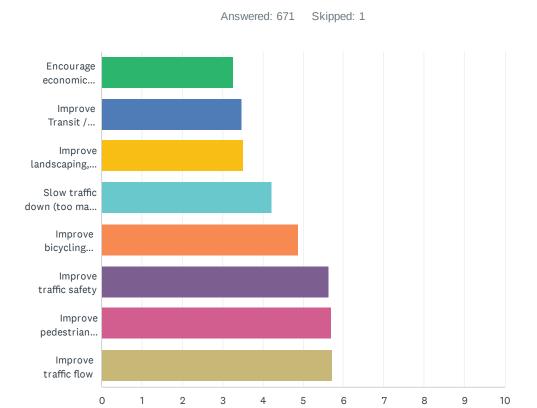

sportation type (please select one)?



| ANSWER CHOICES                        | RESPONSES |     |
|---------------------------------------|-----------|-----|
| Walking                               | 9.52%     | 64  |
| Bicycling                             | 7.59%     | 51  |
| Transit (Bus)                         | 1.64%     | 11  |
| Automobile (mostly alone)             | 93.45%    | 628 |
| Automobile (carpool)                  | 6.10%     | 41  |
| Micro-transit (Freebee, Circuit)      | 0.15%     | 1   |
| Shared mobility (B-cycle, Lime, Bolt) | 0.00%     | 0   |
| Rideshare (Uber, Lyft)                | 2.38%     | 16  |
| Total Respondents: 672                |           |     |

## Q4 What should the primary Goals of Transportation within the City of Plantation (rank order)?



|                                                                 | 1             | 2             | 3             | 4             | 5             | 6             | 7             | 8             | TOTAL | SCORE |
|-----------------------------------------------------------------|---------------|---------------|---------------|---------------|---------------|---------------|---------------|---------------|-------|-------|
| Encourage economic development / redevelopment                  | 4.17%<br>26   | 5.46%<br>34   | 10.27%<br>64  | 9.63%<br>60   | 11.24%<br>70  | 12.20%<br>76  | 16.37%<br>102 | 30.66%<br>191 | 623   | 3.26  |
| Improve Transit / Community Bus access                          | 6.73%<br>42   | 6.09%<br>38   | 6.73%<br>42   | 9.62%<br>60   | 11.06%<br>69  | 16.51%<br>103