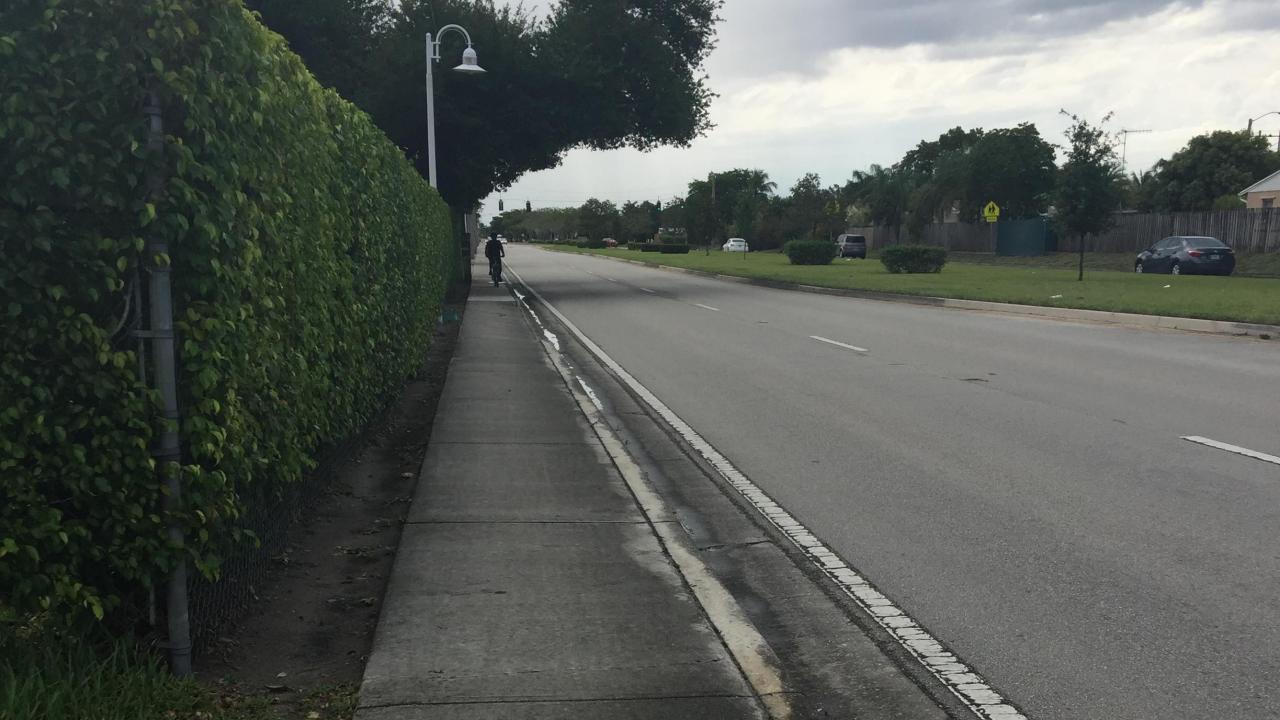

## Southgate Boulevard from SW 81<sup>st</sup> Avenue to SR 7/US 441

- Separated bicycle lanes (W of SW 65<sup>th</sup> Ave), bicycle lanes (E of SW 65<sup>th</sup> Ave), bike box (SR 7/US 441), continuous pedestrian zone (sidewalk gaps), and furnishing zone.
  - Length: ~2 miles

• 2017 AADT: 21,100-30,500

- 40 miles per hour W of SW 63<sup>rd</sup> Avenue
- 30 miles per hour E of SW 63<sup>rd</sup> Avenue
- 4-Lane Divided Roadway
- Sidewalk Gaps

- Organize into 3 groups
- Group sizes can range from 5-10 people
- Group leaders will be responsible for leading the discussion and enter feedback and data
- Participants are encouraged to take notes and photos