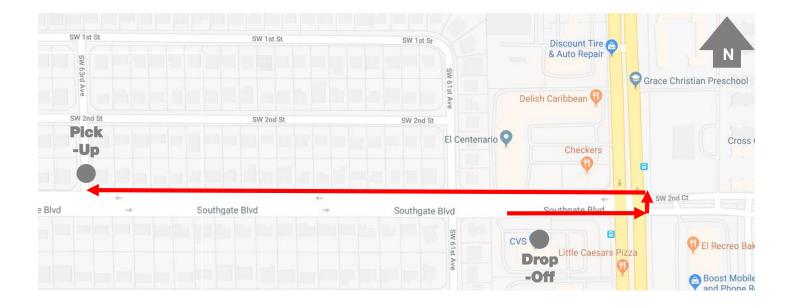

81<sup>st</sup> Avenue to SR 7/US 441

- Separated bicycle lanes (W of SW 65<sup>th</sup> Ave), bicycle lanes (E of SW 65<sup>th</sup> Ave), bike box (SR 7/US 441), continuous pedestrian zone (sidewalk gaps), and furnishing zone.
  - Length: ~2 miles

• 2017 AADT: 21,100-30,500

- 40 miles per hour W of SW 63<sup>rd</sup> Avenue
- 30 miles per hour E of SW 63<sup>rd</sup> Avenue
- 4-Lane Divided Roadway
- Sidewalk Gaps





































































- Organize into 3 groups
- Group sizes can range from 5-10 people
- Group leaders will be responsible for leading the discussion and enter feedback and data
- Participants are encouraged to take notes and photos





# Walking Audit SW 1st St SW 2nd Terrace Southgate Blvd





### Route 2





### Route 3





### **Group Discussion**

- Conclusion of the walking audit
- Aerial map of the corridor
- Quickly summarize and look at the data







### **Contact Us**

### **Stephanie Garcia**

**Broward MPO** 

### **Stewart Robertson**

Kimley-Horn and Associates

garcias@browardmpo.org

stewart.robertson@kimley-horn.com