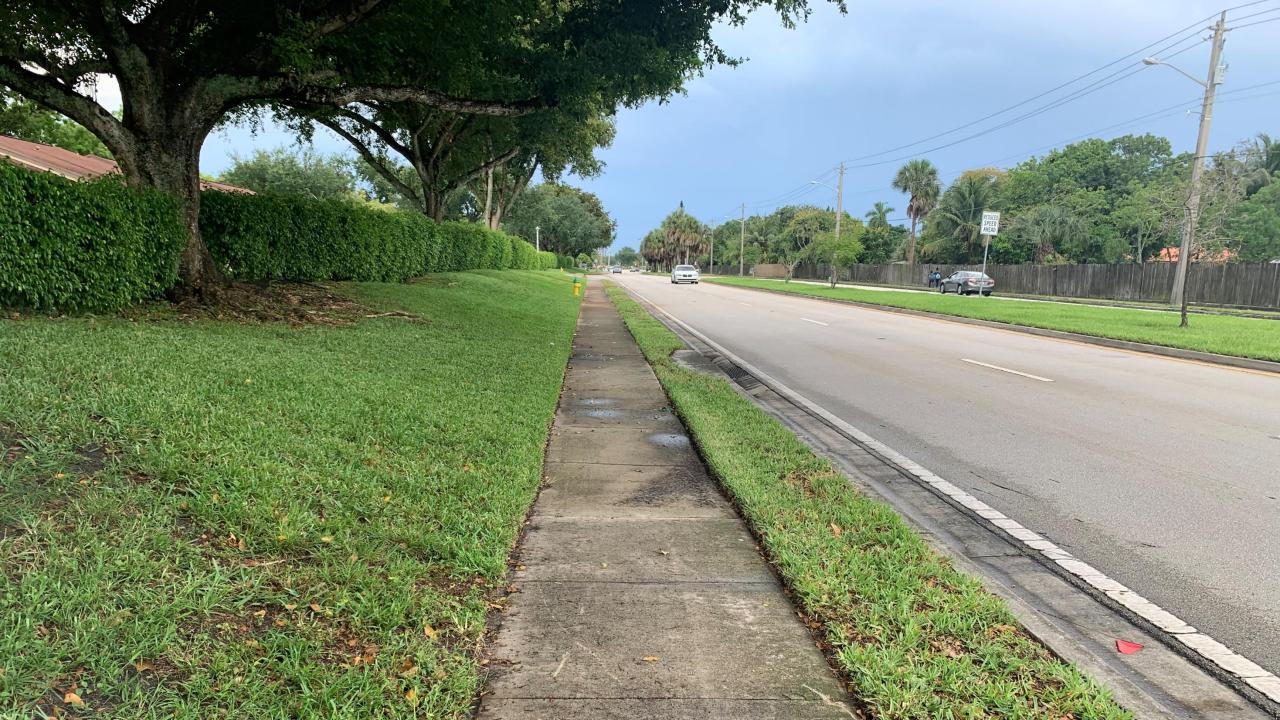

## Southgate Boulevard from SW 81<sup>st</sup> Avenue to SR 7/US 441

- Separated bicycle lanes (W of SW 65<sup>th</sup> Ave), bicycle lanes (E of SW 65<sup>th</sup> Ave), bike box (SR 7/US 441), continuous pedestrian zone (sidewalk gaps), and furnishing zone.
  - Length: ~2 miles

• 2017 AADT: 21,100-30,500

- 40 miles per hour W of SW 63<sup>rd</sup> Avenue
- 30 miles per hour E of SW 63<sup>rd</sup> Avenue
- 4-Lane Divided Roadway
- Sidewalk Gaps

- Organize into 3 groups
- Group sizes can range from 5-10 people
- Group leaders will be responsible for leading the discussion and enter feedback and data
- Participants are encouraged to take notes and photos