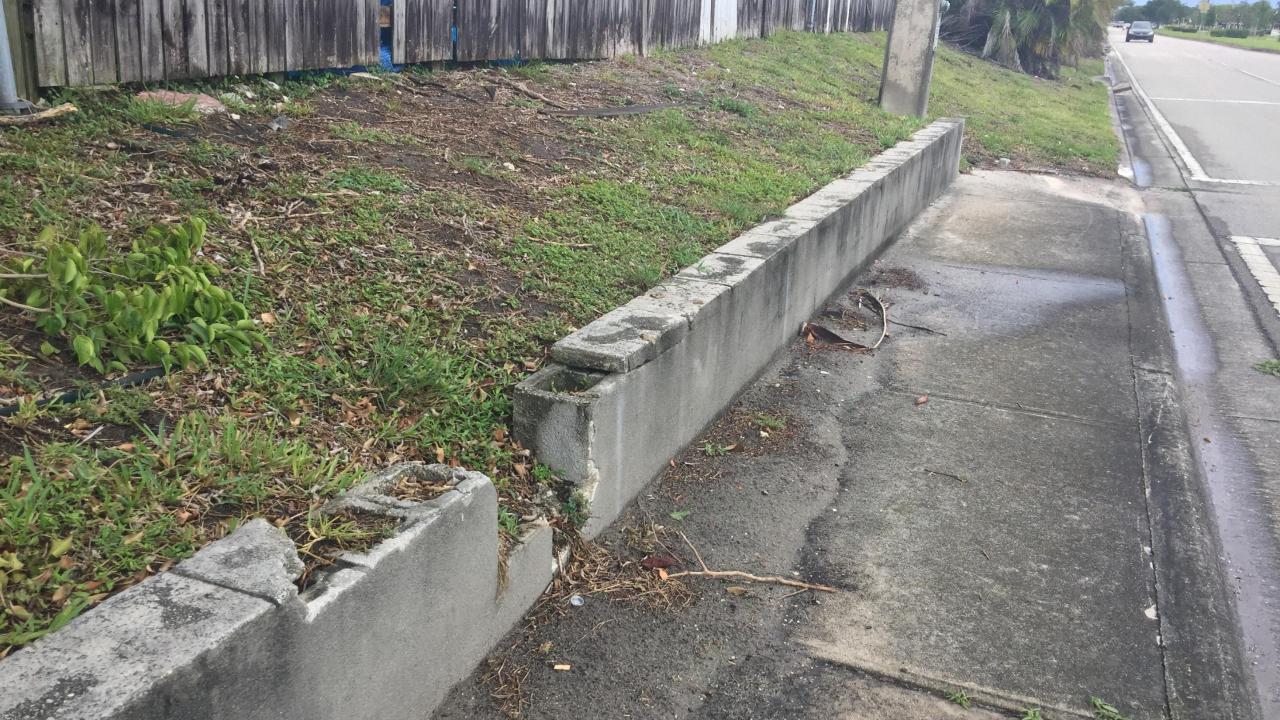

## Southgate Boulevard from SW 81<sup>st</sup> Avenue to SR 7/US 441

- Separated bicycle lanes (W of SW 65<sup>th</sup> Ave), bicycle lanes (E of SW 65<sup>th</sup> Ave), bike box (SR 7/US 441), continuous pedestrian zone (sidewalk gaps), and furnishing zone.
  - Length: ~2 miles

• 2017 AADT: 21,100-30,500

- 40 miles per hour W of SW 63<sup>rd</sup> Avenue
- 30 miles per hour E of SW 63<sup>rd</sup> Avenue
- 4-Lane Divided Roadway
- Sidewalk Gaps

- Organize into 3 groups
- Group sizes can range from 5-10 people
- Group leaders will be responsible for leading the discussion and enter feedback and data
- Participants are encouraged to take notes and photos