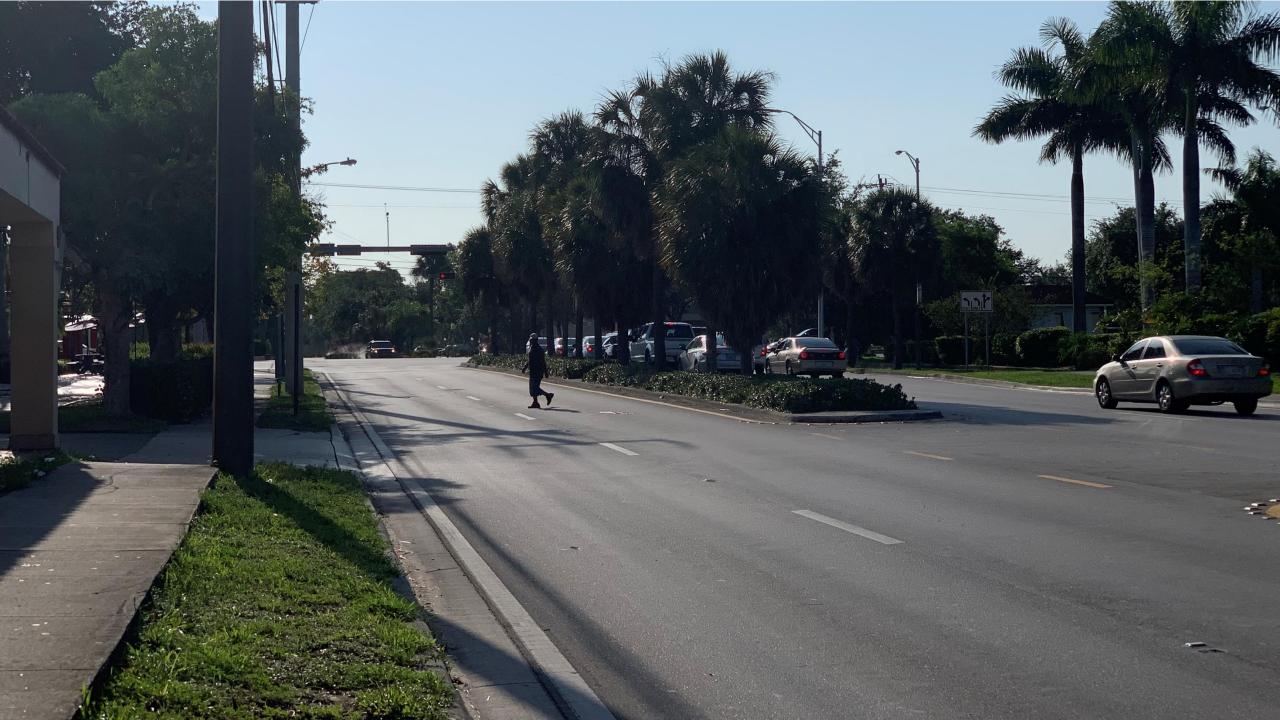

## Southgate Boulevard from SW 81<sup>st</sup> Avenue to SR 7/US 441

- Separated bicycle lanes (W of SW 65<sup>th</sup> Ave), bicycle lanes (E of SW 65<sup>th</sup> Ave), bike box (SR 7/US 441), continuous pedestrian zone (sidewalk gaps), and furnishing zone.
  - Length: ~2 miles

• 2017 AADT: 21,100-30,500

- 40 miles per hour W of SW 63<sup>rd</sup> Avenue
- 30 miles per hour E of SW 63<sup>rd</sup> Avenue
- 4-Lane Divided Roadway
- Sidewalk Gaps

- Organize into 3 groups
- Group sizes can range from 5-10 people
- Group leaders will be responsible for leading the discussion and enter feedback and data
- Participants are encouraged to take notes and photos