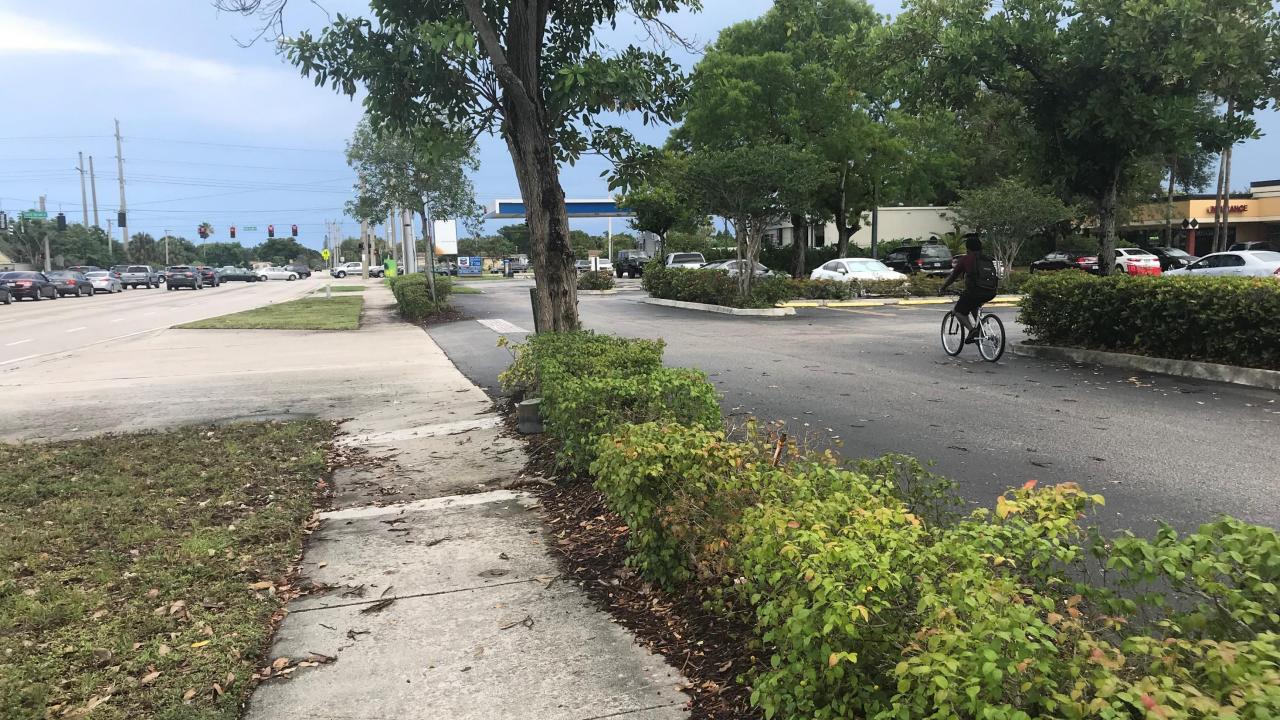

## Southgate Boulevard from SW 81<sup>st</sup> Avenue to SR 7/US 441

- Separated bicycle lanes (W of SW 65<sup>th</sup> Ave), bicycle lanes (E of SW 65<sup>th</sup> Ave), bike box (SR 7/US 441), continuous pedestrian zone (sidewalk gaps), and furnishing zone.
  - Length: ~2 miles

• 2017 AADT: 21,100-30,500

- 40 miles per hour W of SW 63<sup>rd</sup> Avenue
- 30 miles per hour E of SW 63<sup>rd</sup> Avenue
- 4-Lane Divided Roadway
- Sidewalk Gaps

- Organize into 3 groups
- Group sizes can range from 5-10 people
- Group leaders will be responsible for leading the discussion and enter feedback and data
- Participants are encouraged to take notes and photos