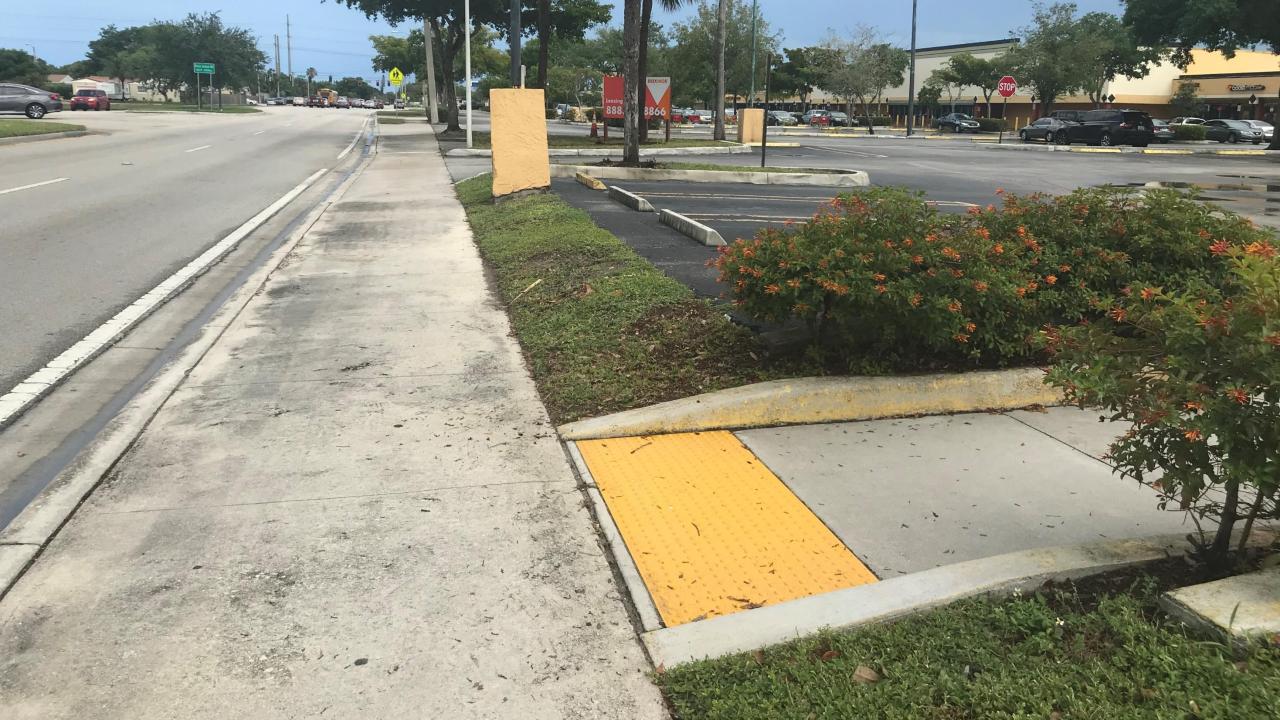

## Southgate Boulevard from SW 81<sup>st</sup> Avenue to SR 7/US 441

- Separated bicycle lanes (W of SW 65<sup>th</sup> Ave), bicycle lanes (E of SW 65<sup>th</sup> Ave), bike box (SR 7/US 441), continuous pedestrian zone (sidewalk gaps), and furnishing zone.
  - Length: ~2 miles

• 2017 AADT: 21,100-30,500

- 40 miles per hour W of SW 63<sup>rd</sup> Avenue
- 30 miles per hour E of SW 63<sup>rd</sup> Avenue
- 4-Lane Divided Roadway
- Sidewalk Gaps

- Organize into 3 groups
- Group sizes can range from 5-10 people
- Group leaders will be responsible for leading the discussion and enter feedback and data
- Participants are encouraged to take notes and photos