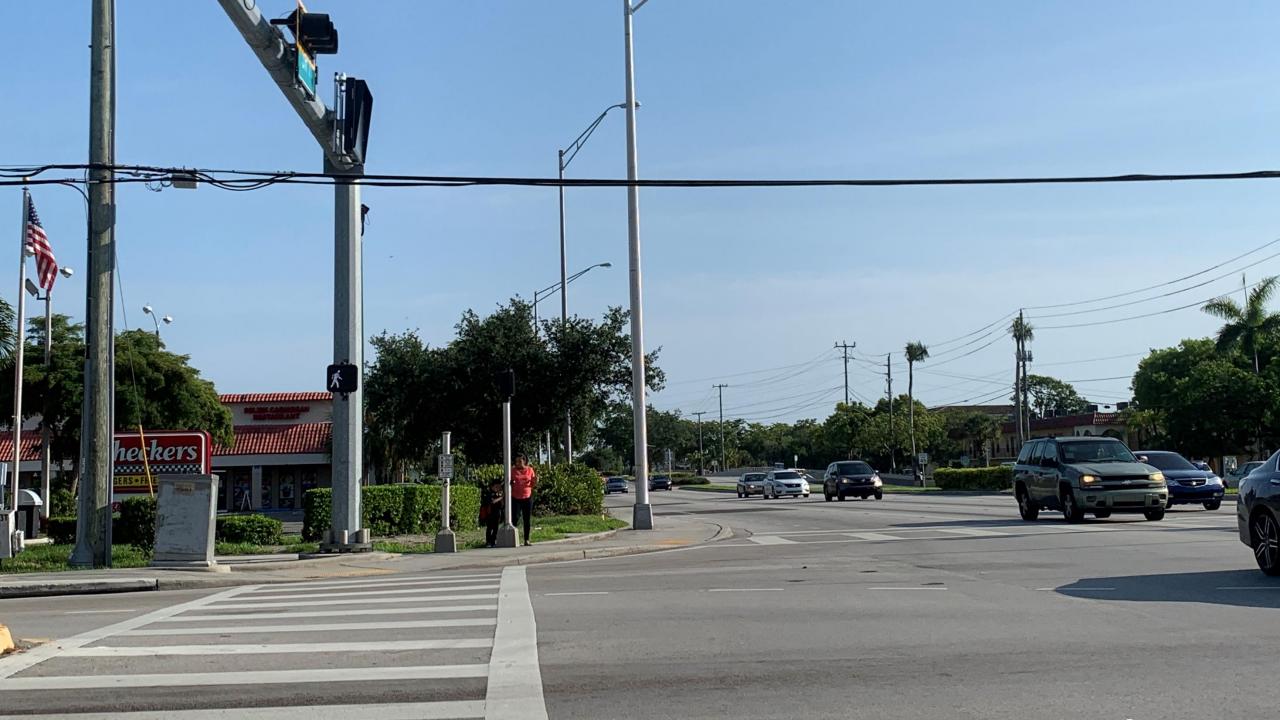

## Southgate Boulevard from SW 81<sup>st</sup> Avenue to SR 7/US 441

- Separated bicycle lanes (W of SW 65<sup>th</sup> Ave), bicycle lanes (E of SW 65<sup>th</sup> Ave), bike box (SR 7/US 441), continuous pedestrian zone (sidewalk gaps), and furnishing zone.
  - Length: ~2 miles

• 2017 AADT: 21,100-30,500

- 40 miles per hour W of SW 63<sup>rd</sup> Avenue
- 30 miles per hour E of SW 63<sup>rd</sup> Avenue
- 4-Lane Divided Roadway
- Sidewalk Gaps

- Organize into 3 groups
- Group sizes can range from 5-10 people
- Group leaders will be responsible for leading the discussion and enter feedback and data
- Participants are encouraged to take notes and photos