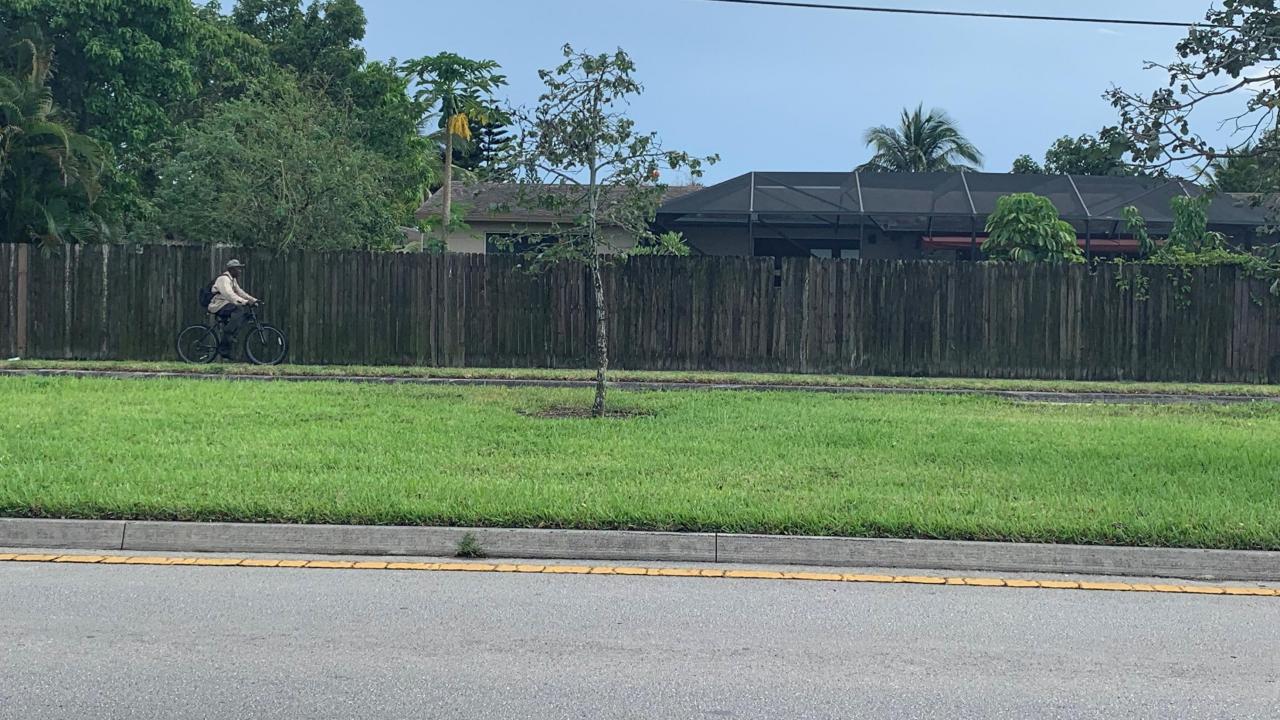

## Southgate Boulevard from SW 81<sup>st</sup> Avenue to SR 7/US 441

- Separated bicycle lanes (W of SW 65<sup>th</sup> Ave), bicycle lanes (E of SW 65<sup>th</sup> Ave), bike box (SR 7/US 441), continuous pedestrian zone (sidewalk gaps), and furnishing zone.
  - Length: ~2 miles

• 2017 AADT: 21,100-30,500

- 40 miles per hour W of SW 63<sup>rd</sup> Avenue
- 30 miles per hour E of SW 63<sup>rd</sup> Avenue
- 4-Lane Divided Roadway
- Sidewalk Gaps

- Organize into 3 groups
- Group sizes can range from 5-10 people
- Group leaders will be responsible for leading the discussion and enter feedback and data
- Participants are encouraged to take notes and photos