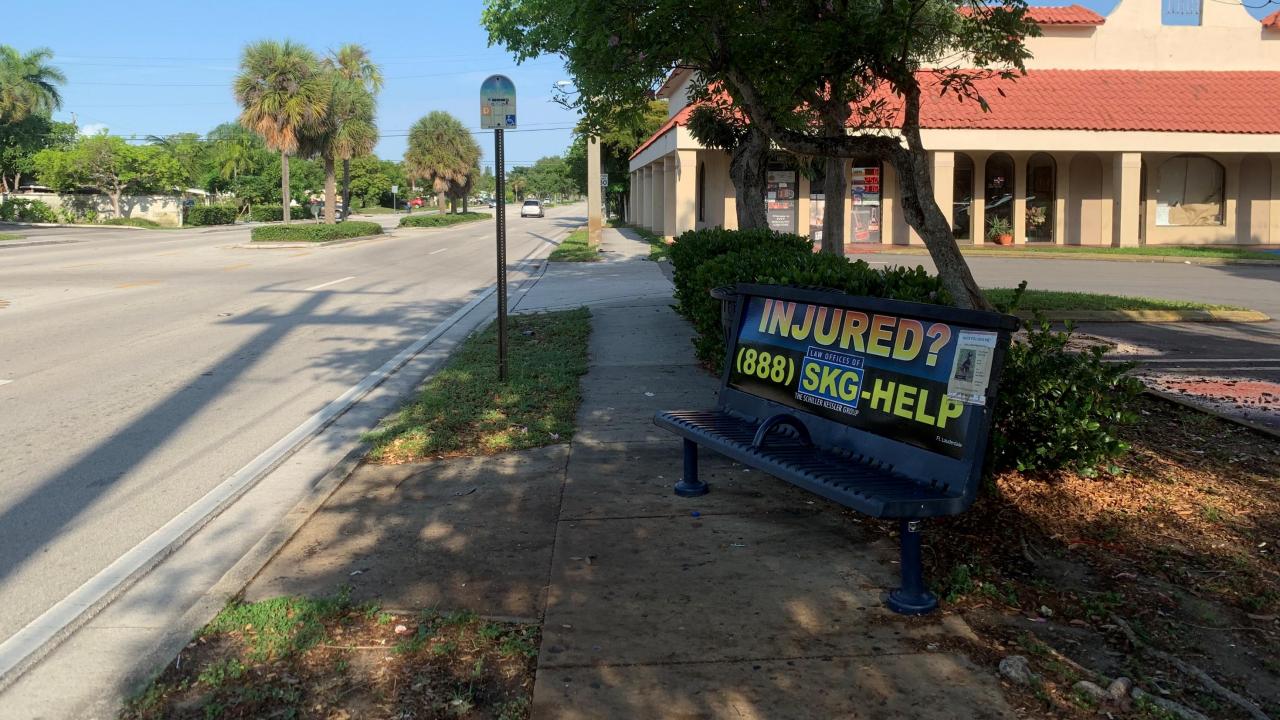

## Southgate Boulevard from SW 81<sup>st</sup> Avenue to SR 7/US 441

- Separated bicycle lanes (W of SW 65<sup>th</sup> Ave), bicycle lanes (E of SW 65<sup>th</sup> Ave), bike box (SR 7/US 441), continuous pedestrian zone (sidewalk gaps), and furnishing zone.
  - Length: ~2 miles

• 2017 AADT: 21,100-30,500

- 40 miles per hour W of SW 63<sup>rd</sup> Avenue
- 30 miles per hour E of SW 63<sup>rd</sup> Avenue
- 4-Lane Divided Roadway
- Sidewalk Gaps

- Organize into 3 groups
- Group sizes can range from 5-10 people
- Group leaders will be responsible for leading the discussion and enter feedback and data
- Participants are encouraged to take notes and photos