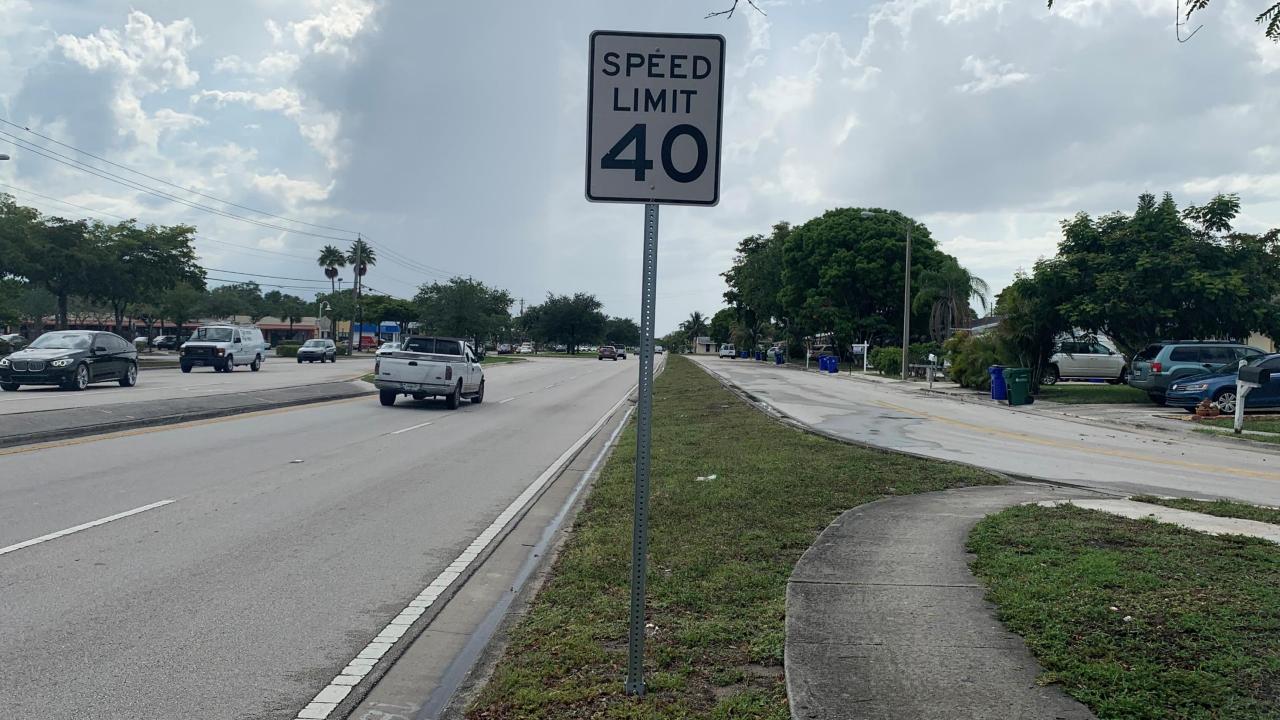

• 2017 AADT: 21,100-30,500

- 40 miles per hour W of SW 63<sup>rd</sup> Avenue
- 30 miles per hour E of SW 63<sup>rd</sup> Avenue
- 4-Lane Divided Roadway
- Sidewalk Gaps

- Organize into 3 groups
- Group sizes can range from 5-10 people
- Group leaders will be responsible for leading the discussion and enter feedback and data
- Participants are encouraged to take notes and photos