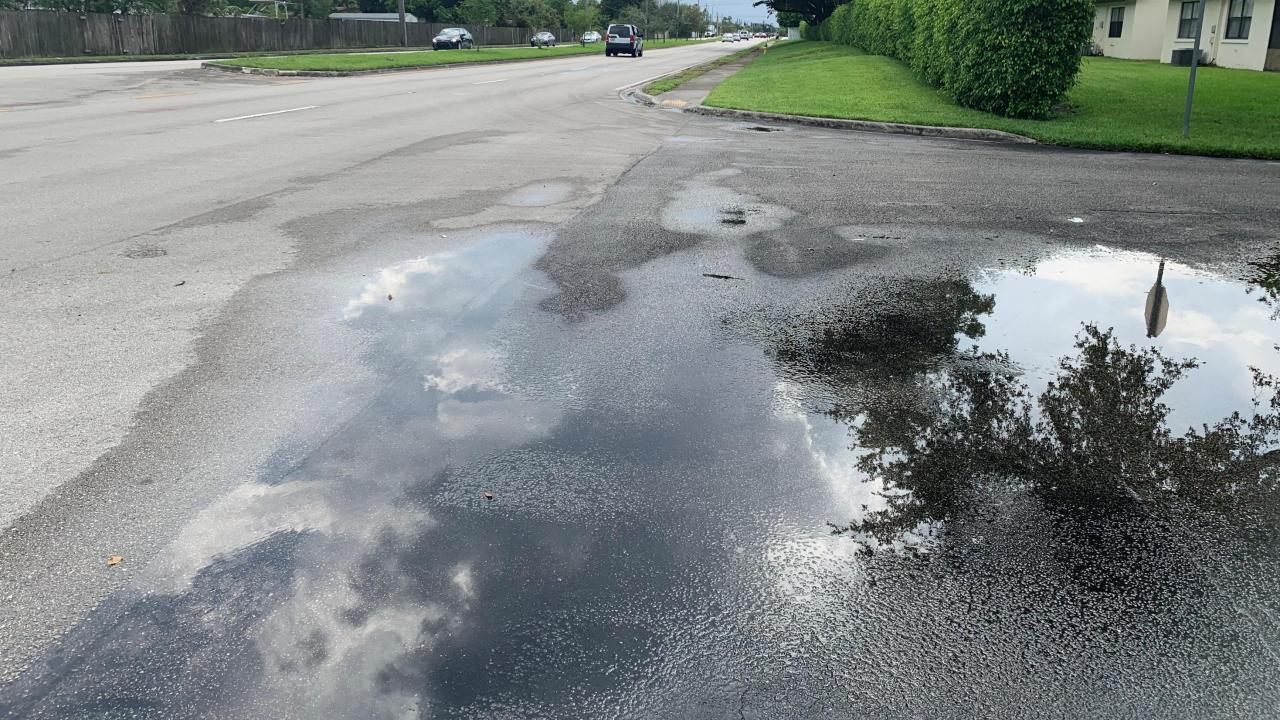

## Southgate Boulevard from SW 81<sup>st</sup> Avenue to SR 7/US 441

- Separated bicycle lanes (W of SW 65<sup>th</sup> Ave), bicycle lanes (E of SW 65<sup>th</sup> Ave), bike box (SR 7/US 441), continuous pedestrian zone (sidewalk gaps), and furnishing zone.
  - Length: ~2 miles

• 2017 AADT: 21,100-30,500

- 40 miles per hour W of SW 63<sup>rd</sup> Avenue
- 30 miles per hour E of SW 63<sup>rd</sup> Avenue
- 4-Lane Divided Roadway
- Sidewalk Gaps

- Organize into 3 groups
- Group sizes can range from 5-10 people
- Group leaders will be responsible for leading the discussion and enter feedback and data
- Participants are encouraged to take notes and photos