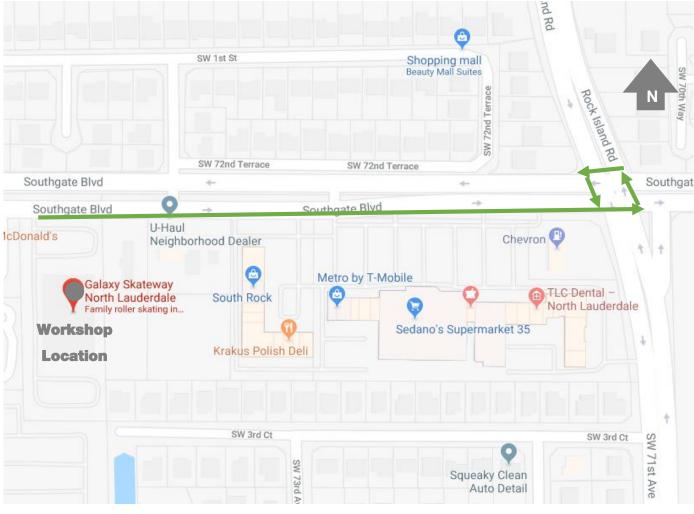

## Southgate Boulevard from SW 81<sup>st</sup> Avenue to SR 7/US 441

- Separated bicycle lanes (W of SW 65<sup>th</sup> Ave), bicycle lanes (E of SW 65<sup>th</sup> Ave), bike box (SR 7/US 441), continuous pedestrian zone (sidewalk gaps), and furnishing zone.
  - Length: ~2 miles

• 2017 AADT: 21,100-30,500

- 40 miles per hour W of SW 63<sup>rd</sup> Avenue
- 30 miles per hour E of SW 63<sup>rd</sup> Avenue
- 4-Lane Divided Roadway
- Sidewalk Gaps





































































- Organize into 3 groups
- Group sizes can range from 5-10 people
- Group leaders will be responsible for leading the discussion and enter feedback and data
- Participants are encouraged to take notes and photos





# Walking Audit SW 1st St SW 2nd Terrace Southgate Blvd





### Route 2





### Route 3





### **Group Discussion**

- Conclusion of the walking audit
- Aerial map of the corridor
- Quickly summarize and look at the data







### **Contact Us**

### **Stephanie Garcia**

**Broward MPO** 

### **Stewart Robertson**

Kimley-Horn and Associates

garcias@browardmpo.org

stewart.robertson@kimley-horn.com