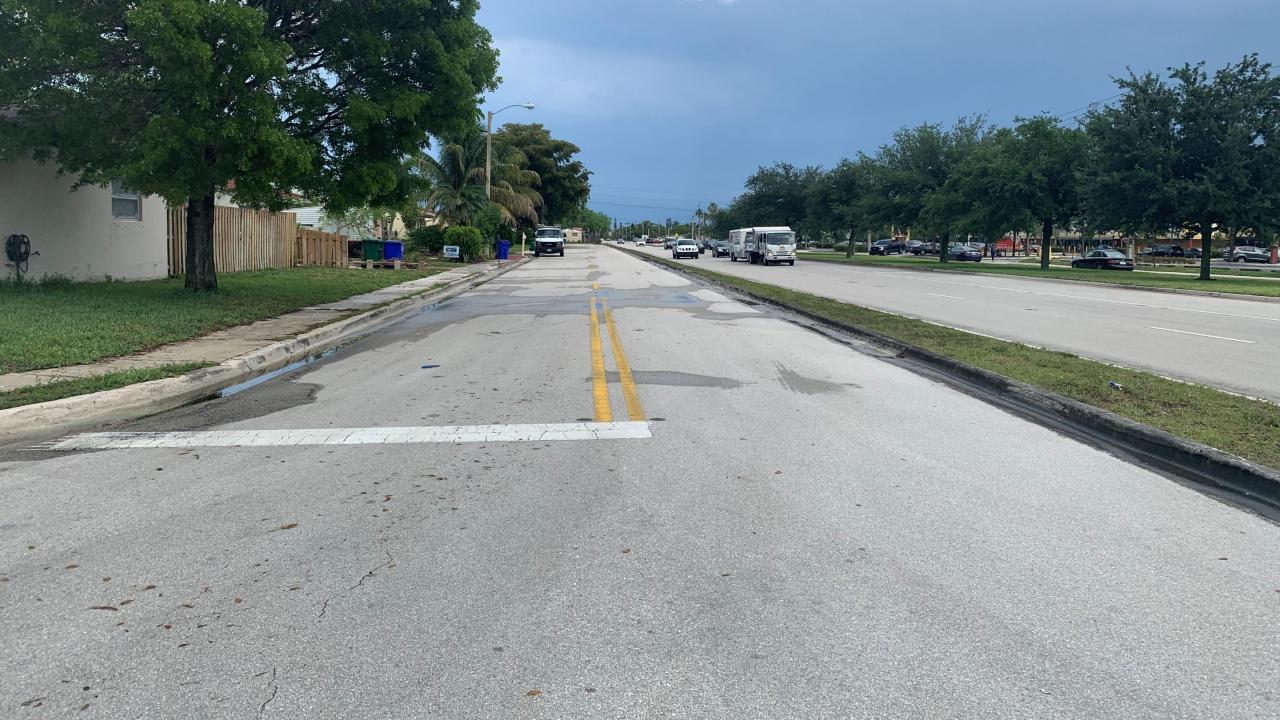

## Southgate Boulevard from SW 81<sup>st</sup> Avenue to SR 7/US 441

- Separated bicycle lanes (W of SW 65<sup>th</sup> Ave), bicycle lanes (E of SW 65<sup>th</sup> Ave), bike box (SR 7/US 441), continuous pedestrian zone (sidewalk gaps), and furnishing zone.
  - Length: ~2 miles

• 2017 AADT: 21,100-30,500

- 40 miles per hour W of SW 63<sup>rd</sup> Avenue
- 30 miles per hour E of SW 63<sup>rd</sup> Avenue
- 4-Lane Divided Roadway
- Sidewalk Gaps

- Organize into 3 groups
- Group sizes can range from 5-10 people
- Group leaders will be responsible for leading the discussion and enter feedback and data
- Participants are encouraged to take notes and photos