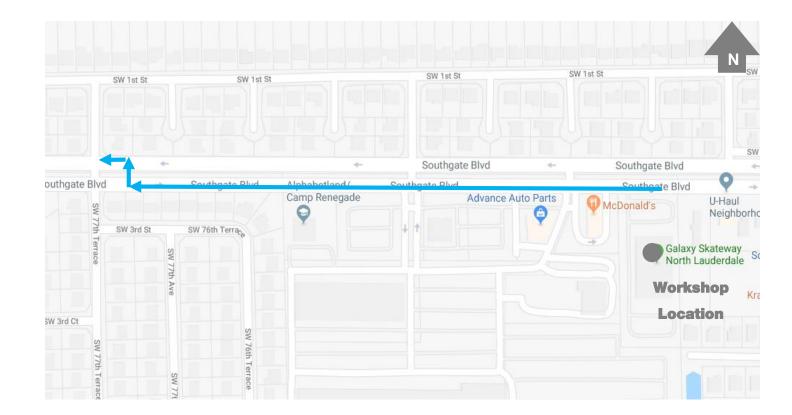

oulevard from SW 81<sup>st</sup> Avenue to SR 7/US 441

- Separated bicycle lanes (W of SW 65<sup>th</sup> Ave), bicycle lanes (E of SW 65<sup>th</sup> Ave), bike box (SR 7/US 441), continuous pedestrian zone (sidewalk gaps), and furnishing zone.
  - Length: ~2 miles

• 2017 AADT: 21,100-30,500

- 40 miles per hour W of SW 63<sup>rd</sup> Avenue
- 30 miles per hour E of SW 63<sup>rd</sup> Avenue
- 4-Lane Divided Roadway
- Sidewalk Gaps





































































- Organize into 3 groups
- Group sizes can range from 5-10 people
- Group leaders will be responsible for leading the discussion and enter feedback and data
- Participants are encouraged to take notes and photos





# Walking Audit SW 1st St SW 2nd Terrace Southgate Blvd





### Route 2





### Route 3





### **Group Discussion**

- Conclusion of the walking audit
- Aerial map of the corridor
- Quickly summarize and look at the data







### **Contact Us**

### **Stephanie Garcia**

**Broward MPO** 

### **Stewart Robertson**

Kimley-Horn and Associates

garcias@browardmpo.org

stewart.robertson@kimley-horn.com