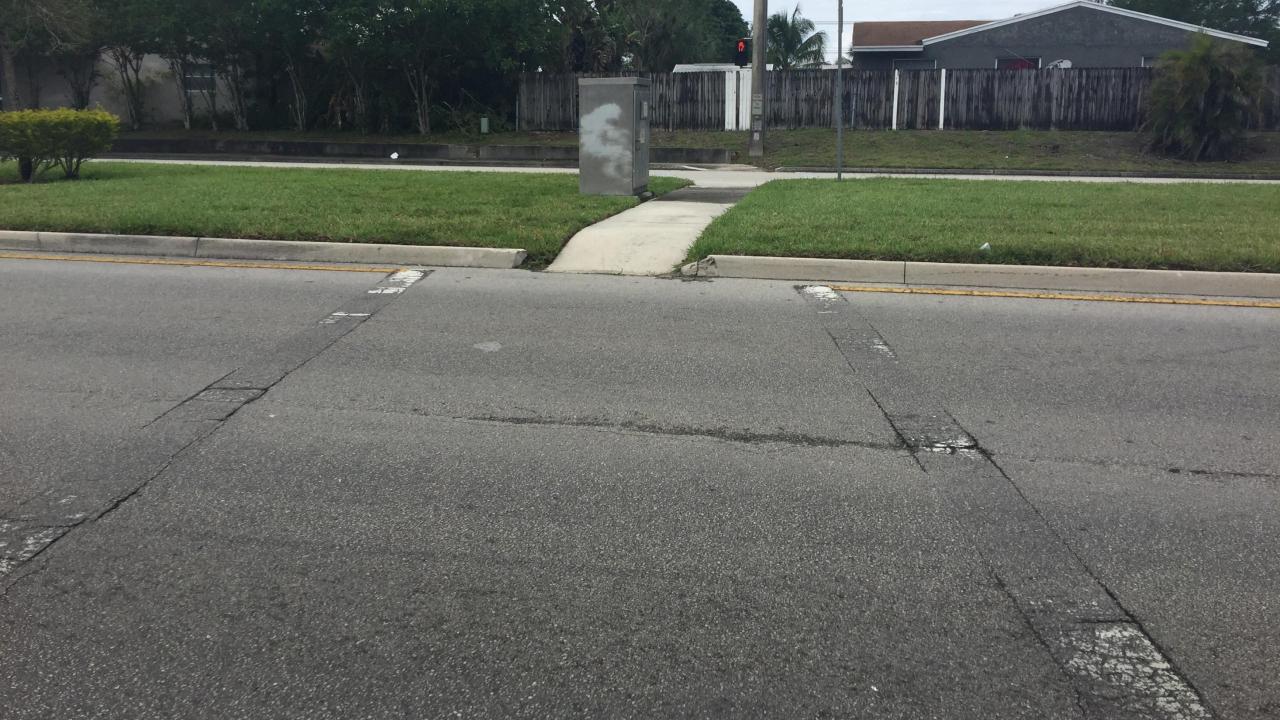

## Southgate Boulevard from SW 81<sup>st</sup> Avenue to SR 7/US 441

- Separated bicycle lanes (W of SW 65<sup>th</sup> Ave), bicycle lanes (E of SW 65<sup>th</sup> Ave), bike box (SR 7/US 441), continuous pedestrian zone (sidewalk gaps), and furnishing zone.
  - Length: ~2 miles

• 2017 AADT: 21,100-30,500

- 40 miles per hour W of SW 63<sup>rd</sup> Avenue
- 30 miles per hour E of SW 63<sup>rd</sup> Avenue
- 4-Lane Divided Roadway
- Sidewalk Gaps

- Organize into 3 groups
- Group sizes can range from 5-10 people
- Group leaders will be responsible for leading the discussion and enter feedback and data
- Participants are encouraged to take notes and photos