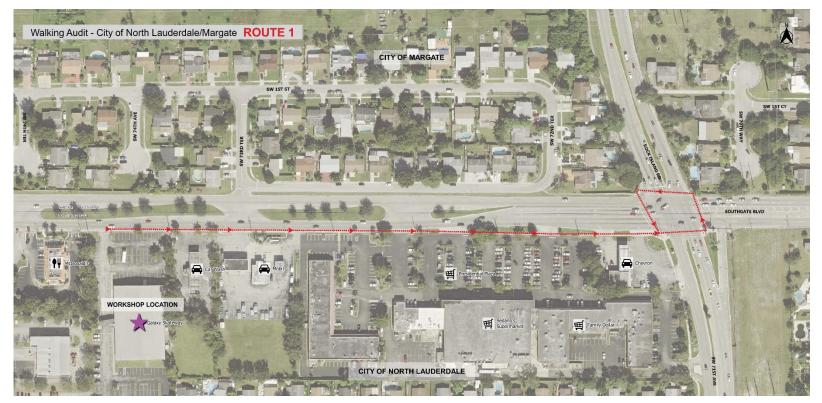

## Southgate Boulevard from SW 81<sup>st</sup> Avenue to SR 7/US 441

- Separated bicycle lanes (W of SW 65<sup>th</sup> Ave), bicycle lanes (E of SW 65<sup>th</sup> Ave), bike box (SR 7/US 441), continuous pedestrian zone (sidewalk gaps), and furnishing zone.
  - Length: ~2 miles

• 2017 AADT: 21,100-30,500

- 40 miles per hour W of SW 63<sup>rd</sup> Avenue
- 30 miles per hour E of SW 63<sup>rd</sup> Avenue
- 4-Lane Divided Roadway
- Sidewalk Gaps

- Organize into 3 groups
- Group sizes can range from 5-10 people
- Group leaders will be responsible for leading the discussion and enter feedback and data
- Participants are encouraged to take notes and photos

# Walking Audit SW 1st St SW 2nd Terrace Southgate Blvd