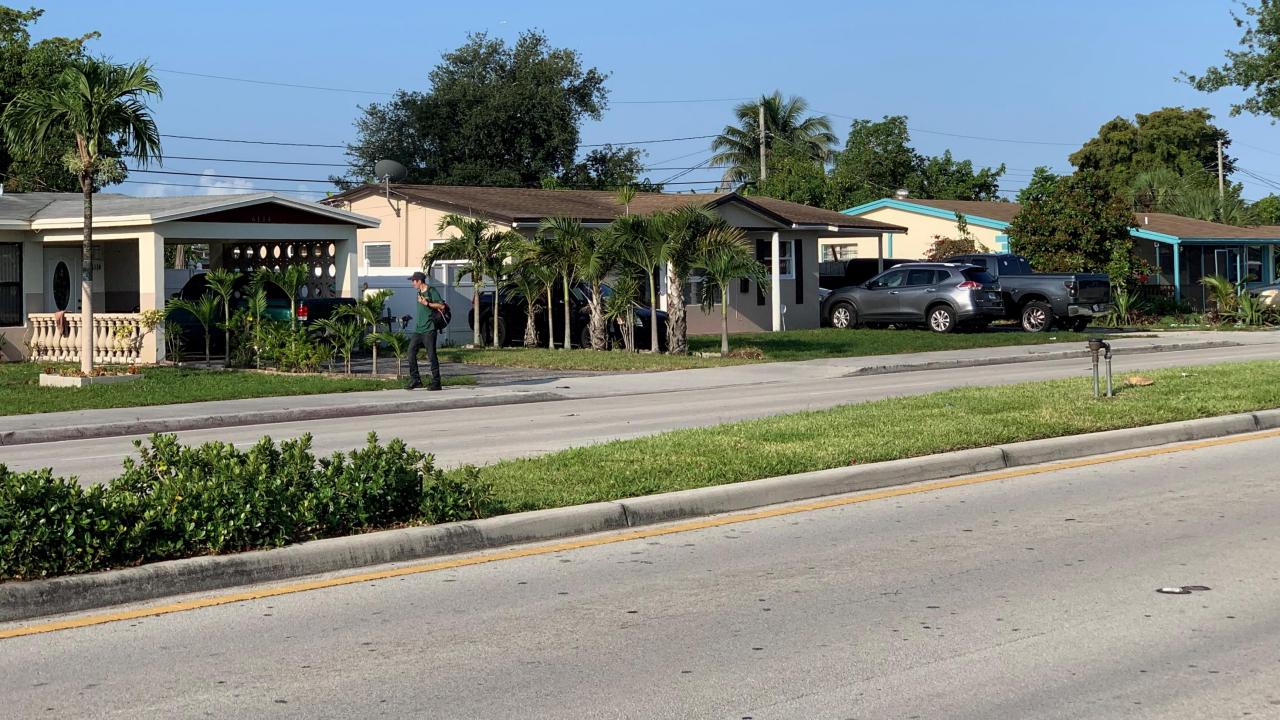

## Southgate Boulevard from SW 81<sup>st</sup> Avenue to SR 7/US 441

- Separated bicycle lanes (W of SW 65<sup>th</sup> Ave), bicycle lanes (E of SW 65<sup>th</sup> Ave), bike box (SR 7/US 441), continuous pedestrian zone (sidewalk gaps), and furnishing zone.
  - Length: ~2 miles

• 2017 AADT: 21,100-30,500

- 40 miles per hour W of SW 63<sup>rd</sup> Avenue
- 30 miles per hour E of SW 63<sup>rd</sup> Avenue
- 4-Lane Divided Roadway
- Sidewalk Gaps

- Organize into 3 groups
- Group sizes can range from 5-10 people
- Group leaders will be responsible for leading the discussion and enter feedback and data
- Participants are encouraged to take notes and photos