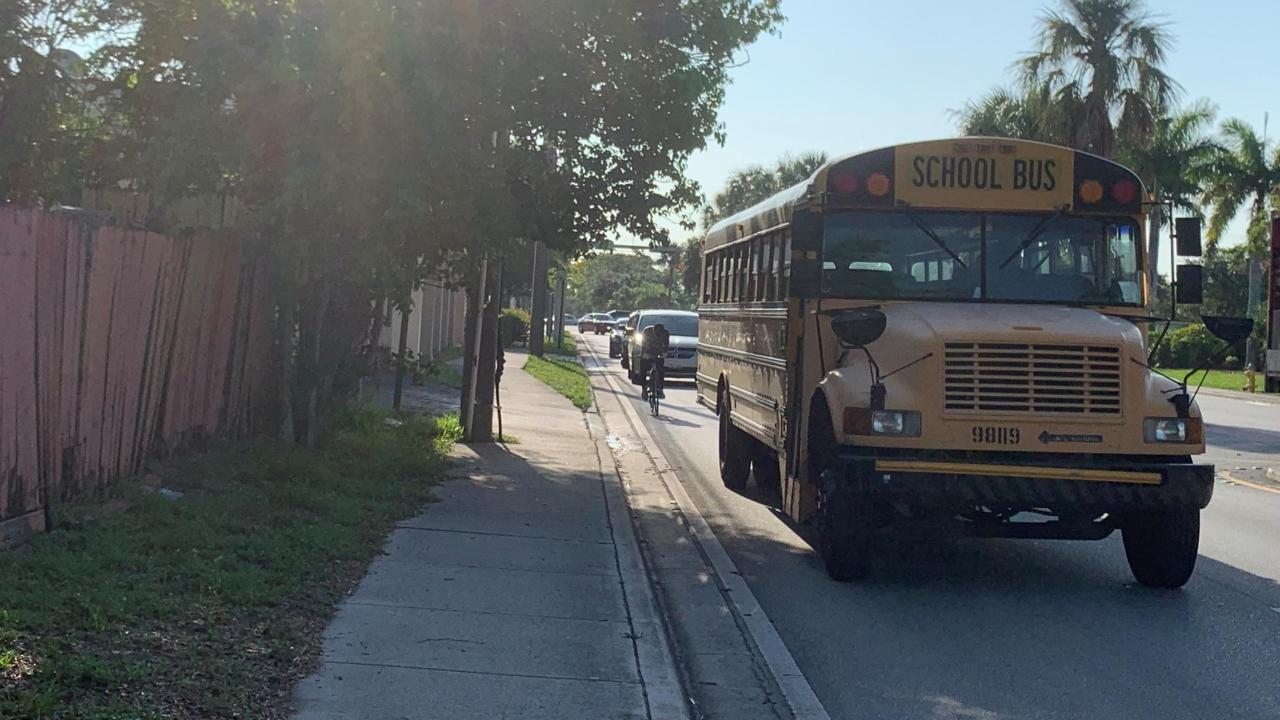

## Southgate Boulevard from SW 81<sup>st</sup> Avenue to SR 7/US 441

- Separated bicycle lanes (W of SW 65<sup>th</sup> Ave), bicycle lanes (E of SW 65<sup>th</sup> Ave), bike box (SR 7/US 441), continuous pedestrian zone (sidewalk gaps), and furnishing zone.
  - Length: ~2 miles

• 2017 AADT: 21,100-30,500

- 40 miles per hour W of SW 63<sup>rd</sup> Avenue
- 30 miles per hour E of SW 63<sup>rd</sup> Avenue
- 4-Lane Divided Roadway
- Sidewalk Gaps

- Organize into 3 groups
- Group sizes can range from 5-10 people
- Group leaders will be responsible for leading the discussion and enter feedback and data
- Participants are encouraged to take notes and photos