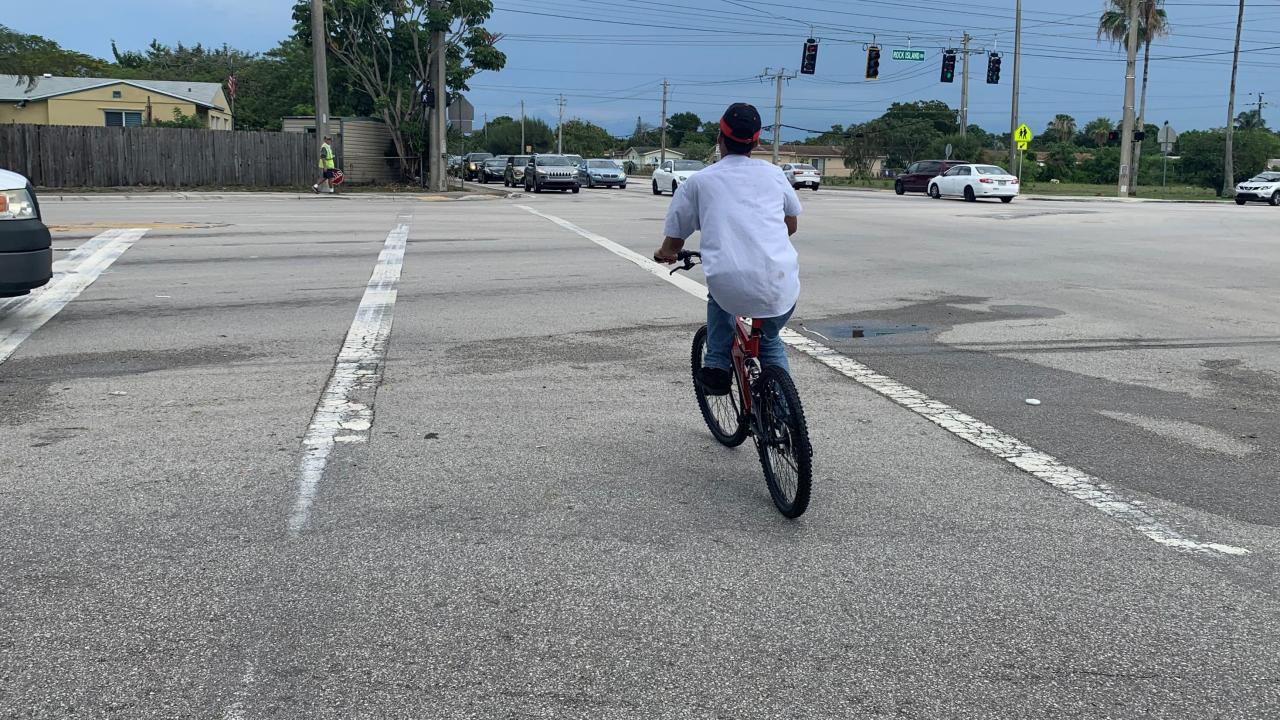

## Southgate Boulevard from SW 81<sup>st</sup> Avenue to SR 7/US 441

- Separated bicycle lanes (W of SW 65<sup>th</sup> Ave), bicycle lanes (E of SW 65<sup>th</sup> Ave), bike box (SR 7/US 441), continuous pedestrian zone (sidewalk gaps), and furnishing zone.
  - Length: ~2 miles

• 2017 AADT: 21,100-30,500

- 40 miles per hour W of SW 63<sup>rd</sup> Avenue
- 30 miles per hour E of SW 63<sup>rd</sup> Avenue
- 4-Lane Divided Roadway
- Sidewalk Gaps

- Organize into 3 groups
- Group sizes can range from 5-10 people
- Group leaders will be responsible for leading the discussion and enter feedback and data
- Participants are encouraged to take notes and photos