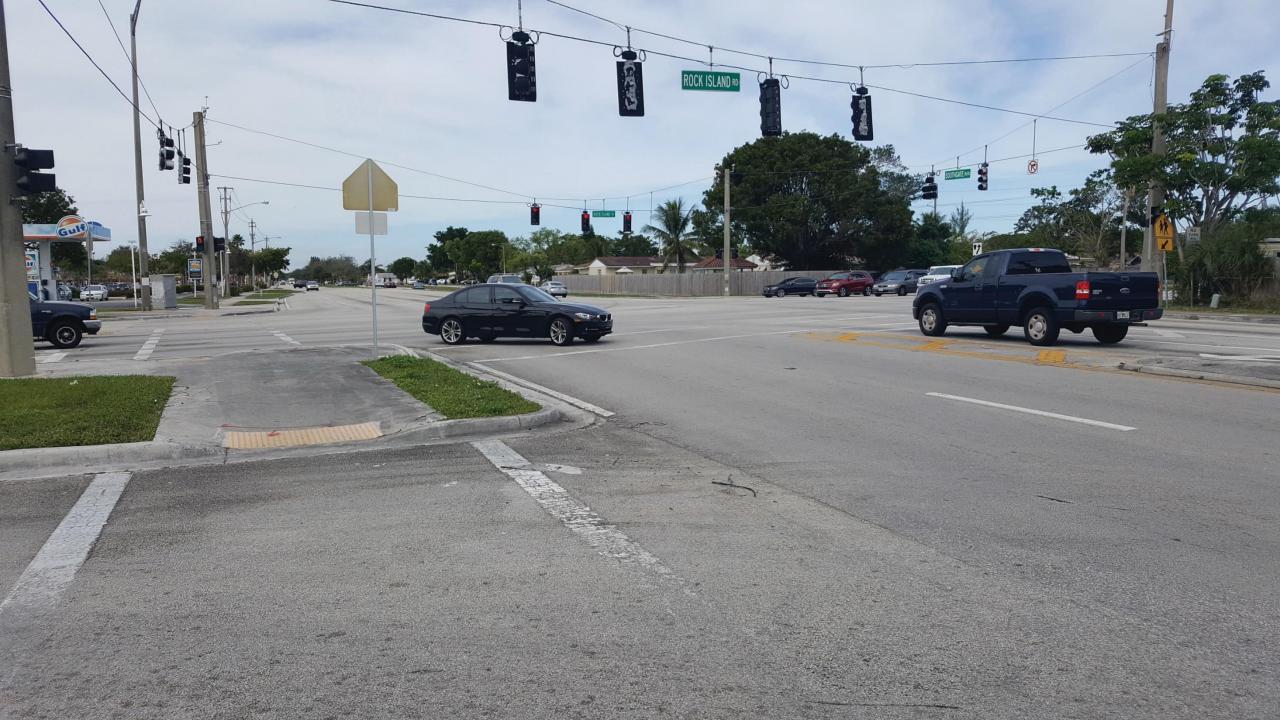

## Southgate Boulevard from SW 81<sup>st</sup> Avenue to SR 7/US 441

- Separated bicycle lanes (W of SW 65<sup>th</sup> Ave), bicycle lanes (E of SW 65<sup>th</sup> Ave), bike box (SR 7/US 441), continuous pedestrian zone (sidewalk gaps), and furnishing zone.
  - Length: ~2 miles

• 2017 AADT: 21,100-30,500

- 40 miles per hour W of SW 63<sup>rd</sup> Avenue
- 30 miles per hour E of SW 63<sup>rd</sup> Avenue
- 4-Lane Divided Roadway
- Sidewalk Gaps

- Organize into 3 groups
- Group sizes can range from 5-10 people
- Group leaders will be responsible for leading the discussion and enter feedback and data
- Participants are encouraged to take notes and photos