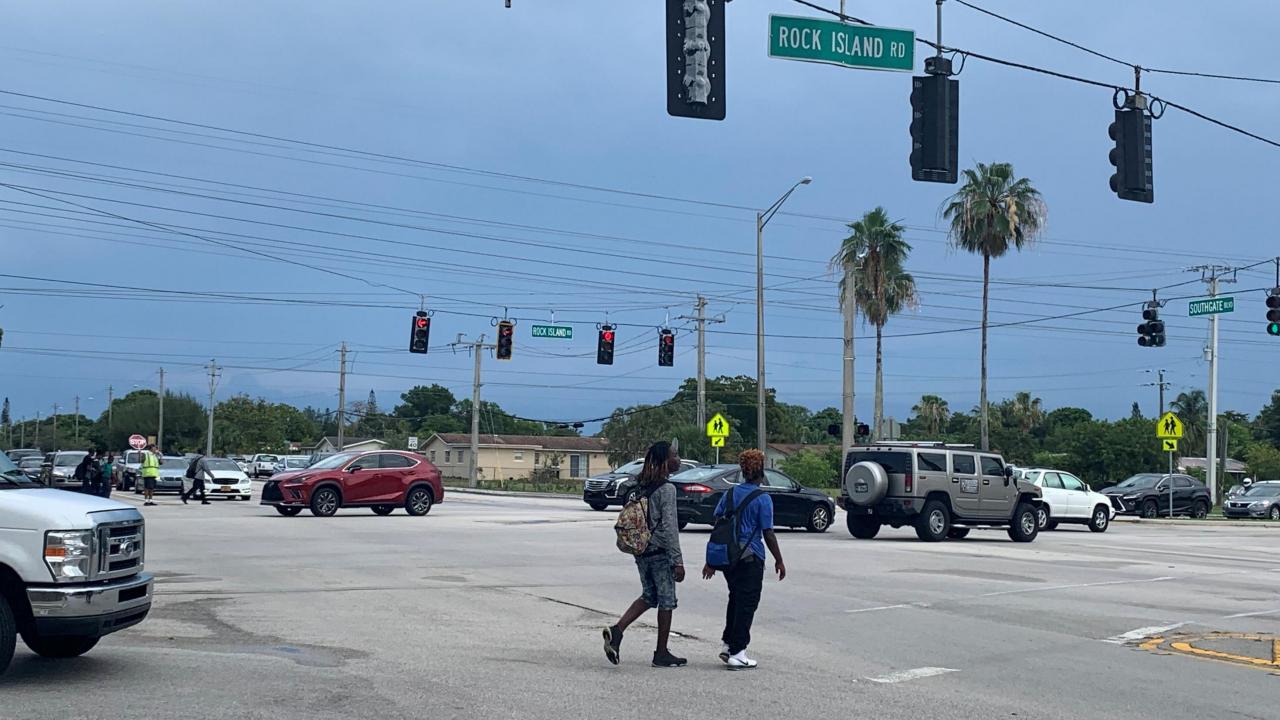

## Southgate Boulevard from SW 81<sup>st</sup> Avenue to SR 7/US 441

- Separated bicycle lanes (W of SW 65<sup>th</sup> Ave), bicycle lanes (E of SW 65<sup>th</sup> Ave), bike box (SR 7/US 441), continuous pedestrian zone (sidewalk gaps), and furnishing zone.
  - Length: ~2 miles

• 2017 AADT: 21,100-30,500

- 40 miles per hour W of SW 63<sup>rd</sup> Avenue
- 30 miles per hour E of SW 63<sup>rd</sup> Avenue
- 4-Lane Divided Roadway
- Sidewalk Gaps

- Organize into 3 groups
- Group sizes can range from 5-10 people
- Group leaders will be responsible for leading the discussion and enter feedback and data
- Participants are encouraged to take notes and photos