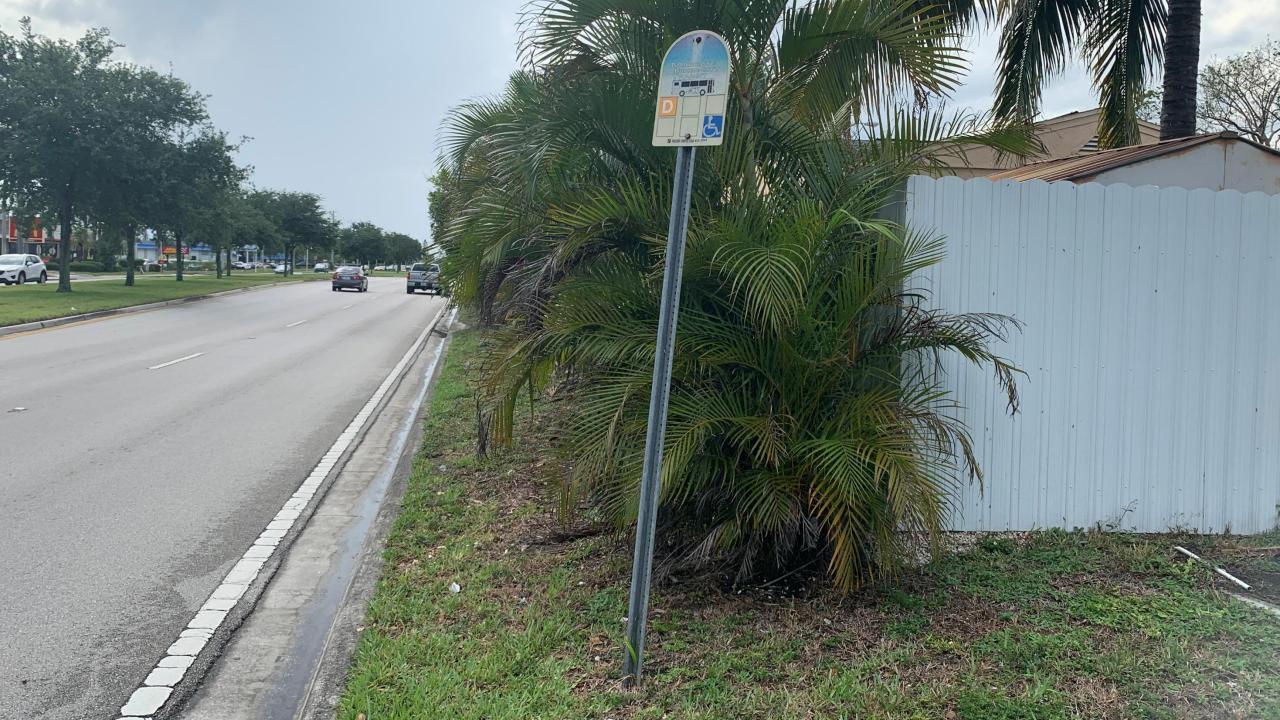

## Southgate Boulevard from SW 81<sup>st</sup> Avenue to SR 7/US 441

- Separated bicycle lanes (W of SW 65<sup>th</sup> Ave), bicycle lanes (E of SW 65<sup>th</sup> Ave), bike box (SR 7/US 441), continuous pedestrian zone (sidewalk gaps), and furnishing zone.
  - Length: ~2 miles

• 2017 AADT: 21,100-30,500

- 40 miles per hour W of SW 63<sup>rd</sup> Avenue
- 30 miles per hour E of SW 63<sup>rd</sup> Avenue
- 4-Lane Divided Roadway
- Sidewalk Gaps

- Organize into 3 groups
- Group sizes can range from 5-10 people
- Group leaders will be responsible for leading the discussion and enter feedback and data
- Participants are encouraged to take notes and photos