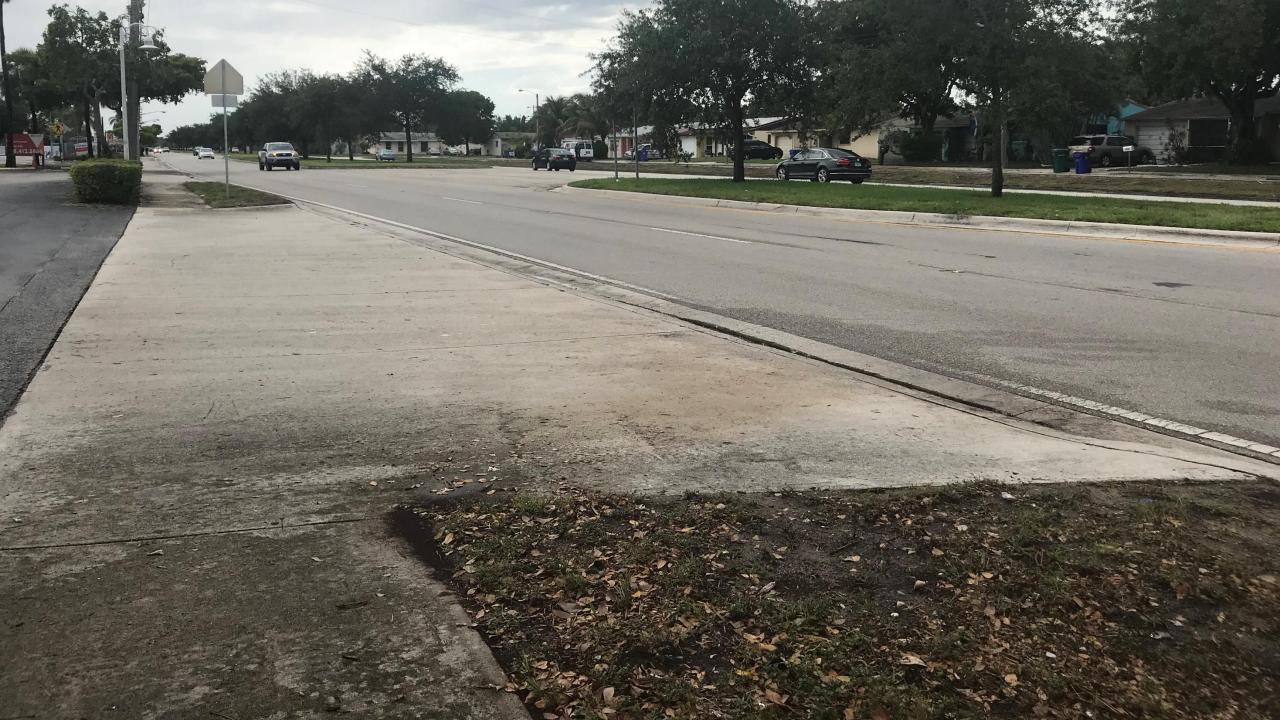

## Southgate Boulevard from SW 81<sup>st</sup> Avenue to SR 7/US 441

- Separated bicycle lanes (W of SW 65<sup>th</sup> Ave), bicycle lanes (E of SW 65<sup>th</sup> Ave), bike box (SR 7/US 441), continuous pedestrian zone (sidewalk gaps), and furnishing zone.
  - Length: ~2 miles

• 2017 AADT: 21,100-30,500

- 40 miles per hour W of SW 63<sup>rd</sup> Avenue
- 30 miles per hour E of SW 63<sup>rd</sup> Avenue
- 4-Lane Divided Roadway
- Sidewalk Gaps

- Organize into 3 groups
- Group sizes can range from 5-10 people
- Group leaders will be responsible for leading the discussion and enter feedback and data
- Participants are encouraged to take notes and photos