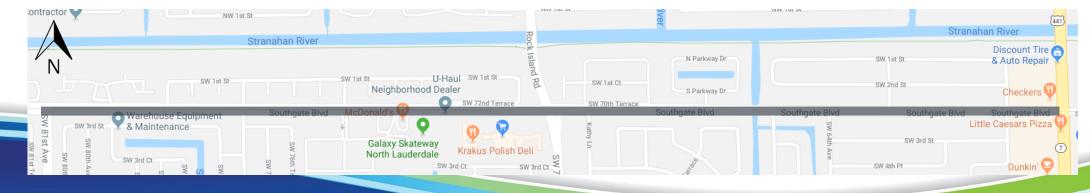

d enforcement measures



### **Complete Streets Master Plan**

- Intended to guide future investment in Complete Streets improvements by developing a prioritized list of projects based on technical, data-driven analysis, including access to transit
- Help inform the scoping of key projects that will be incorporated into the Work Program





## Southgate Boulevard from SW 81<sup>st</sup> Avenue to SR 7/US 441

- Separated bicycle lanes (W of SW 65<sup>th</sup> Ave), bicycle lanes (E of SW 65<sup>th</sup> Ave), bike box (SR 7/US 441), continuous pedestrian zone (sidewalk gaps), and furnishing zone.
  - Length: ~2 miles

• 2017 AADT: 21,100-30,500

- 40 miles per hour W of SW 63<sup>rd</sup> Avenue
- 30 miles per hour E of SW 63<sup>rd</sup> Avenue
- 4-Lane Divided Roadway
- Sidewalk Gaps





































































- Organize into 3 groups
- Group sizes can range from 5-10 people
- Group leaders will be responsible for leading the discussion and enter feedback and data
- Participants are encouraged to take notes and photos





# Walking Audit SW 1st St SW 2nd Terrace Southgate Blvd





### Route 2





### Route 3





### **Group Discussion**

- Conclusion of the walking audit
- Aerial map of the corridor
- Quickly summarize and look at the data







### **Contact Us**

### **Stephanie Garcia**

**Broward MPO** 

### **Stewart Robertson**

Kimley-Horn and Associates

garcias@browardmpo.org

stewart.robertson@kimley-horn.com