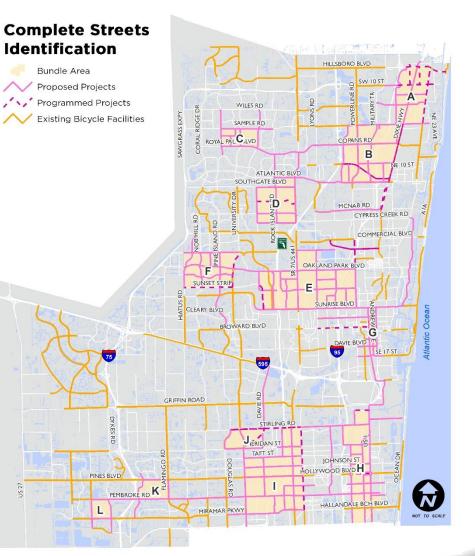

### **Complete Streets Master Plan**

- Intended to guide future investment in Complete Streets improvements by developing a prioritized list of projects based on technical, data-driven analysis, including access to transit
- Help inform the scoping of key projects that will be incorporated into the Work Program

## Southgate Boulevard from SW 81<sup>st</sup> Avenue to SR 7/US 441

- Separated bicycle lanes (W of SW 65<sup>th</sup> Ave), bicycle lanes (E of SW 65<sup>th</sup> Ave), bike box (SR 7/US 441), continuous pedestrian zone (sidewalk gaps), and furnishing zone.
  - Length: ~2 miles

• 2017 AADT: 21,100-30,500

- 40 miles per hour W of SW 63<sup>rd</sup> Avenue
- 30 miles per hour E of SW 63<sup>rd</sup> Avenue
- 4-Lane Divided Roadway
- Sidewalk Gaps

- Organize into 3 groups
- Group sizes can range from 5-10 people
- Group leaders will be responsible for leading the discussion and enter feedback and data
- Participants are encouraged to take notes and photos