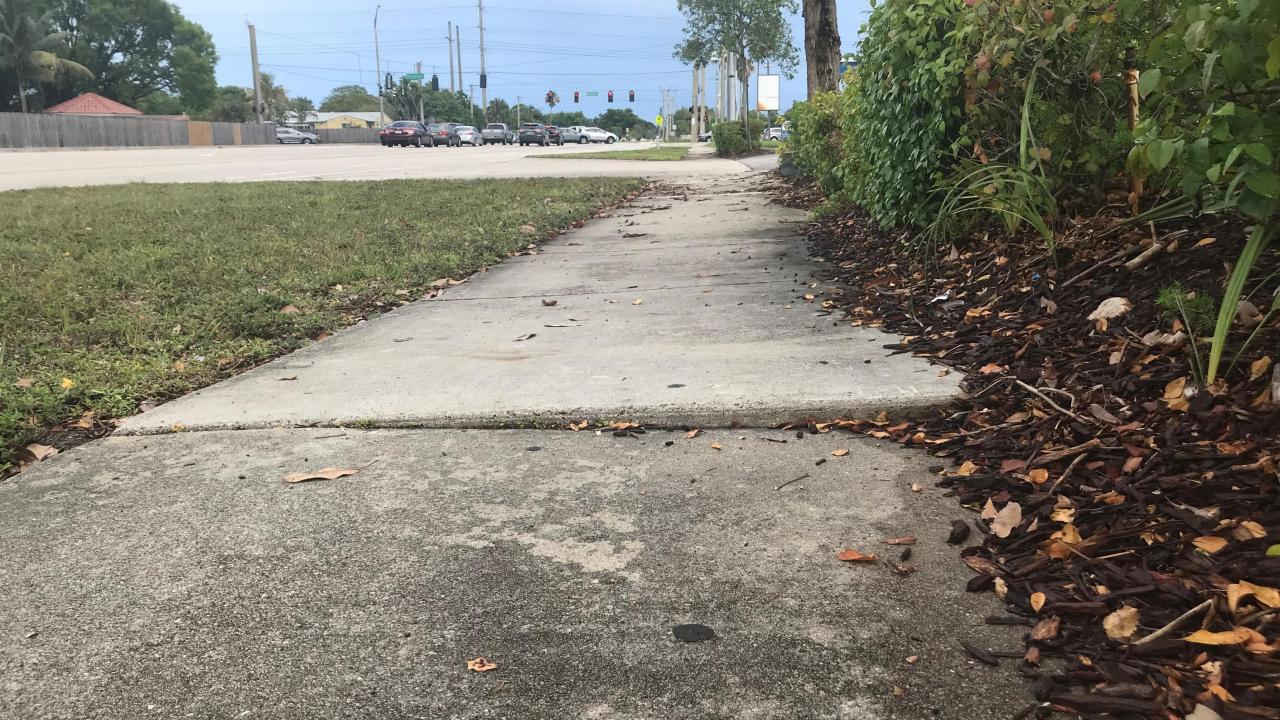

## Southgate Boulevard from SW 81<sup>st</sup> Avenue to SR 7/US 441

- Separated bicycle lanes (W of SW 65<sup>th</sup> Ave), bicycle lanes (E of SW 65<sup>th</sup> Ave), bike box (SR 7/US 441), continuous pedestrian zone (sidewalk gaps), and furnishing zone.
  - Length: ~2 miles

• 2017 AADT: 21,100-30,500

- 40 miles per hour W of SW 63<sup>rd</sup> Avenue
- 30 miles per hour E of SW 63<sup>rd</sup> Avenue
- 4-Lane Divided Roadway
- Sidewalk Gaps

- Organize into 3 groups
- Group sizes can range from 5-10 people
- Group leaders will be responsible for leading the discussion and enter feedback and data
- Participants are encouraged to take notes and photos