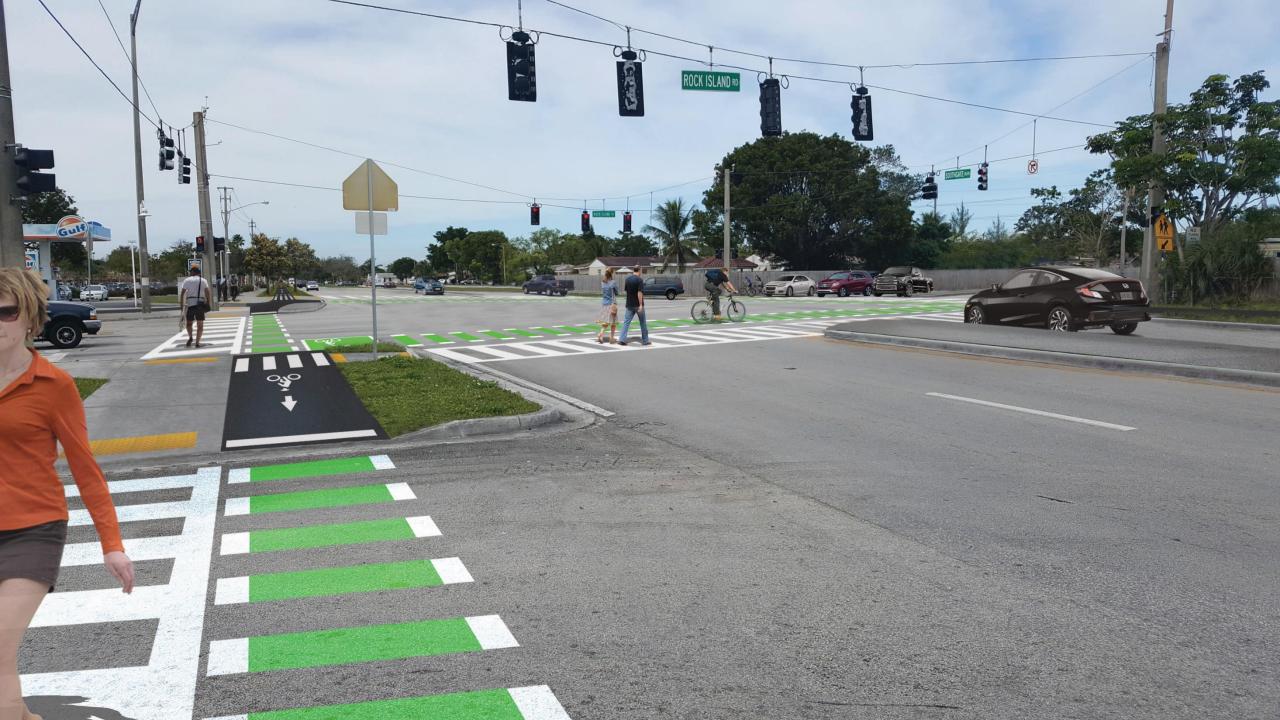

## Southgate Boulevard from SW 81<sup>st</sup> Avenue to SR 7/US 441

- Separated bicycle lanes (W of SW 65<sup>th</sup> Ave), bicycle lanes (E of SW 65<sup>th</sup> Ave), bike box (SR 7/US 441), continuous pedestrian zone (sidewalk gaps), and furnishing zone.
  - Length: ~2 miles

• 2017 AADT: 21,100-30,500

- 40 miles per hour W of SW 63<sup>rd</sup> Avenue
- 30 miles per hour E of SW 63<sup>rd</sup> Avenue
- 4-Lane Divided Roadway
- Sidewalk Gaps

- Organize into 3 groups
- Group sizes can range from 5-10 people
- Group leaders will be responsible for leading the discussion and enter feedback and data
- Participants are encouraged to take notes and photos