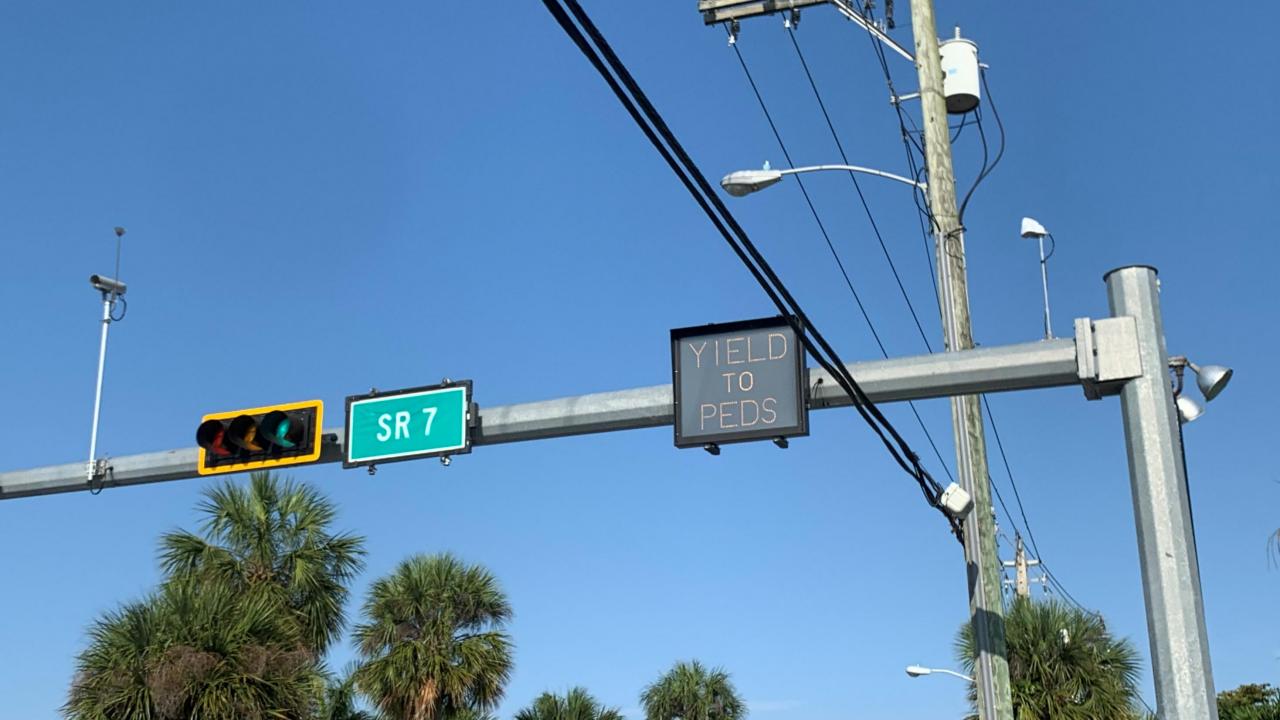

## Southgate Boulevard from SW 81<sup>st</sup> Avenue to SR 7/US 441

- Separated bicycle lanes (W of SW 65<sup>th</sup> Ave), bicycle lanes (E of SW 65<sup>th</sup> Ave), bike box (SR 7/US 441), continuous pedestrian zone (sidewalk gaps), and furnishing zone.
  - Length: ~2 miles

• 2017 AADT: 21,100-30,500

- 40 miles per hour W of SW 63<sup>rd</sup> Avenue
- 30 miles per hour E of SW 63<sup>rd</sup> Avenue
- 4-Lane Divided Roadway
- Sidewalk Gaps

- Organize into 3 groups
- Group sizes can range from 5-10 people
- Group leaders will be responsible for leading the discussion and enter feedback and data
- Participants are encouraged to take notes and photos