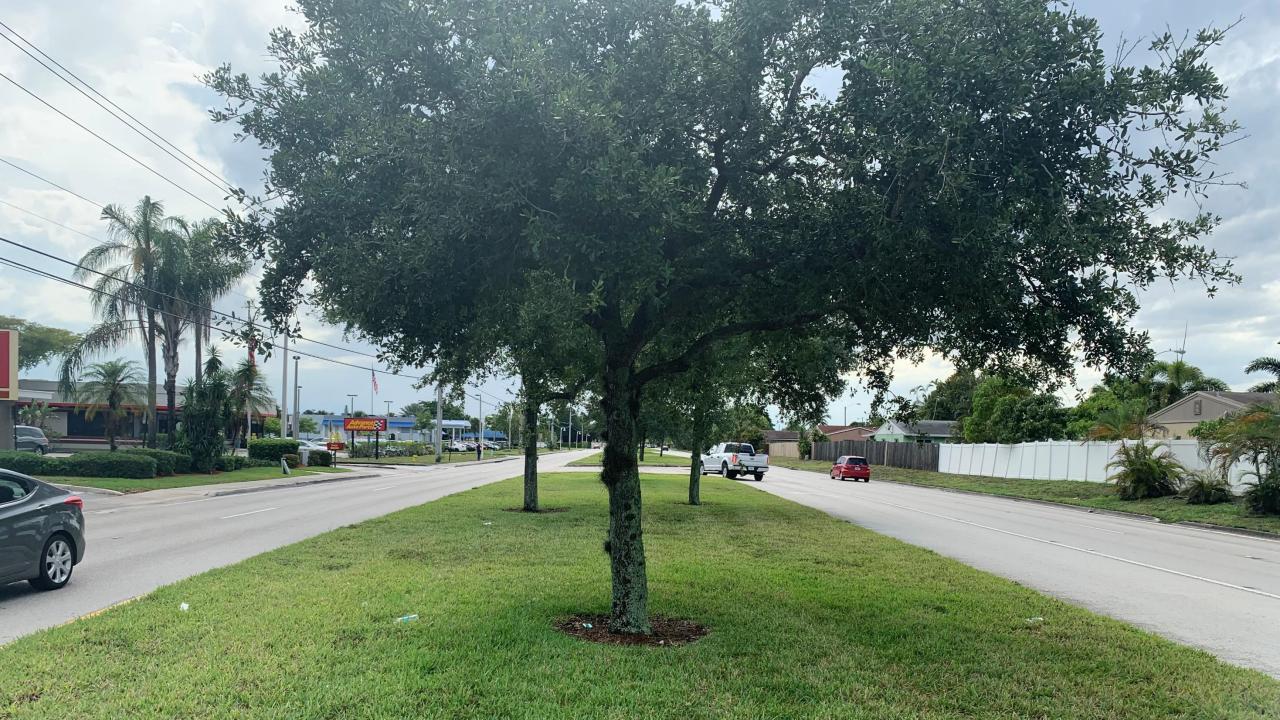

## Southgate Boulevard from SW 81<sup>st</sup> Avenue to SR 7/US 441

- Separated bicycle lanes (W of SW 65<sup>th</sup> Ave), bicycle lanes (E of SW 65<sup>th</sup> Ave), bike box (SR 7/US 441), continuous pedestrian zone (sidewalk gaps), and furnishing zone.
  - Length: ~2 miles

• 2017 AADT: 21,100-30,500

- 40 miles per hour W of SW 63<sup>rd</sup> Avenue
- 30 miles per hour E of SW 63<sup>rd</sup> Avenue
- 4-Lane Divided Roadway
- Sidewalk Gaps

- Organize into 3 groups
- Group sizes can range from 5-10 people
- Group leaders will be responsible for leading the discussion and enter feedback and data
- Participants are encouraged to take notes and photos