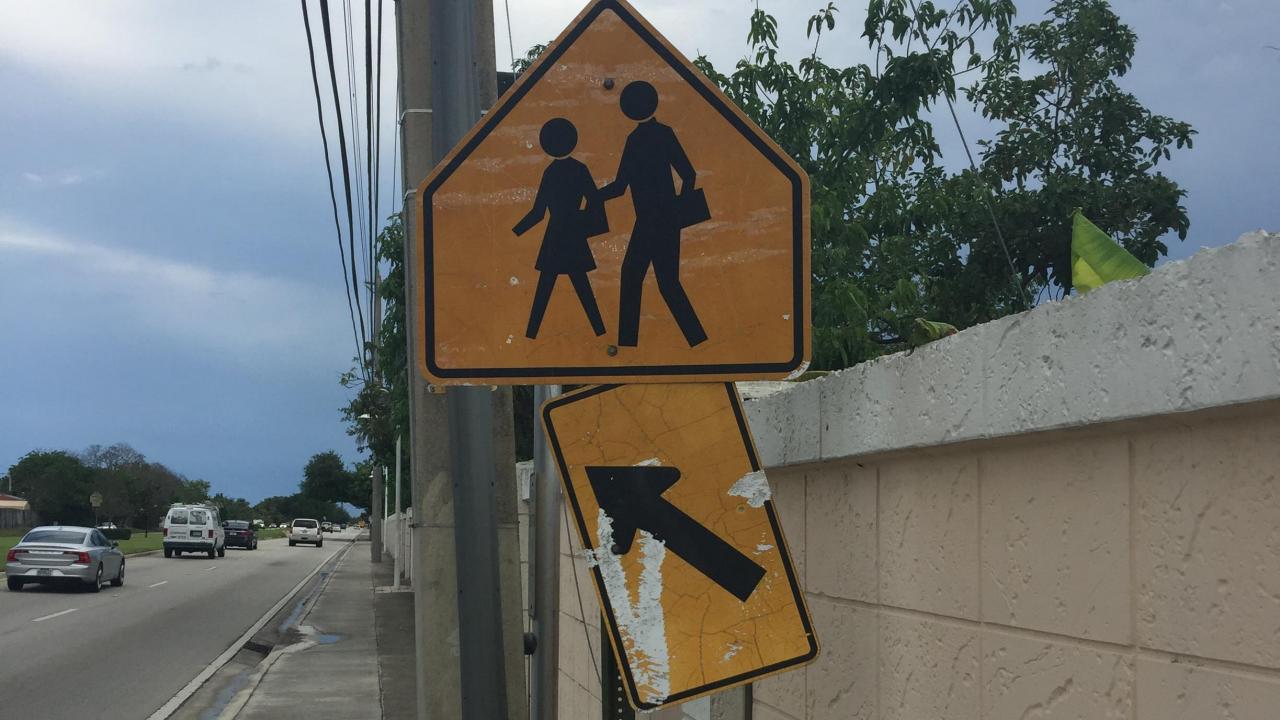

## Southgate Boulevard from SW 81<sup>st</sup> Avenue to SR 7/US 441

- Separated bicycle lanes (W of SW 65<sup>th</sup> Ave), bicycle lanes (E of SW 65<sup>th</sup> Ave), bike box (SR 7/US 441), continuous pedestrian zone (sidewalk gaps), and furnishing zone.
  - Length: ~2 miles

• 2017 AADT: 21,100-30,500

- 40 miles per hour W of SW 63<sup>rd</sup> Avenue
- 30 miles per hour E of SW 63<sup>rd</sup> Avenue
- 4-Lane Divided Roadway
- Sidewalk Gaps

- Organize into 3 groups
- Group sizes can range from 5-10 people
- Group leaders will be responsible for leading the discussion and enter feedback and data
- Participants are encouraged to take notes and photos