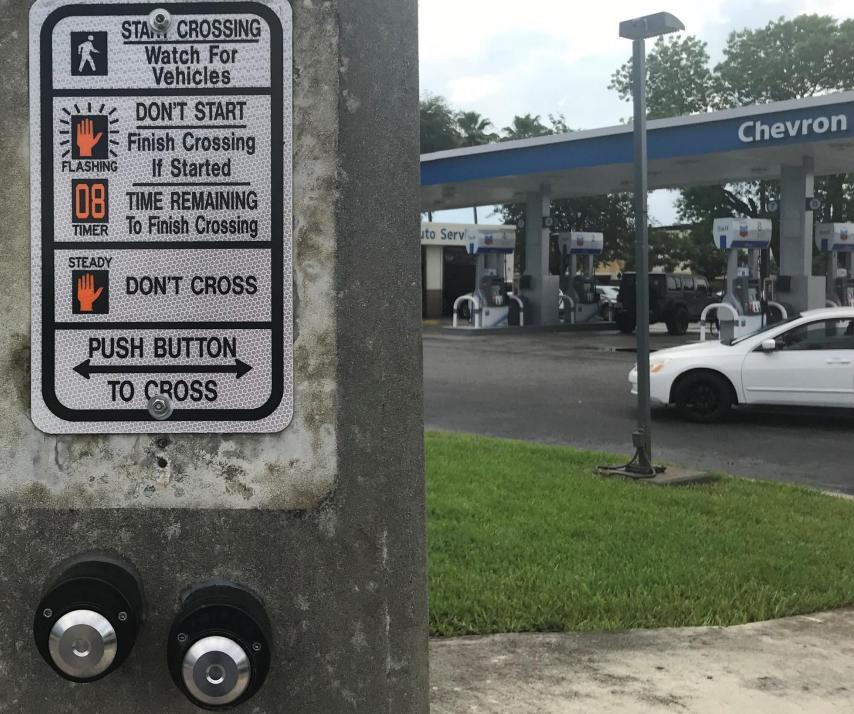

### Purpose

- Experiential hands-on exercise that evaluates the walking environment
  - Identify pedestrian (and bicyclist) issues such as *safety, access, connectivity, comfort, and convenience*
  - Identify potential alternatives or solutions such as engineering treatments, policy changes, or education and enforcement measures